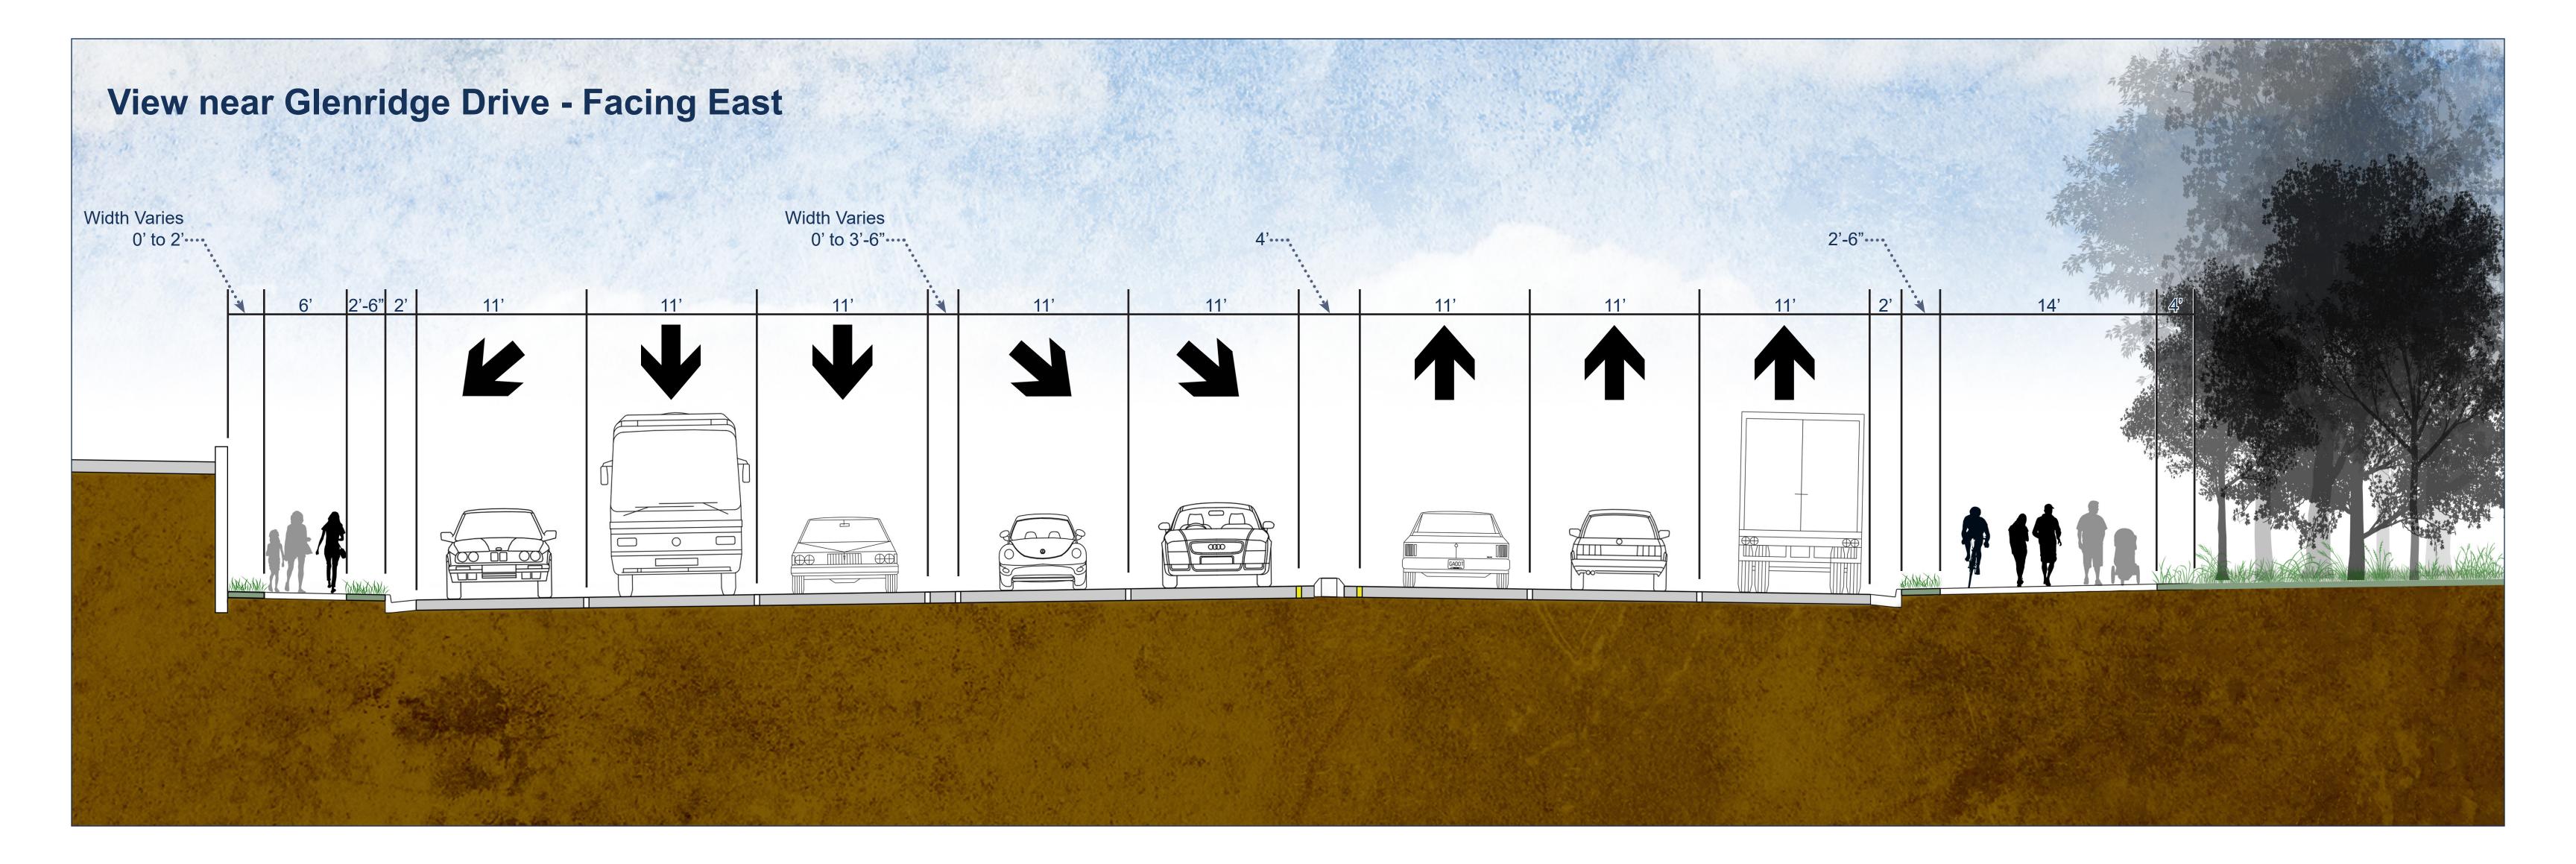

## **Typical Cross-Sections**

**T-SPLOST Hammond Drive Corridor Improvements** Public Information Open House - February 26, 2020

|                                                                                                                                                                                                                                     | <image/> |  |
|-------------------------------------------------------------------------------------------------------------------------------------------------------------------------------------------------------------------------------------|----------|--|
| Width Varies Width Varies Width Varies Width Varies Width Varies   4' 14' 0' to 40' 2' 11' 11' 2' 0' to 20' 2' 11' 11' 2' 0' to 28' |          |  |