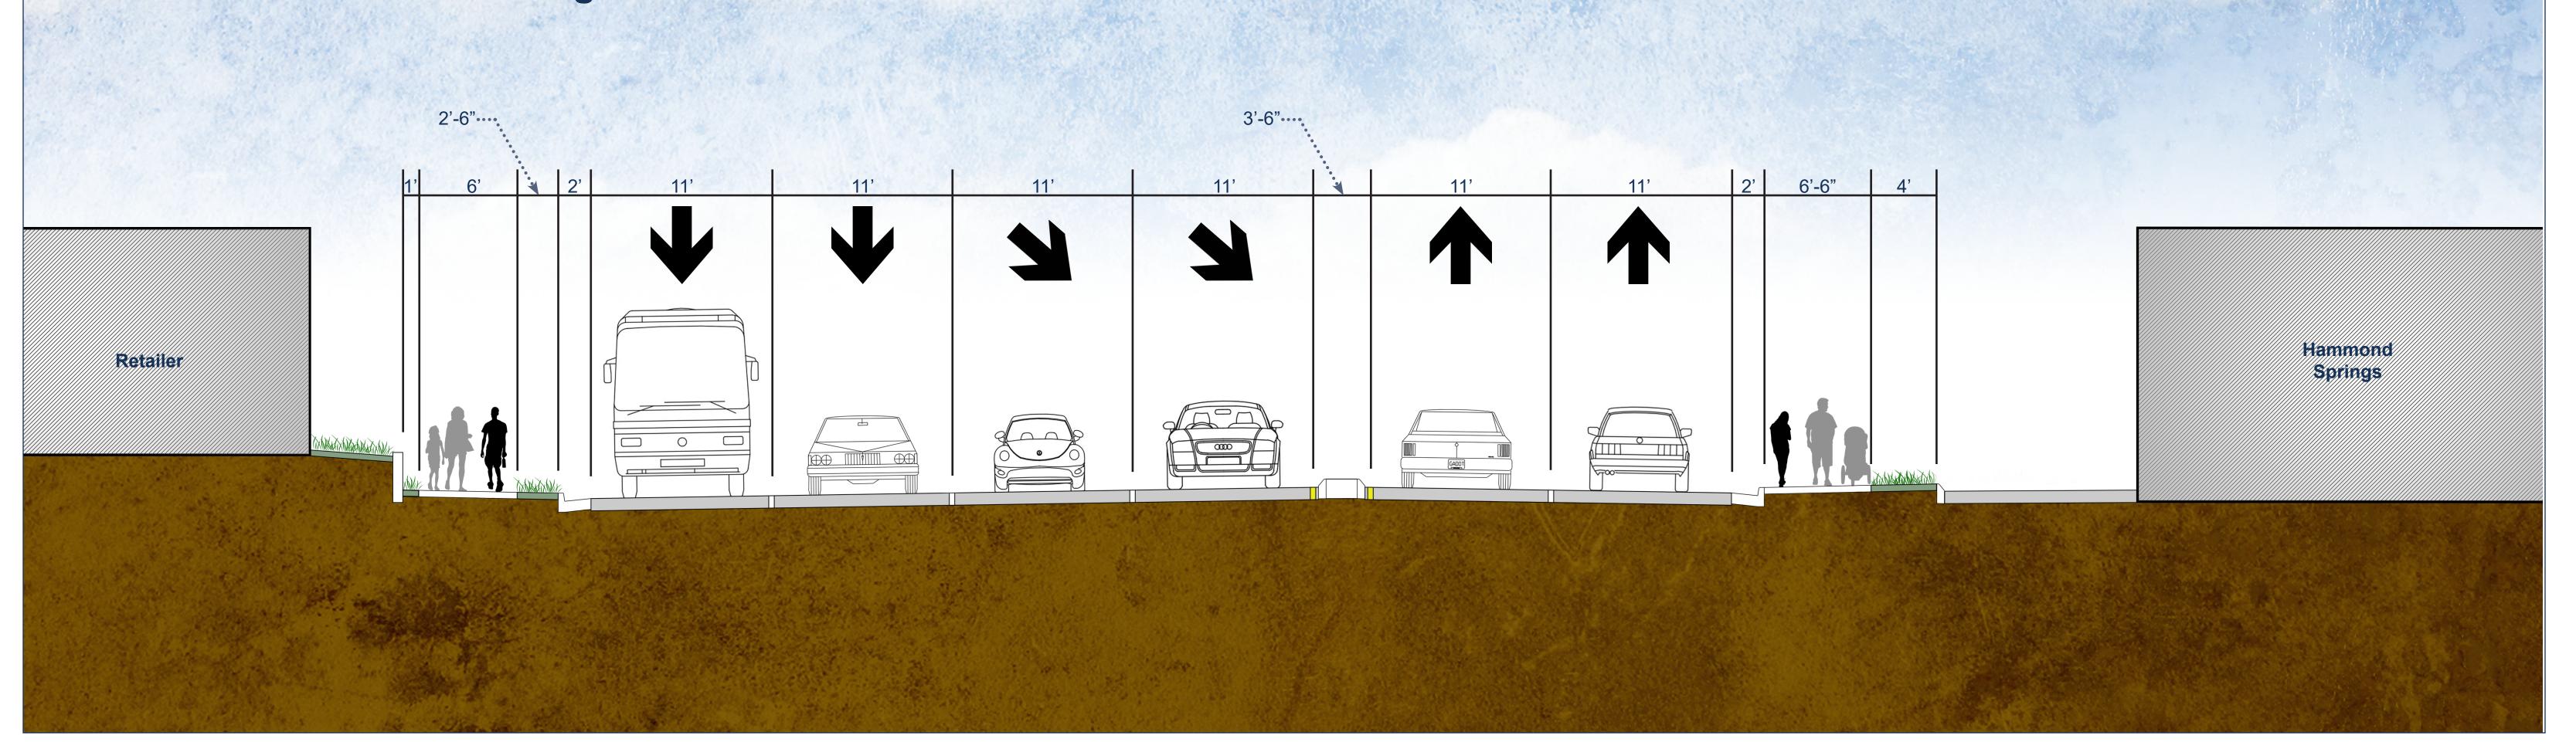

## **Typical Cross-Sections**

**T-SPLOST Hammond Drive Corridor Improvements** Public Information Open House - February 26, 2020

|                                                                                                                                                                                                                                     | <image/> |  |
|-------------------------------------------------------------------------------------------------------------------------------------------------------------------------------------------------------------------------------------|----------|--|
| Width Varies Width Varies Width Varies Width Varies Width Varies   4' 14' 0' to 40' 2' 11' 11' 2' 0' to 20' 2' 11' 11' 2' 0' to 28' |          |  |