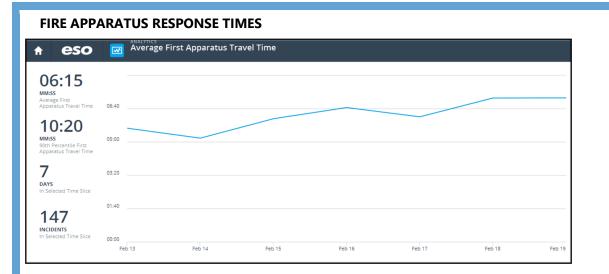

## SSFD

| Total Calls  | 252 |
|--------------|-----|
| Fires        | 3   |
| EMS          | 80  |
| Service      | 20  |
| Good Intent  | 127 |
| False Alarms | 20  |