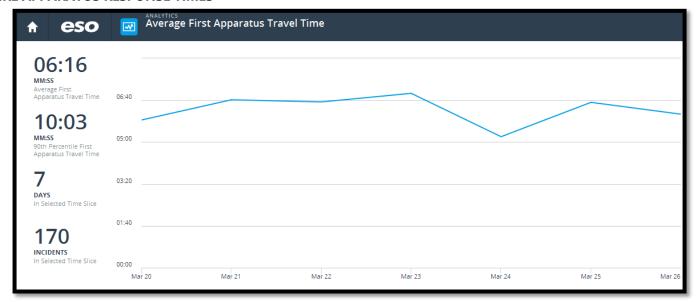

lance hours, 5 search warrants, 7 SIU assists, 7 K9 deployment, 23 hour assisting other units, 5 hours assisting other agencies

#### **BIKE PATROL UNIT**

• The unit reported 1 arrests, 9 traffic citations, 2 field contact and patrolled Heritage Park due to on-going construction.

#### **CITIZENS ON PATROL UNIT**

• The VIPS and Citizens on Patrol (COP) units reported 137.75 total volunteer hours composed of 8 patrol shifts this past week. Additionally, the COP unit conducted 3 house checks, 57 business checks, and issued 3 handicap-parking citations.

#### **SSFD**

| Total Calls  | 221 |
|--------------|-----|
| Fires        | 6   |
| EMS          | 79  |
| HAZMAT       | 6   |
| Service      | 16  |
| Good Intent  | 93  |
| False Alarms | 21  |

#### **FIRE APPARATUS RESPONSE TIMES**



#### **AMR RESPONSE**

- Total Calls: 199
- Alpha Calls: 54 (Non-Emergency) Compliance 99% (prior to exceptions)
- Bravo-Echo Calls: 145 (Emergency) Compliance 77% (prior to exceptions)

#### **OPERATIONS**

- EMS section personnel administered 0 COVID tests. 0% positivity rate.
- Personnel participated in departmental photos.
- Fitness committee met to discuss fitness initiatives.

#### SIGNIFICANT INCIDENTS

• Units responded to a reported structure fire in the 150 block of Mystic Place. Upon arrival, units found a grass fire. The fire was extinguished.

- Units responded to a reported structure fire in the 900 block of Vicksburg Place. Upon arrival, units found a fire in a multi-family building involving several units and attic space. This incident required a 2<sup>nd</sup> alarm brin