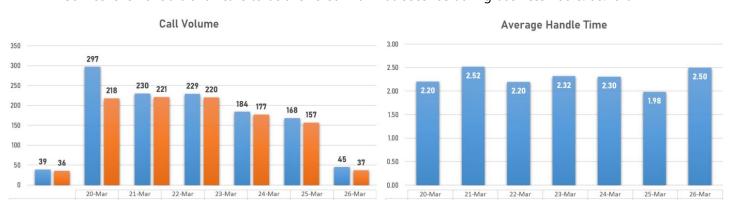

#### **CALL CENTER**

- Total calls last week: 1,192
- Average handle time: 137.11 seconds
- Average speed of answer: 28.84 seconds
- Service level for 80% of all calls to be answered within 30 seconds during business hours: 80.07%
- Service level for 90% of all calls to be answered within 60 seconds during business hours: 88.18%