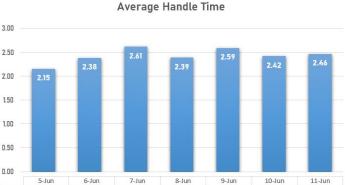

#### **CALL CENTER**

- Total calls last week: 1,045
- Average handle time: 148.09 seconds
- Average speed of answer: 55.46 seconds
- Service level for 80% of all calls to be answered within 30 seconds during business hours: 63.99%
- Service level for 90% of all calls to be answered within 60 seconds during business hours: 75.42%