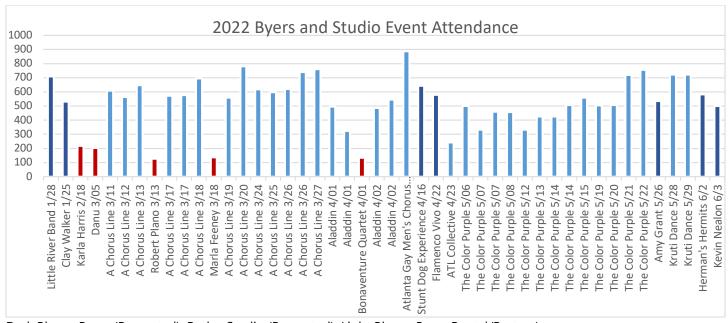

#### **Events**

• Number of Performances, Rehearsals, and Events – 27

- Events include first year client with the Blue Dove Foundation for the Pediatric Neuropsychiatric Symposium Conference, Keller Williams Bold with Vice Chairman Mo Anderson, the Sandy Springs High School Class of 1970 Reunion, and City Green Live.
- New Event Contracts 11
- New contracts include repeat booking of Collective Insights Annual Kick-off for 2023, Coldwell Banker Family Day, Epstein School Graduation, and new Mitzvah for 2023.
- Event inquiries 16 emails, 7 phone calls
- Events Department met with the new Executive Director of Leadership Sandy Springs.
- Final event planning for the upcoming Noa Bat Mitzvah in the Terrace Meeting Room.

Dark Blue = Byers (Presented), Red = Studio (Presented), Light Blue = Byers Rental/Partner)