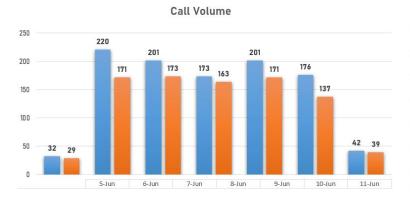

#### **CALL CENTER**

- Total calls last week: 1,045
- Average handle time: 148.09 seconds
- Average speed of answer: 55.46 seconds
- Service level for 80% of all calls to be answered within 30 seconds during business hours: 63.99%
- Service level for 90% of all calls to be answered within 60 seconds during business hours: 75.42%