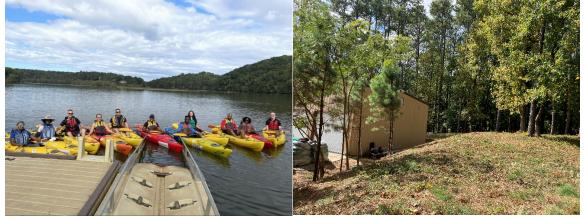

• Contractor <u>Atlanta Sport and Social Club</u> conducted adult soccer, flag football, kickball, and volleyball at Hammond Park and Dunwoody Springs Elementary.

**Wounded Warriors** 

Hammond Park Maintenance Shed

Watercolor Program