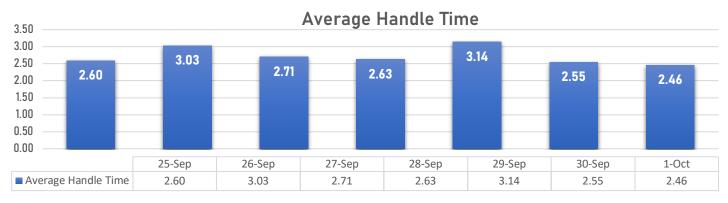

#### **CALL CENTER**

- Total calls last week: 990
- Average handle time: 168 seconds
- Average speed of answer: 16.31 seconds
- Service level for 80% of all calls to be answered within 30 seconds during business hours: 91.62%
- Service level for 90% of all calls to be answered within 60 seconds during business hours: 92.15%