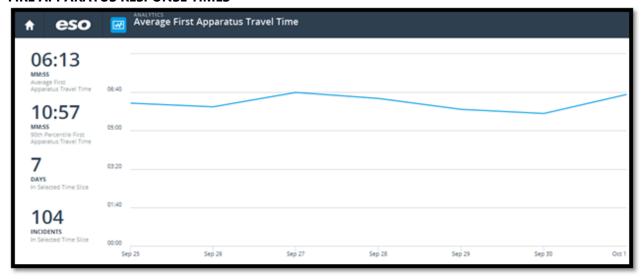

go jump in front of a truck. SSPD Traffic Unit responded.
- Serious Accident with Injury, 285 WB after Roswell Road. Occurred on 10/03/22 at 0158 hours. Just before units
  concluded the traffic fatality a serious accident with entrapment occurred. The driver of a Dodge Challenger
  struck the rear of a tractor trailer and had to be extricated. The driver was transported to North Fulton Hospital
  and later determined to be stable. SSPD Traffic Unit responded, and the accident is under further investigation.
  Suspect received many citations including DUI.

#### **SSFD**

| Total Calls  | 128 |
|--------------|-----|
| Fires        | 3   |
| EMS          | 51  |
| HAZMAT       | 4   |
| Service      | 11  |
| Good Intent  | 51  |
| False Alarms | 8   |

#### FIRE APPARATUS RESPONSE TIMES



#### **AMR RESPONSE**

- Total Calls: 189
- Alpha Calls: 65 (Non-Emergency) Compliance 99% (prior to exceptions)
- Bravo-Echo Calls: 124 (Emergency) Compliance 77% (prior to exceptions)

#### SIGNIFICANT INCIDENTS

- Units responded to a reported structure fire in the 5600 block of Roswell Road. Upon arrival, personnel found visible smoke on the front basement level of a two-story apartment building. Upon entry to unit, personnel found heavy smoke and high heat conditions in the back room of the basement wall and ceiling. The fire was extinguished, and ventilation was performed. Fire Investigators were notified.
- Units responded to a reported structure fire in the 100 block of Maryanna Drive. Upon arrival, personnel observed a strong odor and light haze of smoke on the second floor of a