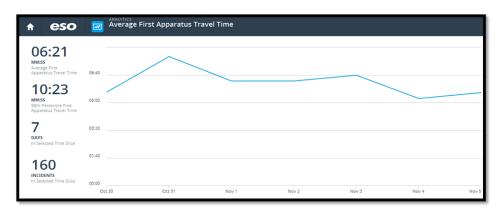

r service, 1 jump starts

#### **K-9 UNIT**

• 2 felony arrest, 2 misdemeanor arrests, 2 city arrests, 21 traffic stops, 24 traffic citations, 1 wanted person, 1 K9 search (things), 6 drug complaints, 1 search warrants, 8 K9 deployment, 18 hour assisting other units, 8 hours assisting other agencies

#### **BIKE PATROL UNIT**

• The unit reported 2 citations, 3 warning citations and 2 field contact.

#### **CITIZENS ON PATROL UNIT**

• The VIPS and Citizens on Patrol (COP) units reported 117.75 total volunteer hours composed of 7 patrol shifts this past week. Additionally, the COP unit conducted 6 house checks, 32 business checks, and issued 8 handicapparking citations.

#### SSFD

| 175 |
|-----|
| 3   |
| 64  |
| 11  |
| 7   |
| 73  |
| 17  |
|     |

#### FIRE APPARATUS RESPONSE TIMES



## **AMR RESPONSE**

- Total Calls: 187
- Alpha Calls: 53 (Non-Emergency) Compliance 99% (prior to exceptions)
- Bravo-Echo Calls: 134 (Emergency) Compliance 72% (prior to exceptions)

## SIGNIFICANT INCIDENTS

- Units responded to a reported motor vehicle accident at I-285 westbound and Roswell Road. Upon arrival, personnel found an overturned heavy-duty truck with entrapment. Additional vehicles were involved with no injuries. Personnel extricated the victim. AMR handled patient care. Traffic was disrupted for several hours.
- Units responded to a reported gas leak in the 5900 block of Roswell Road. Upon arrival, personnel found a singlestory commercial structure with a strong odor of gas. Gas detectors found high levels of natural gas. Atlanta Gas Light was notified and power to the g