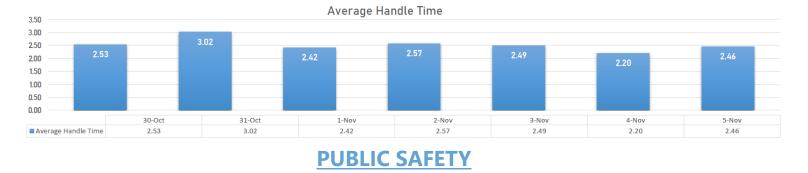

## **CALL CENTER**

- Total calls last week: 985
- Total chats last week: 49
- Average handle time: 153 seconds
- Average speed of answer: 20.7 seconds
- Service level for 80% of all calls to be answered within 30 seconds during business hours: 84%
- Service level for 90% of all calls to be answered within 60 seconds during business hours: 81.29%