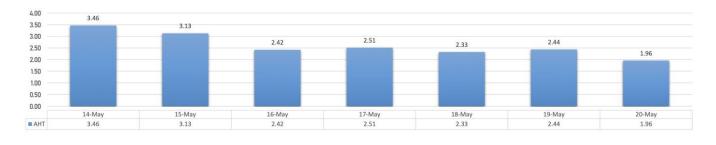

#### **CITY CLERK'S OFFICE**

| Week of May 14 – 20, 2023        |      |  |  |  |
|----------------------------------|------|--|--|--|
| Open Records Requests Received   | 82   |  |  |  |
| Open Records Requests Completed  | 76   |  |  |  |
| Average Time to Complete Request | 3.05 |  |  |  |

#### **CALL CENTER**

Total Calls Last Week: 1,077Total Chats Last Week: 27

Average Handle Time: 158.21 seconds
 Average Speed of Answer: 16.15 seconds

Service level for 80% of all calls to be answered within 30 seconds during business hours: 90.07%