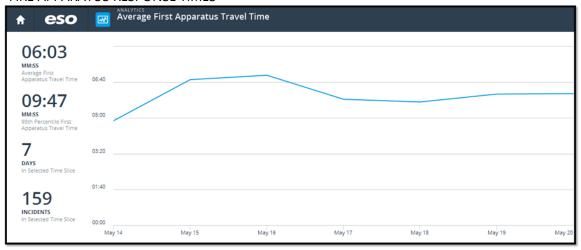

#### FIRE APPARATUS RESPONSE TIMES

#### **AMR RESPONSE**

- Total Calls: 211
  - Alpha Calls: 51 (Non-Emergency) Compliance 97% (prior to exceptions)
  - Bravo-Echo 160 Calls: (Emergency) Compliance 78% (prior to exceptions)