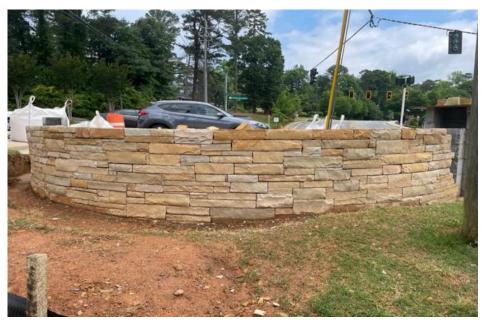

#### **T-4000 City Beautification:**

Johnson Ferry Abernathy Hardscapes project: Installing pavers and stone cladding on block walls.

Stone Cladding Installed on Pedestrian Landing Walls at Johnson Ferry Road and Abernathy Road