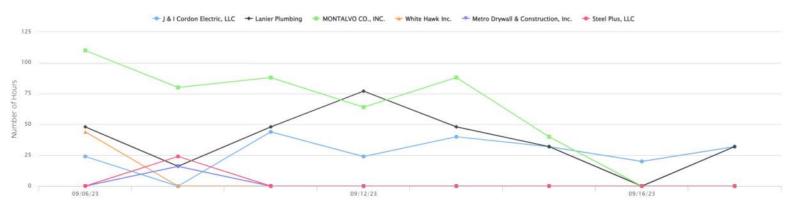

delays last week: 2

| 17       | 18         | 19         | 20          | 21        | 22      | 23 O |
|----------|------------|------------|-------------|-----------|---------|------|
| *        |            | *          | *           | *         | *       | *    |
| 81°      | 80°        | 82°        | <b>7</b> 9° | 79°       | 80°     | 80°  |
| 57°      | 55°        | 59°        | 61°         | 61°       | 58°     | 58°  |
| <b>0</b> | 25 O       | 26 O       | 0<br>27     | 28 0      | 0<br>29 | 30   |
| *        | 1 <b>2</b> | . <u>*</u> |             | <u>**</u> | *       | *    |
| 81°      | 80°        | 78°        | 75°         | 74°       | 75°     | 77°  |
| 62°      | 61°        | 62°        | 61°         | 59°       | 59°     | 59°  |

# **MANPOWER**

#### ▼ MANPOWER GRAPH





September 20<sup>th</sup>, 2023

## SAFETY REPORT

- Days without an accident: 112
- Days without lost time: 112

## MILESTONE TRACKING

- Construction Start: April 10, 2023
- Current Contract Completion Date: June 10, 2024