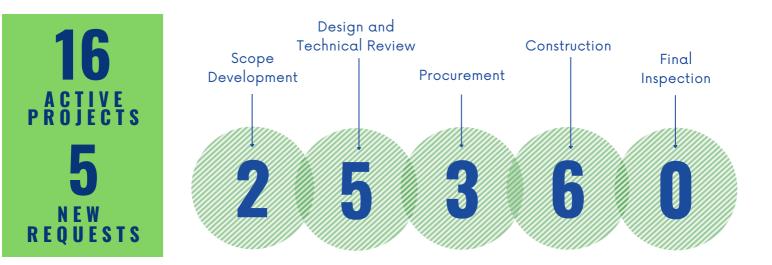

# TRANSPORTATION ACCESSIBILITY AND COMMUNITY APPEARANCE

**TS106** Old Powers Ferry Road - Riverview Intersection Site Work

#### **TSPLOST**

| Project<br>Number | Project Name                                        | Current Phase       | Status                                                                                                                                                                                                                                                                                                                                                                                                                                     | Upcoming                                                                               |
|-------------------|-----------------------------------------------------|---------------------|--------------------------------------------------------------------------------------------------------------------------------------------------------------------------------------------------------------------------------------------------------------------------------------------------------------------------------------------------------------------------------------------------------------------------------------------|----------------------------------------------------------------------------------------|
| TS-105            | Roswell Road at Grogan's<br>Ferry Road              | Construction        | U-turn condition assessments,<br>recommendations, received and<br>reviewed. Final plans and permitting<br>ongoing. Reviewing site maintenance<br>with contractor.                                                                                                                                                                                                                                                                          | GDOT permitting.<br>Complete design for U-<br>turn movement changes<br>and implement.  |
| TS-106            | Northside Drive at<br>Riverview/Old Powers<br>Ferry | Construction        | Northside closure and detour 05/30<br>– 08/04 complete and road opened.<br>Riverview and Old Powers Ferry to<br>remain closed through project<br>completion. Aerial and underground<br>utility relocations underway with<br>Georgia Power Distribution pole<br>installation and AGL. Water<br>relocation and grading underway.<br>Storm drainage installation<br>complete. Riverview and Old Powers<br>Ferry roadbed construction ongoing. | Complete utility<br>relocations, connect<br>water to new system,<br>construct wall #2. |
| TS-108            | Roswell Road at<br>Dalrymple Road                   | Final<br>Design/ROW | ROW acquisition nearing completion<br>(3 of 4 parcels acquired). Bid<br>documents complete.                                                                                                                                                                                                                                                                                                                                                | Construction bidding<br>planned to begin next<br>month.                                |

#### **TSPLOST**

| Project<br>Number     | Project Name                                                                                           | Current Phase                      | Status                                                                                                                                                                                                                                      | Upcoming                                                                                                                                                                      |
|-----------------------|--------------------------------------------------------------------------------------------------------|------------------------------------|---------------------------------------------------------------------------------------------------------------------------------------------------------------------------------------------------------------------------------------------|-------------------------------------------------------------------------------------------------------------------------------------------------------------------------------|
| TS-111                | Spalding Drive at Pitts<br>Road                                                                        | Final<br>Design/ROW                | Project award approved. Utility<br>relocation underway with Google<br>Fiber with Contractor mobilization<br>pending. Coordinating schedule with<br>contractor.                                                                              | Start construction<br>August 2023. Set date<br>for pre-construction<br>meeting.                                                                                               |
| TS-131                | Peachtree Dunwoody<br>Bike/Pedestrian Trail                                                            | Scoping                            | Project agreement approved by<br>PCID. Council approved project<br>agreement in 8/1/2023 Council<br>Meeting.                                                                                                                                | Obtain design<br>consultant.                                                                                                                                                  |
| TS-191                | Mt. Vernon Highway at<br>Johnson Ferry Road<br>Improvements                                            | Final<br>Design/ROW/<br>Utilities  | ROW acquisition ongoing (25 of 36<br>parcels acquired). Final construction<br>plans under review. GDOT and Sandy<br>Springs permitting underway. GA<br>Power underground utility relocation<br>pre-construction activities started.         | Complete ROW<br>acquisition. Start GA<br>Power distribution,<br>AT&T and Comcast<br>underground<br>relocations. Finalize<br>plans for construction<br>bidding.                |
| TS-192                | Mt. Vernon Highway<br>Multimodal<br>Improvement                                                        | Final<br>Design/ ROW/<br>Utilities | Negotiating final ROW acquisition.<br>Utility coordination ongoing. Bid<br>package prepared for bid<br>advertisement. Preparing to grant<br>NTP to utility companies.                                                                       | Construction bidding<br>planned for August<br>2023 pending<br>completion of Right of<br>Way acquisition.<br>Georgia Power finalizing<br>easements to<br>commence relocations. |
| S2193                 | Hammond Drive<br>Corridor                                                                              | Design                             | Site visit and plan review for<br>Preliminary Field Plan Review (PFPR)<br>held on August 10, 2023. COSS<br>preparing comments for PFPR<br>package for design consultant to<br>revise plans                                                  | Continue sub-surface<br>utility investigation.<br>Continue plan<br>development.                                                                                               |
| T-<br>0060/ S<br>2121 | SR 400 Multi-Use Path                                                                                  | Final<br>Design/ROW/<br>Utilities  | GDOT Construction Let Date is<br>9/2023. Finalizing Plans,<br>Specifications and Estimates (PS&E).<br>Environmental Mitigation Credits<br>purchased.                                                                                        | GDOT Environmental<br>Certification. Submit<br>PS&E Package to GDOT.                                                                                                          |
| S2101                 | Ring A ITS Design                                                                                      | Design                             | Survey/SUE investigations underway.<br>Concept design underway.<br>Subsurface Utility Engineering (SUE)<br>records research underway. Data<br>collection on existing aerial and<br>underground fiber estimated to be<br>completed this week | Continue concept<br>design.                                                                                                                                                   |
| S2132                 | Bridge Program                                                                                         | Design                             | Scoping study underway. Initial<br>investigations underway. Hydrologic<br>and Hydraulic Study underway.<br>Verified traffic count locations with<br>the City and coordinating work with<br>vendor.                                          | Complete project<br>scoping study.                                                                                                                                            |
| S2161                 | Windsor Parkway<br>Sidewalk Gap fills                                                                  | Design                             | Concept design underway. Surveyor<br>has provided revised data.<br>Consultant is incorporating updates<br>into plans. Stormwater coordination<br>meeting held.                                                                              | Concept design.                                                                                                                                                               |
| S2164                 | Evergreen Drive Sidewalk<br>(Existing Sidewalk at<br>Greenwood Close to<br>Peachtree Dunwoody<br>Road) | Design                             | Concept submitted on 7/23. Both<br>concept alternatives are under<br>review by COSS. COSS providing<br>comments to submitted plans and<br>selecting concept to move forward.                                                                | Approve concept plan.                                                                                                                                                         |
| S2177                 | Powers Ferry Road<br>Sidewalk (New Northside<br>Drive to 6201 Powers<br>Ferry Road)                    | Design                             | Final design. Permitting complete.<br>Utility relocation coordination<br>underway (all responses received).                                                                                                                                 | Utility relocation and<br>preparation of<br>construction bid<br>documents.                                                                                                    |

#### **TSPLOST**

| Project<br>Number | Project Name                                                                       | Current Phase | Status                                                                                                 | Upcoming                                                                                                         |
|-------------------|------------------------------------------------------------------------------------|---------------|--------------------------------------------------------------------------------------------------------|------------------------------------------------------------------------------------------------------------------|
| S2186             | Mt. Paran Road and<br>Powers Ferry Road<br>Sidewalk (Rebel Trail to<br>Carol Lane) | Design        | Mid-block crossing study complete<br>and interim concept comments being<br>incorporated into plan set. | Approve concept plan<br>and begin utility<br>coordination.                                                       |
| T2205             | Roswell Road/SR 9 at<br>Fulton Government<br>Center Mid-block                      | Final Design  | GDOT permitting complete. Final bid<br>package complete pending GDOT<br>procurement schedule.          | Bid and award<br>construction, in<br>coordination with<br>GDOT companion<br>project (anticipated<br>August 2023. |