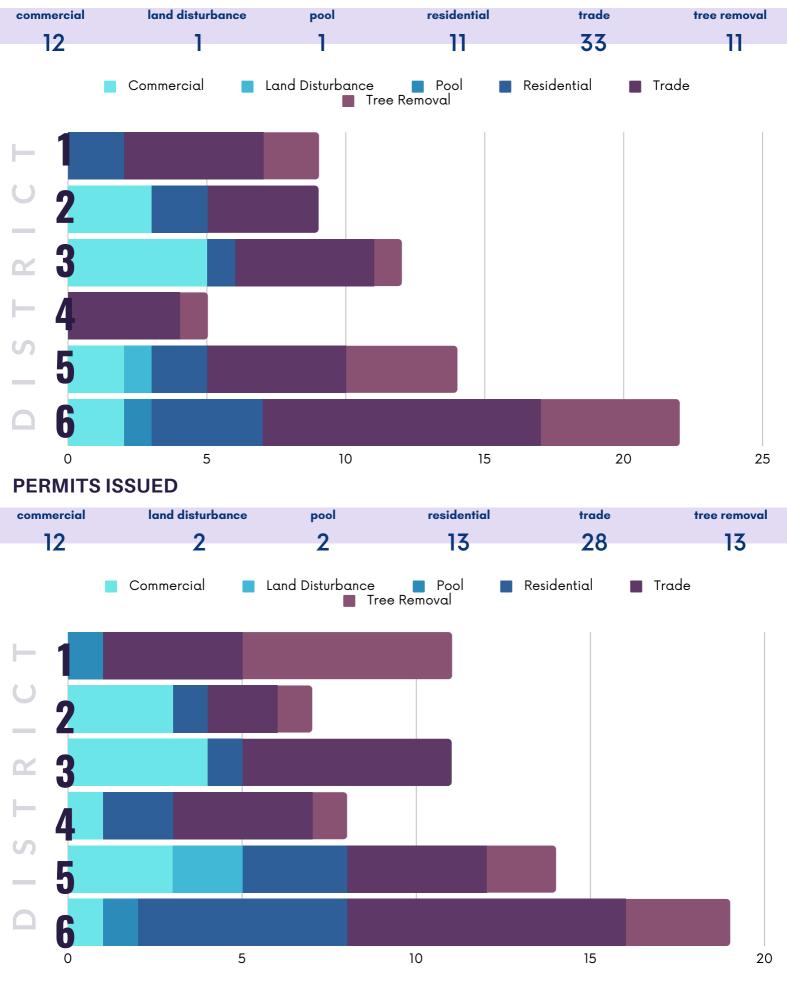

ILDING INSPECTIONS<br>TREE INSPECTIONS                                               | 82<br>175<br>10 |   |  |

#### **CODE ENFORCEMENT**

| CITATIONS                                | 4   |
|------------------------------------------|-----|
| COMPLAINTS                               | 34  |
| INSPECTIONS                              | 124 |
| NOTICE OF VIOLATION                      | 13  |
| RESOLUTIONS                              | 28  |
| SIGN REMOVAL                             | 22  |
| SHORT-TERM RENTALS                       | 6   |
| VEHICLE-RELATED USE INSPECTIONS          | 139 |
| THIRD PARTY APARTMENT INSPECTION REPORTS | 0   |
| ALCOHOL LICENSE APPLICATION              | 0   |
|                                          |     |



# PERMITS

#### **NEW PERMIT APPLICATIONS**



#### **NEW CODE CASES**

| 1GRA-007939-2023Grass and WeedsClosed7640 Ball Mill Rd08/07/20231MISC-007969-2023MiscellaneousActive910 Roberts Landing Cv08/11/20232AV-007958-2023Apartment ViolationsClosed8060 Adair Ln 222008/09/20232AV-007960-2023Apartment ViolationsClosed8060 Adair Ln 222008/09/20232AV-007960-2023Apartment ViolationsNew Complaint7000 Roswell Rd 20308/09/20232GRA-007960-2023Grass and WeedsActive7235 Thornhill Ln08/10/20232GRA-007967-2023Grass and WeedsActive7235 Thornhill Ln08/10/20232GRA-007967-2023MiscellaneousNew Complaint6900 Roswell Rd, BLDG M508/07/20232MISC-007947-2023MiscellaneousNew Complaint6900 Roswell Rd, BLDG M508/07/20232PM-007943-2023Property Maint.Active8085 Adair Ln08/07/20232PM-007950-2023Property Maint.Active8085 Adair Ln08/07/20232PM-007953-2023Property M