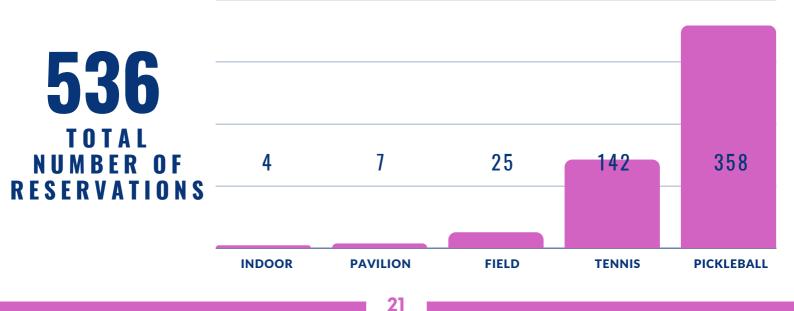

parents attended a parent youth soccer information meeting in preparation of the Afterschool Soccer Program beginning later this month.
- 15 particpants and 7 volunteers attended the Contractor Atlanta Astronomy Club hosted Stargazing event.
- Catalyst Sports hosted adaptive kayaking with 2 athletes and 4 volunteers at Overlook Park
- Contractor High Country Outfitters is providing paddleboard and kayak rentals and Stand-Up Paddleboard classes at the Overlook Park Paddleshack and dock on weekends through September.
- Contractor Sandy Springs Youth Sports started Flag Football and Cheer practices this week at Morgan Falls Athletic Complex.
- Contractor Atlanta Sport and Social Club providing adult flag football at Hammond Park and adult soccer and kickball at Dunwoody Springs Elementary.



## SUSTAINABLE GROWTH AND ENVIRONMENTAL STEWARDSHIP S U S T A I N A B I L I T Y

- Staff met with the Legal Department to review potential uses for the Tree Fund on 08/07/2023. Recommendations are scheduled to be presented to Mayor and Council during a Work Session in September.
- The Nancy Creek improvements project at Windsor Meadows Park was reviewed by Community Development at a Development Meeting on 08/10/2023. Permitting is expected to be completed in the upcoming weeks with construction expected to begin in October.

#### S T O R M W A T E R



| Project Number                                             | Current Phase | Status                                                 | Upcoming                                            |
|------------------------------------------------