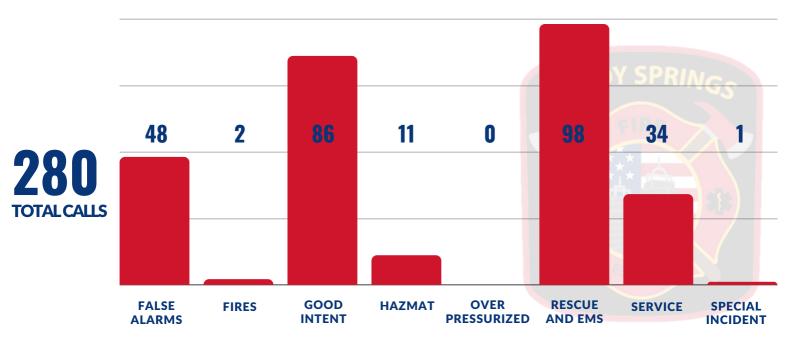

#### SANDY SPRINGS FIRE DEPARTMENT

#### FIRE MARSHAL/COMMUNITY RISK REDUCTION

94

FIRE INVESTIGATION PLAN REVIEW INSPECTIONS 1 VIOLATIONS 18 CITATIONS

| 1 | 2 |
|---|---|
|   | С |

#### AMR RESPONSE - 183 TOTAL CALLS

ALPHA CALLS: 52 (NON-EMERGENCY) COMPLIANCE 97% (PRIOR TO EXCEPTIONS) BRAVO-ECHO CALLS: 131 (EMERGENCY) COMPLIANCE 75% (PRIOR TO EXCEPTIONS)

#### SIGNIFICANT EVENTS

Fire units responded to the following reported incidents:

• A reported overheated motor in the 6800 block of Glenlake Parkway. Upon arrival, personnel found burnt pine straw next to an air conditioning unit on the outside of an apartment building. Water cans were used to wet the area and extinguish the fire. There were no signs of fire extension into the building.