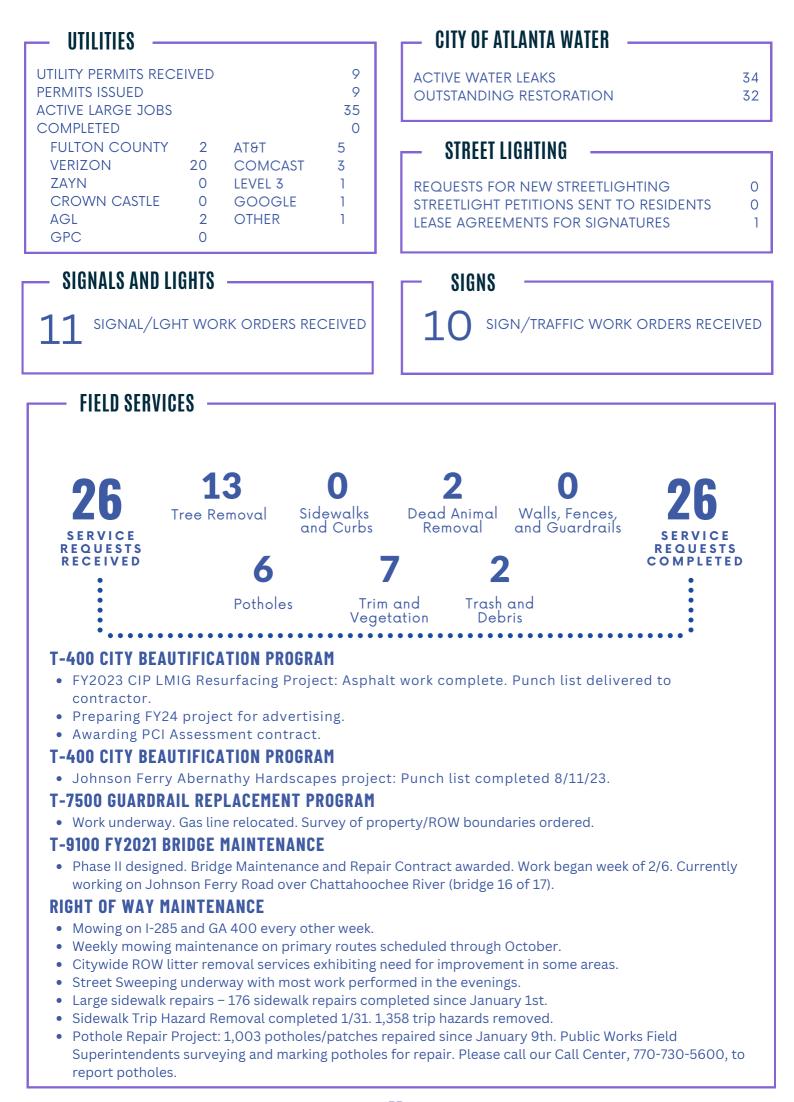

#### AFTER HOUR CALLS

Staff received the following reports:

- 08/07/2023 Tree down at 375 Winding River Drive.
- 08/08/2023 Tree down at 4695 Northside Drive.
- 08/08/2023 Tree down at Lake Forest and Cameron Hall Place.
- 08/08/2023 Tree down at 1560 Huntingdon Trail.
- 08/12/2023 Signal in flash at Abernathy Rd and Wright Rd. Signal contractor responded, reset signal.
- 08/12/2023 Signal not cycling at Northridge and Roswell Road. COSS Staff reviewed via TMC cameras; no issues found.
- 08/12/2023 Signal in flash at Spalding Drive and Roberts Dr. Signal contractor responded, reset signal.
- 08/12/2023 Signal in flash at Spalding Drive and Roberts Drive. Signal contractor responded, reset signal.