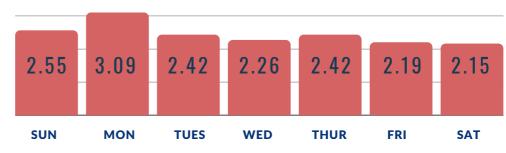

#### **CALL CENTER**

Total Calls Last Week

934

Total Chats Last Week

27

Average Handle Time

148.96 seconds

Average Speed of Answer

20.27 seconds

AVERAGE HANDLE TIME IN MINUTES AUGUST 6 - AUGUST 12, 2023

Service Level for 80% of All Calls to be Answered Within 30 Seconds During Business Hours

86.11%

Service Level for 90% of All Calls to be Answered Within 30 Seconds During Business Hours

83.33%