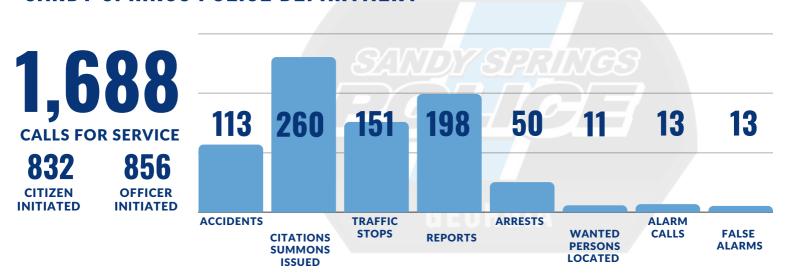

## **PUBLIC SAFETY** SANDY SPRINGS POLICE DEPARTMENT

#### **NORTH DISTRICT**

- Reported 3 Entering Auto incidents
  - 6 vehicles were entered by force
  - 4 vehicles were entered in one incident
- Reported 1 Burglary incident
  - 1 unsecure residential burglary

#### SOUTH DISTRICT

- Reported 2 Entering Auto incidents
  - 1 attempted vehicle entry by force
  - 1 vehicle was entered by force
- Reported 7 Burglary incidents
  - 2 residential burglaries by forced entry
  - 2 unsecured residential burglaries
  - 3 commercial burglaries