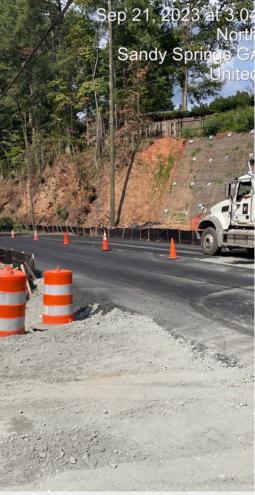

#### TS105 - Roswell Road at Grogan's Ferry Road

| Current Phase   | Construction                                                                                                                                                                                                               |
|-----------------|----------------------------------------------------------------------------------------------------------------------------------------------------------------------------------------------------------------------------|
| Status          | Final plans and permitting ongoing. Site maintenance with contractor ongoing.                                                                                                                                              |
| Upcoming        | GDOT permitting. Complete design for U-turn movement changes and implement.                                                                                                                                                |
| TS106 - Norths  | ide Drive at Riverview/Old Powers Ferry                                                                                                                                                                                    |
| Current Phase   | Construction                                                                                                                                                                                                               |
| Status          | Riverview and Old Powers Ferry to remain closed through project completion. Aerial and underground utility relocations underway with Comcast and AGL currently relocating. Paving/leveling, curb and gutter work underway. |
| Upcoming        | Complete utility relocations, connect water to new system, construct wall #2.                                                                                                                                              |
| TS108 - Roswe   | II Road at Dalrymple Road                                                                                                                                                                                                  |
| Current Phase   | Final Design/ROW                                                                                                                                                                                                           |
| Status          | Project advertised for construction bids 9/20/23.                                                                                                                                                                          |
| Upcoming        | Award project and begin construction.                                                                                                                                                                                      |
| TS111 - Spaldin | g Drive at Pitts Road                                                                                                                                                                                                      |
| Current Phase   | Final Design/ROW                                                                                                                                                                                                           |
| Status          | Notice to Proceed given to contractor 8/28. Surveying, project layout, traffic control signage, and clearing underway.                                                                                                     |
| Upcoming        | Clearing and grubbing of site, erosion control installation, utility relocations.                                                                                                                                          |
|                 |                                                                                                                                                                                                                            |