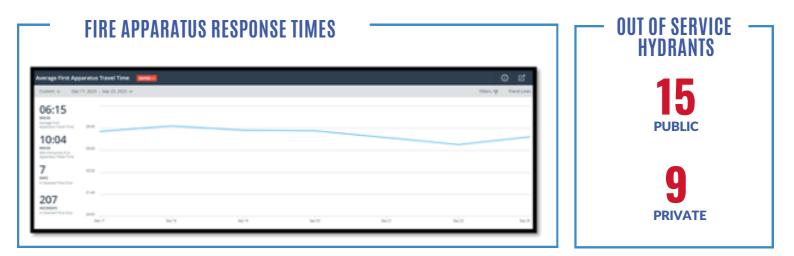

| FIRE INVESTIGATION | 0   | VIOLATIONS | 158 |
|--------------------|-----|------------|-----|
| PLAN REVIEW        | 12  | CITATIONS  | 0   |
| INSPECTIONS        | 202 |            |     |