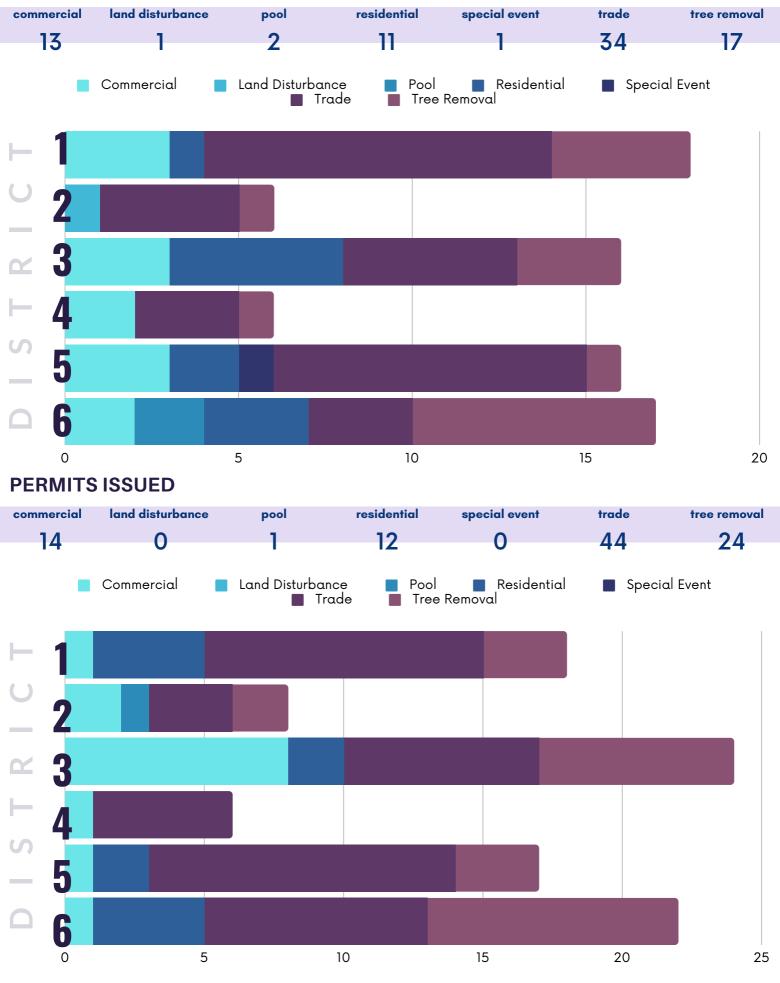

ECTIONS | 219 |
| TREE INSPECTIONS     | 18  |
|                      |     |

### **CODE ENFORCEMENT**

| CITATIONS                                | 1  |
|------------------------------------------|----|
| COMPLAINTS                               | 31 |
| INSPECTIONS                              | 70 |
| NOTICE OF VIOLATION                      | 16 |
| RESOLUTIONS                              | 12 |
| SIGN REMOVAL                             | 15 |
| SHORT-TERM RENTALS                       | 0  |
| VEHICLE-RELATED USE INSPECTIONS          | 0  |
| THIRD PARTY APARTMENT INSPECTION REPORTS | 0  |
| ALCOHOL LICENSE APPLICATION              | 1  |
| BUSINESS LICENSES                        | 9  |
|                                          |    |



# PERMITS

# **NEW PERMIT APPLICATIONS**



# **NEW CODE CASES**

| District | Case Number          | Case Type           | Status        | Address                            | Open Date  |
|----------|----------------------|---------------------|---------------|------------------------------------|------------|
| 1        | NOI-008161-2023      | Noise               | Active        | 1890 Redbourne Dr                  | 09/18/2023 |
| 1        | NOI-008187-2023      | Noise               | Active        | 8070 Innsbruck Dr                  | 09/20/2023 |
| 1        | PM-008171-2023       | Property Maint.     | Closed        | 8601 Roberts Dr                    | 09/18/2023 |
| 1        | PM-008174-2023       | Property Maint.     | Active        | 8601 Roberts Dr                    | 09/19/2023 |
| 1        | WWP-008185-2023