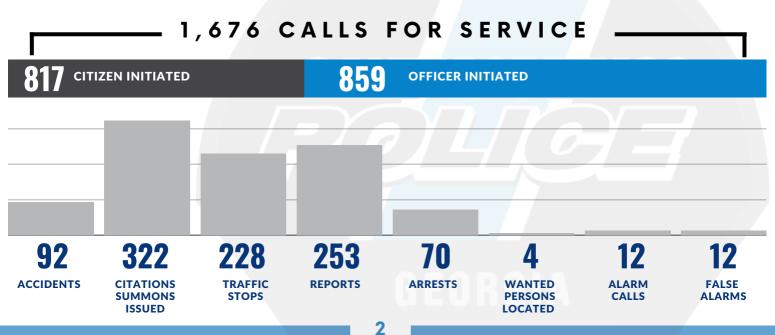

# SANDY SPRINGS POLICE DEPARTMENT

4.20 days

average time to complete requests

WED

THUR

FRI

SAT

#### **NORTH DISTRICT**

- Reported 4 entering auto incidents
  - 3 vehicles entered with forced entry
  - 2 unsecure vehicles were entered
  - Both unsecured vehicles entered at same incident
- Reported 1 strong arm robbery incident
  - Two females attacked a Lyft driver and stole her phone
- Reported 2 aggravated assault incidents
  - Domestic violence incident occurred which resulted in one party strangling the other. Warrants have been taken.
  - Domestic dispute occurred where the offender fired a shot near the victim after an argument. Arrest was made.
- Reported 2 burglary incidents
  - 2 unsecure residential locations were entered

### SOUTH DISTRICT

- Reported 4 entering auto incidents
   1 vehicle was entered with forced entry arrest was made.
   3 unsecure vehicles were entered
- Reported 1 burglary incident
  - Forced entry was made into an apartment while the residents were asleep. Nothing taken.