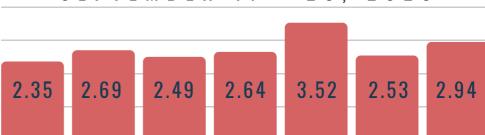

# **CALL CENTER**

Total Calls Last Week

822 Total Chats Last Week 25 Average Handle Time 164.31 seconds

Average Speed of Answer

27.32 seconds

Service Level for 80% of All Calls to be Answered Within 30 Seconds During Business Hours

#### 82.49%

Service Level for 90% of All Calls to be Answered Within 30 Seconds During Business Hours 75.18%