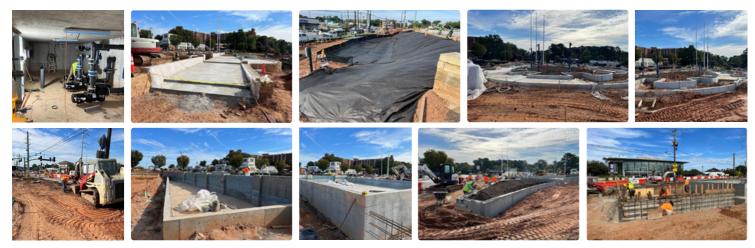

# S2131 - I-285 Bridge Enhancements (Mt. Vernon Highway Bridge to be replaced)

|                                                                                                                                                                                                              | luge Linancements (wt. verion righway bruge to be replaced)                                                                                                                                                                                                                                                                                                                                                                                                                                                                                                         |
|--------------------------------------------------------------------------------------------------------------------------------------------------------------------------------------------------------------|---------------------------------------------------------------------------------------------------------------------------------------------------------------------------------------------------------------------------------------------------------------------------------------------------------------------------------------------------------------------------------------------------------------------------------------------------------------------------------------------------------------------------------------------------------------------|
| Current Phase                                                                                                                                                                                                | Construction (GDOT)                                                                                                                                                                                                                                                                                                                                                                                                                                                                                                                                                 |
| Status                                                                                                                                                                                                       | New bridge will be constructed beside the existing bridge. Traffic will be shifted to the new bridge then the existing bridge will be removed. Lane adjustments ongoing and tree clearing and grading underway. Bridge foundation work in I-285 median.                                                                                                                                                                                                                                                                                                             |
| Upcoming                                                                                                                                                                                                     | Bridge construction.                                                                                                                                                                                                                                                                                                                                                                                                                                                                                                                                                |
| T2208 - MARTA                                                                                                                                                                                                | Peachtree-Dunwoody at Lake Hearn Improvements                                                                                                                                                                                                                                                                                                                                                                                                                                                                                                                       |
| Current Phase                                                                                                                                                                                                | Design/Survey                                                                                                                                                                                                                                                                                                                                                                                                                                                                                                                                                       |
| Status                                                                                                                                                                                                       | Kick off meeting held with the designer on 6/13/23. Survey work continues. Concept work underway.                                                                                                                                                                                                                                                                                                                                                                                                                                                                   |
| Upcoming                                                                                                                                                                                                     | Concept plan review.                                                                                                                                                                                                                                                                                                                                                                                                                                                                                                                                                |
| T2307 - Johnsor                                                                                                                                                                                              | n Ferry Road Pedestrian Lighting (Brandon Mill Road to Chattahoochee)                                                                                                                                                                                                                                                                                                                                                                                                                                                                                               |
| Current Phase                                                                                                                                                                                                | Design (GPC)                                                                                                                                                                                                                                                                                                                                                                                                                                                                                                                                                        |
| Status                                                                                                                                                                                                       | Georgia Power light pole installations have been completed. City crews completed sidewalk adjustments. GA Power performing final adjustments to lights.                                                                                                                                                                                                                                                                                                                                                                                                             |
| Upcoming                                                                                                                                                                                                     | Project close out.                                                                                                                                                                                                                                                                                                                                                                                                                                                                                                                                                  |
| S2163 - Northlai                                                                                                                                                                                             | nd Drive Sidewalk (Landmark Drive to Existing sidewalk at Northland Ridge Trail)                                                                                                                                                                                                                                                                                                                                                                                                                                                                                    |
| Current Phase                                                                                                                                                                                                | Design                                                                                                                                                                                                                                                                                                                                                                                                                                                                                                                                                              |
| Status                                                                                                                                                                                                       | Preliminary Design ongoing. Right of way coordination underway. Utility coordination underway.                                                                                                                                                                                                                                                                                                                                                                                                                                                                      |
| Upcoming                                                                                                                                                                                                     | Permitting.                                                                                                                                                                                                                                                                                                                                                                                                                                                                                                                                                         |
| S2165 - Riversid                                                                                                                                                                                             | e Sidewalk (South of 285 to Mt. Vernon Highway)                                                                                                                                                                                                                                                                                                                                                                                                                                                                                                                     |
| Current Phase                                                                                                                                                                                                | Design                                                                                                                                                                                                                                                                                                                                                                                                                                                                                                                                                              |
| Status                                                                                                                                                                                                       | Concept design underway. Concept review meeting held with Design Consultant.                                                                                                                                                                                                                                                                                                                                                                                                                                                                                        |
| Upcoming                                                                                                                                                                                                     | Continue Concept Design and Utility coordination.                                                                                                                                                                                                                                                                                                                                                                                                                                                                                                                   |
| S2167 - Mt. Veri                                                                                                                                                                                             | non Highway Sidewalk (Glen Errol Road to Existing Sidewalk at 500 Mt. Vernon Highway)                                                                                                                                                                                                                                                                                                                                                                                                                                                                               |
| Current Phase                                                                                                                                                                                                | Design                                                                                                                                                                                                                                                                                                                                                                                                                                                                                                                                                              |
| Chatura                                                                                                                                                                                                      |                                                                                                                                                                                                                                                                                                                                                                                                                                                                                                                                                                     |
| Status                                                                                                                                                                                                       | Preliminary Design ongoing. Right of way coordination underway. Utility coordination underway.                                                                                                                                                                                                                                                                                                                                                                                                                                                                      |
| Upcoming                                                                                                                                                                                                     | Preliminary Design ongoing. Right of way coordination underway. Utility coordination underway.<br>Permitting.                                                                                                                                                                                                                                                                                                                                                                                                                                                       |
| Upcoming                                                                                                                                                                                                     |                                                                                                                                                                                                                                                                                                                                                                                                                                                                                                                                                                     |
| Upcoming                                                                                                                                                                                                     | Permitting.                                                                                                                                                                                                                                                                                                                                                                                                                                                                                                                                                         |
| Upcoming<br>S2168 - Hilderbr                                                                                                                                                                                 | Permitting.<br>rand Drive Sidewalk Police Gym to Roswell Road (both sides)                                                                                                                                                                                                                                                                                                                                                                                                                                                                                          |
| Upcoming<br>S2168 - Hilderbr<br>Current Phase                                                                                                                                                                | Permitting. Tand Drive Sidewalk Police Gym to Roswell Road (both sides) Design                                                                                                                                                                                                                                                                                                                                                                                                                                                                                      |
| Upcoming<br>S2168 - Hilderbr<br>Current Phase<br>Status<br>Upcoming                                                                                                                                          | Permitting.<br><b>and Drive Sidewalk Police Gym to Roswell Road (both sides)</b><br>Design<br>Preliminary design underway.                                                                                                                                                                                                                                                                                                                                                                                                                                          |
| Upcoming<br>S2168 - Hilderbr<br>Current Phase<br>Status<br>Upcoming                                                                                                                                          | Permitting.<br><b>and Drive Sidewalk Police Gym to Roswell Road (both sides)</b><br>Design<br>Preliminary design underway.<br>Utility coordination.                                                                                                                                                                                                                                                                                                                                                                                                                 |
| Upcoming<br>S2168 - Hilderbr<br>Current Phase<br>Status<br>Upcoming<br>S2170 - Mt. Verr                                                                                                                      | Permitting.<br>Tand Drive Sidewalk Police Gym to Roswell Road (both sides)<br>Design<br>Preliminary design underway.<br>Utility coordination.<br>Ton Highway Sidewalk (Existing sidewalk at DeClaire Court to Long Island Drive)                                                                                                                                                                                                                                                                                                                                    |
| Upcoming<br>S2168 - Hilderbr<br>Current Phase<br>Status<br>Upcoming<br>S2170 - Mt. Verr<br>Current Phase                                                                                                     | Permitting.  and Drive Sidewalk Police Gym to Roswell Road (both sides)  Design  Preliminary design underway. Utility coordination.  non Highway Sidewalk (Existing sidewalk at DeClaire Court to Long Island Drive)  Design  Preliminary Design underway. Utility coordination underway. Verizon completed removal of                                                                                                                                                                                                                                              |
| Upcoming<br>S2168 - Hilderbr<br>Current Phase<br>Status<br>Upcoming<br>S2170 - Mt. Verr<br>Current Phase<br>Status<br>Upcoming                                                                               | Permitting. Team Drive Sidewalk Police Gym to Roswell Road (both sides) Design Preliminary design underway. Utility coordination. Team Highway Sidewalk (Existing sidewalk at DeClaire Court to Long Island Drive) Design Preliminary Design underway. Utility coordination underway. Verizon completed removal of conflicting pole.                                                                                                                                                                                                                                |
| Upcoming<br>S2168 - Hilderbr<br>Current Phase<br>Status<br>Upcoming<br>S2170 - Mt. Verr<br>Current Phase<br>Status<br>Upcoming                                                                               | Permitting. Permitting. Permitting. Permitting. Design Preliminary design underway. Utility coordination. Design Preliminary Design underway. Utility coordination underway. Verizon completed removal of conflicting pole. Permitting.                                                                                                                                                                                                                                                                                                                             |
| Upcoming<br>S2168 - Hilderbr<br>Current Phase<br>Status<br>Upcoming<br>S2170 - Mt. Vern<br>Current Phase<br>Status<br>Upcoming<br>S2172 - Glenridg                                                           | Permitting.<br>and Drive Sidewalk Police Gym to Roswell Road (both sides)<br>Design<br>Preliminary design underway.<br>Utility coordination.<br>Ton Highway Sidewalk (Existing sidewalk at DeClaire Court to Long Island Drive)<br>Design<br>Preliminary Design underway. Utility coordination underway. Verizon completed removal of<br>conflicting pole.<br>Permitting.<br>Be Drive Sidewalk (Existing sidewalk - Canopy Drive to Glenridge Close Court)                                                                                                          |
| Upcoming<br>S2168 - Hilderbr<br>Current Phase<br>Status<br>Upcoming<br>S2170 - Mt. Verr<br>Current Phase<br>Status<br>Upcoming<br>S2172 - Glenridg<br>Current Phase                                          | Permitting.  and Drive Sidewalk Police Gym to Roswell Road (both sides)  Design  Preliminary design underway. Utility coordination.  non Highway Sidewalk (Existing sidewalk at DeClaire Court to Long Island Drive)  Design  Preliminary Design underway. Utility coordination underway. Verizon completed removal of conflicting pole.  Permitting.  ge Drive Sidewalk (Existing sidewalk - Canopy Drive to Glenridge Close Court)  Design  Right of way acquisitions underway. Utility coordination underway. Agreement with GA Power for                        |
| Upcoming<br>S2168 - Hilderbr<br>Current Phase<br>Status<br>Upcoming<br>S2170 - Mt. Verr<br>Current Phase<br>Status<br>Upcoming<br>S2172 - Glenridg<br>Current Phase<br>Status                                | Permitting. Permitting. Permitting. Permitting. Design Preliminary design underway. Utility coordination. Preliminary Design underway. Utility coordination underway. Verizon completed removal of conflicting pole. Permitting. Permitting. Permitting. Right of way acquisitions underway. Utility coordination underway. Agreement with GA Power for pedestrian lights completed.                                                                                                                                                                                |
| Upcoming<br>S2168 - Hilderbr<br>Current Phase<br>Status<br>Upcoming<br>S2170 - Mt. Verr<br>Current Phase<br>Status<br>Upcoming<br>S2172 - Glenridg<br>Current Phase<br>Status                                | Permitting. Permitting. Permitting. Preliminary design underway. Utility coordination. Preliminary Design underway. Utility coordination underway. Verizon completed removal of conflicting pole. Permitting. Permitting. Permitting. Right of way acquisitions underway. Utility coordination underway. Agreement with GA Power for pedestrian lights completed. Permitting.                                                                                                                                                                                       |
| Upcoming<br>S2168 - Hilderbr<br>Current Phase<br>Status<br>Upcoming<br>S2170 - Mt. Verr<br>Current Phase<br>Status<br>Upcoming<br>S2172 - Glenridg<br>Current Phase<br>Status<br>Upcoming<br>S2175 - Trowbri | Permitting. Permitting. Permitting. Permitting. Preliminary design underway. Utility coordination. Preliminary Design underway. Utility coordination. Poor Highway Sidewalk (Existing sidewalk at DeClaire Court to Long Island Drive) Design Preliminary Design underway. Utility coordination underway. Verizon completed removal of conflicting pole. Permitting. Permitting. Design Right of way acquisitions underway. Utility coordination underway. Agreement with GA Power for pedestrian lights completed. Permitting. Permitting. Permitting. Permitting. |