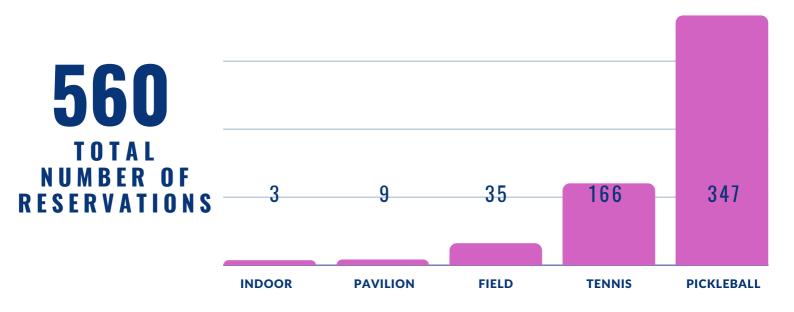

Springs 5K9 is also part of the City's Adaptive Recreation program offerings in partnership with Catalyst Sports and adaptive bikes will be available to borrow for the Blue Stone 5K9.
- Adult Volleyball Open Gym on Mondays, Wednesdays and Thursday evenings from 6:30pm-9:00pm.
- Adult Volleyball Fall League scheduled to begin on Monday, October 16th.
- Contractor High Country Outfitters is providing paddleboard and kayak rentals and Stand-Up Paddleboard classes at the Overlook Park Paddle Shack and dock on weekends through September.
- Contractor Atlanta Sport and Social Club providing adult flag football at Hammond Park and adult soccer and kickball at Dunwoody Springs Elementary.
- Contractor Sandy Springs Youth Sports conducting Flag Football and Cheer at Morgan Falls Athletic Complex.



# SUSTAINABLE GROWTH AND ENVIRONMENTAL STEWARDSHIP

# S U S T A I N A B I L I T Y

- Staff presented suggestions for the Tree Fund policy to Mayor and City Council on 09/19/2023 and met with the Legal team on 09/26/2023 to finalize the proposal. The policy is expected to come before Mayor and City Council for adoption on 11/05/2023.
- Mount Vernon School launched its Tree Campus K-12 certification, an Arbor Day Foundation program. The Urban Forest Coordinator will provide technical support with the application as needed. If the collaboration is successful, Staff will engage other schools in Sandy Springs to encourage them to get certified as well.
- Ongoing:
  - Georgia Outdoor Stewardship Program grant application for Trail 2e (continuation of Trail 2a along Roswell Rd, to Big Trees Pre