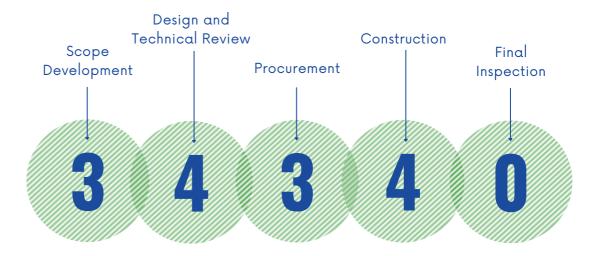

e the proposal. The policy is expected to come before Mayor and City Council for adoption on 11/05/2023.
- Mount Vernon School launched its Tree Campus K-12 certification, an Arbor Day Foundation program. The Urban Forest Coordinator will provide technical support with the application as needed. If the collaboration is successful, Staff will engage other schools in Sandy Springs to encourage them to get certified as well.
- Ongoing:
  - Georgia Outdoor Stewardship Program grant application for Trail 2e (continuation of Trail 2a along Roswell Rd, to Big Trees Preserve and Colquitt Rd), due 10/13/2023
  - Invasive plant species end of summer/fall treatment in all City parks
  - The Tree Canopy Study report is underway, expected to be released publicly by 12/01/2023

# S T O R M W A T E R





| Project Number            | Current<br>Phase | Status                                                       | Upcoming                                           |
|---------------------------|------------------|--------------------------------------------------------------|----------------------------------------------------|
| 600 North Harbor          | Bid Phase        | Project now phased. Finalizing contract package for Phase 1. | Phase 1 bid solicitation planned for FY24.         |
| 7236 Thornhill Lane       | Bid Phase        | Bid solicitation underway.                                   | Bidding and contract award.                        |
| 4711 Northside Drive      | Construction     | Construction completed.                                      | Project closeout.