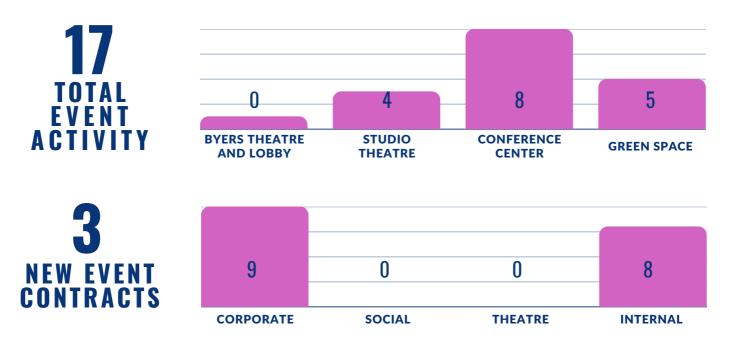

# **UPCOMING EVENTS**

**TICKETED EVENTS** 

September 30 8 a.m.

**BLUE STONE 5K9: A ROAD RACE** FOR PEOPLE AND PUPS More Information HERE

THE MANHATTAN TRANSFER October 25 8 p.m. City Springs - Byers Theatre More Information HERE

October 7

10 a.m.

November 9 8 p.m.

More Information HERE **GEORGE THOROGOOD AND THE** DESTROYERS

**PAINT LIKE BOB ROSS!** 

Hammond Park

City Springs - Byers Theatre More Information HERE

October 10