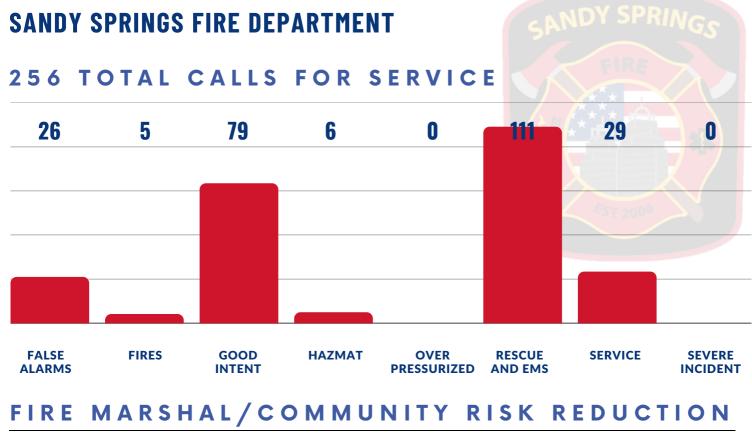

# AMR RESPONSE - 204 TOTAL CALLS

ALPHA CALLS: 52 (NON-EMERGENCY) COMPLIANCE 92% (PRIOR TO EXCEPTIONS) BRAVO-ECHO CALLS: 152 (EMERGENCY) COMPLIANCE 74% (PRIOR TO EXCEPTIONS)

# SIGNIFICANT EVENTS

Fire units responded to the following reported incidents:

- A structure fire in the 200 block of E Belle Isle Road. Personnel were advised of a porch fire. The fire was extinguished. Occupants were advised to notify property maintenance for repairs.
- A motor vehicle accident at Mount Vernon Highway NE and Perimeter Center West. Personnel found a single rollover vehicle. Vehicle occupants self-extricated. AMR assisted with patient care for one patient.