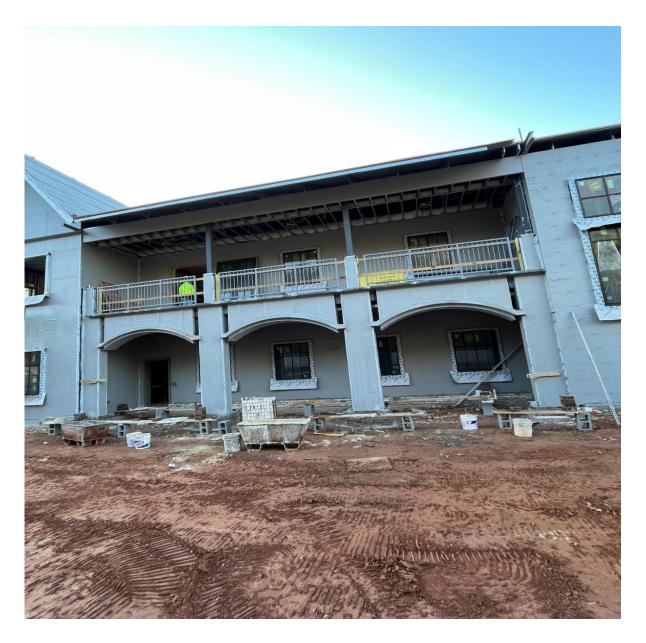

## JOBSITE PHOTOS

Completed Metal Railing Installation at Second Floor Porch.

REEVES YOUNG

Sandy Springs Fire Station #5 Weekly Report #15

November 6<sup>th</sup>, 2023

Began Window Installation on the First and Second Floor.