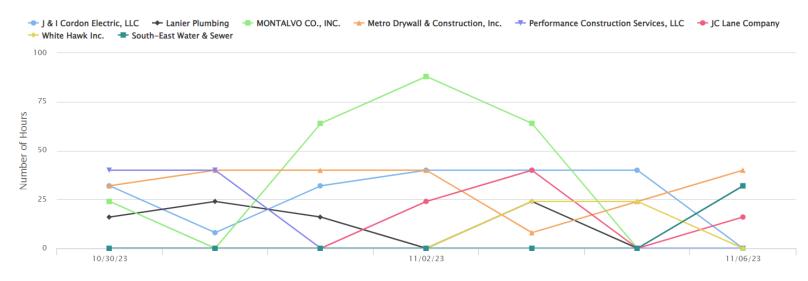

#### **MANPOWER**

#### ✓ MANPOWER GRAPH

Sandy Springs Fire Station #5 Weekly Report #15

November 6<sup>th</sup>, 2023