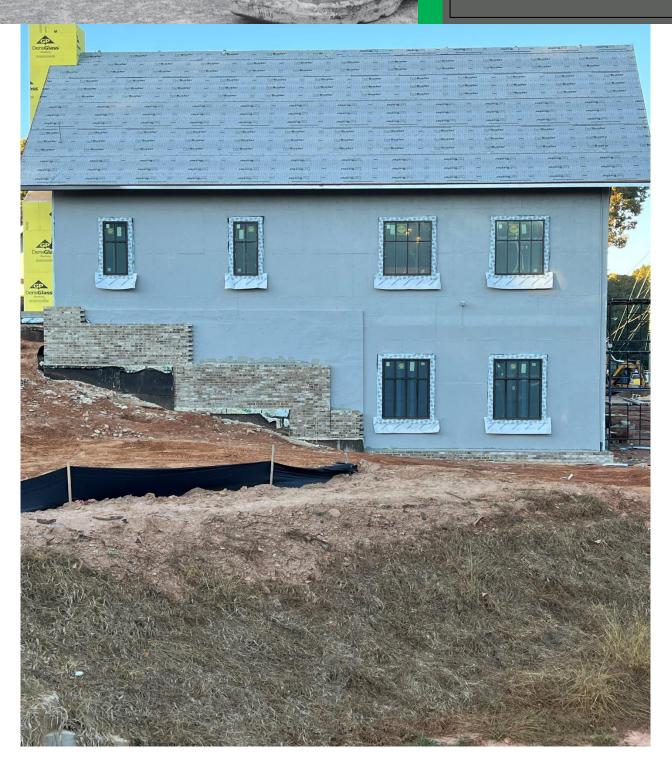

## JOBSITE PHOTOS

Completed Metal Railing Installation at Second Floor Porch.

REEVES YOUNG

Sandy Springs Fire Station #5 Weekly Report #15

November 6<sup>th</sup>, 2023

Began Window Installation on the First and Second Floor.