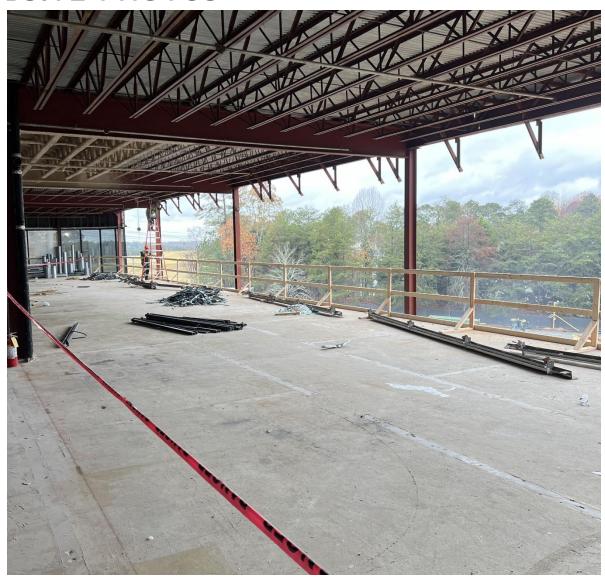

Continue joist augmentation on level 1

Weekly Report #10

November 29th, 2023

Continue Exterior Demo of Brick/Glass/Lintel/Kicker - North Face

Weekly Report #10

November 29th, 2023

Begin Demo & Grading at Retaining Wall