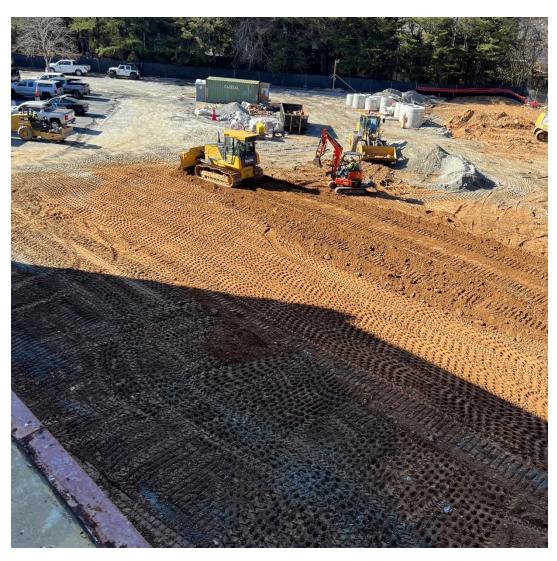

### THIS WEEK - WEEK ENDING 12/09/2023

- Continue electrical overhead rough-in on level 3.
- Continue mechanical PIU/VAV rough-in on level 3.
- Begin interior framing on level 3.
- Continue mechanical overhead rough-in on level 2.
- Continue slab demolition on the basement.
- Continue joist augmentation on the basement.
- Continue stair 1 steel installation on the roof.
- Continue exterior demo brick/glass/lintel/kicker.
- Continue installing U/G utilities.
- Continue grading at Sally Port.
- Begin preparations for footings at sally port.