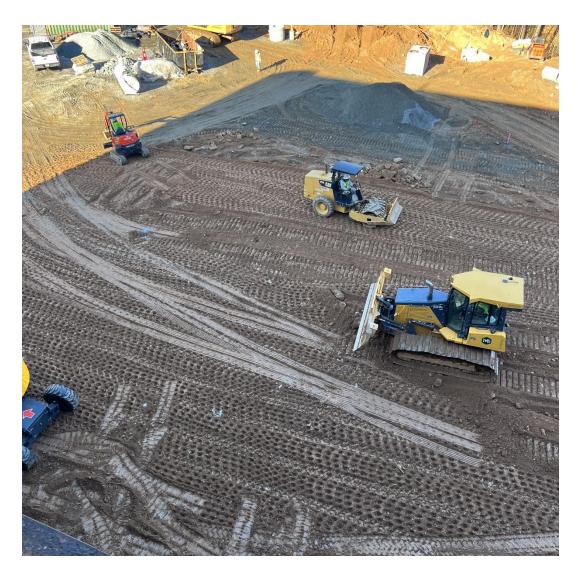

### LAST WEEK - WEEK ENDING 12/09/2023

- Continue electrical overhead rough-in on level 3.
- Continue mechanical PIU/VAV rough-in on level 3.
- Begin interior framing on level 3.
- Continue mechanical overhead rough-in on level 2.
- Continue slab demolition on the basement.
- Continue joist augmentation on the basement.
- Continue stair 1 steel installation on the roof.
- Continue exterior demo brick/glass/lintel/kicker.
- Continue installing U/G utilities.
- Continue grading at Sally Port.
- Begin preparations for footings at sally port.

## THIS WEEK - WEEK ENDING 12/16/2023

- Continue electrical overhead rough-in on level 3.
- Continue mechanical PIU/VAV rough-in on level 3.
- Continue interior framing on level 3.
- Continue mechanical overhead rough-in on level 2.
- Begin fireproofing in basement.
- Continue joist augmentation in basement.
- Continue exterior demo brick/glass/lintel/kicker.
- Begin exterior framing at East elevation.
- Continue installing U/G utilities.
- Begin grading for retaining wall.
- Continue preps for footings at sally port foundation wall and footings for CMU walls at basement.