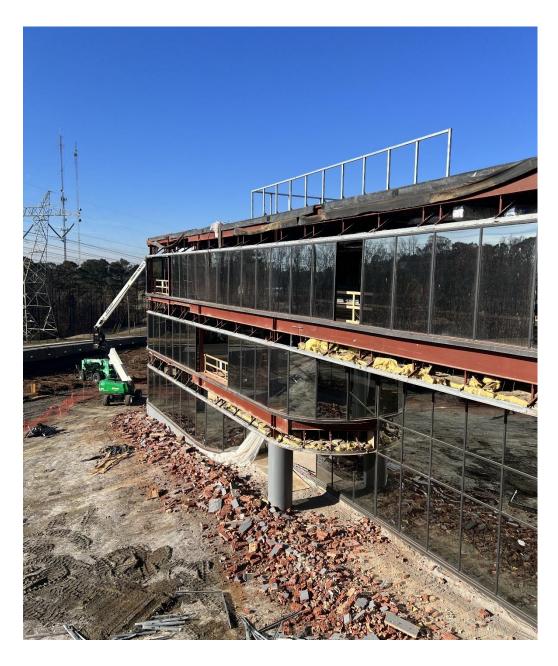

### LAST WEEK - WEEK ENDING 12/09/2023

- Continue electrical overhead rough-in on level 3.
- Continue mechanical PIU/VAV rough-in on level 3.
- Begin interior framing on level 3.
- Continue mechanical overhead rough-in on level 2.
- Continue slab demolition on the basement.
- Continue joist augmentation on the basement.
- Continue stair 1 steel installation on the roof.
- Continue exterior demo brick/glass/lintel/kicker.
- Continue installing U/G utilities.
- Continue grading at Sally Port.
- Begin preparations for footings at sally port.

## THIS WEEK - WEEK ENDING 12/16/2023

- Continue electrical overhead rough-in on level 3.
- Continue mechanical PIU/VAV rough-in on level 3.
- Continue interior framing on level 3.
- Continue mechanical overhead rough-in on level 2.
- Begin fireproofing in basement.
- Continue joist augmentation in basement.
- Continue exterior demo brick/glass/lintel/kicker.
- Begin exterior framing at East elevation.
- Continue installing U/G utilities.
- Begin grading for retaining wall.
- Continue preps for footings at sally port foundation wall and footings for CMU walls at basement.