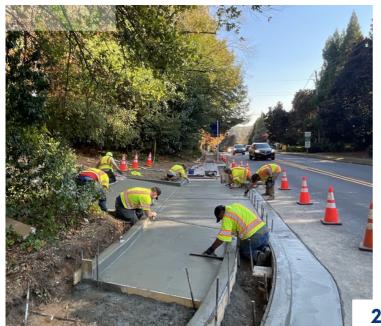

| S2163 - Northla                                                                        | nd Drive Sidewalk (Landmark Drive to Existing sidewalk at Northland Ridge Trail)                                                                                         |  |  |  |  |
|----------------------------------------------------------------------------------------|--------------------------------------------------------------------------------------------------------------------------------------------------------------------------|--|--|--|--|
| Current Phase                                                                          | Design                                                                                                                                                                   |  |  |  |  |
| Status                                                                                 | Preliminary Design ongoing. Right of way coordination underway. Utility coordination underway.                                                                           |  |  |  |  |
| Upcoming                                                                               | Permitting.                                                                                                                                                              |  |  |  |  |
| S2165 - Riversid                                                                       | e Sidewalk (South of 285 to Mt. Vernon Highway)                                                                                                                          |  |  |  |  |
| Current Phase                                                                          | Design                                                                                                                                                                   |  |  |  |  |
| Status                                                                                 | Concept design underway. Concept review meeting held with Design Consultant.                                                                                             |  |  |  |  |
| Upcoming                                                                               | Continue Concept Design and Utility coordination.                                                                                                                        |  |  |  |  |
| S2167 - Mt. Ver                                                                        | non Highway Sidewalk (Glen Errol Road to Existing Sidewalk at 500 Mt. Vernon Highway)                                                                                    |  |  |  |  |
| Current Phase                                                                          | Design                                                                                                                                                                   |  |  |  |  |
| Status                                                                                 | Preliminary Design ongoing. Right of way coordination underway. Utility coordination underway.                                                                           |  |  |  |  |
| Upcoming                                                                               | Bidding planned to begin December 2023.                                                                                                                                  |  |  |  |  |
| S2168 - Hilderbr                                                                       | rand Drive Sidewalk Police Gym to Roswell Road (both sides)                                                                                                              |  |  |  |  |
| Current Phase                                                                          | Design                                                                                                                                                                   |  |  |  |  |
| Status                                                                                 | Preliminary design underway. Georgia Power Company reviewing draft easement agreement.                                                                                   |  |  |  |  |
| Upcoming                                                                               | Utility coordination. Permitting.                                                                                                                                        |  |  |  |  |
| S2170 - Mt. Ver                                                                        | non Highway Sidewalk (Existing sidewalk at DeClaire Court to Long Island Drive)                                                                                          |  |  |  |  |
| Current Phase                                                                          | Design                                                                                                                                                                   |  |  |  |  |
| Status                                                                                 | Preliminary Design underway. Utility coordination underway. Verizon completed removal of conflicting pole.                                                               |  |  |  |  |
| Upcoming                                                                               | Bidding planned to begin December 2023.                                                                                                                                  |  |  |  |  |
| S2172 - Glenridg                                                                       | ge Drive Sidewalk (Existing sidewalk - Canopy Drive to Glenridge Close Court)                                                                                            |  |  |  |  |
| Current Phase                                                                          | Design                                                                                                                                                                   |  |  |  |  |
| Status                                                                                 | Right of way acquisitions with adjacent property development plans under review. Utility coordination underway. Agreement with GA Power for pedestrian lights completed. |  |  |  |  |
| Upcoming                                                                               |                                                                                                                                                                          |  |  |  |  |
| S2175 - Trowbri                                                                        | dge Road Sidewalk (Spalding Trail to Trowbridge Lake Drive)                                                                                                              |  |  |  |  |
| Current Phase                                                                          | Construction                                                                                                                                                             |  |  |  |  |
| Status                                                                                 | Site meeting held with contractor this week. Site clearing in advance of construction.                                                                                   |  |  |  |  |
| Upcoming                                                                               | Complete permitting and commence construction January 2024.                                                                                                              |  |  |  |  |
|                                                                                        | g Drive Sidewalk (Nesbit Ferry to Spalding Lake Court)                                                                                                                   |  |  |  |  |
| Current Phase                                                                          | Design                                                                                                                                                                   |  |  |  |  |
| Status                                                                                 | Concept design complete. Utility coordination underway.                                                                                                                  |  |  |  |  |
| Upcoming                                                                               | Preliminary design and permitting.                                                                                                                                       |  |  |  |  |
|                                                                                        | ry Road/Spalding Drive Sidewalk (Jett Ferry Court to Dunvegan Close)                                                                                                     |  |  |  |  |
| Current Phase                                                                          | Design                                                                                                                                                                   |  |  |  |  |
| Status                                                                                 | Concept design complete. Utility coordination underway.                                                                                                                  |  |  |  |  |
| Upcoming                                                                               | Continue preliminary design.                                                                                                                                             |  |  |  |  |
| S2185 - Lake Forrest Drive Sidewalk (Westside of road – Mt. Paran Road to City Limits) |                                                                                                                                                                          |  |  |  |  |
| Current Phase                                                                          | Design                                                                                                                                                                   |  |  |  |  |
| Status                                                                                 | Site survey completed. Concept design underway. Utility coordination underway. Staff conducting a field site review of the concept plan.                                 |  |  |  |  |
| Upcoming                                                                               | Preliminary design. Advancing portions of the project to permitting and final design.                                                                                    |  |  |  |  |
|                                                                                        | Road at Sandy Springs Circle Sidewalk Gap Fill                                                                                                                           |  |  |  |  |
| Current Phase                                                                          | Construction                                                                                                                                                             |  |  |  |  |
| Status                                                                                 | Sidewalk and ramp construction complete. New crosswalk striping completed.                                                                                               |  |  |  |  |
| Upcoming                                                                               | Project closeout.                                                                                                                                                        |  |  |  |  |