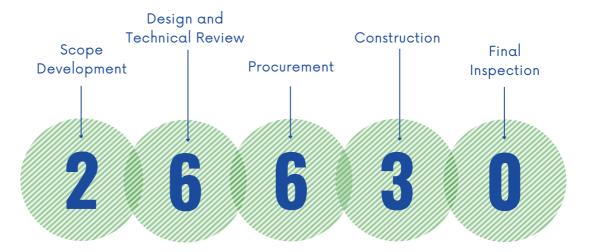

rticipants), ultimate frisbee (37 participants), Hammond Park and adult soccer (384 participants) and kickball (76 participants) at Dunwoody Springs Elementary, and co-ed softball at Morgan Falls Athletic Complex (91 participants)
- Sandy Springs Youth Sports conducting Flag Football and Cheer at Morgan Falls Athletic Complex.



# SUSTAINABLE GROWTH AND ENVIRONMENTAL STEWARDSHIP

# S U S T A I N A B I L I T Y

- Staff installed approximately 200 native, pollinator-friendly plants in the bioretention area at Marsh Creek Rain Garden, 11/01/2023.
- The tree care plan for City Springs began with air spading and vertical mulching of the Shumard Oaks on Galambos Way.
- Ongoing
  - Mayors Monarch Pledge renewal
  - Tree Canopy Report draft
  - Year-end data compilation

# S T O R M W A T E R





| Project Number              | Current<br>Phase | Status                                                     | Upcoming                                        |
|-----------------------------|------------------|------------------------------------------------------------|-------------------------------------------------|
| 600 North Harbor            | Bid Phase        | Project now phased. Phase 1 bid solicitation underway.     | Bidding and contract award.                     |
| 7236 Thornhill Lane         | Construction     | Contract award approved by Mayor and Council 11/7/23.      | Construction to begin December 2023.            |
| 5200 Falcon Chase Lane      | Bid Phase        | Contract awarded. Awaiting purchase order.                 | Project kick-off planned for<br>Novemb