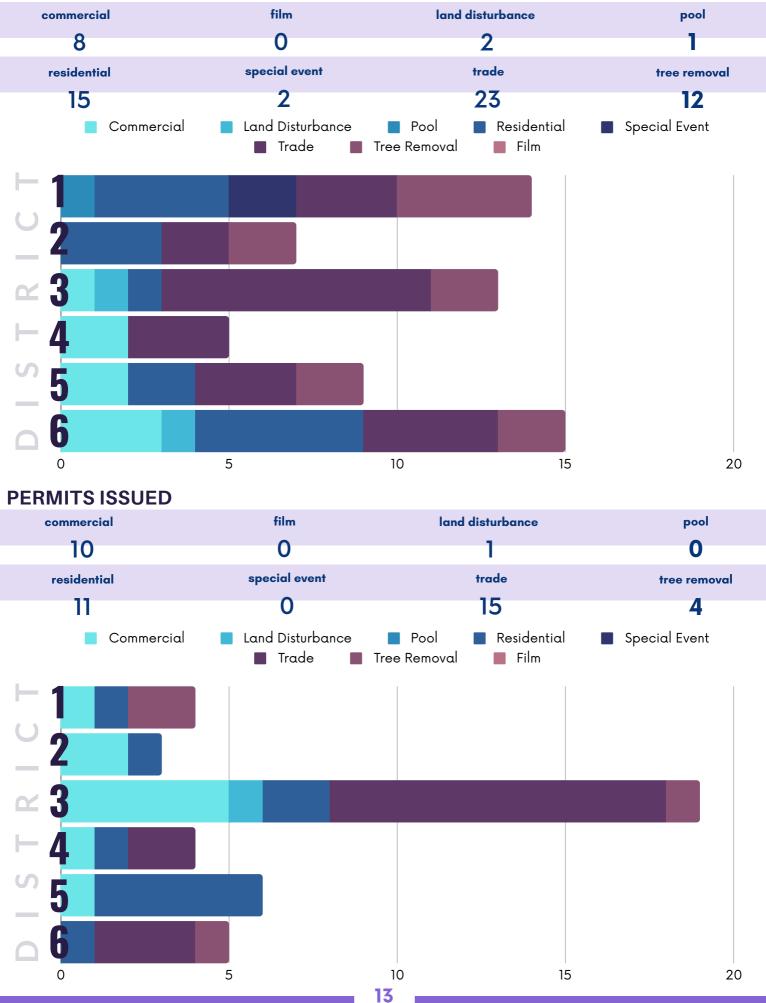

# **CUSTOMER SERVICE AND CITIZEN ENGAGEMENT**

open records requests completed

65

AVERAGE HANDLE TIME IN OCTOBER 29 - NOVEMBER

2.34

TUES

2.27

WED

2.03

THUR

 $3.74 \, \text{days}$ 

average time to complete requests

MINUTES

2023

1.81

SAT

4.

2.57

FRI

# **CITY CLERK'S OFFICE**

open records requests received

# **CALL CENTER**

Total Calls Last Week

727

Total Chats Last Week

22

Average Handle Time

140.27 seconds

Average Speed of Answer

14.43 seconds

Service Level for 80% of All Calls to be Answered Within 30 Seconds During Business Hours

2.68

MON

2.67

**SUN** 

### 91.40%

Service Level for 90% of All Calls to be Answered Within 30 Seconds During Business Hours 85.28%