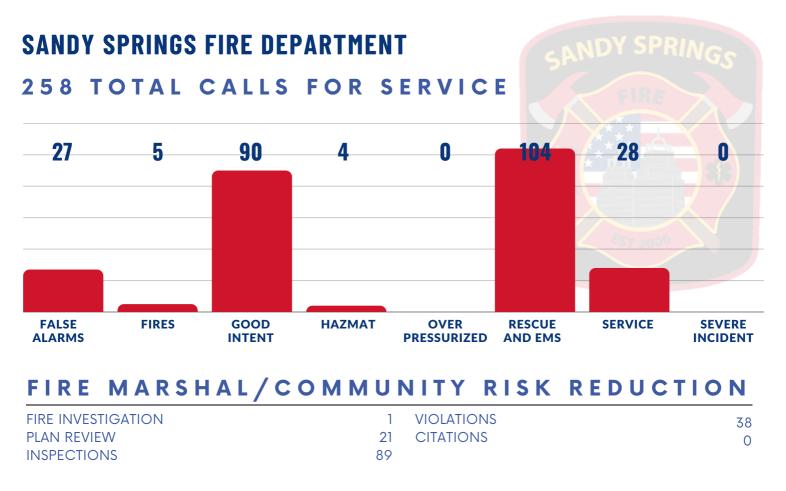

### SIGNIFICANT EVENTS

Fire units responded to the following reported incidents:

- A collapse in the 200 block of Sandy Springs Circle. Personnel observed minor damage to the outside structure from a hit and run accident. There were no injuries or visible building hazards.
- A motor vehicle accident in the 7900 block of Colquitt Road. Personnel found a single vehicle accident. Personnel assisted with extrication, AMR handled patient care.
- An overheated motor in the 6400 block of Blue Stone Road. Personnel found moderate haze and an odor of smoke from a multi-family structure from an overheated HVAC motor in the hallway mechanical room. Power to the HVAC unit was secured and the property management was notified.

### **284 PARTICIPANTS AT 5 EVENTS**

Community CPR, Station Tour, Car Seat Inspection, Fire Safety Blitz

### **FIRE CORPS**

Training, Spec Ops Maintenance, and Administrative Tasks

### **ADMINISTRATION**

- Incident Management training conducted at City Springs
- Continued review and updates of Lexipol policies, procedures, and guidelines
- Final interview completed for new firefighter
- Scheduled final interview for two firefighter positions
- Working on replacing 5-inch supply line fire hose

### **OPERATIONS**

- Engine 55 participated in Veterans of Foreign War car show
- Ordered new gas monitoring devices for all apparatus