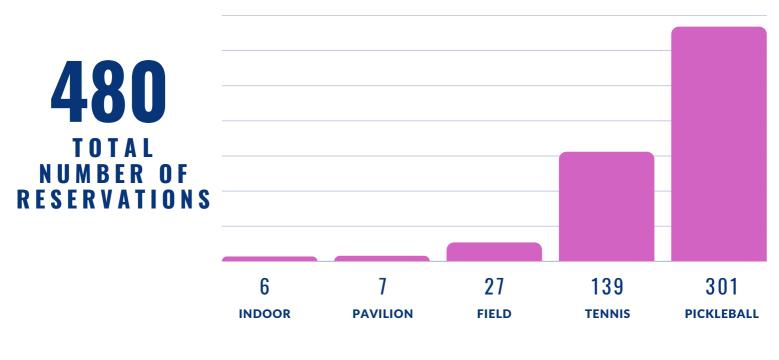

er at ended this week.
- GRPA Soccer games started.
- GRPA Basketball practices for girls 12U and 14U; boys 10U, 12U and 14U at Cumberland Academy.
- <u>AM Crush Hour</u> started this week with free fitness class for the fall on Tuesday and Thursday mornings at 6:30 AM on City Green
- <u>Adult Volleyball Open Gym</u> on Mondays, Wednesdays and Thursday evenings from 6:30pm-9:00pm.
- Contractor <u>Atlanta Sport and Social Club</u> providing adult flag football (69 participants), ultimate frisbee (37 participants), Hammond Park and adult soccer (384 participants) and kickball (76 participants) at Dunwoody Springs Elementary, and co-ed softball at Morgan Falls Athletic Complex (91 participants)
- Sandy Springs Youth Sports conducting Flag Football and Cheer at Morgan Falls Athletic Complex.



# SUSTAINABLE GROWTH AND ENVIRONMENTAL STEWARDSHIP

# S U S T A I N A B I L I T Y

- Staff installed approximately 200 native, pollinator-friendly plants in the bioretention area at Marsh Creek Rain Garden, 11/01/2023.
- The tree care plan for City Springs began with air spading and vertical mulching of the Shumard Oaks on Galambos Way.
- Ongoing
  - Mayors Monarch Pledge renewal
  - Tree Canopy Report draft
  - Year-end data compilation

# S T O R M W A T E R





| Project Number              | Current<br>Phase | Status                                                     | Upcoming                                        |
|-----------------------------|------------------|------------------------------------------------------------|-------------------------------------------------|
| 60