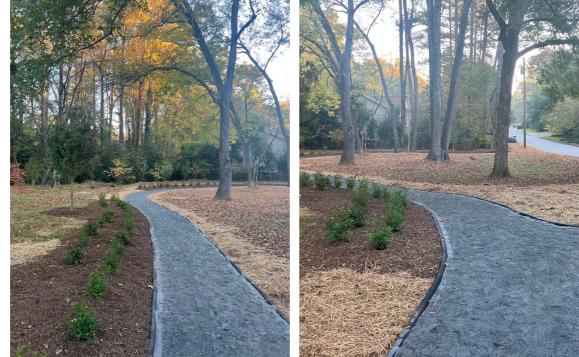

| Construction programmed for FY24.                                                          |







### TS106 Northside Drive at Riverview/Old Powers Ferry

Riverview and Old Powers Ferry to remain closed through project completion. Comcast completing relocations this week. Coordinating pole removal. AT&T relocations underway. Preparing site for construction of remaining retaining walls.

### **TS111** Spalding Drive at Pitts Road

Notice to Proceed given to contractor 8/28. Temporary lane striping and barrier walls completed. Wall layout and construction on Pitts Road.





# S2188-2

South Johnson Ferry Road Sidewalk Gap Fill



**S2188-1** Allen Road at Sandy Springs Circle Sidewalk Gap Fill



# RIVERSHORE MEADOWS



# **SPRINGWAY TRAIL**

# **GREENWAY NORTH**