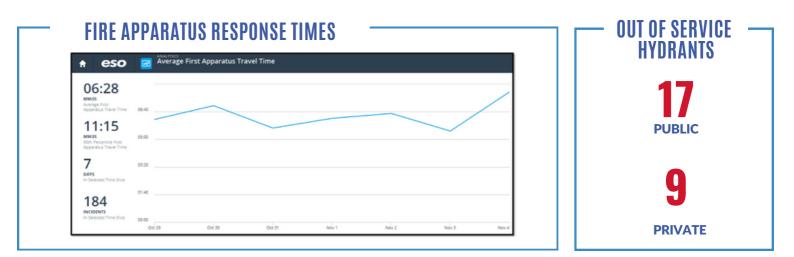

:00am.
- Bike officer attended the River Chase Halloween Event.

### **COMMUNITY AFFAIRS**

- Conducted a Civilian Response to Active Shooter Events (CRASE) presentation at OBGYN North Atlanta.
- Handed out candy to trick or treaters from 5:00pm-7:30pm at Carlyle of Sandy Springs.

### **VOLUNTEER UNIT**

The VIPS and COPS units reported 122 total volunteer hours the week of Oct 29 – Nov 4. The COPS hours composed of 7 patrol shifts this past week. Additionally, the COP units conducted 14 house checks, 47 business checks, issued 11 handicap-parking citations and assisted officers on 11 traffic related incidents.



### AMR RESPONSE - 212 TOTAL CALLS

ALPHA CALLS: 61 (NON-EMERGENCY) COMPLIANCE 92% (PRIOR TO EXCEPTIONS) BRAVO-ECHO CALLS: 151 (EMERGENCY) COMPLIANCE 71% (PRIOR TO EXCEPTIONS)



### SIGNIFICANT EVENTS

Fire units responded to the following reported incidents:

- A collapse in the 200 block of Sandy Springs Circle. Personnel observed minor damage to the outside structure from a hit and run accident. There were no injuries or visible building hazards.
- A motor vehicle accident in the 7900 block of Colquitt Road. Personnel found a single vehicle accident. Personnel assisted with extrication, AMR handled patient care.
- An overheated motor in the 6400 block of Blue Stone Road. Personnel found moderate haze and an odor of smoke from a multi-family structure from an overheated HVAC motor in the hallway mechanical room. Power to the HVAC unit was secured and the property management was notified.

### **COMMUNITY AFFAIRS**

### **284 PARTICIPANTS AT 5 EVENTS**

Communi