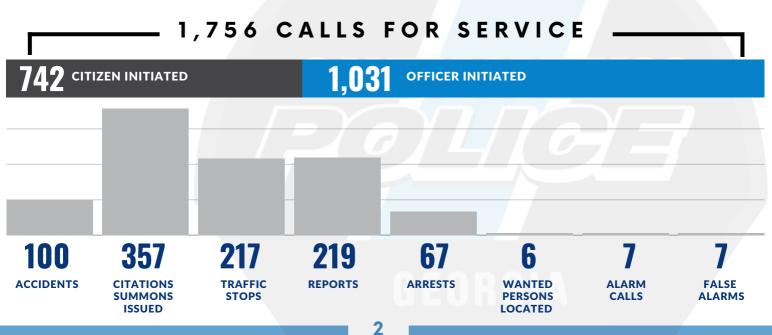

### SANDY SPRINGS POLICE DEPARTMENT

### **NORTH DISTRICT**

- Reported 6 entering auto incidents
  - 9 vehicles were entered with forced entry
  - 6 vehicles entered in 2 incidents
  - 3 unsecure vehicles were entered
  - 2 vehicles entered in 1 incident
- Reported 1 robbery incident
  - The victim had their wallet snatched out of their hand as they walked on Roswell Road. No injuries. CID investigating.
- Reported 2 burglary incidents
  - 1 residence was burglarized and forced entry was used
  - 1 unsecure residence was entered

### SOUTH DISTRICT

- Reported 1 entering auto incident
  - 1 vehicle was entered with forced entry