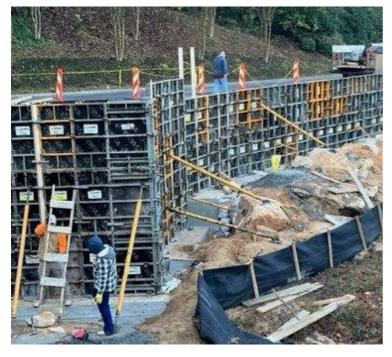

### TS131 - Peachtree Dunwoody Bike/Pedestrian Trail

| Current Phase                                                                                      | Design                                                                                                                                                                                                             |  |  |  |  |  |
|----------------------------------------------------------------------------------------------------|--------------------------------------------------------------------------------------------------------------------------------------------------------------------------------------------------------------------|--|--|--|--|--|
| Status                                                                                             | Project agreement approved by PCID. Council approved project agreement in 8/1/2023 Council Meeting. Agreement fully executed on 8/24/23. Design RFP advertised with proposals received 10/27/23.                   |  |  |  |  |  |
| Upcoming                                                                                           | Select design consultant.                                                                                                                                                                                          |  |  |  |  |  |
| TS191 - Mt. Ver                                                                                    | non Highway at Johnson Ferry Road Improvements                                                                                                                                                                     |  |  |  |  |  |
| Current Phase                                                                                      | Construction                                                                                                                                                                                                       |  |  |  |  |  |
| Status                                                                                             | ROW acquisition ongoing (30 of 32 parcels acquired). GA Power underground utility relocation construction activities started. Project advertised for construction bids with pre-bid meeting held 10/27/23.         |  |  |  |  |  |
| Upcoming                                                                                           | Complete ROW acquisition. Start AT&T and Comcast underground relocations.                                                                                                                                          |  |  |  |  |  |
| TS192 - Mt. Ver                                                                                    | non Highway Multimodal Improvement                                                                                                                                                                                 |  |  |  |  |  |
| Current Phase                                                                                      | Construction                                                                                                                                                                                                       |  |  |  |  |  |
| Status                                                                                             | Complete ROW acquisition. Construction bidding underway with pre-bid meeting held 11/1/23.<br>Bids due late November.                                                                                              |  |  |  |  |  |
| Upcoming                                                                                           | Georgia Power finalizing easements to commence relocations. Preparing for advance clearing.<br>Construction advertisement planned for October 2023. Georgia Power finalizing easements to<br>commence relocations. |  |  |  |  |  |
| TS193 - Hammo                                                                                      | nd Drive Corridor                                                                                                                                                                                                  |  |  |  |  |  |
| Current Phase                                                                                      | Design                                                                                                                                                                                                             |  |  |  |  |  |
| Status                                                                                             | Design progressing to Final Design. Initial ROW plans reviewed and comments provided to consultant. Transition restriping traffic study submitted and under review.                                                |  |  |  |  |  |
| Upcoming                                                                                           | Complete Right-of-way plans.                                                                                                                                                                                       |  |  |  |  |  |
| T0060-S2121 - S                                                                                    | SR 400 Multi-Use Path                                                                                                                                                                                              |  |  |  |  |  |
| Current Phase                                                                                      | Final Design/ROW/Utilities                                                                                                                                                                                         |  |  |  |  |  |
| Status                                                                                             | GDOT Construction Let Date is 1/2024. Finalizing Plans, Specifications and Estimates (PS&E) for submittal to GDOT.                                                                                                 |  |  |  |  |  |
| Upcoming                                                                                           | Submit PS&E Package to GDOT. Complete IGAs with City of Atlanta.                                                                                                                                                   |  |  |  |  |  |
| S2101 - Ring A I                                                                                   | TS Design                                                                                                                                                                                                          |  |  |  |  |  |
| Current Phase                                                                                      | Design                                                                                                                                                                                                             |  |  |  |  |  |
| Status                                                                                             | Concept design submitted to COSS on 9/22. Plans under review. Concept review meeting held on 10/17/23. Field review held on 11/3. Meeting to review splicing locations pending.                                    |  |  |  |  |  |
| Upcoming                                                                                           | Preliminary plans.                                                                                                                                                                                                 |  |  |  |  |  |
| S2132 - Bridge F                                                                                   | Program                                                                                                                                                                                                            |  |  |  |  |  |
| Current Phase                                                                                      | Design                                                                                                                                                                                                             |  |  |  |  |  |
| Status                                                                                             | Scoping study underway. Developing Traffic Methodology Report. Developing potential typical sections. Hydraulic analysis and typical sections under review. Cost/property impact report received and under review. |  |  |  |  |  |
| Upcoming                                                                                           | Submit sections of draft concept report and cost estimate for COSS review.                                                                                                                                         |  |  |  |  |  |
| S2161 - Windsor Parkway Sidewalk Gap fills                                                         |                                                                                                                                                                                                                    |  |  |  |  |  |
| Current Phase                                                                                      | Design                                                                                                                                                                                                             |  |  |  |  |  |
| Status                                                                                             | Concept design underway. Reviewing stormwater studies and associated scope recommendations.                                                                                                                        |  |  |  |  |  |
| Upcoming                                                                                           | Concept design.                                                                                                                                                                                                    |  |  |  |  |  |
| S2164 - Evergreen Drive Sidewalk (Existing Sidewalk at Greenwood Close to Peachtree Dunwoody Road) |                                                                                                                                                                                                                    |  |  |  |  |  |
| Current Phase                                                                                      | Design                                                                                                                                                                                                             |  |  |  |  |  |
| Status                                                                                             | Preliminary design underway.                                                                                                                                                                                       |  |  |  |  |  |
| Upcoming                                                                                           | Preliminary plans. Submit preliminary plans.                                                                                                                                                                       |  |  |  |  |  |