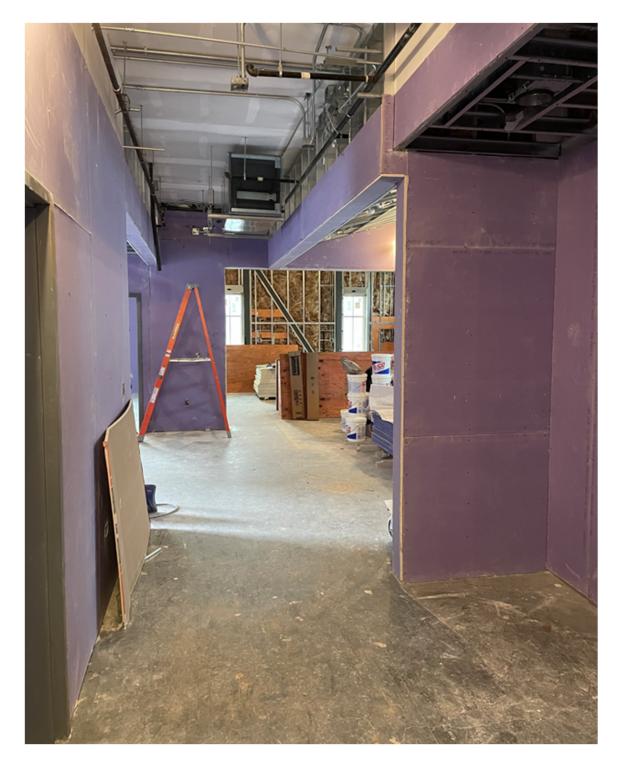

Continued Double-Siding on Second Floor with High Impact Sheetrock

January 8<sup>th</sup>, 2024