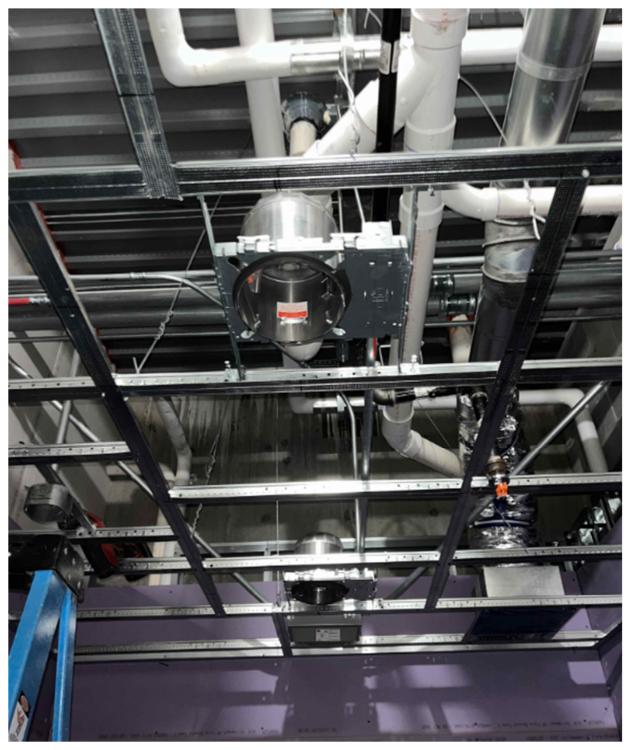

# **♣** JOBSITE PHOTOS

Continued Brick Veneer and Cast Stone Installation

Sandy Springs Fire Station #5 Weekly Report #24 January 8<sup>th</sup>, 2024

Continued Overhead MEP Installation on Second Floor

Sandy Springs Fire Station #5 Weekly Report #24 January 8<sup>th</sup>, 2024