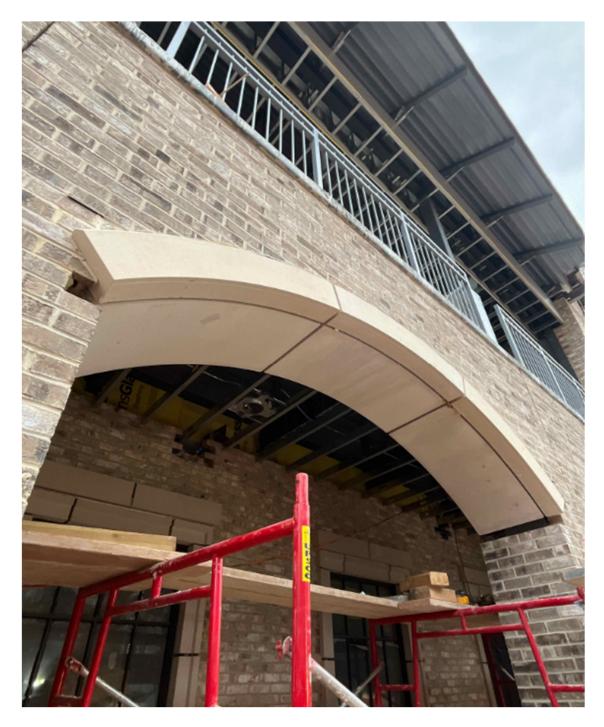

# **♣** JOBSITE PHOTOS

Continued Brick Veneer and Cast Stone Installation

Sandy Springs Fire Station #5 Weekly Report #24 January 8<sup>th</sup>, 2024

Continued Overhead MEP Installation on Second Floor

Sandy Springs Fire Station #5 Weekly Report #24 January 8<sup>th</sup>, 2024