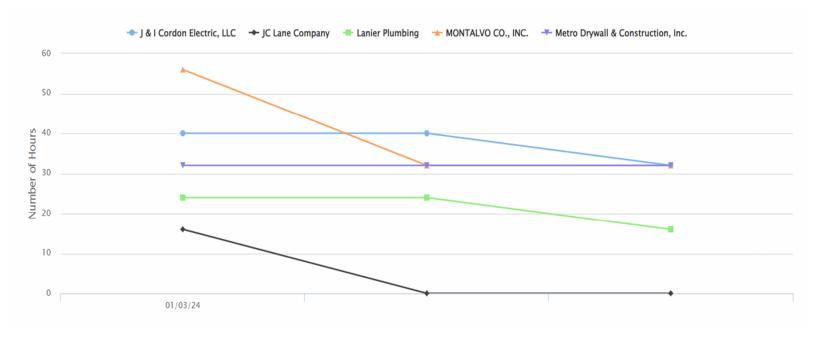

ary 8<sup>th</sup>, 2024



Continued Overhead MEP Installation on Second Floor



Sandy Springs Fire Station #5 Weekly Report #24 January 8<sup>th</sup>, 2024



Continued Double-Siding on Second Floor with High Impact Sheetrock

January 8<sup>th</sup>, 2024

# ★ WEATHER

Weather delays last week: 0

| O<br>31 | 1   | 2   | 3   | 4   | 5   | 6   |
|---------|-----|-----|-----|-----|-----|-----|
| **      | *   | *   | *   | *   | *   | 7   |
| 57°     | 46° | 52° | 46° | 53° | 51° | 48° |
| 37°     | 27° | 26° | 32° | 28° | 36° | 39° |
| •       | •   | •   | •   | •   | •   | •   |
| 7       | 8   | 9   | 10  | 11  | 12  | 13  |
| *       | 7   | 7   | *   | *   | F/' | *   |
| 48°     |     | 54° | 46° | 56° | 60° | 42° |
| 28°     | 42° | 33° | 30° | 38° | 29° | 26° |

# **MANPOWER**





January 8<sup>th</sup>, 2024

### **★** SAFETY REPORT

• Days without an accident: 190

• Days without lost time: 190

### **★** MILESTONE TRACKING

• Construction Start: April 10, 2023

• Current Contract Completion Date: June 10, 2024