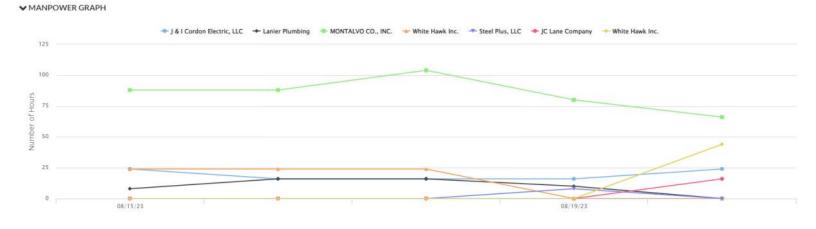

, 2023



Structural Steel Second Floor

Weekly Report #4

August 23rd, 2023



| Weather | delays last wee | k: 1 |     |     |             |      |
|---------|-----------------|------|-----|-----|-------------|------|
| 13      | 14              | 15   | 16  | 17  | 18          | 19   |
| *       | *               | -    | *   | *   | **          | *    |
| 94°     | 96°             | 88°  | 87° | 87° | 90°         | 90°  |
| 72°     | 75°             | 62°  | 64° | 65° | 64°         | 67°  |
| 20      | 21              | 22   | 23  | 24  | 25 <b>O</b> | O 26 |
| *       | *               | *    | **  | *** | *           | *    |
| 93°     | 95°             | 97°  | 92° | 94° | 97°         | 98°  |
| 71°     | 72°             | 76°  | 72° | 74° | 75°         | 74°  |

# **\*** MANPOWER





Weekly Report #4

August 23rd, 2023

## **★** SAFETY REPORT

• Days without an accident: 92

• Days without lost time: 92

## **★** MILESTONE TRACKING

• Construction Start: April 10, 2023

• Current Contract Completion Date: June 10, 2023