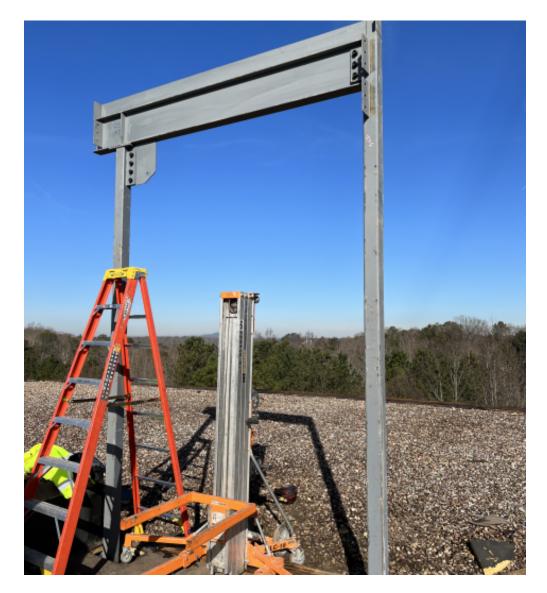

Footers at Sallyport

Weekly Report #13

December 19th, 2023

Steel for Roof Stairs

Weekly Report #13

December 19th, 2023

**Exterior Framing** 

Weekly Report #13