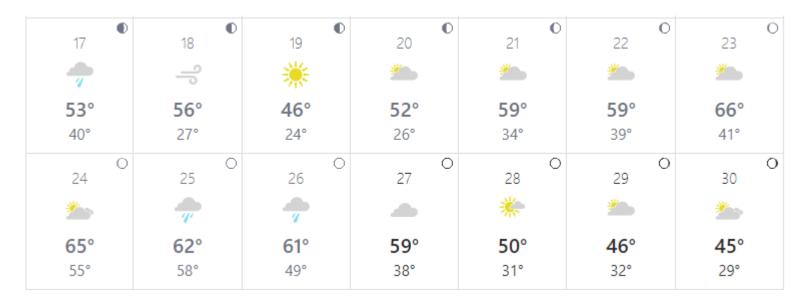

January 3rd, 2024

**Interior Framing** 

Weekly Report #15

January 3rd, 2024

Weather delays last week: 2

\*\*12/25-12/26: Job site received approximately 1.75" of rain over the course of two days which prevented sitework and site clean up for two additional days (12/26-12/27).