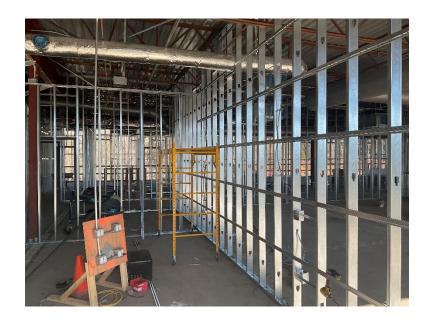

January 3rd, 2024

**Interior Framing** 

Weekly Report #15

January 3rd, 2024

Weather delays last week: 2

\*\*12/25-12/26: Job site received approximately 1.75" of rain over the course of two days which prevented sitework and site clean up for two additional days (12/26-12/27).