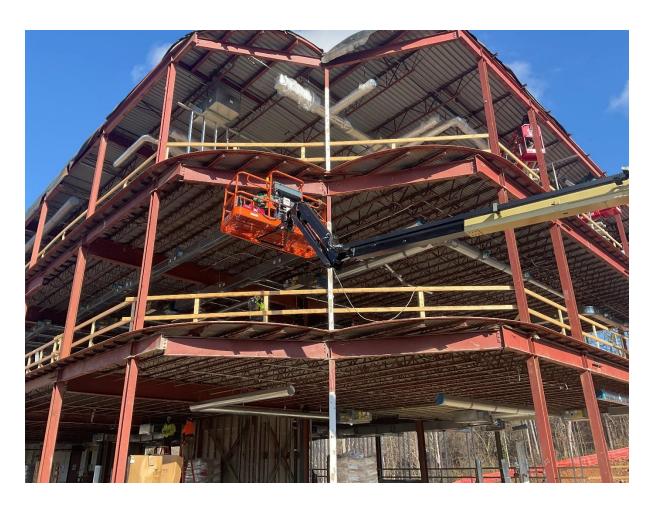

# **★** JOBSITE PHOTOS

Fireproofing Basement

Weekly Report #15

January 3rd, 2024

Beam Augmentation

Weekly Report #15

January 3rd, 2024

**Exterior Framing** 