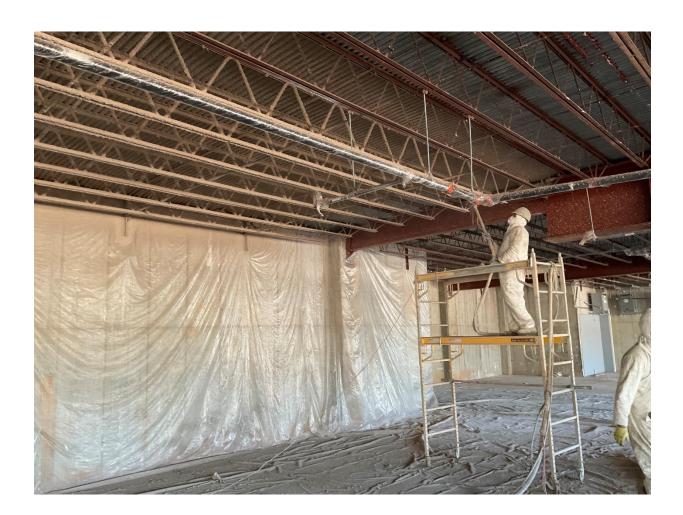

# **★** JOBSITE PHOTOS

Fireproofing Basement

Weekly Report #15

January 3rd, 2024

Beam Augmentation

Weekly Report #15

January 3rd, 2024

**Exterior Framing** 