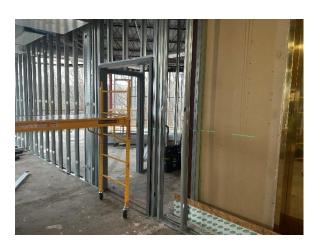

January 3rd, 2024

**Interior Framing** 

Weekly Report #15

January 3rd, 2024

Weather delays last week: 2

\*\*12/25-12/26: Job site received approximately 1.75" of rain over the course of two days which prevented sitework and site clean up for two additional days (12/26-12/27).