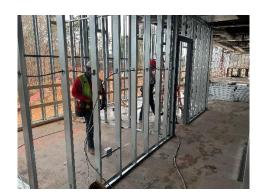

January 3rd, 2024

**Interior Framing** 

Weekly Report #15

January 3rd, 2024

Weather delays last week: 2

\*\*12/25-12/26: Job site received approximately 1.75" of rain over the course of two days which prevented sitework and site clean up for two additional days (12/26-12/27).