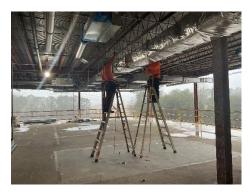

# **★** JOBSITE PHOTOS

Fireproofing Basement

Weekly Report #15

January 3rd, 2024

Beam Augmentation

Weekly Report #15

January 3rd, 2024

**Exterior Framing** 