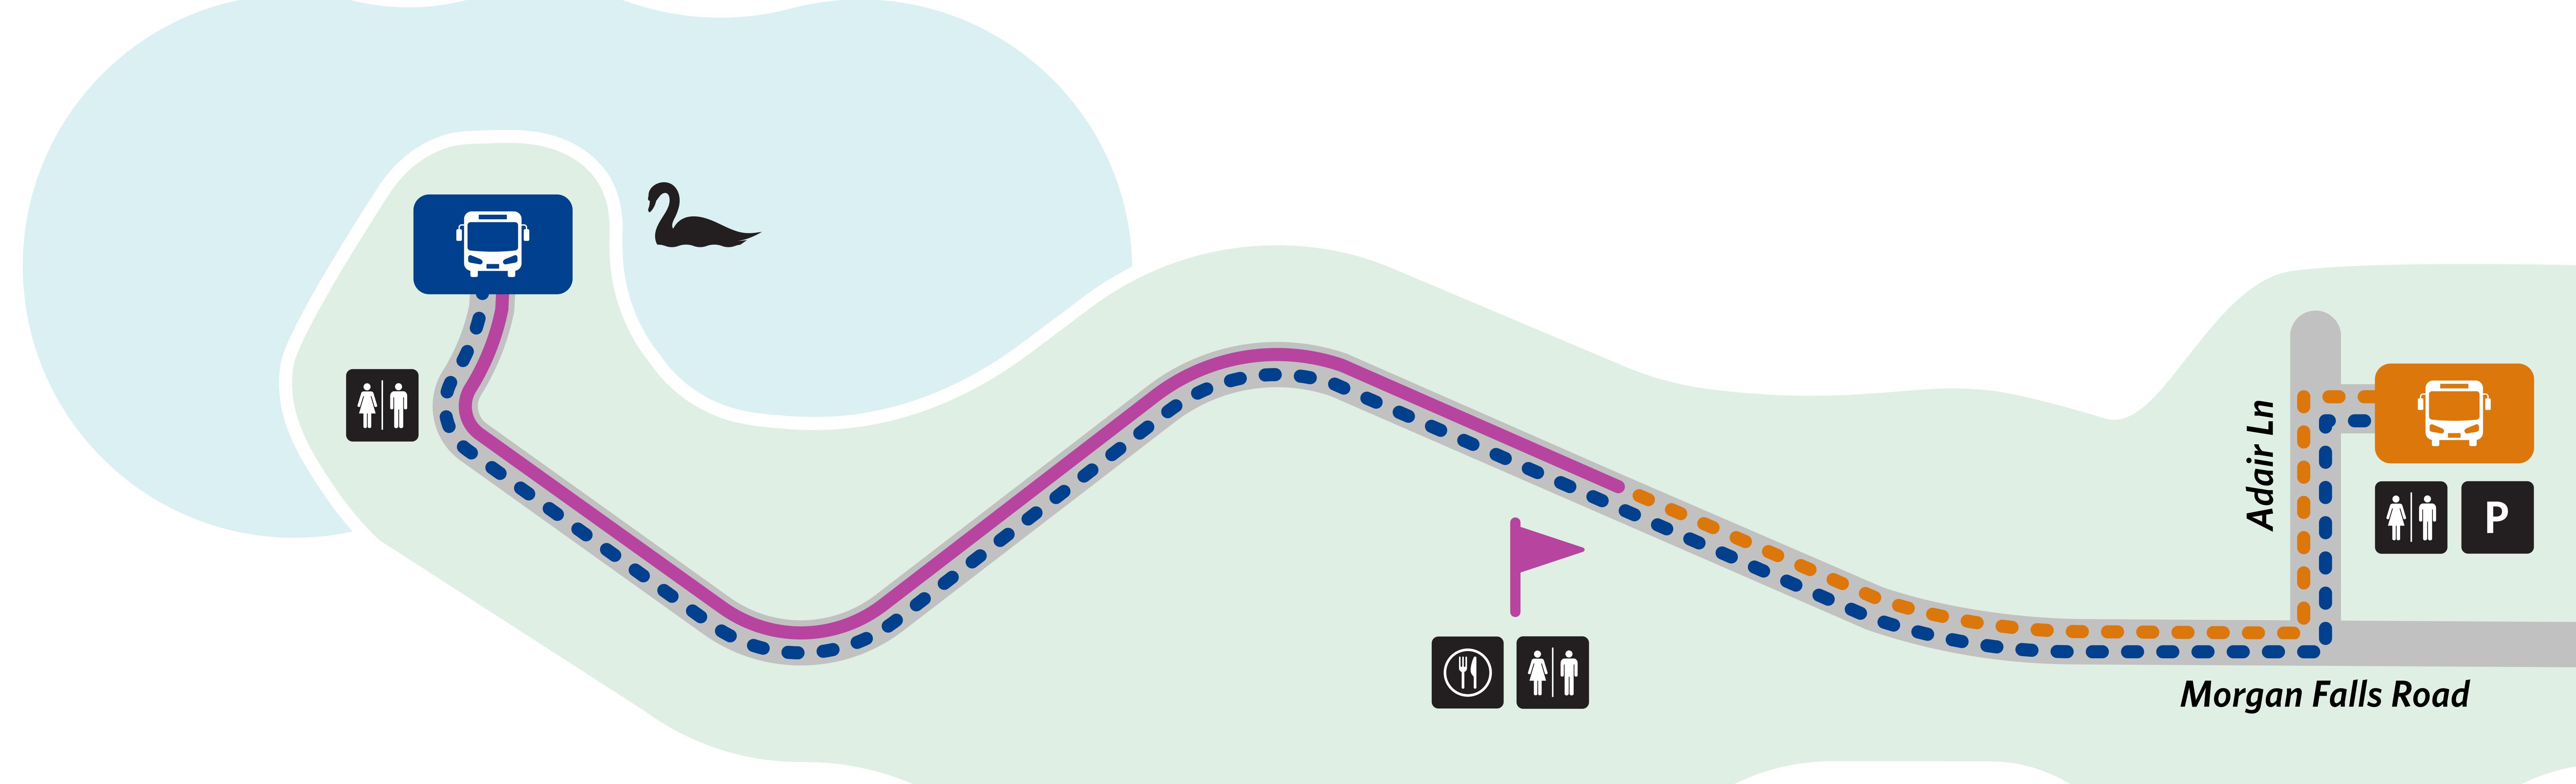

Shuttle Pickup (Pre-Parade) 7840 ROSWELL ROAD

Pre-Parade Shuttle Route FROM EVENT PARKING TO STEEL CANYON GOLF CLUB **SHUTTLE RUNS 6:00 - 8:00 PM** 

Parade Start/Block Party STEEL CANYON GOLF CLUB

Lantern Parade Route FROM STEEL CANYON GOLF CLUB TO OVERLOOK PARK STEP OFF AT APPROX. 8:30 PM

Shuttle Pickup (Post-Parade) MORGAN FALLS OVERLOOK PARK

Post-Parade Shuttle Route FROM OVERLOOK PARK TO EVENT PARKING SHUTTLE RUNS 9:00 - 10:30 PM

**Event Parking** 7840 ROSWELL ROAD

Restrooms **AVAILABLE ON SITE** 

Food Trucks **AVAILABLE ON SITE** 

Parade End/Lantern Release **RELEASED ON WATER** 

Road Roswell

Ros