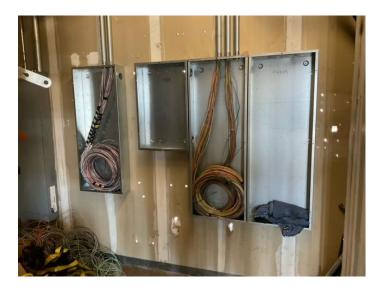

# **★** JOBSITE PHOTOS

Electrical Rough-In

Weekly Report #17

January 17th, 2024

Plumbing Rough-In

Weekly Report #17

January 17th, 2024

Fireproofing Basement