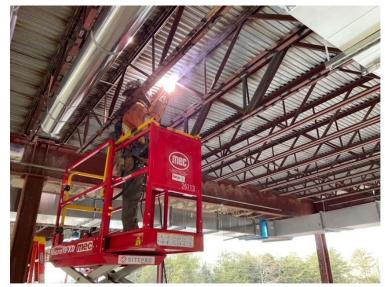

# **★** JOBSITE PHOTOS

Electrical Rough-In

Weekly Report #17

January 17th, 2024

Plumbing Rough-In

Weekly Report #17

January 17th, 2024

Fireproofing Basement