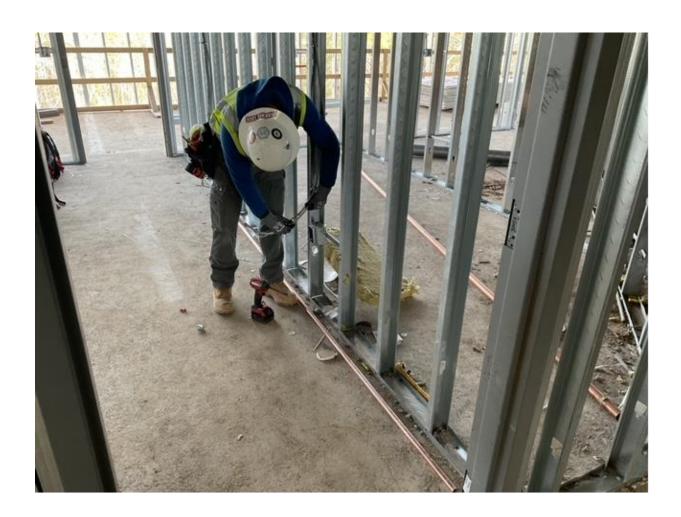

### Level 1

- o Mechanical, Electrical, Plumbing Overhead & in-wall rough in
- Mechanical Tie-in/Duct insulation
- Exterior Framing/Sheathing
- Finish Installing new hand rails Stairs 2&3 (Levels 1-3)
- Demo existing & Install new hand rails Stair 1 (Levels 1-3)
- Begin interior framing