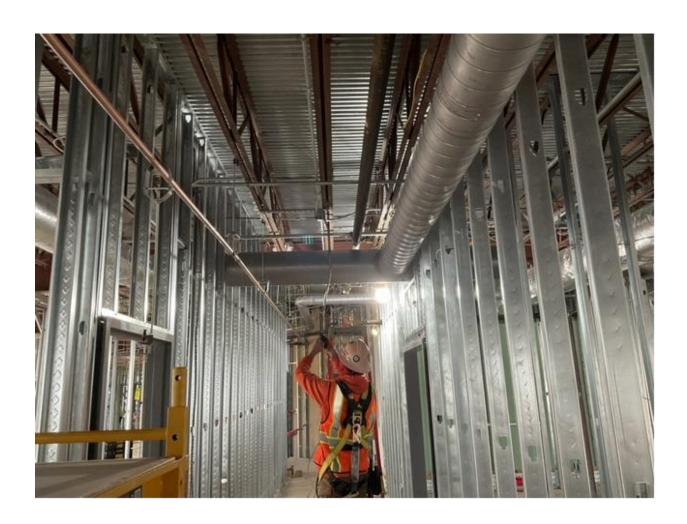

Weekly Report #22

February 21st, 2024

New Doghouse Manhole Set Over Existing Gravity Sewer Line (Fulton County)

Weekly Report #22

February 21st, 2024

Overhead Mechanical Rough-In

Weekly Report #22

February 21st, 2024

**Duct Insulation** 

Weekly Report #22

February 21st, 2024

Replacing Existing Gravity Sewer Piping

Weekly Report #22

February 21st, 2024