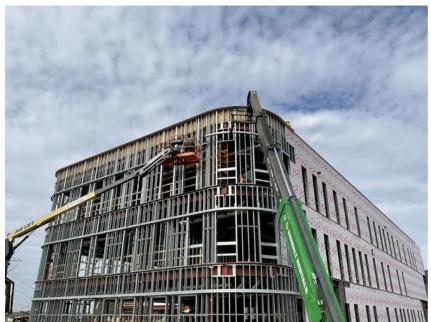

#### Level 3

- Plumbing Overhead & in-wall rough in
- Electrical Overhead & in-wall rough in
- Exterior Framing/Sheathing
- Beam Augmentation (South Elevation)
- Mechanical Tie-in/Duct insulation
- Installing Brick Lintel/Kicker assembly (North elevation)
- Install hard ceiling grid at new & existing bathrooms
- Coring holes through slab for floor to floor copper line sets for condenser/mini-splits

#### Level 2

- Beam Augmentation (South Elevation)
- Mechanical Tie-in
- Exterior Framing/Sheathing
- Mechanical, Electrical, Plumbing Overhead & in-wall rough in
- Installing Brick Lintel/Kicker assembly (North elevation)
- Demo punch (curtain wall steel at entrance/exit of building)

#### Level 1

- Beam Augmentation (South Elevation)
- Exterior Framing/Sheathing
- Mechanical, Electrical, Plumbing Overhead & in-wall rough in
- Begin Installing Brick Lintel/Kicker assembly (North elevation)
- Set exterior door at elevated catwalk (Northwest elevation)
- Demo existing hand rails at stairs 2&3 (levels 1-3)
- Installing new hand rails stairs 2 & 3 (levels 1-3)
- Demo punch