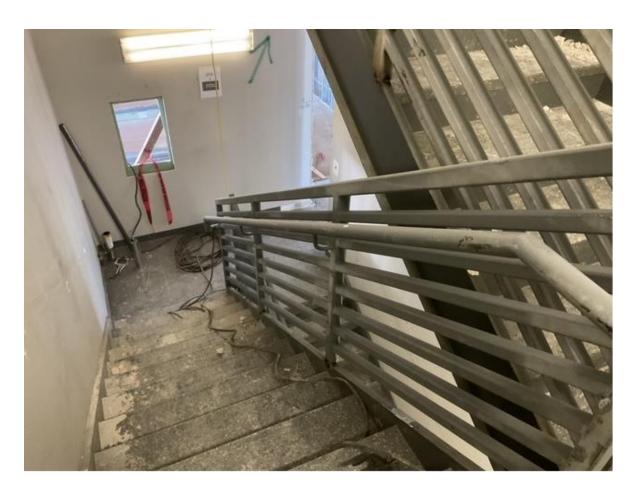

### Level 1

- o Mechanical, Electrical, Plumbing Overhead & in-wall rough in
- Mechanical Tie-in/Duct insulation
- Exterior Framing/Sheathing
- Finish Installing new hand rails Stairs 2&3 (Levels 1-3)
- Demo existing & Install new hand rails Stair 1 (Levels 1-3)
- Begin interior framing

February 21st, 2024

Hand Rail Demo And Install

Weekly Report #22

February 21st, 2024

Force Main & Gravity Sewer Bypass

Weekly Report #22

February 21st, 2024

Basement Slab Removal