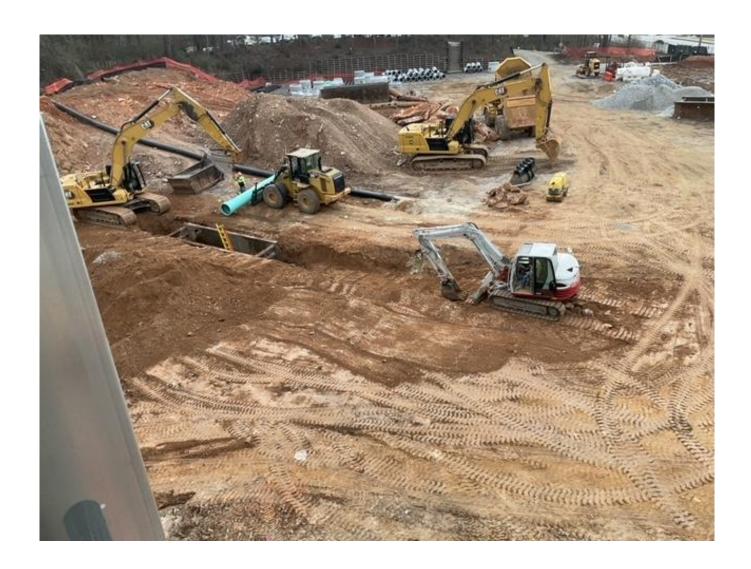

## Site Engineering & Xylem

- Setting additional manhole at toe of slope nearest to existing FM to gravity transition manhole
- continue replacing existing gravity sanitary sewer line following bypass tie-in