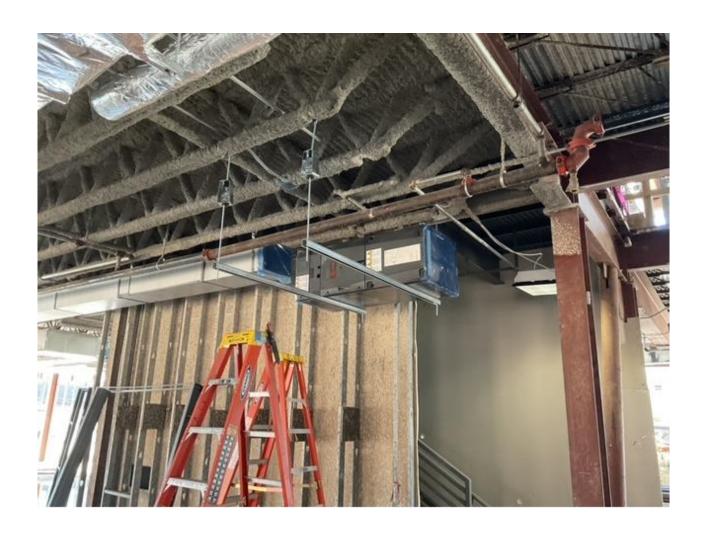

Weekly Report #22

February 21st, 2024

New Doghouse Manhole Set Over Existing Gravity Sewer Line (Fulton County)

Weekly Report #22

February 21st, 2024

Overhead Mechanical Rough-In

Weekly Report #22

February 21st, 2024