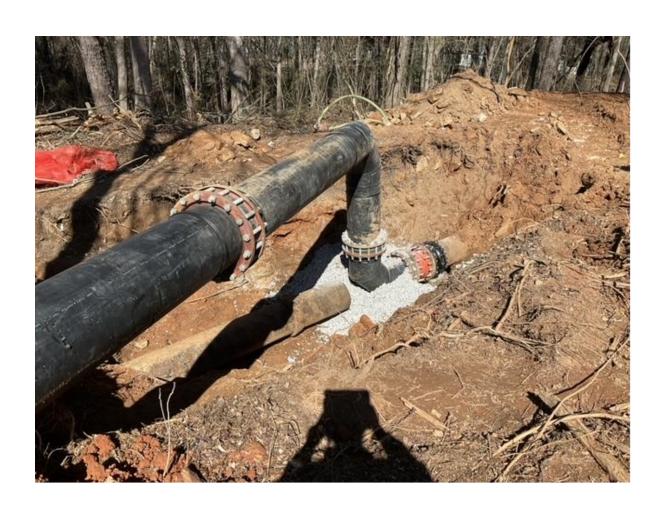

### Site Engineering & Xylem

- Tie-in bypass piping, initiate bypass at 9:00 AM 2/14/24
- Set new doghouse manhole over existing sanitary sewer gravity line
- Begin replacing existing gravity sanitary sewer line following bypass tie-in & setting of new doghouse manhole

## Site Engineering & Xylem

- Setting additional manhole at toe of slope nearest to existing FM to gravity transition manhole
- continue replacing existing gravity sanitary sewer line following bypass tie-in

February 21st, 2024

Hand Rail Demo And Install

Weekly Report #22

February 21st, 2024

Force Main & Gravity Sewer Bypass

Weekly Report #22

February 21st, 2024

Basement Slab Removal