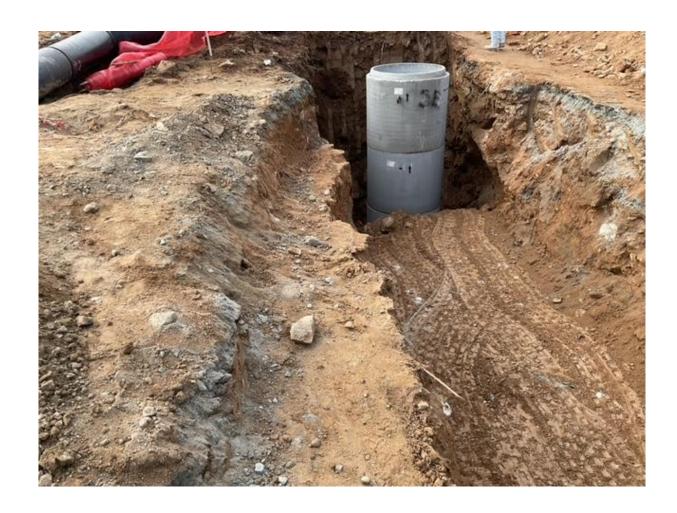

Weekly Report #22

February 21st, 2024

New Doghouse Manhole Set Over Existing Gravity Sewer Line (Fulton County)

Weekly Report #22

February 21st, 2024

Overhead Mechanical Rough-In

Weekly Report #22

February 21st, 2024