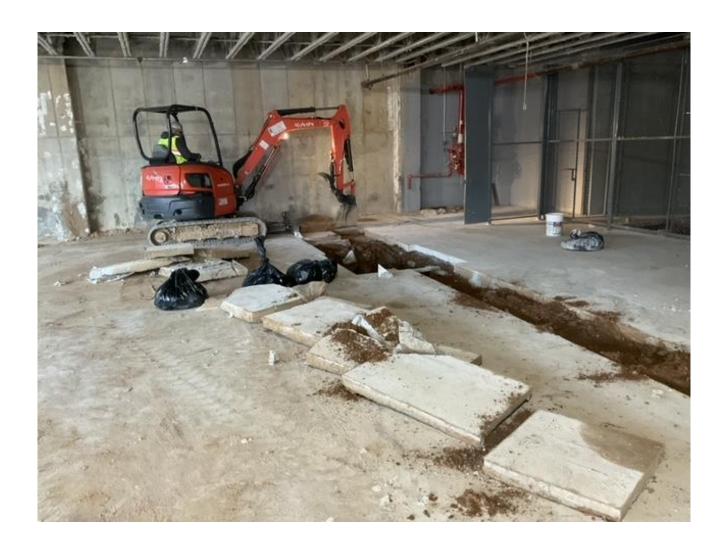

#### Basement

- Mechanical Overhead & in-wall rough in
- Begin slab cut/removal to replace Under Grounding sanitary sewer piping

## **Basement**

- Mechanical, Electrical, Plumbing Overhead & in-wall rough in
- Continue Slab cut/removal/replacement of U/G sanitary sewer piping
- Fireproofing (elevator room)

February 21st, 2024

Hand Rail Demo And Install

Weekly Report #22

February 21st, 2024

Force Main & Gravity Sewer Bypass

Weekly Report #22

February 21st, 2024

Basement Slab Removal