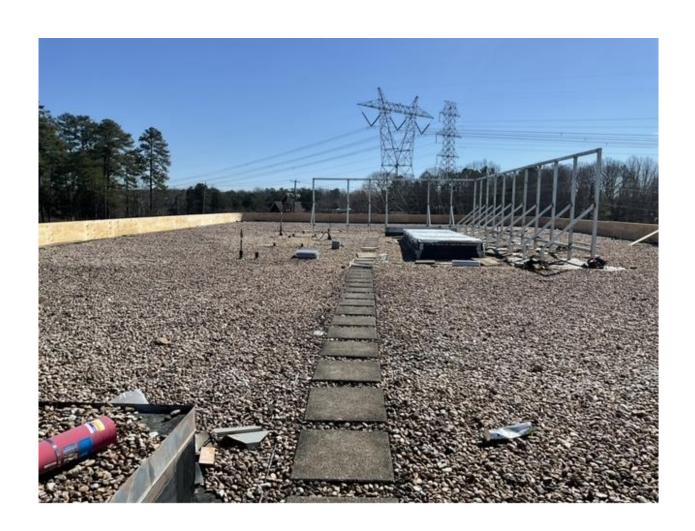

### Roof

Continue parapet/coping blocking

#### Roof

- Continue parapet blocking
- Screen wall steel install

Parapet Wall Blocking

Weekly Report #22

February 21st, 2024

Mechanical Rough-In - First Floor

Weekly Report #22

February 21st, 2024

U/G Sanitary Sewer Remediation - Basement

Weekly Report #22