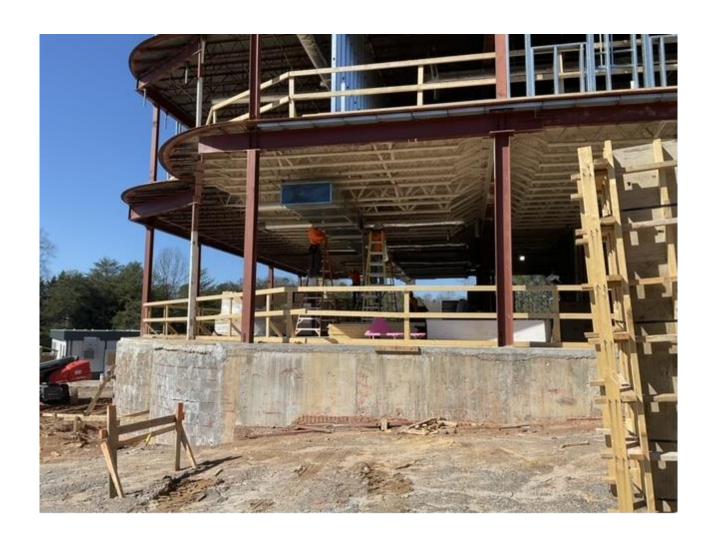

#### Level 1

- Beam Augmentation (South Elevation)
- Exterior Framing/Sheathing
- Mechanical, Electrical, Plumbing Overhead & in-wall rough in
- Begin Installing Brick Lintel/Kicker assembly (North elevation)
- Set exterior door at elevated catwalk (Northwest elevation)
- Demo existing hand rails at stairs 2&3 (levels 1-3)
- Installing new hand rails stairs 2 & 3 (levels 1-3)
- Demo punch

### Level 1

- o Mechanical, Electrical, Plumbing Overhead & in-wall rough in
- Mechanical Tie-in/Duct insulation
- Exterior Framing/Sheathing
- Finish Installing new hand rails Stairs 2&3 (Levels 1-3)
- Demo existing & Install new hand rails Stair 1 (Levels 1-3)
- Begin interior framing

February 21st, 2024

Hand Rail Demo And Install

Weekly Report #22

February 21st, 2024

Force Main & Gravity Sewer Bypass

Weekly Report #22

February 21st, 2024

Basement Slab Removal