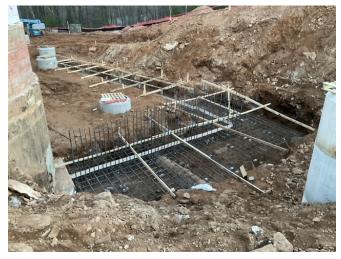

### Exterior/Sallyport

- Plumbing & electrical R/I at cmu walls/ mechanical block-outs
- Water Proofing exterior Sheathing/ exposed BG masonry & CIP walls (per RFI 071)
- Back filling around exterior of building after waterproofing was applied (per RFI 071)
- Rebar/formwork/pour retaining wall B
- Rebar/formwork/pour for foundation wall at Court/Admin wing addition
- Setting sequence 6 steel at Sally port addition
- Rebar install/pour portion of slab at sallyport 3/29/24 (weather permitting)
- Under slab electrical R/I at portion of slab planned to pour 3/29/24