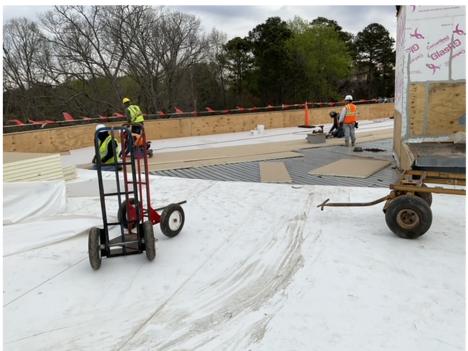

### Roof

- Screen wall steel install
- Roof demo / New roof install (completed by 3/29/24)
- MEP R/I as new roof is installed

#### Notes

- Received first delivery of Sheetrock for the 3<sup>rd</sup> floor 3/26/24
- All required inspections for rebar/concrete/steel have been conducted
- City of Sandy Springs performed sheathing inspection 3/25/24