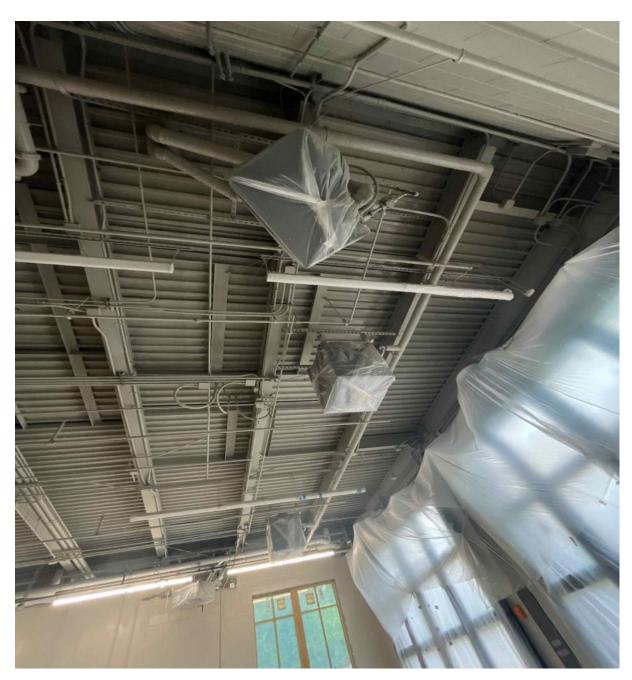

# **♣** JOBSITE PHOTOS

Overhead Open Ceiling Painting in Apparatus Bay

Sandy Springs Fire Station #5 Weekly Report #38 April 18th, 2024

Preparing Subgrade at For Permeable Paver Installation at Spalding Elevation