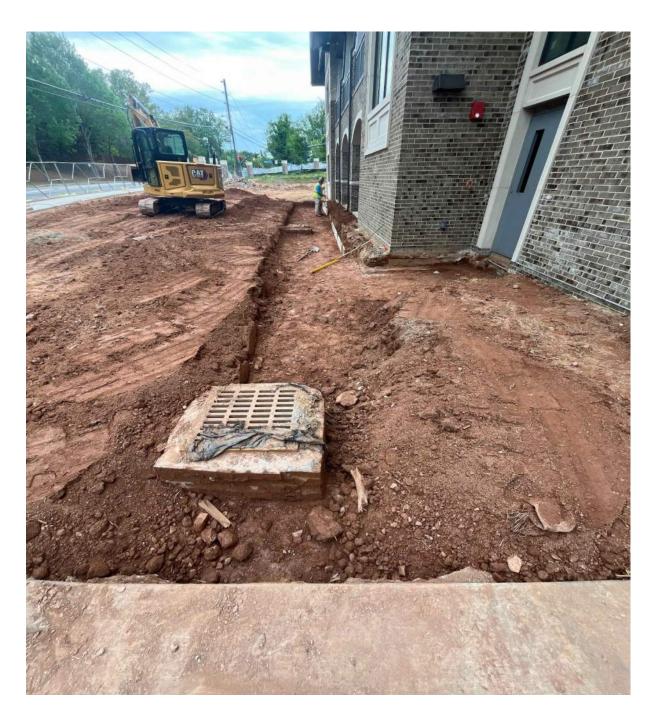

# **♣** JOBSITE PHOTOS

Overhead Open Ceiling Painting in Apparatus Bay

Sandy Springs Fire Station #5 Weekly Report #38 April 18th, 2024

Preparing Subgrade at For Permeable Paver Installation at Spalding Elevation