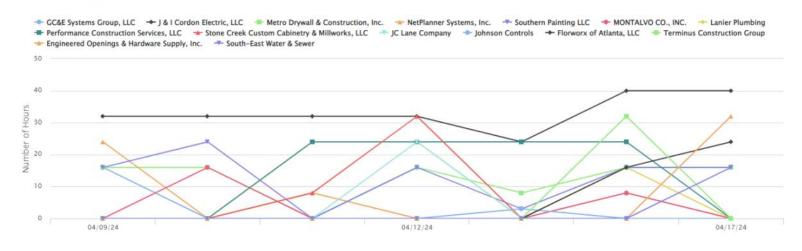

---------------|----------------|-------------------|-------------------|
| *              | *                 | -                 | -                 | -              | =                 | *                 |
| <b>74°</b> 50° | <b>77°</b><br>57° | <b>59°</b> 56°    | <b>74°</b><br>61° | <b>75°</b> 50° | <b>69°</b><br>43° | <b>78°</b><br>47° |
| 14             | 15 O              | 16 <b>O</b>       | 17 O              | 18 O           | 19 O              | 20                |
| *              | *                 | <del>-</del>      | 300               | *              | ***               | *                 |
| <b>85°</b> 54° | <b>86°</b> 55°    | <b>85°</b><br>64° | <b>80°</b><br>55° | <b>87°</b> 65° | 83°<br>61°        | <b>77°</b> 56°    |

# **★** MANPOWER

#### **✓** MANPOWER GRAPH





April 18th, 2024

### **★** SAFETY REPORT

Days without an accident: 265

• Days without lost time: 265

## **★** MILESTONE TRACKING

• Construction Start: April 10, 2023

• Current Contract Completion Date: June 10, 2024