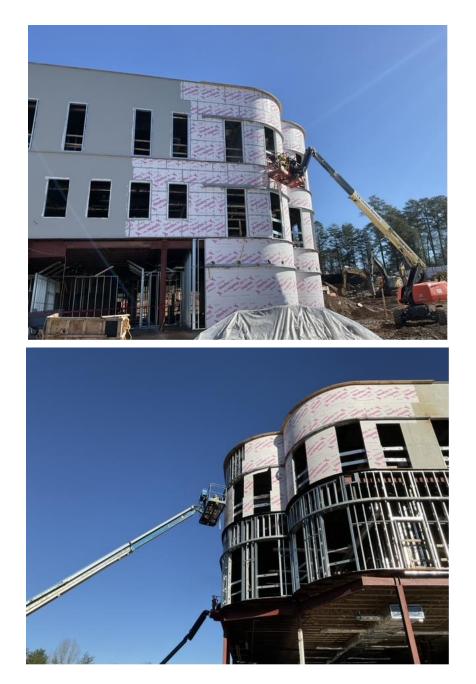

#### Level 3

- Electrical Overhead & in-wall Rough In
- Exterior Sheathing
- Setting of window frames
- Plumbing, Electrical, & Framing inspections 3/6/24

#### Level 2

- Plumbing & Electrical Overhead & in-wall Rough In
- Exterior Framing/Sheathing
- Installing Brick Lintel/Kicker assembly (South Elevation)
- Plumbing inspections 03/08/24
- Exterior framing at soffit area (East elevation)

#### Level 3

Exterior Sheathing

#### Setting of window frames

#### Level 2

- Exterior Framing/Sheathing
- Plumbing, Electrical, & Framing inspections 3/12/24