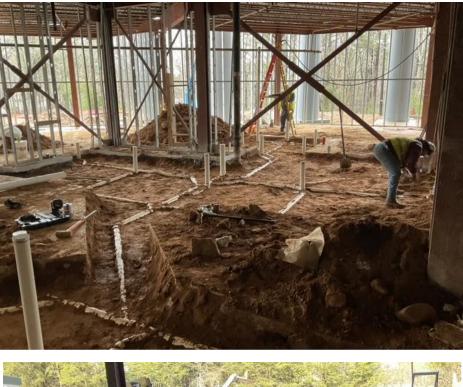

#### <u>Basement</u>

- Mechanical Overhead & in-wall Rough In
- Continue replacement of Underground sanitary sewer piping
- Under slab Plumbing Inspection 3/8/24

#### Site Engineering & Xylem

- Continue replacing existing gravity sanitary sewer line
- Installing outside drop from manhole at top of slope to manhole in the slope

Weekly Report #25

March 13th, 2024

#### <u>Basement</u>

- Continue replacement of Underground sanitary sewer piping
- Under slab Plumbing Inspection 3/12/24
- Backfill/Rebar/ slab pour back from Underground plumbing replacement 3/15/24
- Concrete Block Courses/ Masonry door installs at holding cell/elevator additions

#### Site Engineering & Xylem

- Crew has completed initial phase of work and has replaced gravity sewer piping from existing.
- Crew is waiting for approval to open cut Morgan Falls Rd. and extend bypass across the road to allow for replacement of Man Hole 1.1, thus completing work within the easement and LOD of the SSPHQ site.

### Police Headquarters

Weekly Report #25

March 13th, 2024

Sewer Piping