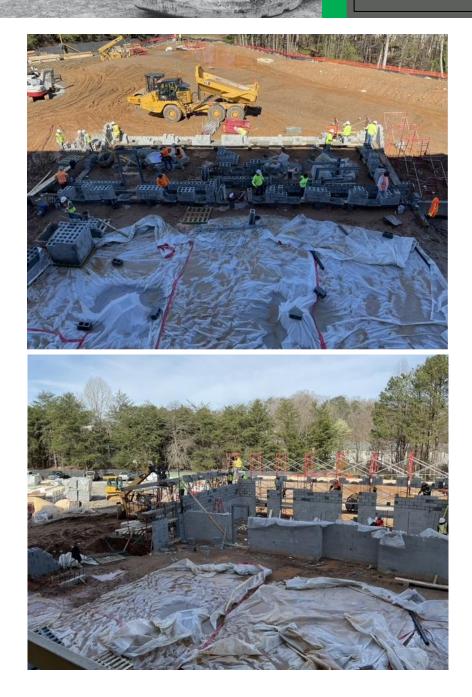

#### <u>Exterior</u>

- Continue installing storm line "C" working towards bio-cell
- Excavating for Retaining Wall "B"
- Brick perimeter demo allowing waterproofing to be installed at below grade cast in place walls
- Excavating and installing rebar for courtroom/admin wing footings
- Begin installing concrete block courses for exterior walls at Sally Port
- Water Proofing exterior Sheathing

#### <u>Basement</u>

- Continue replacement of Underground sanitary sewer piping
- Under slab Plumbing Inspection 3/12/24
- Backfill/Rebar/ slab pour back from Underground plumbing replacement 3/15/24
- Concrete Block Courses/ Masonry door installs at holding cell/elevator additions

#### Exterior

- Continue installing concrete block courses/masonry frames for exterior/interior walls at Sally Port
- Plumbing & electrical R/I at concrete block walls/ mechanical block-outs
- Water Proofing exterior Sheathing
- Heavy Civil working to expose existing roof drains coming out from building and tying into newly installed Storm Line system
- Setting MH C2 & tie in storm line "C" to Underground detention pond

### Police Headquarters

Weekly Report #25

March 13th, 2024

CMU Walls at Addition C

Weekly Report #25

March 13th, 2024

Interior Framing

Weekly Report #25

### Police Headquarters

Weekly Report #25

March 13th, 2024

CMU Walls at Addition C

Weekly Report #25

March 13th, 2024

Weekly Report #25

March 13th, 2024