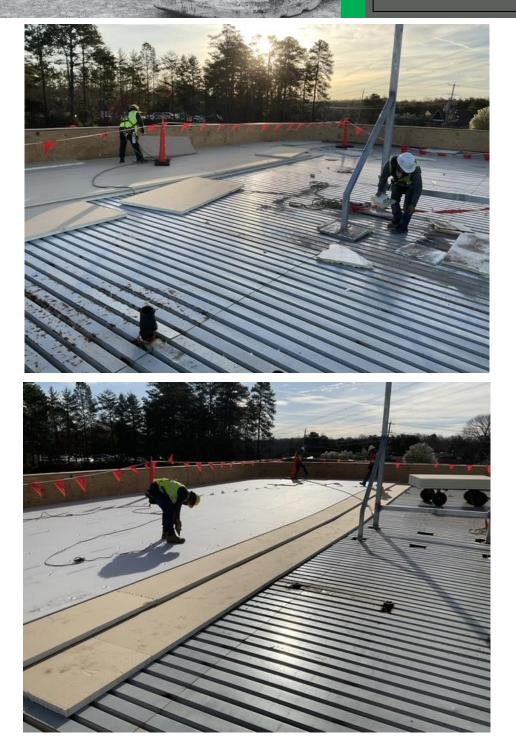

### Police Headquarters

Weekly Report #25

March 13th, 2024

**TPO Roofing** 

Weekly Report #25

March 13th, 2024

| Weather delays this week: 0 |             |             |             |                  |             |             |
|-----------------------------|-------------|-------------|-------------|------------------|-------------|-------------|
| 3                           | 4           | 5           | 6           | 7                | 8           | 9           |
| -                           |             |             |             | *                |             |             |
| <b>71</b> °                 | <b>72</b> ° | <b>64</b> ° | <b>61</b> ° | <b>75</b> °      | <b>65</b> ° | <b>65</b> ° |
| 54°                         | 53°         | 53°         | 50°         | 56°              | 52°         | 41°         |
| 10                          | 11          | 12          | 13          | •<br>14          | •<br>15     | 16 O        |
| *                           | *           | *           | *           | *                | <del></del> |             |
| <b>58</b> °                 | <b>67</b> ° | <b>70</b> ° | 73°         | <b>79</b> °      | <b>70</b> ° | <b>71</b> ° |
| 35°                         | 39°         | 42°         | 46°         | <mark>55°</mark> | 57°         | 55°         |