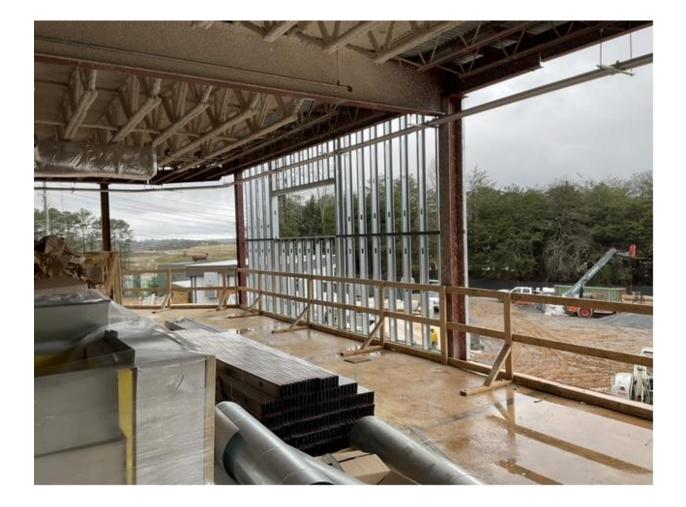

rical R/I at concrete block walls/ mechanical block-outs
- Water Proofing exterior Sheathing
- Heavy Civil working to expose existing roof drains coming out from building and tying into newly installed Storm Line system
- Setting MH C2 & tie in storm line "C" to Underground detention pond

#### Site Engineering & Xylem

- Crew has completed initial phase of work and has replaced gravity sewer piping from existing.
- Crew is waiting for approval to open cut Morgan Falls Rd. and extend bypass across the road to allow for replacement of Man Hole 1.1, thus completing work within the easement and LOD of the SSPHQ site.



Weekly Report #25

March 13th, 2024

# JOBSITE PHOTOS



Interior Framing



Weekly Report #25

March 13th, 2024



Exterior Sheathing



Weekly Report #25

March 13th, 2024



Setting Window Frames/Framing



Weekly Report #25

March 13th, 2024



Mechanical O/H



Weekly Report #25

March 13th, 2024



Exterior Framing/Sheathing

### Police Headquarters

Weekly Report #25

March 13th, 2024





Sewer Piping

### Police Headquarters

Weekly Report #25

March 13th, 2024



CMU Walls at Addition C



Weekly Report #25

March 13th, 2024



Interior Framing



Weekly Report #25

March 13th, 2024



Stair 3 Extension

### Police Headquarters

Weekly Report #25

March 13th, 2024



CMU Walls at Addition C



Weekly Report #25

March 13th, 2024



Weekly Report #25

March 13th, 2024



Support Steel for Screen Walls

### Police Headquarters

Weekly Report #25

March 13th, 2024



**TPO Roofing** 



Weekly Report #25

March 13th, 2024



| Weather delays this week: 0