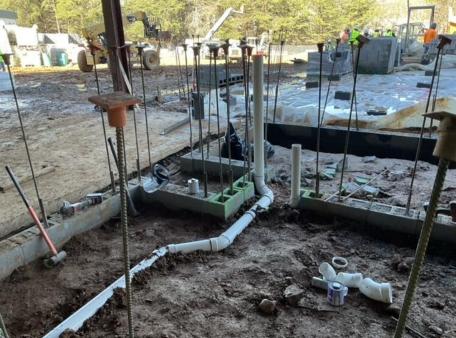

#### <u>Basement</u>

- Mechanical Overhead & in-wall Rough In
- Continue replacement of Underground sanitary sewer piping
- Under slab Plumbing Inspection 3/8/24

#### Site Engineering & Xylem

- Continue replacing existing gravity sanitary sewer line
- Installing outside drop from manhole at top of slope to manhole in the slope

Weekly Report #25

March 13th, 2024

#### Site Engineering & Xylem

- Crew has completed initial phase of work and has replaced gravity sewer piping from existing.
- Crew is waiting for approval to open cut Morgan Falls Rd. and extend bypass across the road to allow for replacement of Man Hole 1.1, thus completing work within the easement and LOD of the SSPHQ site.

### Police Headquarters

Weekly Report #25

March 13th, 2024

Sewer Piping