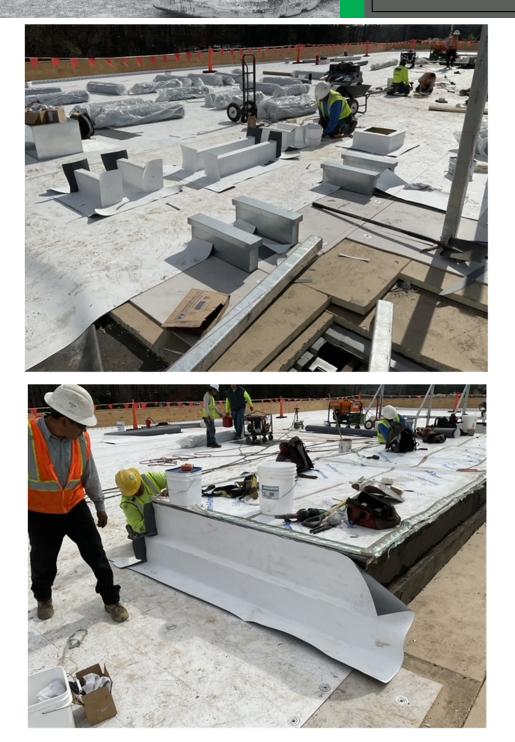

p between MHs
- Begin installing storm line B/ setting MH B2
- Excavate/rebar/pour retaining wall b footings
- Excavate/rebar/pour footings for foundation wall & steel columns at courtroom/admin wing
- Setting sequence 6 steel at Sally port addition
- Brick ledge North elevation

#### Notes

• ECS Inspector on site for duration of roof demolition to verify structural integrity of existing metal decking



Weekly Report #26

March 20th, 2024

## JOBSITE PHOTOS



**Exterior Framing** 



Weekly Report #26

March 20th, 2024



**Electrical In-Wall** 



Weekly Report #26

March 20th, 2024



Setting MH C2



Weekly Report #26

March 20th, 2024



Mechanical RI



Weekly Report #26

March 20th, 2024



CMU Walls

## REEVES YOUNG

#### Police Headquarters

Weekly Report #26

March 20th, 2024



New Roof Install



Weekly Report #26

March 20th, 2024



Exterior Soffit Framing



Weekly Report #26

March 20th, 2024



Retaining Wall B



Weekly Report #26

March 20th, 2024



Roof Penthouse Framing/Sheathing



Weekly Report #26

March 20th, 2024



Brick Ledge Install



Weekly Report #26

March 20th, 2024



#### **TPO Roofing**



Weekly Report #26

March 20th, 2024

## r Weather

| Weather delays this week: 0 |             |             |             |             |             |             |
|-----------------------------|-------------|-------------|-------------|-------------|-------------|-------------|
| 10                          | 11          | 12          | 13          | •<br>14     | 15          | 16          |
| *                           | *           | *