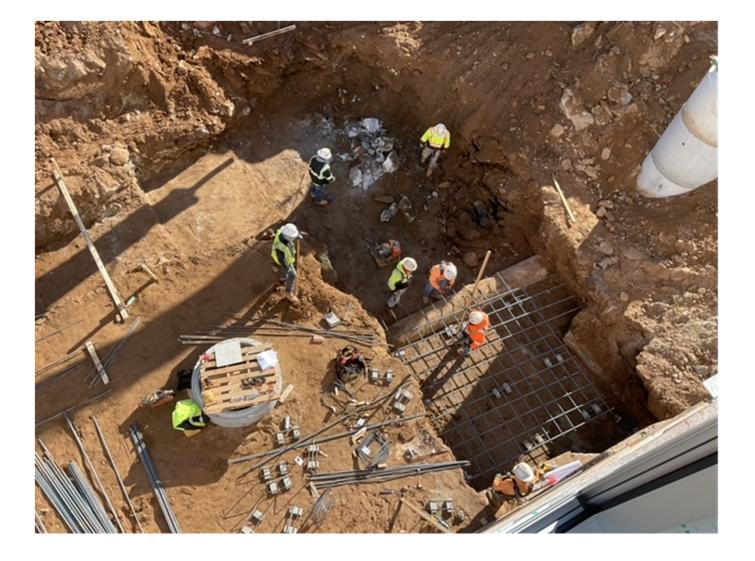

#### <u>Exterior</u>

- Plumbing & electrical R/I at cmu walls/ mechanical block-outs
- Water Proofing exterior Sheathing/ exposed BG masonry & CIP walls (per RFI 071)
- Setting MH C10/ running rcp between MHs
- Begin installing storm line B/ setting MH B2
- Excavate/rebar/pour retaining wall b footings
- Excavate/rebar/pour footings for foundation wall & steel columns at courtroom/admin wing
- Setting sequence 6 steel at Sally port addition
- Brick ledge North elevation