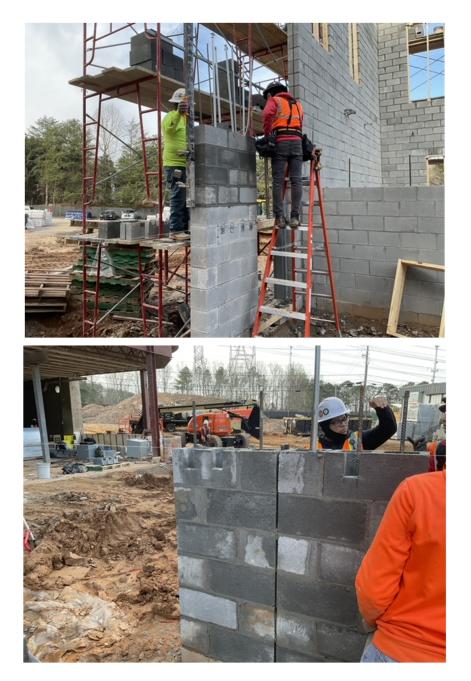

#### <u>Basement</u>

- Continue replacement of U/G sanitary sewer piping
- Under slab Plumbing Inspection 3/12/24
- Backfill/Rebar/ slab pour back from U/G plumbing replacement 3/15/24
- CMU Courses/ Masonry door installs at holding cell/elevator additions

#### Exterior

- Continue installing cmu courses/masonry frames for exterior/interior walls at Sally Port
- Plumbing & electrical R/I at cmu walls/ mechanical block-outs
- Water Proofing exterior Sheathing
- Heavy Civil working to expose existing roof drains coming out from building and tying into newly installed Storm Line system
- Setting MH C2 & tie in storm line "C" to U/G detention pond

Weekly Report #26

March 20th, 2024

Mechanical RI

Weekly Report #26

March 20th, 2024

CMU Walls