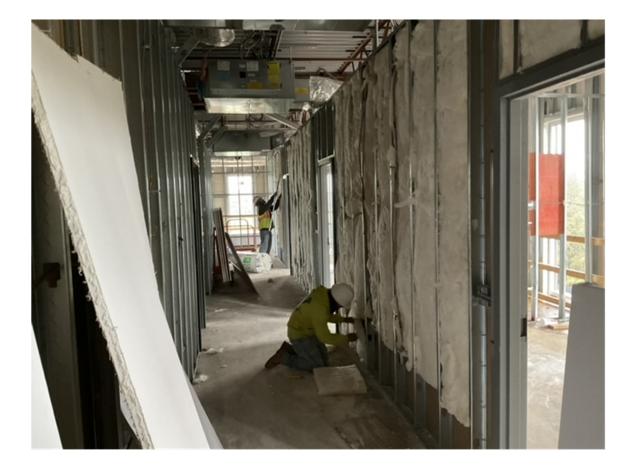

#### Level 3:

- Low voltage R/I
- Sheetrock/insulation installation
- Low voltage for fire alarms
- Begin setting glass

# JOBSITE PHOTOS

Sheetrock/Insulation Installation

Weekly Report #30

April 16th, 2024

Storm Pipe

Weekly Report #30

April 16th, 2024

Waterproofing Exterior Sheathing