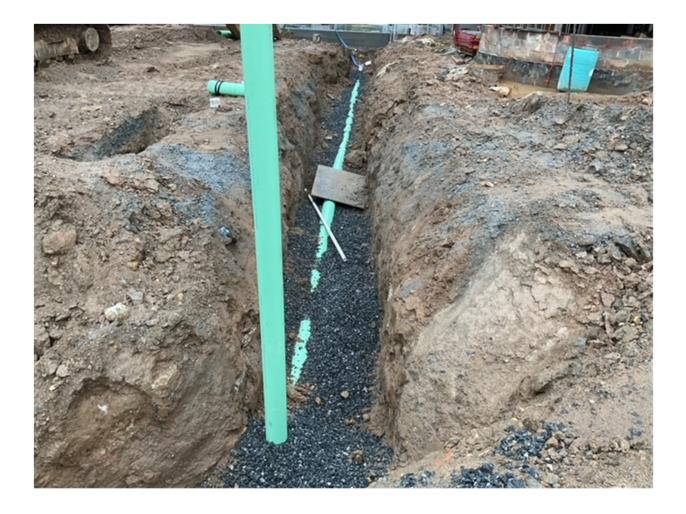

#### Exterior/Sallyport:

- Water Proofing exterior Sheathing
- Wreck formwork at retaining wall B
- Setting sequence 6 steel at Sally port addition
- Concrete pour remainder of slab at sallyport 4/8/24
- Installing storm pipe from Sally Port to MH B2
- Excavating for FTGs at Court/Admin Wing addition

# JOBSITE PHOTOS

Sheetrock/Insulation Installation

Weekly Report #30

April 16th, 2024

Storm Pipe

Weekly Report #30

April 16th, 2024

Waterproofing Exterior Sheathing