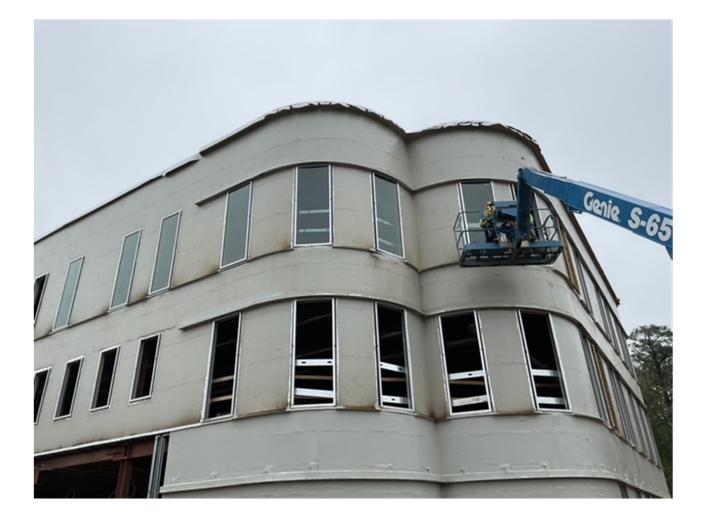

#### Exterior/Sallyport:

- Water Proofing exterior Sheathing
- Wreck formwork at retaining wall B
- Setting sequence 6 steel at Sally port addition
- Concrete pour remainder of slab at sallyport 4/8/24
- Installing storm pipe from Sally Port to MH B2
- Excavating for FTGs at Court/Admin Wing addition

# JOBSITE PHOTOS

Sheetrock/Insulation Installation

Weekly Report #30

April 16th, 2024

Storm Pipe

Weekly Report #30

April 16th, 2024

Waterproofing Exterior Sheathing