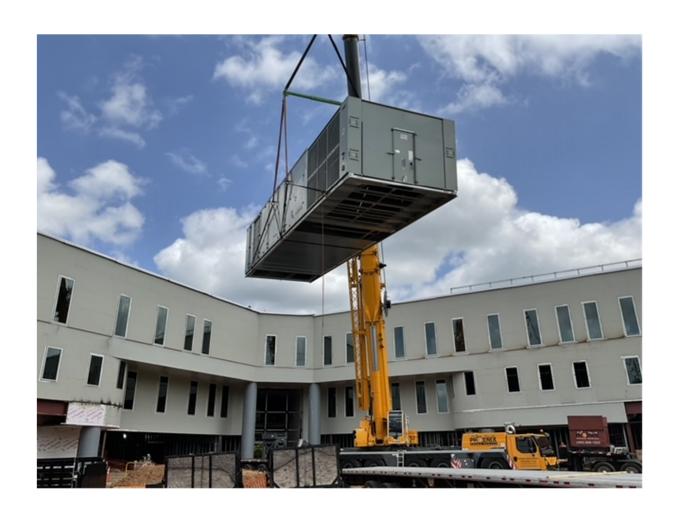

## Roof:

Set Roof Top Units via Crane 4/30/24

Weekly Report #32

April 30th, 2024

Brick Install At North Elevation

Weekly Report #32

April 30th, 2024

**Setting Rooftop Units** 

Weekly Report #32

April 30th, 2024

**Setting Rooftop Units** 

Weekly Report #32

April 30th, 2024

Nelson Studs And Wire Mesh At Elevated Slab

January 31, 2024 Page 9

Weekly Report #32

April 30th, 2024

Weather delays this week: 0