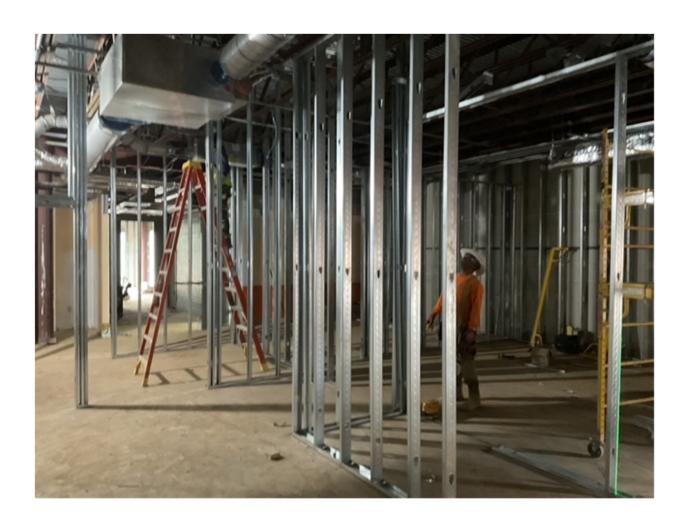

# **★** JOBSITE PHOTOS

Setting Sequence 6 Steel At Sally Port Addition/Installing 1st Floor Decking

Weekly Report #32

April 30th, 2024

Interior Framing

Weekly Report #32

April 30th, 2024

Brick Install At Sally Port And Waterproofing