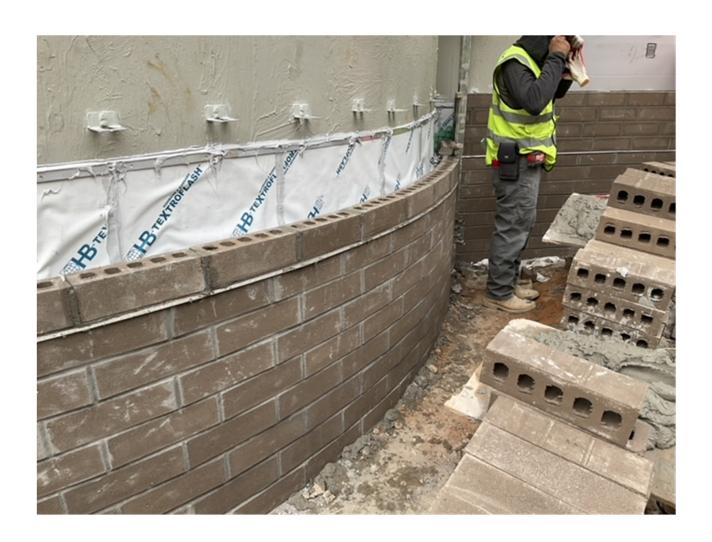

Weekly Report #32

April 30th, 2024

Brick Install At North Elevation

Weekly Report #32

April 30th, 2024

**Setting Rooftop Units** 

Weekly Report #32

April 30th, 2024