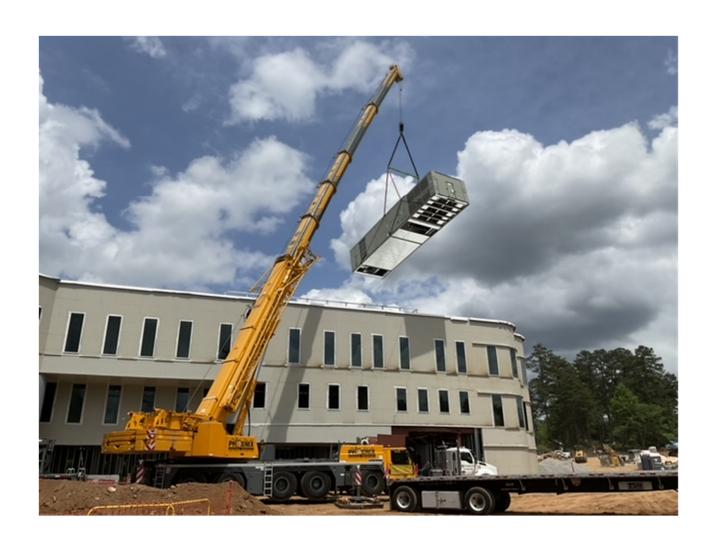

## Roof:

Set Roof Top Units via Crane 4/30/24

Weekly Report #32

April 30th, 2024

Brick Install At North Elevation

Weekly Report #32

April 30th, 2024

**Setting Rooftop Units** 

Weekly Report #32

April 30th, 2024

**Setting Rooftop Units** 

Weekly Report #32

April 30th, 2024

Nelson Studs And Wire Mesh At Elevated Slab

January 31, 2024 Page 9

Weekly Report #32

April 30th, 2024

Weather delays this week: 0