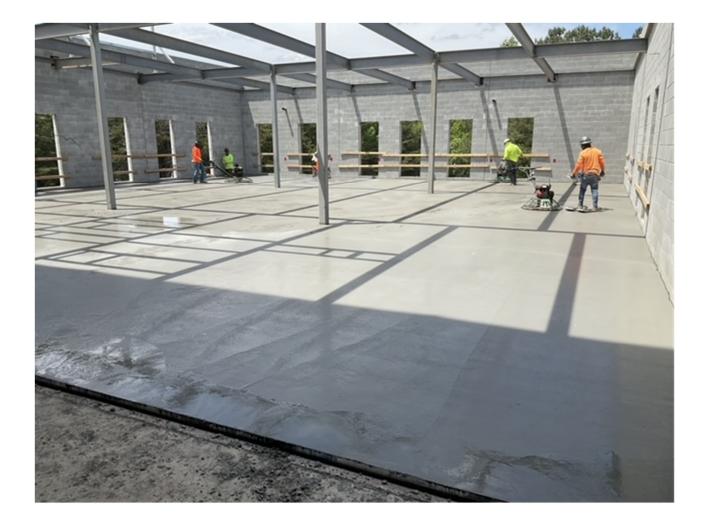

#### Exterior/Sallyport:

- Waterproofing @ Foundation wall & Sally Port
- Nelson stud install at elevated slab/ wire mesh install
- Elevated slab pour Thursday 5/2/24
- Site Grading / Back fill at RWB
- continue brick Install @ North elevation
- continue brick install @ Sally port
- U/G Sanitary @ Court Addition

**Elevated Slab Pour** 

Weekly Report #33

May 7th, 2024

Nelson Studs And Wire Mesh At Elevated Slab

Weekly Report #33

May 7th, 2024

Tape And Bed 3<sup>rd</sup> Floor

Weekly Report #33