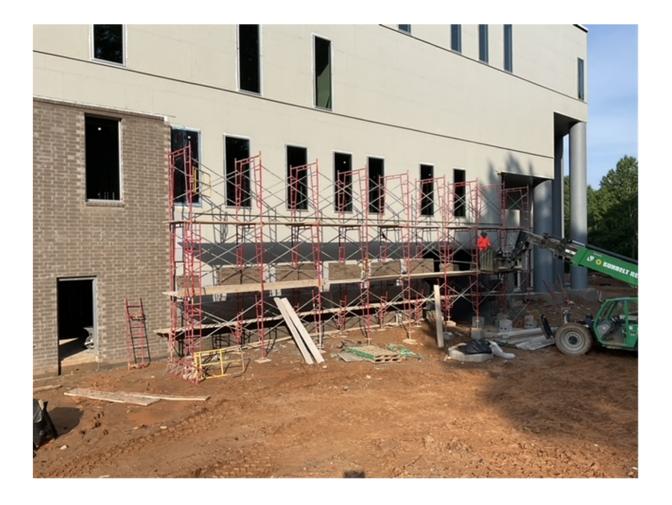

#### Exterior/Sallyport:

- Waterproofing @ Foundation wall & Sally Port
- Nelson stud install at elevated slab/ wire mesh install
- Elevated slab pour Thursday 5/2/24
- Site Grading / Back fill at RWB
- continue brick Install @ North elevation
- continue brick install @ Sally port
- U/G Sanitary @ Court Addition

#### Exterior/Sallyport:

- Waterproofing @ Foundation wall
- continue brick Install @ North elevation
- continue brick install @ Sally port
- Rock Crusher Operations began 5/7/24

Weekly Report #33

May 7th, 2024

Brick Install At Sally Port

Weekly Report #33

May 7th, 2024

Brick Install At north Elevation

Weekly Report #33

May 7th, 2024