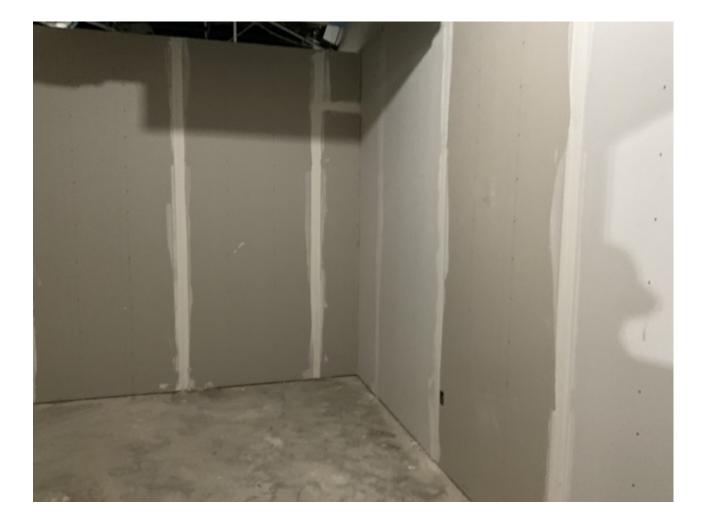

#### Level 3:

- Sheetrock/insulation installation
- Framing Soffit/Hard ceilings
- Tape/Bed/Finishing begins
- Bathroom partition steel

**Elevated Slab Pour** 

Weekly Report #33

May 7th, 2024

Nelson Studs And Wire Mesh At Elevated Slab

Weekly Report #33

May 7th, 2024

Tape And Bed 3<sup>rd</sup> Floor

Weekly Report #33

May 7th, 2024

Tape And Bed 3<sup>rd</sup> Floor

Weekly Report #33

May 7th, 2024

Sally Port Roof Decking

Weekly Report #33

May 7th, 2024