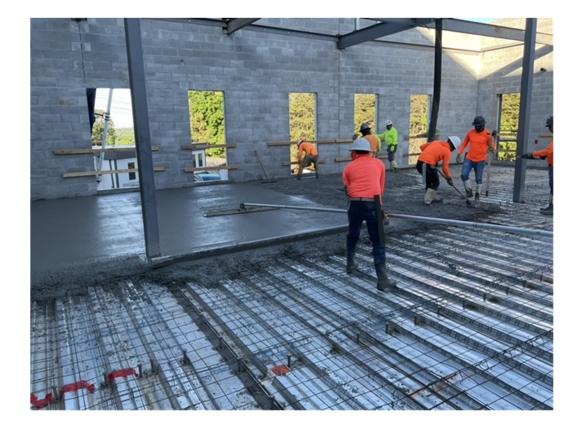

#### Exterior/Sallyport:

- Waterproofing @ Foundation wall & Sally Port
- Nelson stud install at elevated slab/ wire mesh install
- Elevated slab pour Thursday 5/2/24
- Site Grading / Back fill at RWB
- continue brick Install @ North elevation
- continue brick install @ Sally port
- U/G Sanitary @ Court Addition

**Elevated Slab Pour** 

Weekly Report #33

May 7th, 2024

Nelson Studs And Wire Mesh At Elevated Slab

Weekly Report #33

May 7th, 2024

Tape And Bed 3<sup>rd</sup> Floor

Weekly Report #33