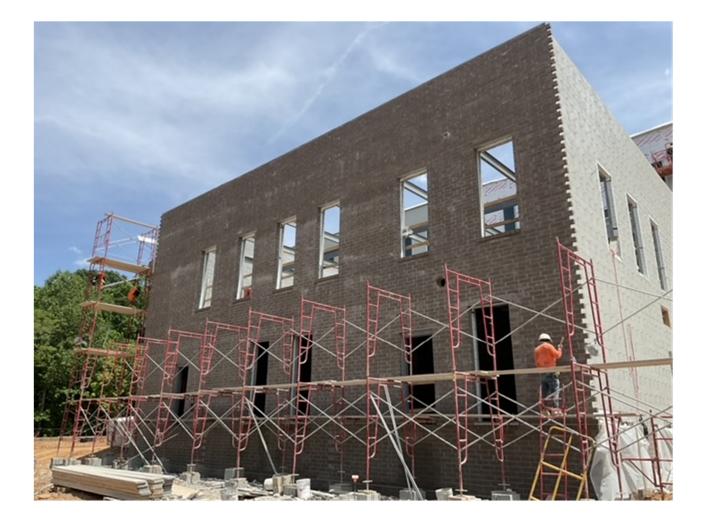

#### Exterior/Sallyport:

- Waterproofing @ Foundation wall & Sally Port
- Nelson stud install at elevated slab/ wire mesh install
- Elevated slab pour Thursday 5/2/24
- Site Grading / Back fill at RWB
- continue brick Install @ North elevation
- continue brick install @ Sally port
- U/G Sanitary @ Court Addition

#### Exterior/Sallyport:

- Waterproofing @ Foundation wall
- continue brick Install @ North elevation
- continue brick install @ Sally port
- Rock Crusher Operations began 5/7/24

Weekly Report #33

May 7th, 2024

Brick Install At Sally Port

Weekly Report #33

May 7th, 2024

Brick Install At north Elevation

Weekly Report #33

May 7th, 2024