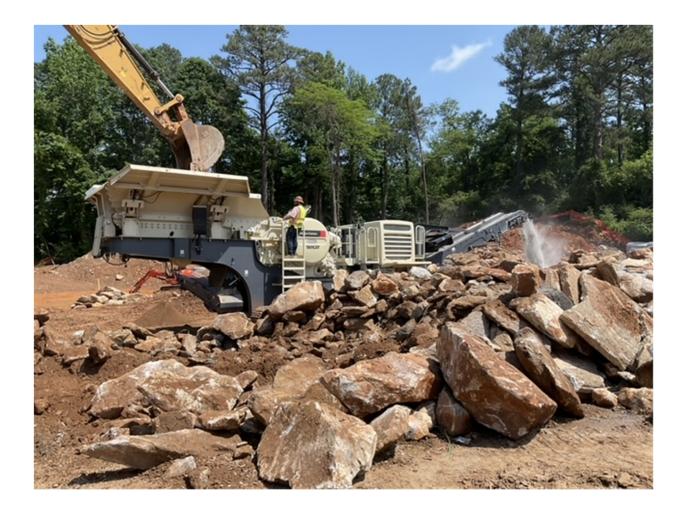

#### Exterior/Sallyport:

- Waterproofing @ Foundation wall
- continue brick Install @ North elevation
- continue brick install @ Sally port
- Rock Crusher Operations began 5/7/24

# JOBSITE PHOTOS

Plumbing In-Wall R/I

Weekly Report #33

May 7th, 2024

Rock Crusher Operations

Weekly Report #33

May 7th, 2024

MEP O/H R/I And Interior Framing