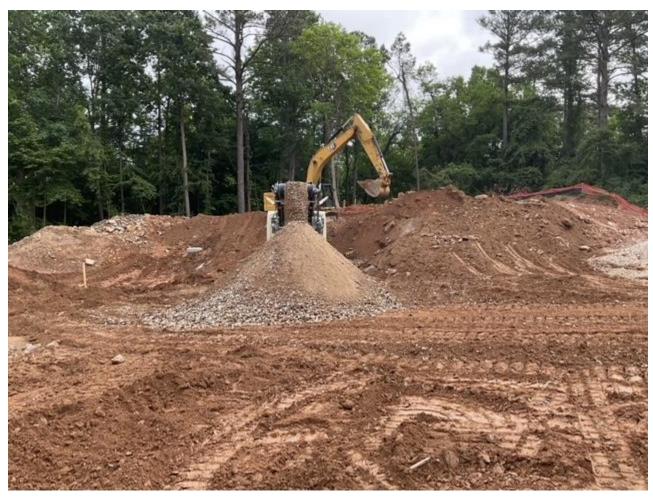

#### Exterior/Sallyport:

- Waterproofing @ Foundation wall
- continue brick Install @ North elevation
- continue brick install @ Sally port
- Rock Crusher Operations began 5/6/24
- Excavating for Bio Cell U/ pond
- Cutting/removing existing lintels that conflict with façade

Waterproofing @ Foundation wall

Weekly Report #34

May 14th, 2024

**Rock Crusher Operations** 

Weekly Report #34

May 14th, 2024

Sheet Rock Finishing

Weekly Report #34