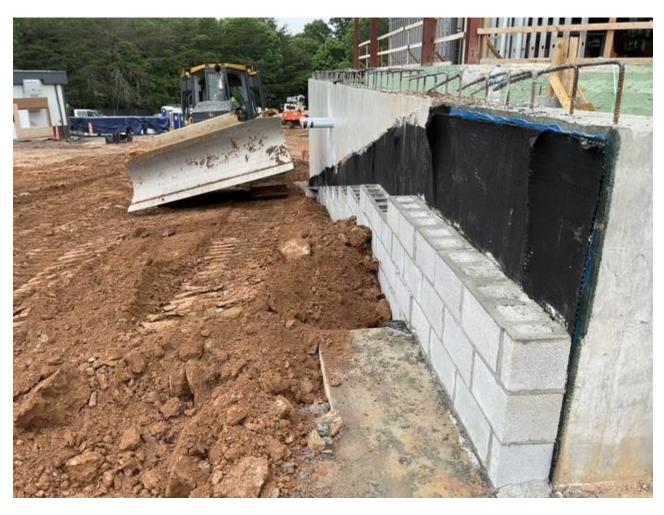

#### Exterior/Sallyport:

- Waterproofing @ Foundation wall
- continue brick Install @ North elevation
- continue brick install @ Sally port
- Rock Crusher Operations began 5/6/24
- Excavating for Bio Cell U/ pond
- Cutting/removing existing lintels that conflict with façade

Waterproofing @ Foundation wall

Weekly Report #34

May 14th, 2024

**Rock Crusher Operations** 

Weekly Report #34

May 14th, 2024

Sheet Rock Finishing

Weekly Report #34