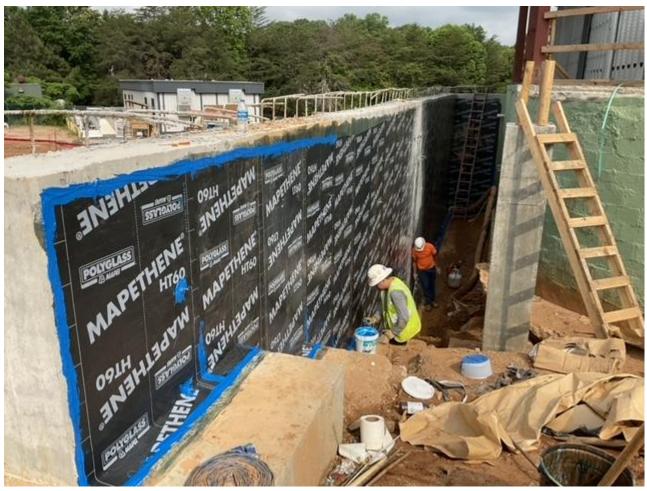

#### Exterior/Sallyport:

- Waterproofing @ Foundation wall
- continue brick Install @ North elevation
- continue brick install @ Sally port
- Rock Crusher Operations began 5/6/24
- Excavating for Bio Cell U/ pond
- Cutting/removing existing lintels that conflict with façade

Waterproofing @ Foundation wall

Weekly Report #34

May 14th, 2024

**Rock Crusher Operations** 

Weekly Report #34

May 14th, 2024

Sheet Rock Finishing

Weekly Report #34