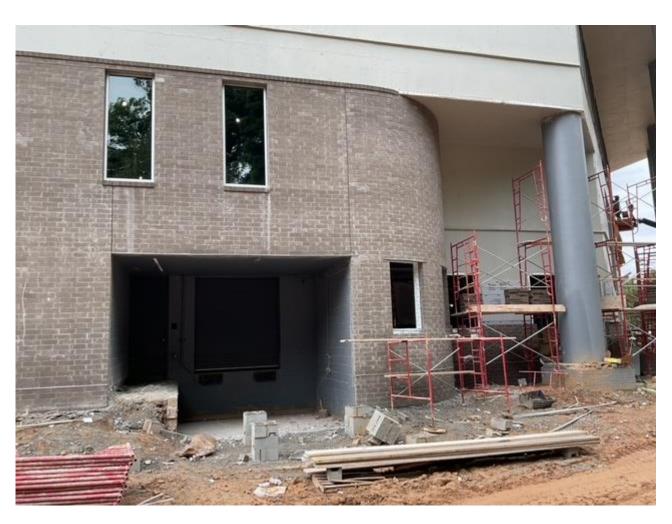

Blocking on 1st floor

Weekly Report #34

May 14th, 2024

Glazing on 1st floor

Weekly Report #34

May 14th, 2024

Weather delays this week: 3

| 5   | 6   | 7   | 8         | 9    | 10          | 11                                     |
|-----|-----|-----|-----------|------|-------------|----------------------------------------|
| 7   | *   | **  | _         | -    | **          | *                                      |
| 84° | 86° | 84° | 86°       | 74°  | 80°         | 76°                                    |
| 65° | 65° | 68° | 72°       | 64°  | 51°         | 53°                                    |
| 12  | 13  | 14  | 15        | 16 O | 17 <b>O</b> | 18 O                                   |
| *   | 7   | *   | <b>7/</b> | *    | *           | ************************************** |
| 80° | 66° | 77° | 77°       | 84°  | 75°         | 77°                                    |
| 58° | 61° | 63° | 60°       | 63°  | 65°         | 63°                                    |