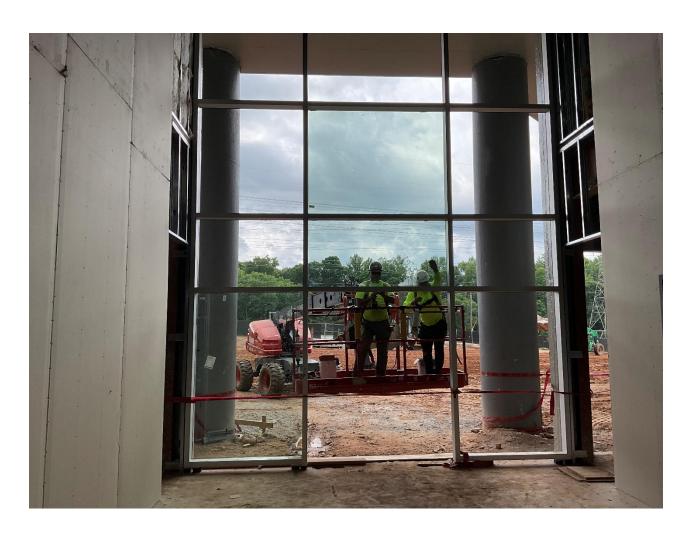

Blocking on 1st floor

Weekly Report #34

May 14th, 2024

Glazing on 1st floor

Weekly Report #34

May 14th, 2024

Weather delays this week: 3

| 5   | 6   | 7   | 8         | 9    | 10          | 11                                     |
|-----|-----|-----|-----------|------|-------------|----------------------------------------|
| 7   | *   | **  | _         | -    | **          | *                                      |
| 84° | 86° | 84° | 86°       | 74°  | 80°         | 76°                                    |
| 65° | 65° | 68° | 72°       | 64°  | 51°         | 53°                                    |
| 12  | 13  | 14  | 15        | 16 O | 17 <b>O</b> | 18 O                                   |
| *   | 7   | *   | <b>7/</b> | *    | *           | ************************************** |
| 80° | 66° | 77° | 77°       | 84°  | 75°         | 77°                                    |
| 58° | 61° | 63° | 60°       | 63°  | 65°         | 63°                                    |