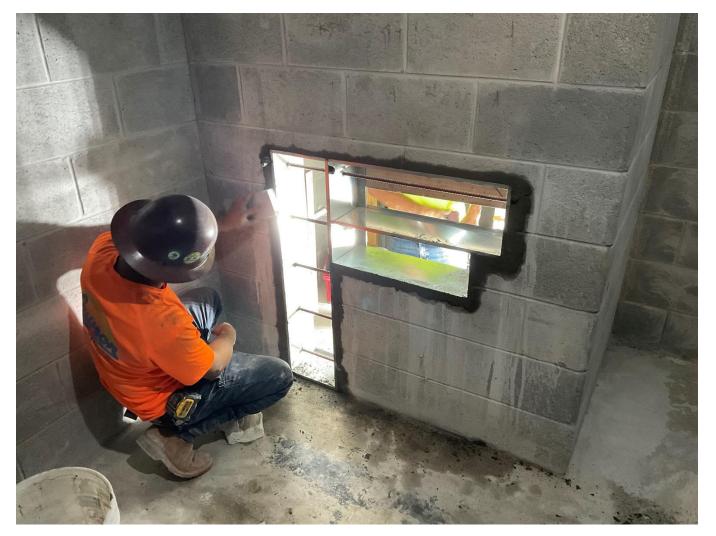

#### Basement:

- Hydrostatic testing plumbing lines
- Fire Protection Lines & Heads
- Drywall/ Insulation/ security mesh install
- O/H Door Install at Sally Port
- DWC Block Removal