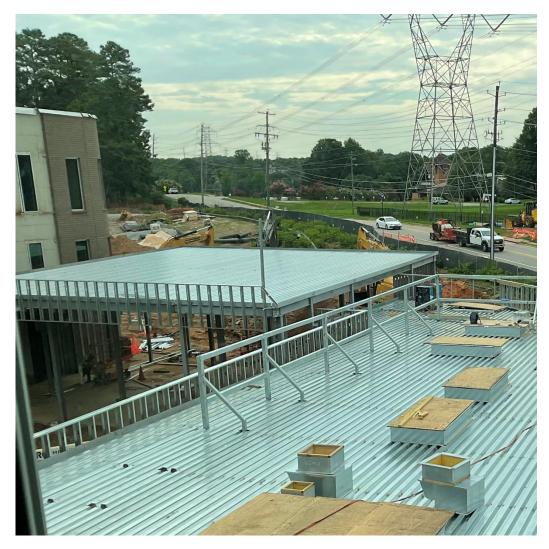

# **★** JOBSITE PHOTOS

Finishing Drywall

Weekly Report #45

August 6, 2024

CFMF at Addition B

Weekly Report #45

August 6, 2024

Parapet Framing, Screenwall Steel & Roof Curbs at Addition B