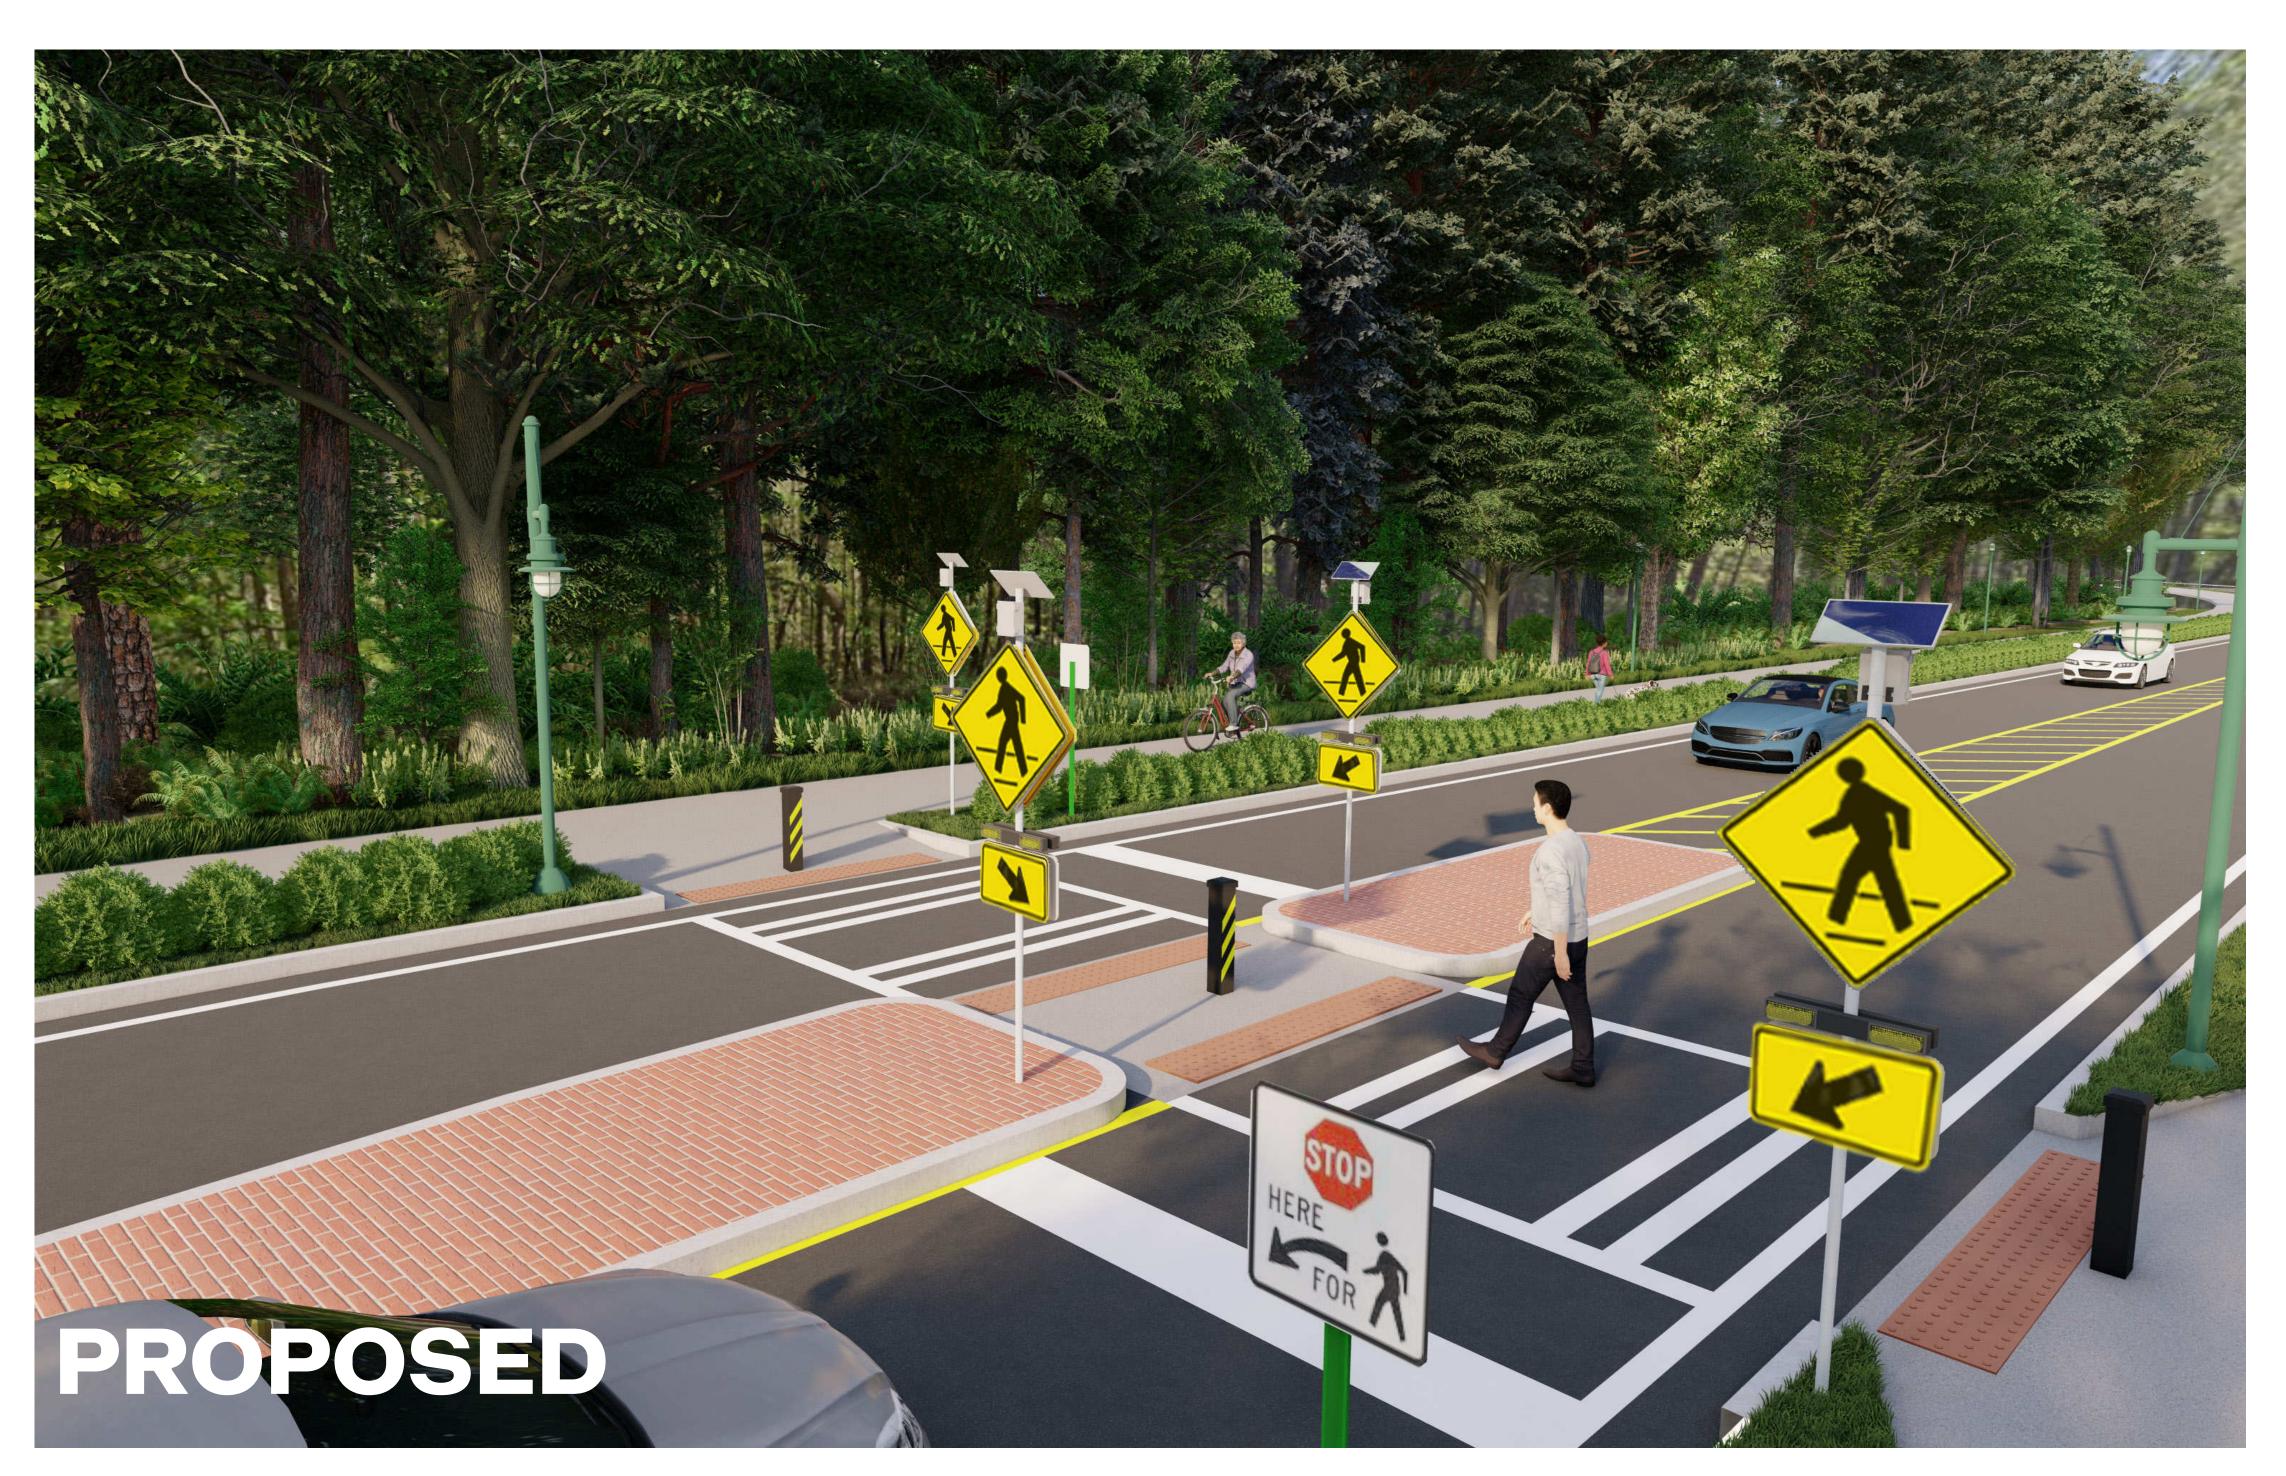

# MID-BLOCK CROSSING | PHASE 1

ISTING

MID-BLOCK CROSSING LOOKING SOUTHWEST TOWARDS THE PEDESTRIAN CROSSING