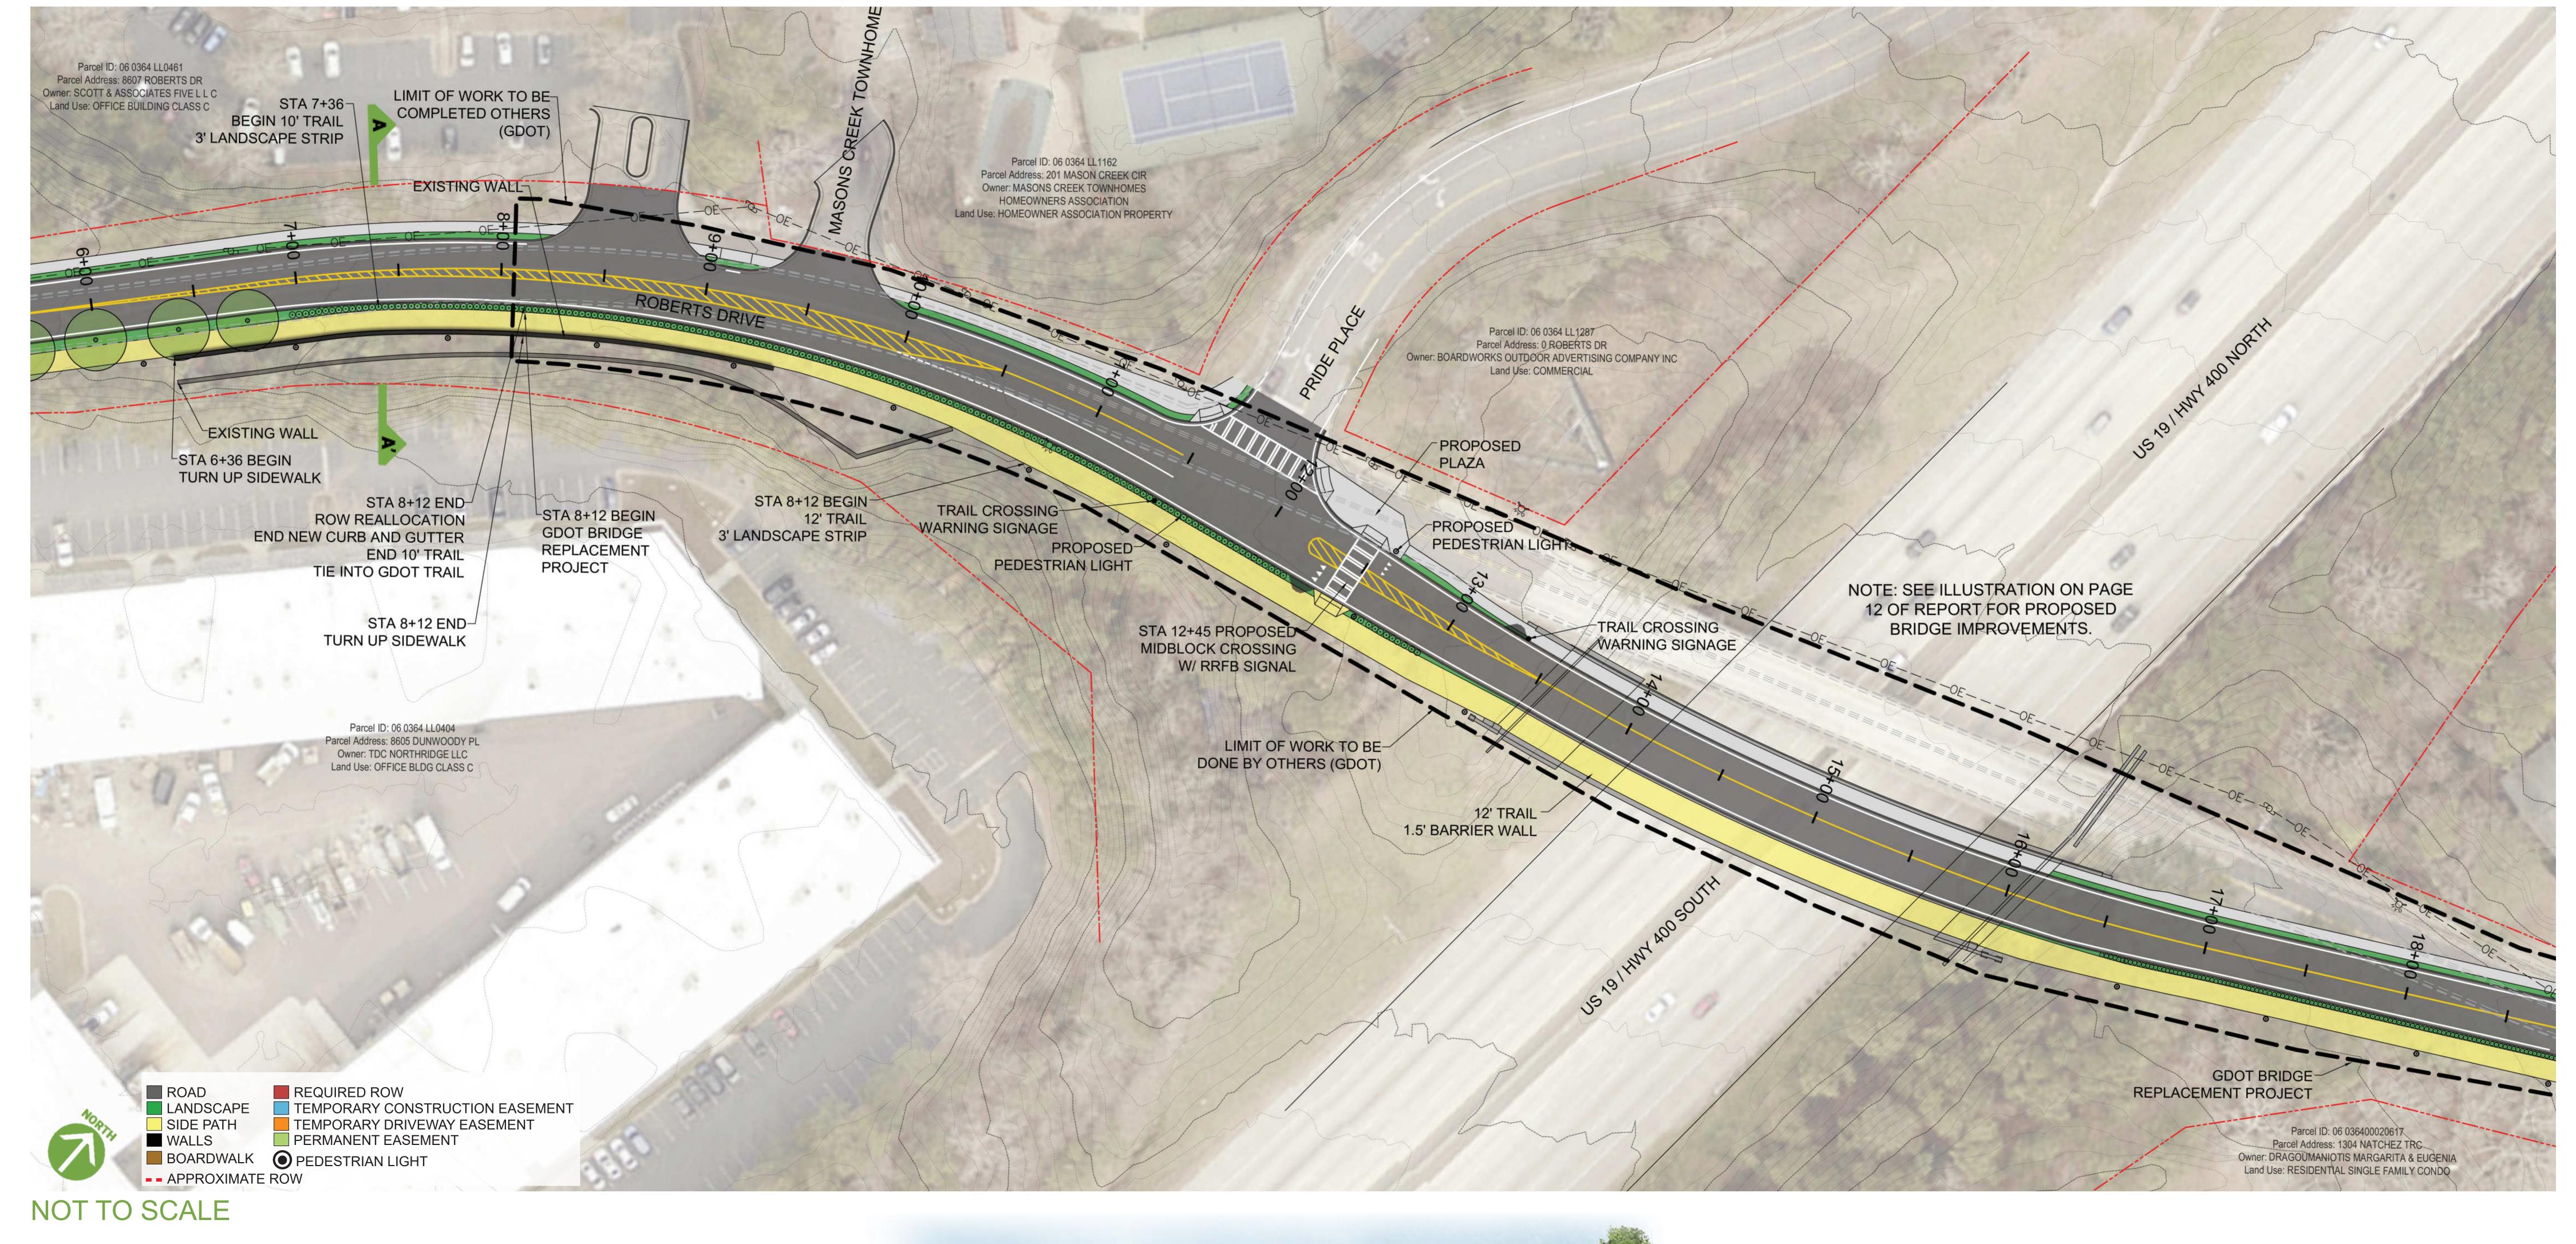

### ROBERTS DRIVE AT DUNWOODY PLACE | PHASE 1

VIEW AT STA 0+00, LOOKING NORTHEAST TOWARDS ROBERTS DRIVE