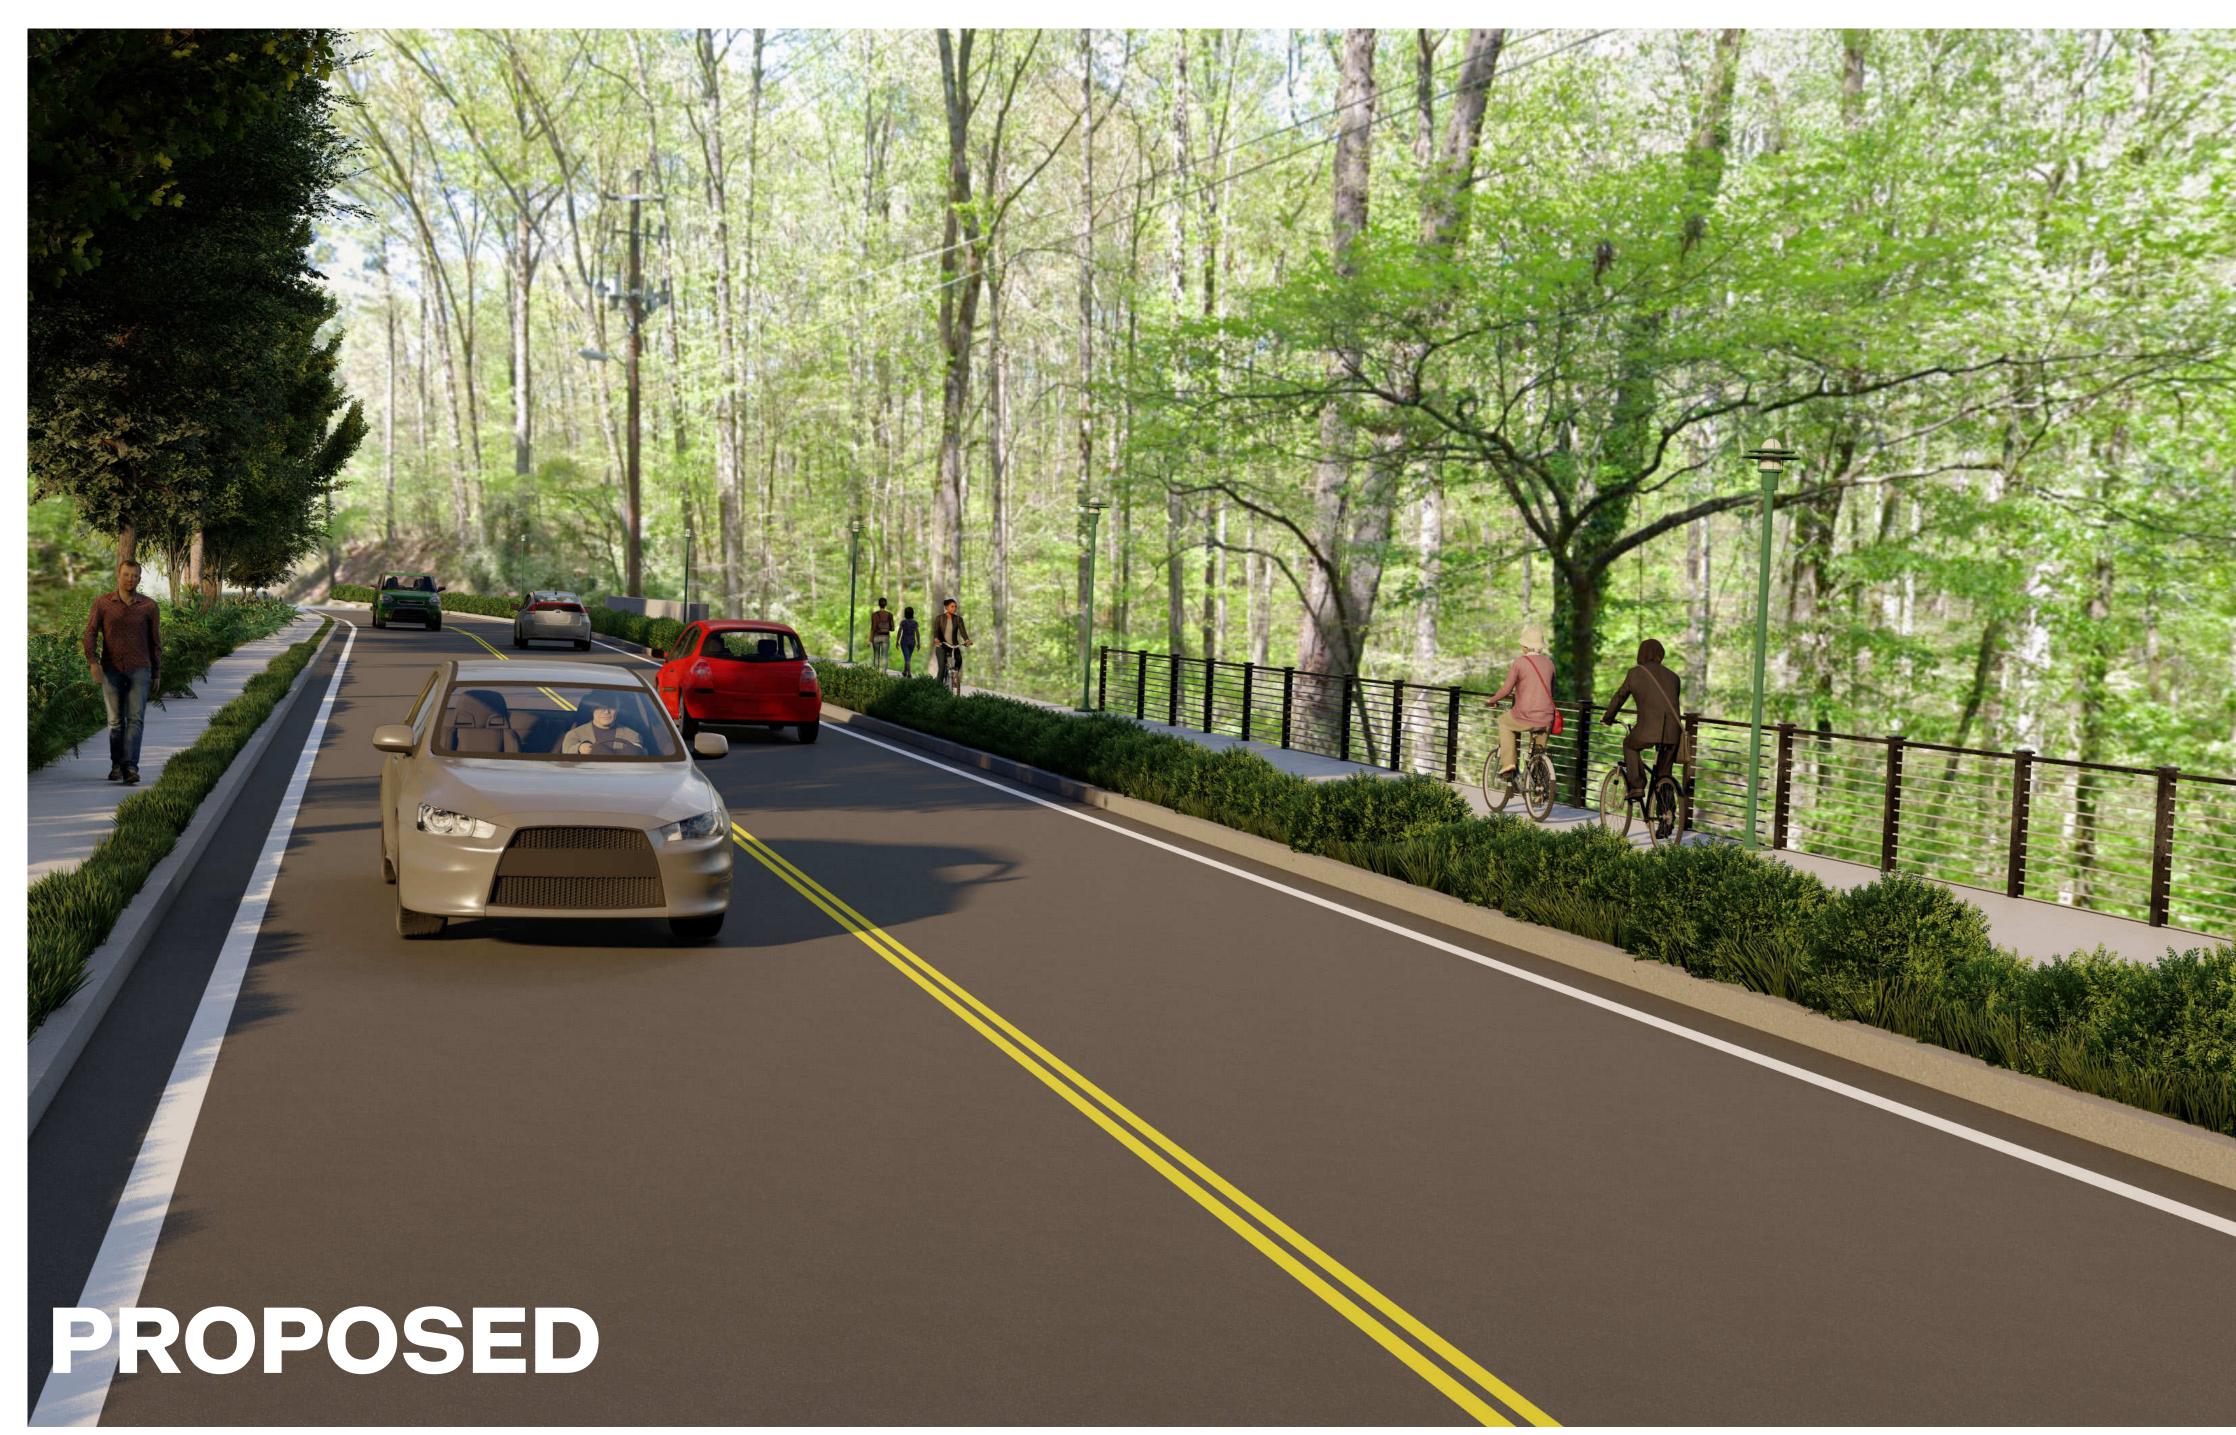

RKWAY LOOKING NORTHEAST TOWARDS ENTRANCE DRIVE TO PARK













MID-BLOCK CROSSING LOOKING NORTHEAST TOWARDS SUMMER CROSSING





#### PHASE 2 OVERVIEW









NOT TO SCALE



ROBERTS DRIVE AT ROSWELL ROAD LOOKING WEST TOWARDS ROBERTS DRIVE















PEDESTRIAN BRIDGE/BOARDWALK VIEW AT STA 87+40 LOOKING NORTH













TYPICAL VIEW
VIEW AT STA 61+00 LOOKING SOUTH









MID-BLOCK CROSSING LOOKING SOUTHWEST TOWARDS THE PEDESTRIAN CROSSING





### ROBERTS DRIVE AT DUNWOODY PLACE | PHASE 1

VIEW AT STA 0+00, LOOKING NORTHEAST TOWARDS ROBERTS DRIVE











# ROBERTS DRIVE AT ISLAND FORD PARKWAY | PHASE 1

VIEW AT STA 33+00, LOOKING NORTHEAST TOWARDS ISLAND FORD











# MID-BLOCK CROSSING | PHASE 1













ISTING



# TYPICALVIEW PHASE 2

VIEW AT STA 61+00











EXISTING



# PEDESTRIAN BRIDGE/BOARDWALK | PHASE 2

VIEW AT STA 86+50, LOOKING EAST











# ROBERTS DRIVE AT ROSWELL ROAD | PHASE 2

VIEW AT STA 118+00, LOOKING EAST TOWARDS ROSWELL ROAD