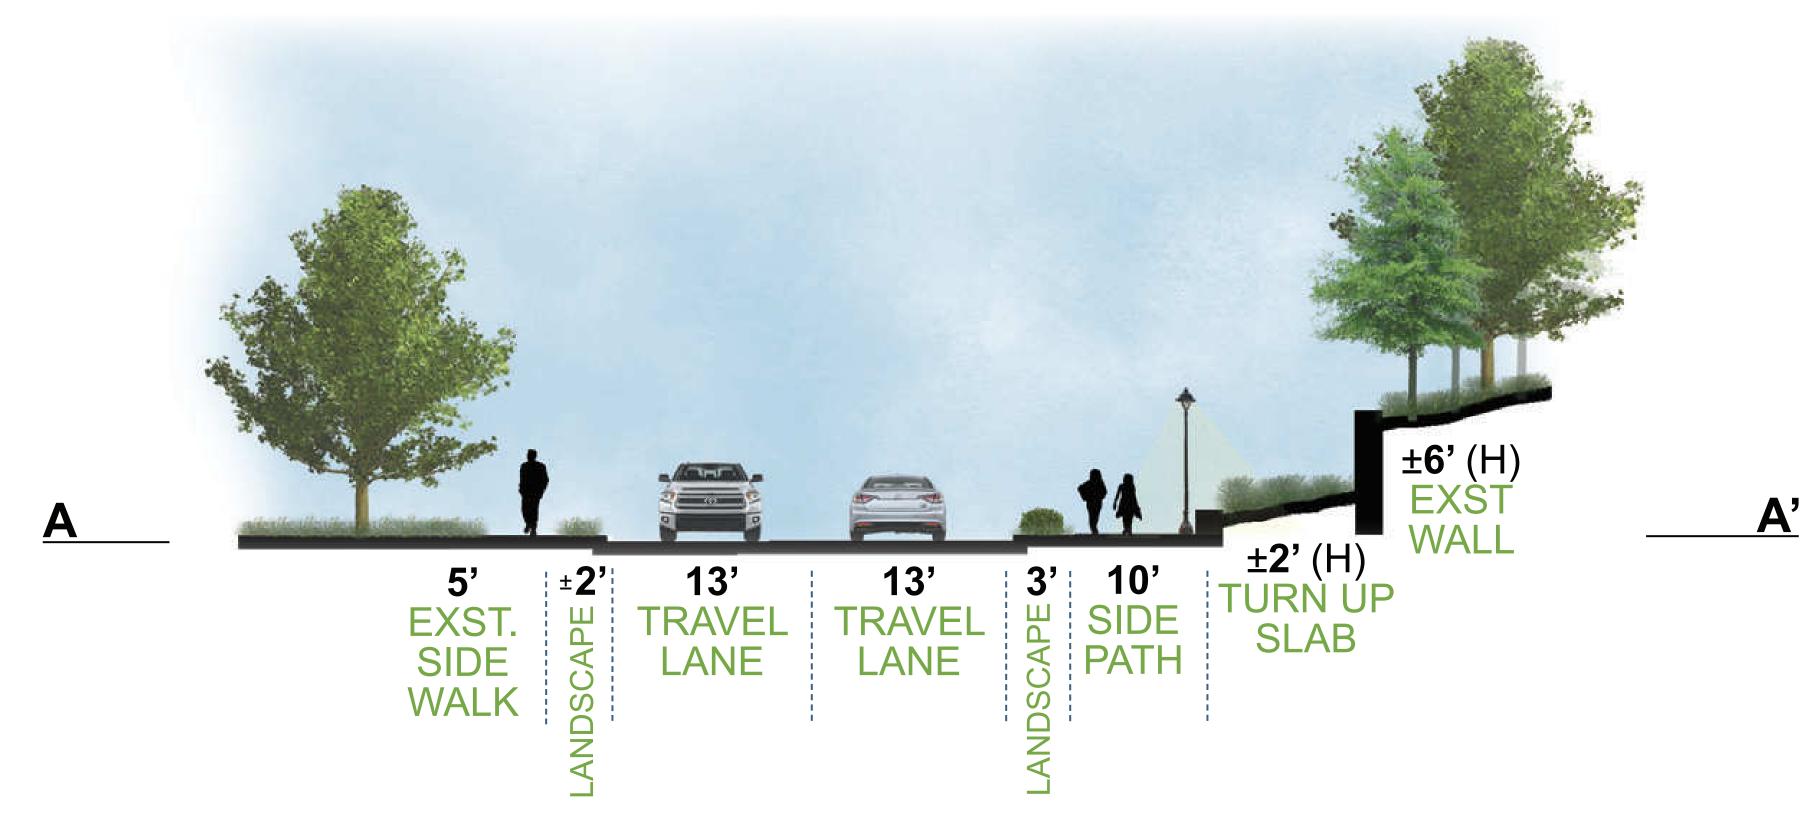

### ROBERTS DRIVE AT DUNWOODY PLACE | PHASE 1

VIEW AT STA 0+00, LOOKING NORTHEAST TOWARDS ROBERTS DRIVE