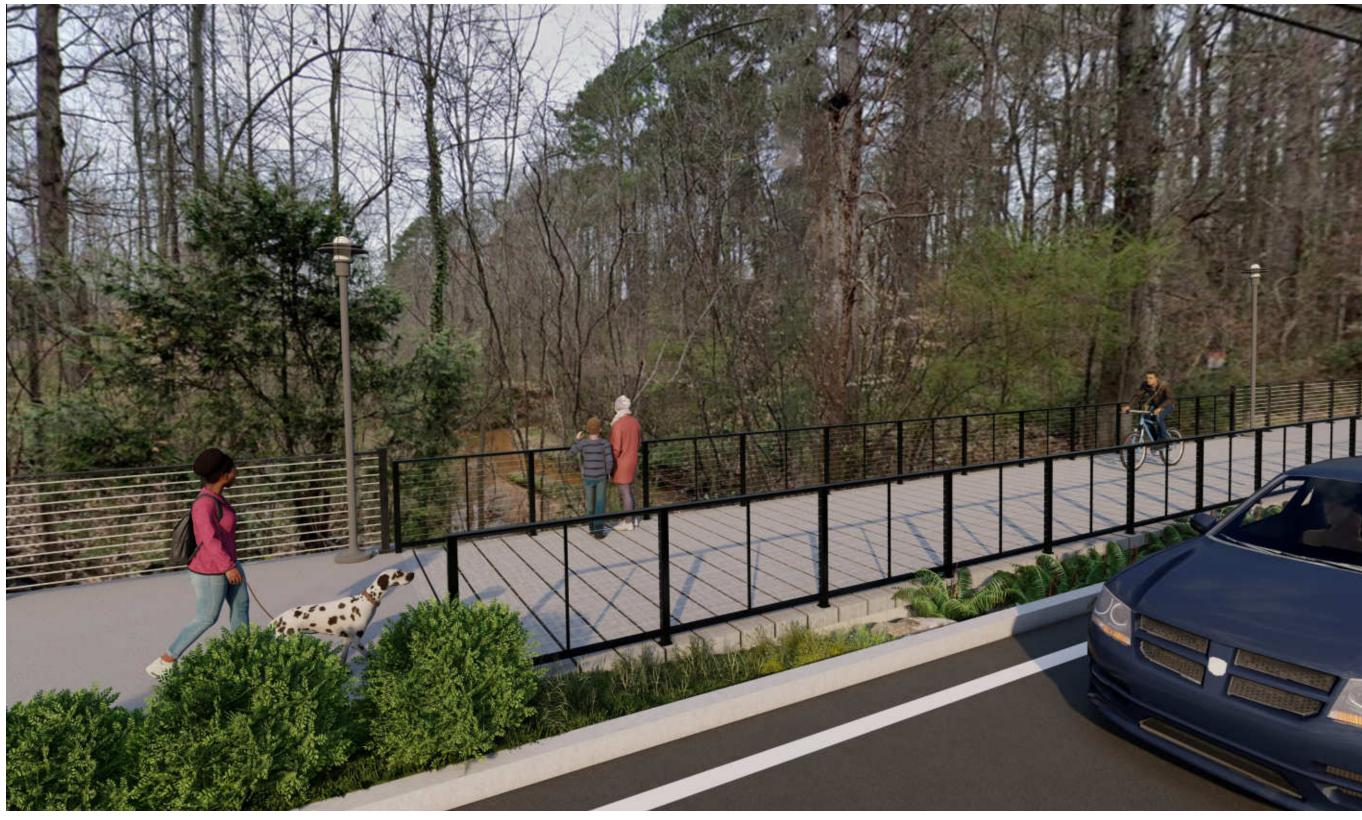

#### EXSITING AND PROPOSED PEDESTRIAN CONNECTIVITY









#### PHASE ONE OVERVIEW



































ROBERTS DRIVE AT ISLAND FORD PARKWAY LOOKING NORTHEAST TOWARDS ENTRANCE DRIVE TO PARK













MID-BLOCK CROSSING LOOKING NORTHEAST TOWARDS SUMMER CROSSING





#### PHASE 2 OVERVIEW









NOT TO SCALE



ROBERTS DRIVE AT ROSWELL ROAD LOOKING WEST TOWARDS ROBERTS DRIVE















PEDESTRIAN BRIDGE/BOARDWALK VIEW AT STA 87+40 LOOKING NORTH













TYPICAL VIEW
VIEW AT STA 61+00 LOOKING SOUTH









MID-BLOCK CROSSING LOOKING SOUTHWEST TOWARDS THE PEDESTRIAN CROSSING





### ROBERTS DRIVE AT DUNWOODY PLACE | PHASE 1

VIEW AT STA 0+00, LOOKING NORTHEAST TOWARDS ROBERTS DRIVE











# ROBERTS DRIVE AT ISLAND FORD PARKWAY | PHASE 1

VIEW AT STA 33+00, LOOKING NORTHEAST TOWARDS ISLAND FORD











# MID-BLOCK CROSSING | PHASE 1













ISTING



# TYPICALVIEW PHASE 2

VIEW AT STA 61+00











EXISTING



# PEDESTRIAN BRIDGE/BOARDWALK | PHASE 2

VIEW AT STA 86+50, LOOKING EAST











# ROBERTS DRIVE AT ROSWELL ROAD | PHASE 2

VIEW AT STA 118+00, LOOKING EAST TOWARDS ROSWELL ROAD