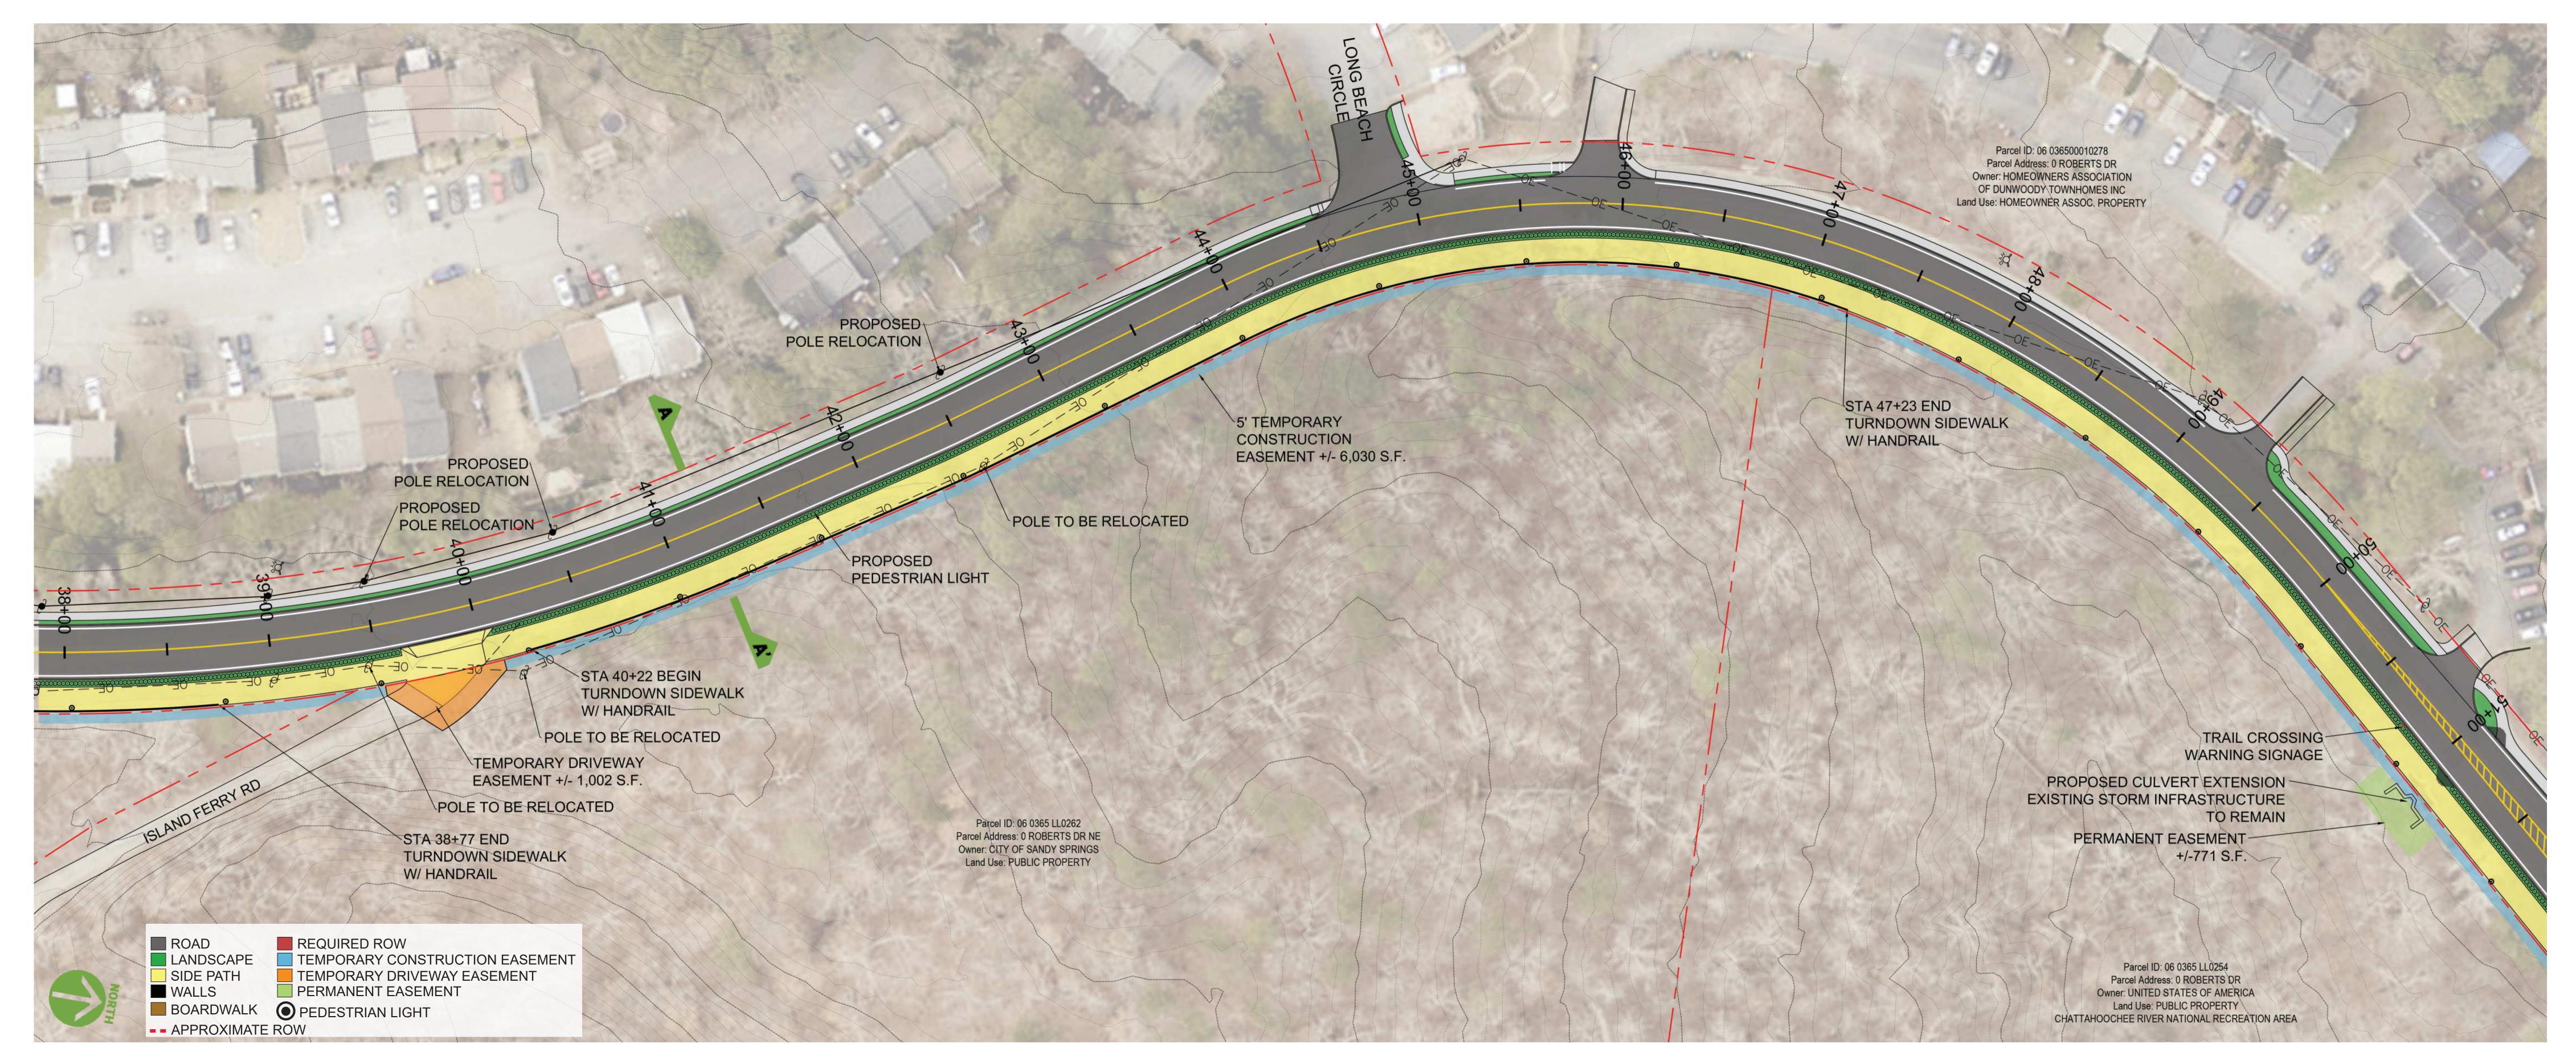

# ROBERTS DRIVE AT ISLAND FORD PARKWAY | PHASE 1

VIEW AT STA 33+00, LOOKING NORTHEAST TOWARDS ISLAND FORD