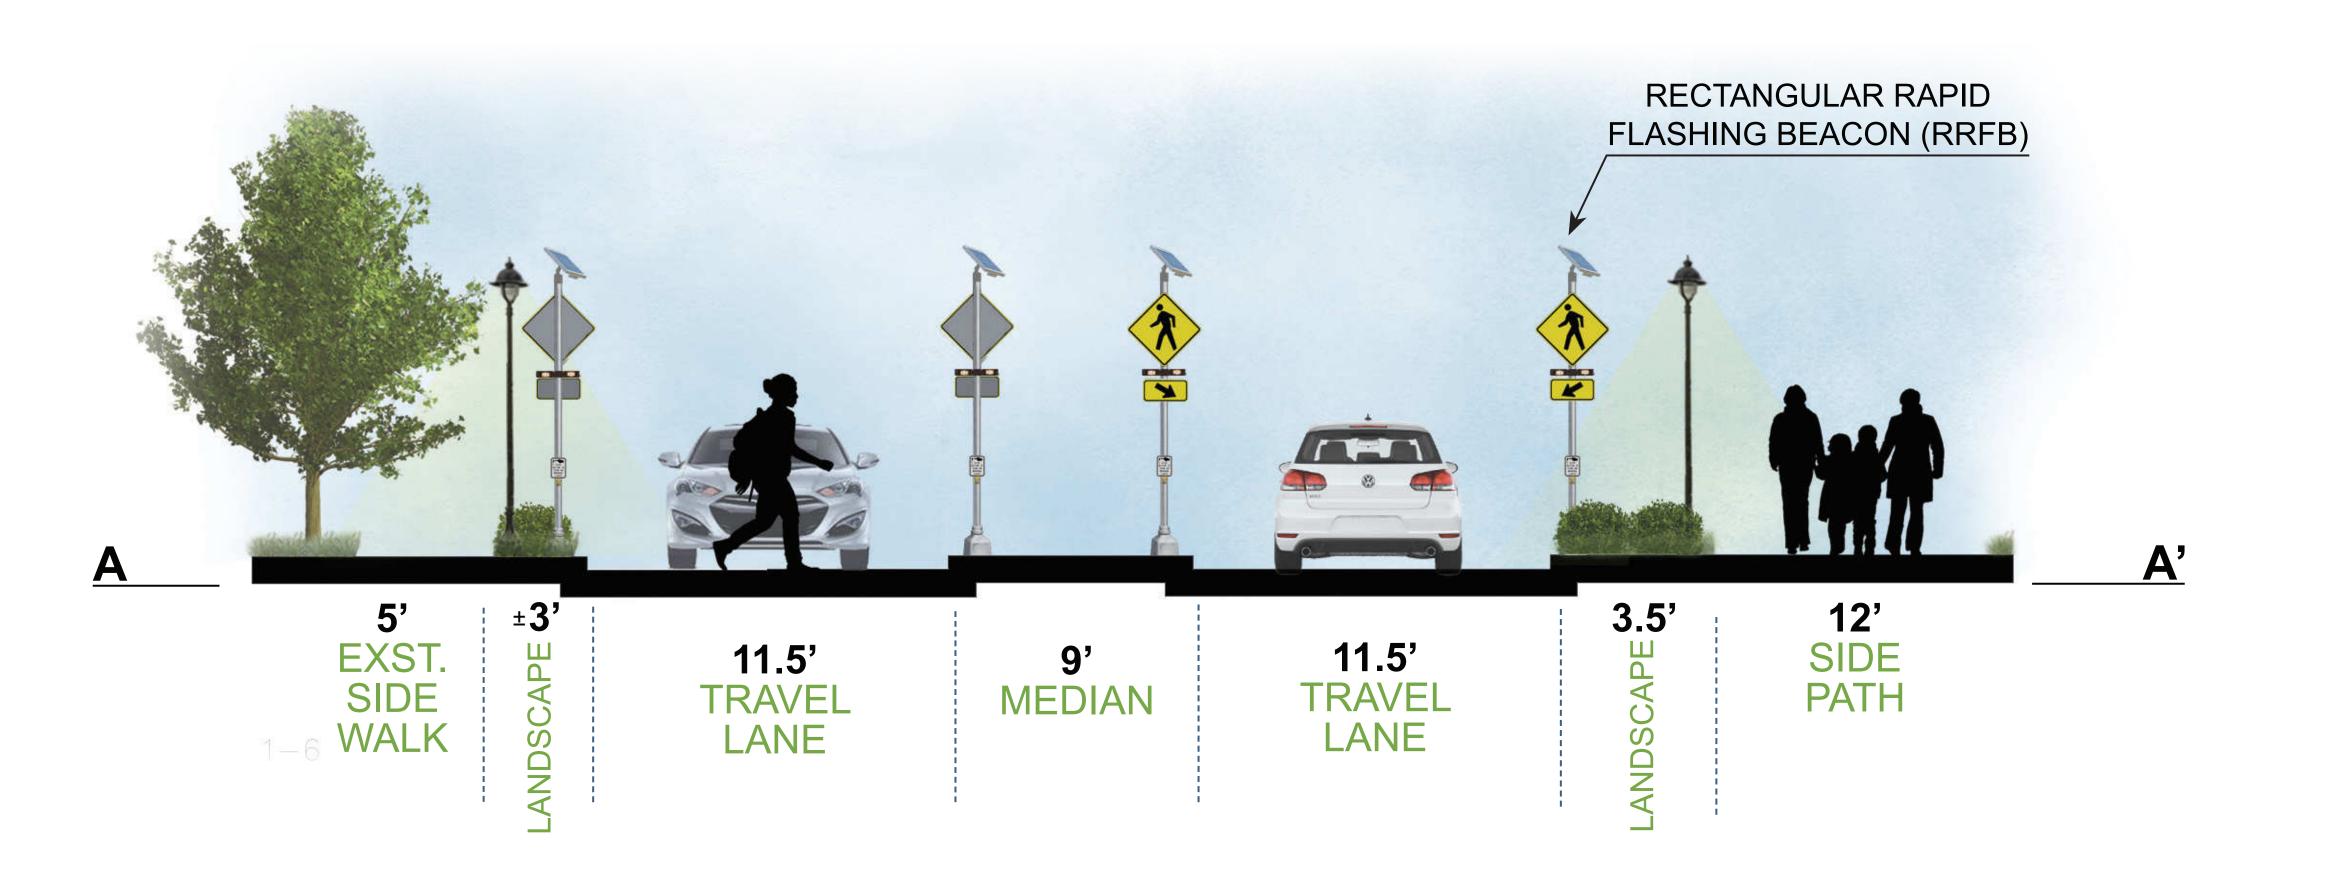

#### EXSITING AND PROPOSED PEDESTRIAN CONNECTIVITY









#### PHASE ONE OVERVIEW



































ROBERTS DRIVE AT ISLAND FORD PARKWAY LOOKING NORTHEAST TOWARDS ENTRANCE DRIVE TO PARK













MID-BLOCK CROSSING LOOKING NORTHEAST TOWARDS SUMMER CROSSING





#### PHASE 2 OVERVIEW









NOT TO SCALE



ROBERTS DRIVE AT ROSWELL ROAD LOOKING WEST TOWARDS ROBERTS DRIVE















PEDESTRIAN BRIDGE/BOARDWALK VIEW AT STA 87+40 LOOKING NORTH













TYPICAL VIEW
VIEW AT STA 61+00 LOOKING SOUTH









MID-BLOCK CROSSING LOOKING SOUTHWEST TOWARDS THE PEDESTRIAN CROSSING





### ROBERTS DRIVE AT DUNWOODY PLACE | PHASE 1

VIEW AT STA 0+00, LOOKING NORTHEAST TOWARDS ROBERTS DRIVE











# ROBERTS DRIVE AT ISLAND FORD PARKWAY | PHASE 1

VIEW AT STA 33+00, LOOKING NORTHEAST TOWARDS ISLAND FORD











# MID-BLOCK CROSSING | PHASE 1













ISTING



# TYPICALVIEW PHASE 2

VIEW AT STA 61+00











EXISTING



# PEDESTRIAN BRIDGE/BOARDWALK | PHASE 2

VIEW AT STA 86+50, LOOKING EAST











# ROBERTS DRIVE AT ROSWELL ROAD