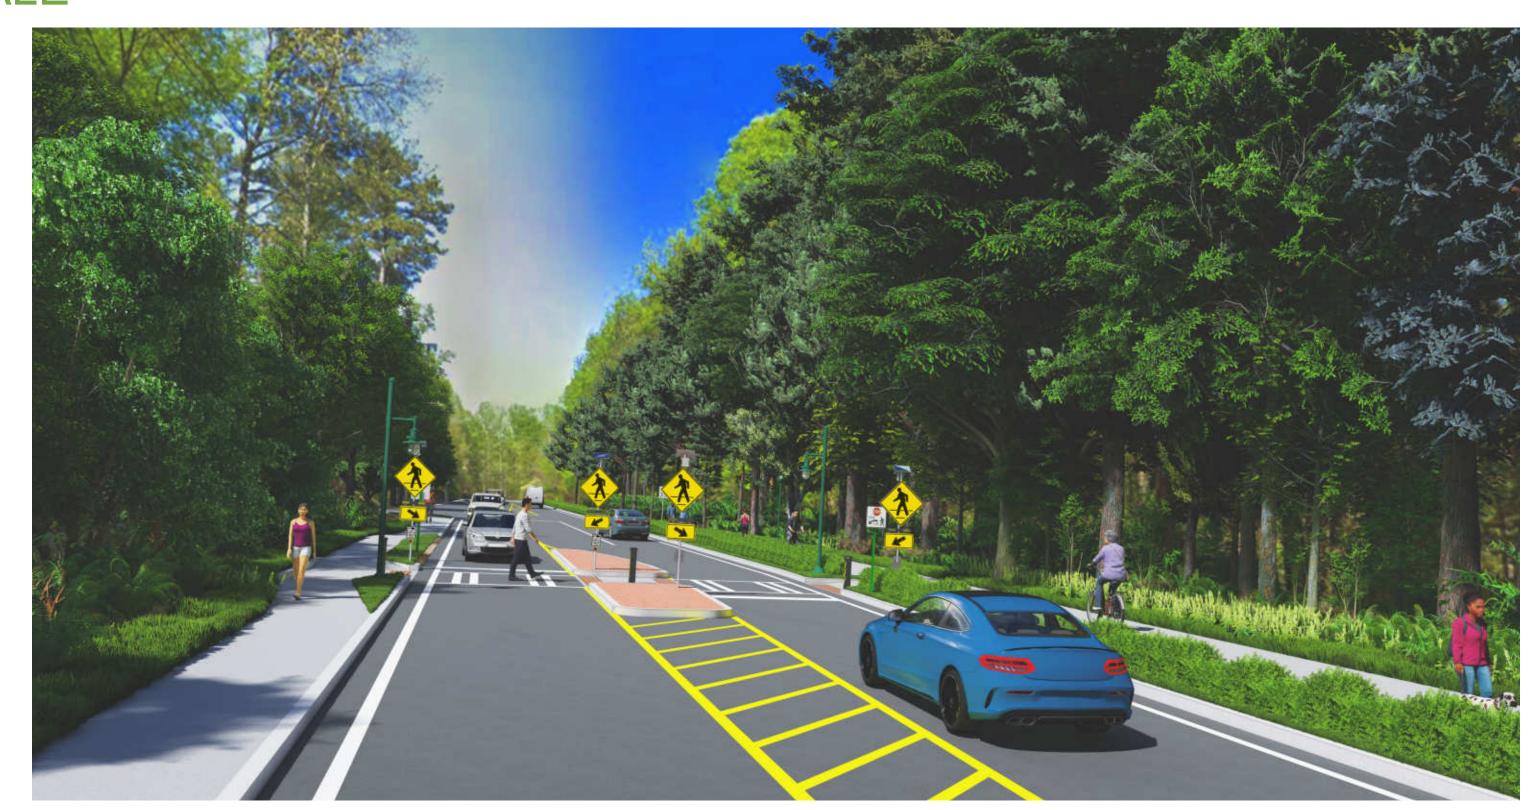

MID-BLOCK CROSSING LOOKING SOUTHWEST TOWARDS THE PEDESTRIAN CROSSING

# MID-BLOCK CROSSING | PHASE 1

ISTING