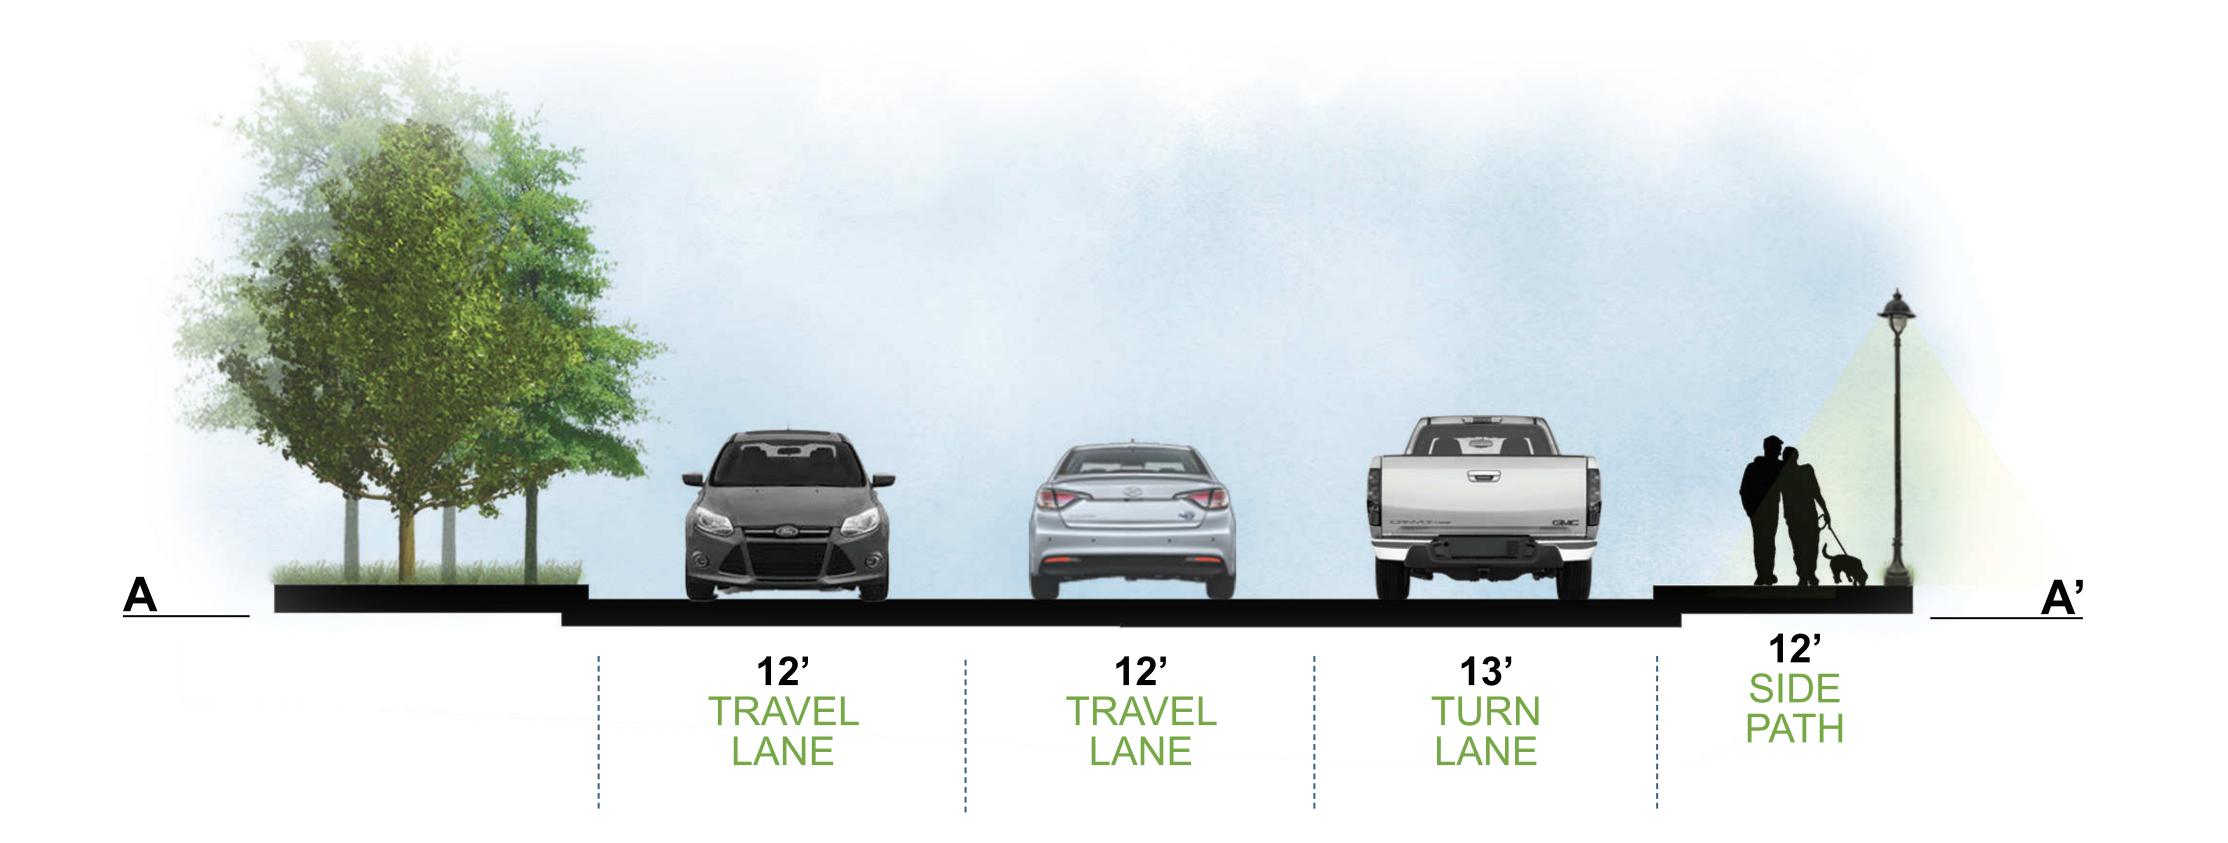

#### PHASE ONE OVERVIEW

ROBERTS DRIVE AT ISLAND FORD PARKWAY LOOKING NORTHEAST TOWARDS ENTRANCE DRIVE TO PARK

MID-BLOCK CROSSING LOOKING NORTHEAST TOWARDS SUMMER CROSSING

# ROBERTS DRIVE AT ISLAND FORD PARKWAY | PHASE 1

VIEW AT STA 33+00, LOOKING NORTHEAST TOWARDS ISLAND FORD