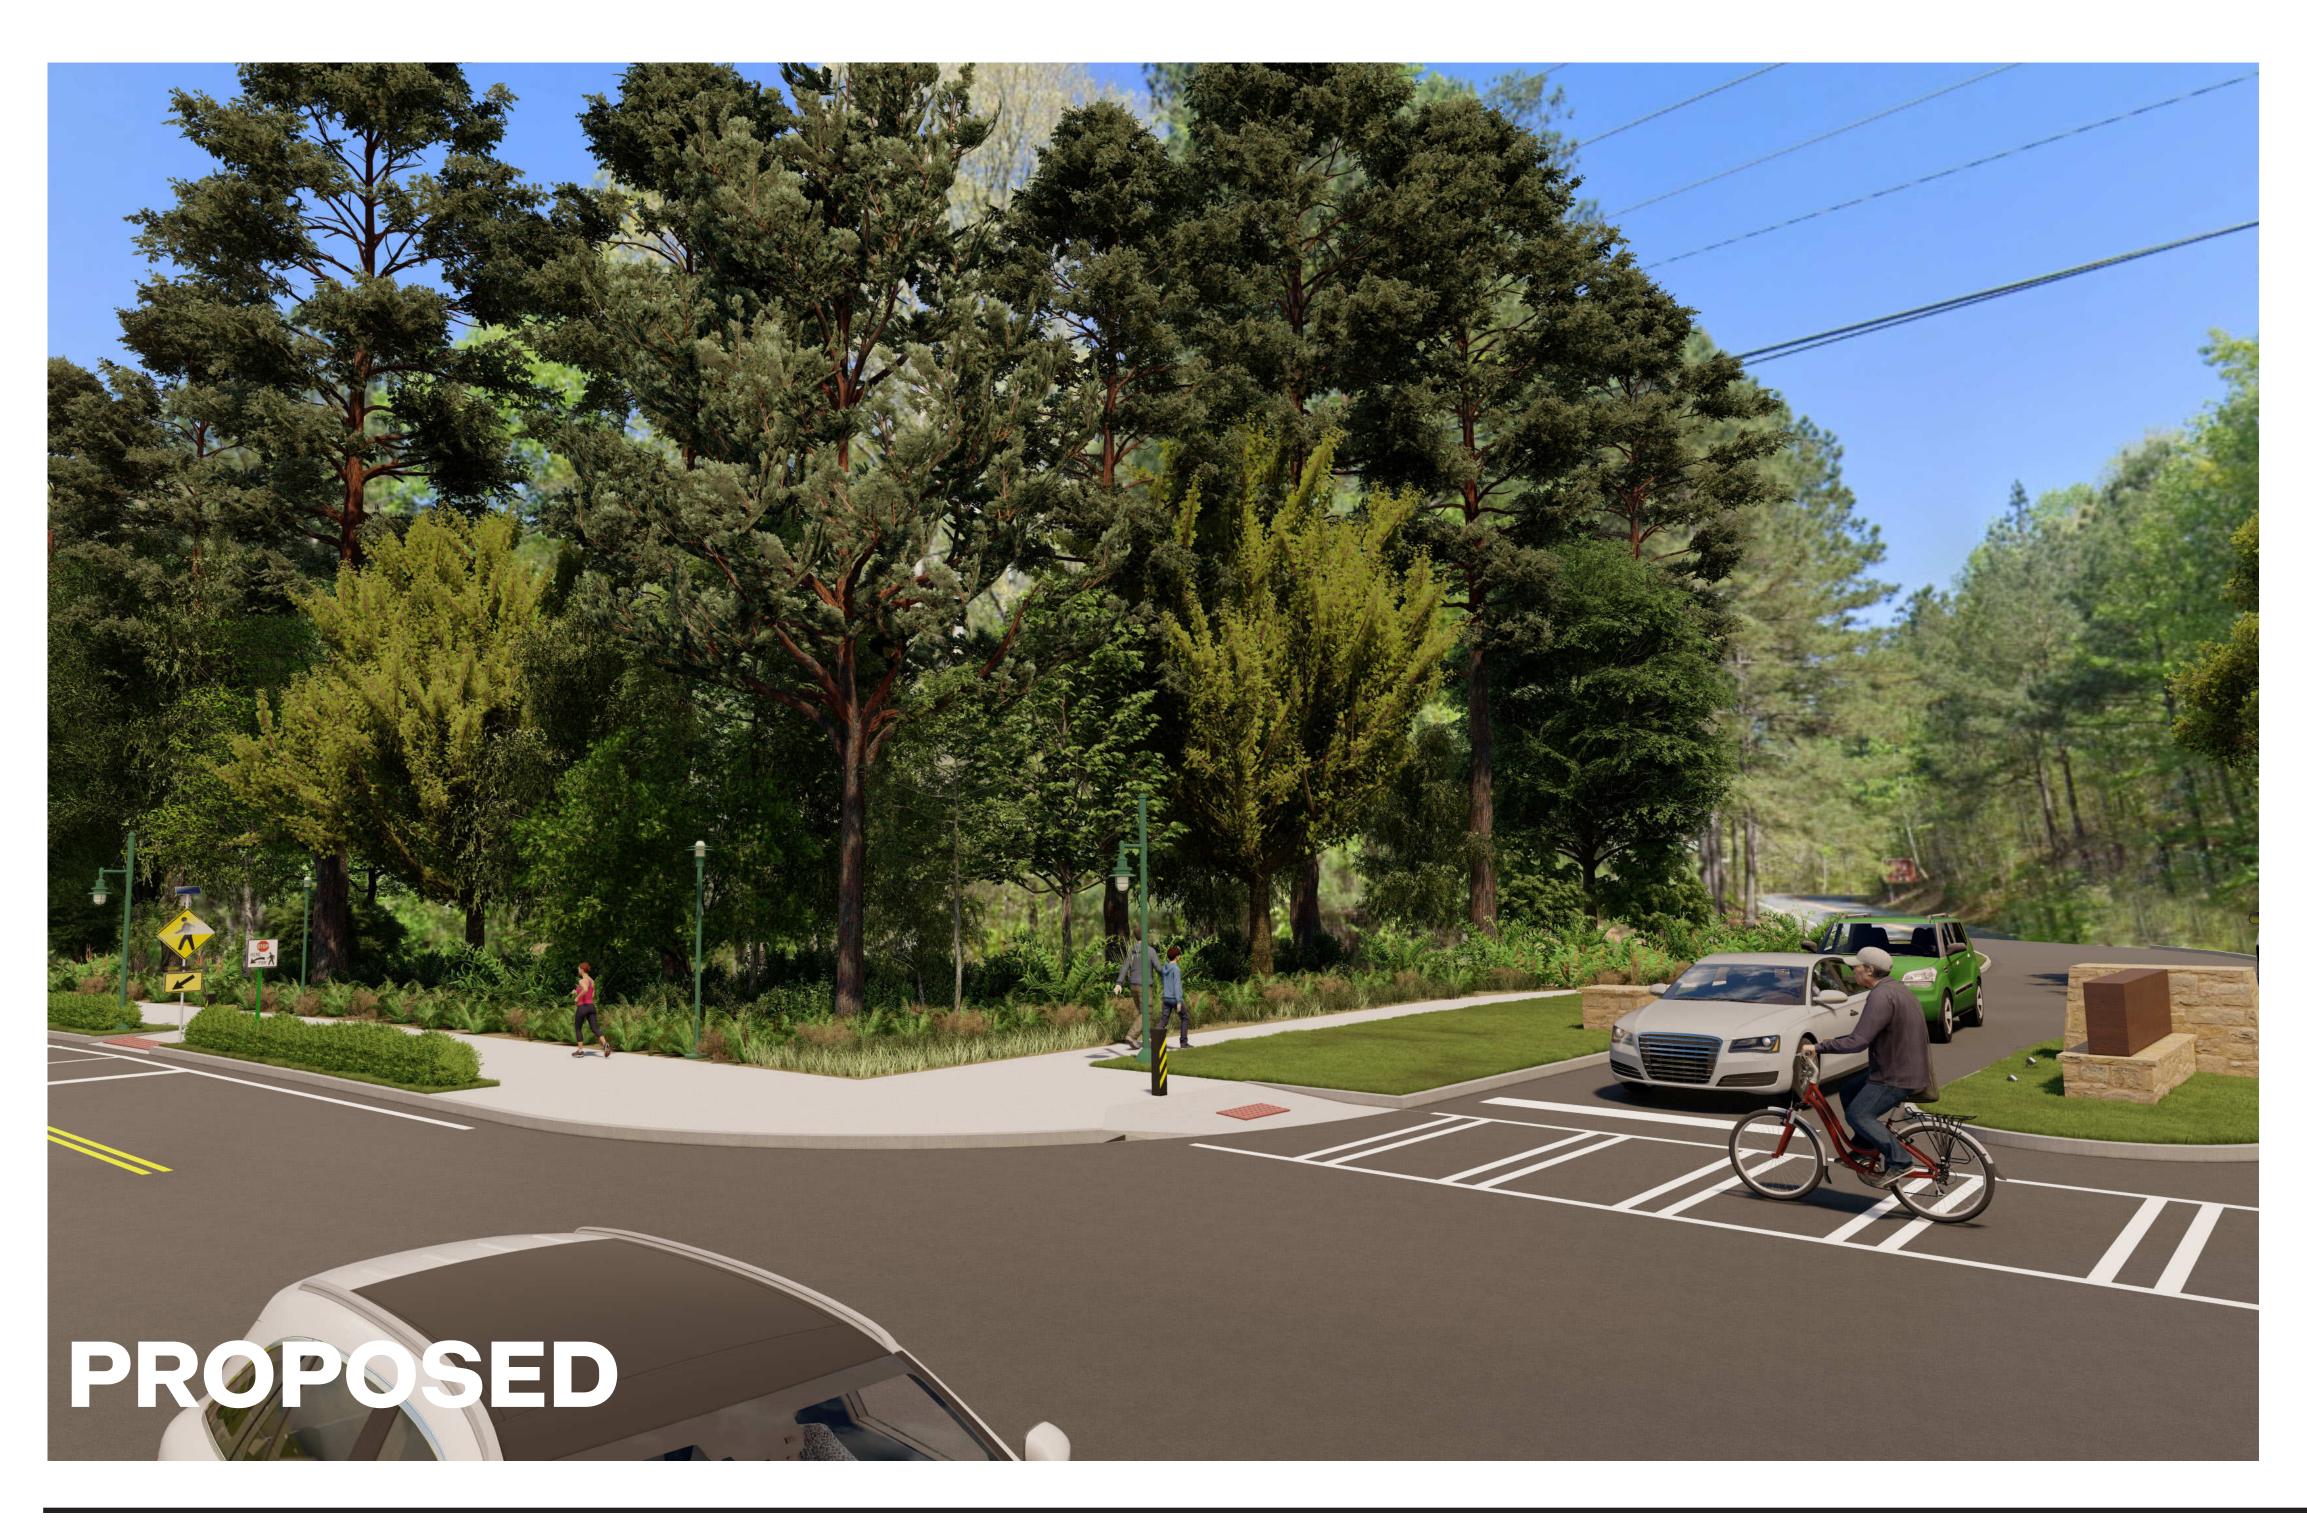

# ROBERTS DRIVE AT ISLAND FORD PARKWAY | PHASE 1

VIEW AT STA 33+00, LOOKING NORTHEAST TOWARDS ISLAND FORD

#### PHASE 2 OVERVIEW

NOT TO SCALE

ROBERTS DRIVE AT ROSWELL ROAD LOOKING WEST TOWARDS ROBERTS DRIVE

PEDESTRIAN BRIDGE/BOARDWALK VIEW AT STA 87+40 LOOKING NORTH

TYPICAL VIEW
VIEW AT STA 61+00 LOOKING SOUTH