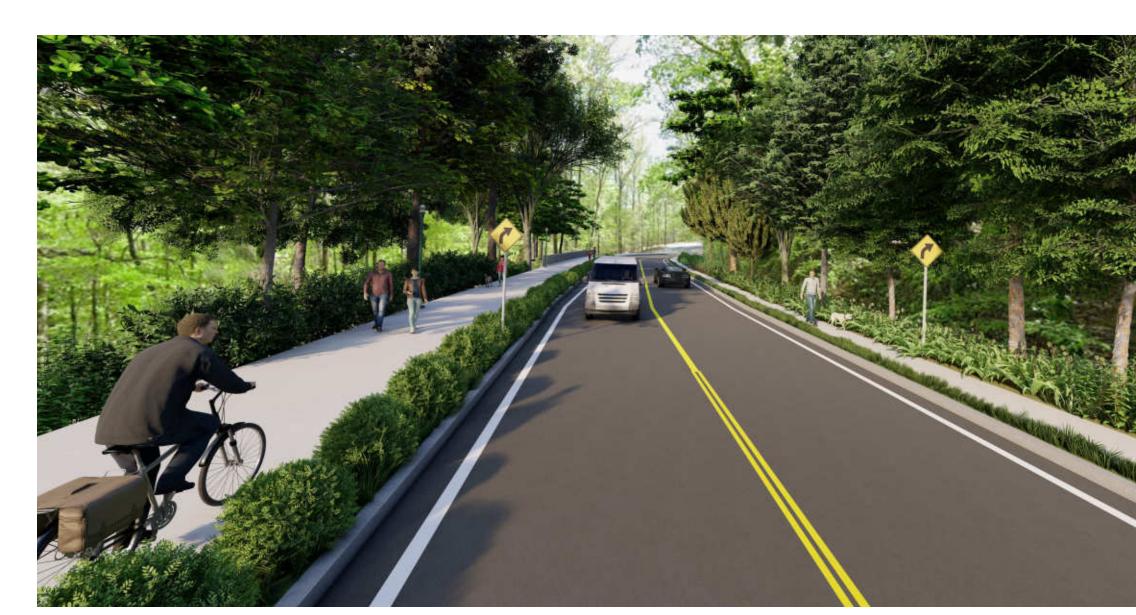

#### PHASE 2 OVERVIEW

NOT TO SCALE

ROBERTS DRIVE AT ROSWELL ROAD LOOKING WEST TOWARDS ROBERTS DRIVE

PEDESTRIAN BRIDGE/BOARDWALK VIEW AT STA 87+40 LOOKING NORTH

TYPICAL VIEW
VIEW AT STA 61+00 LOOKING SOUTH

# TYPICALVIEW PHASE 2

VIEW AT STA 61+00

EXISTING