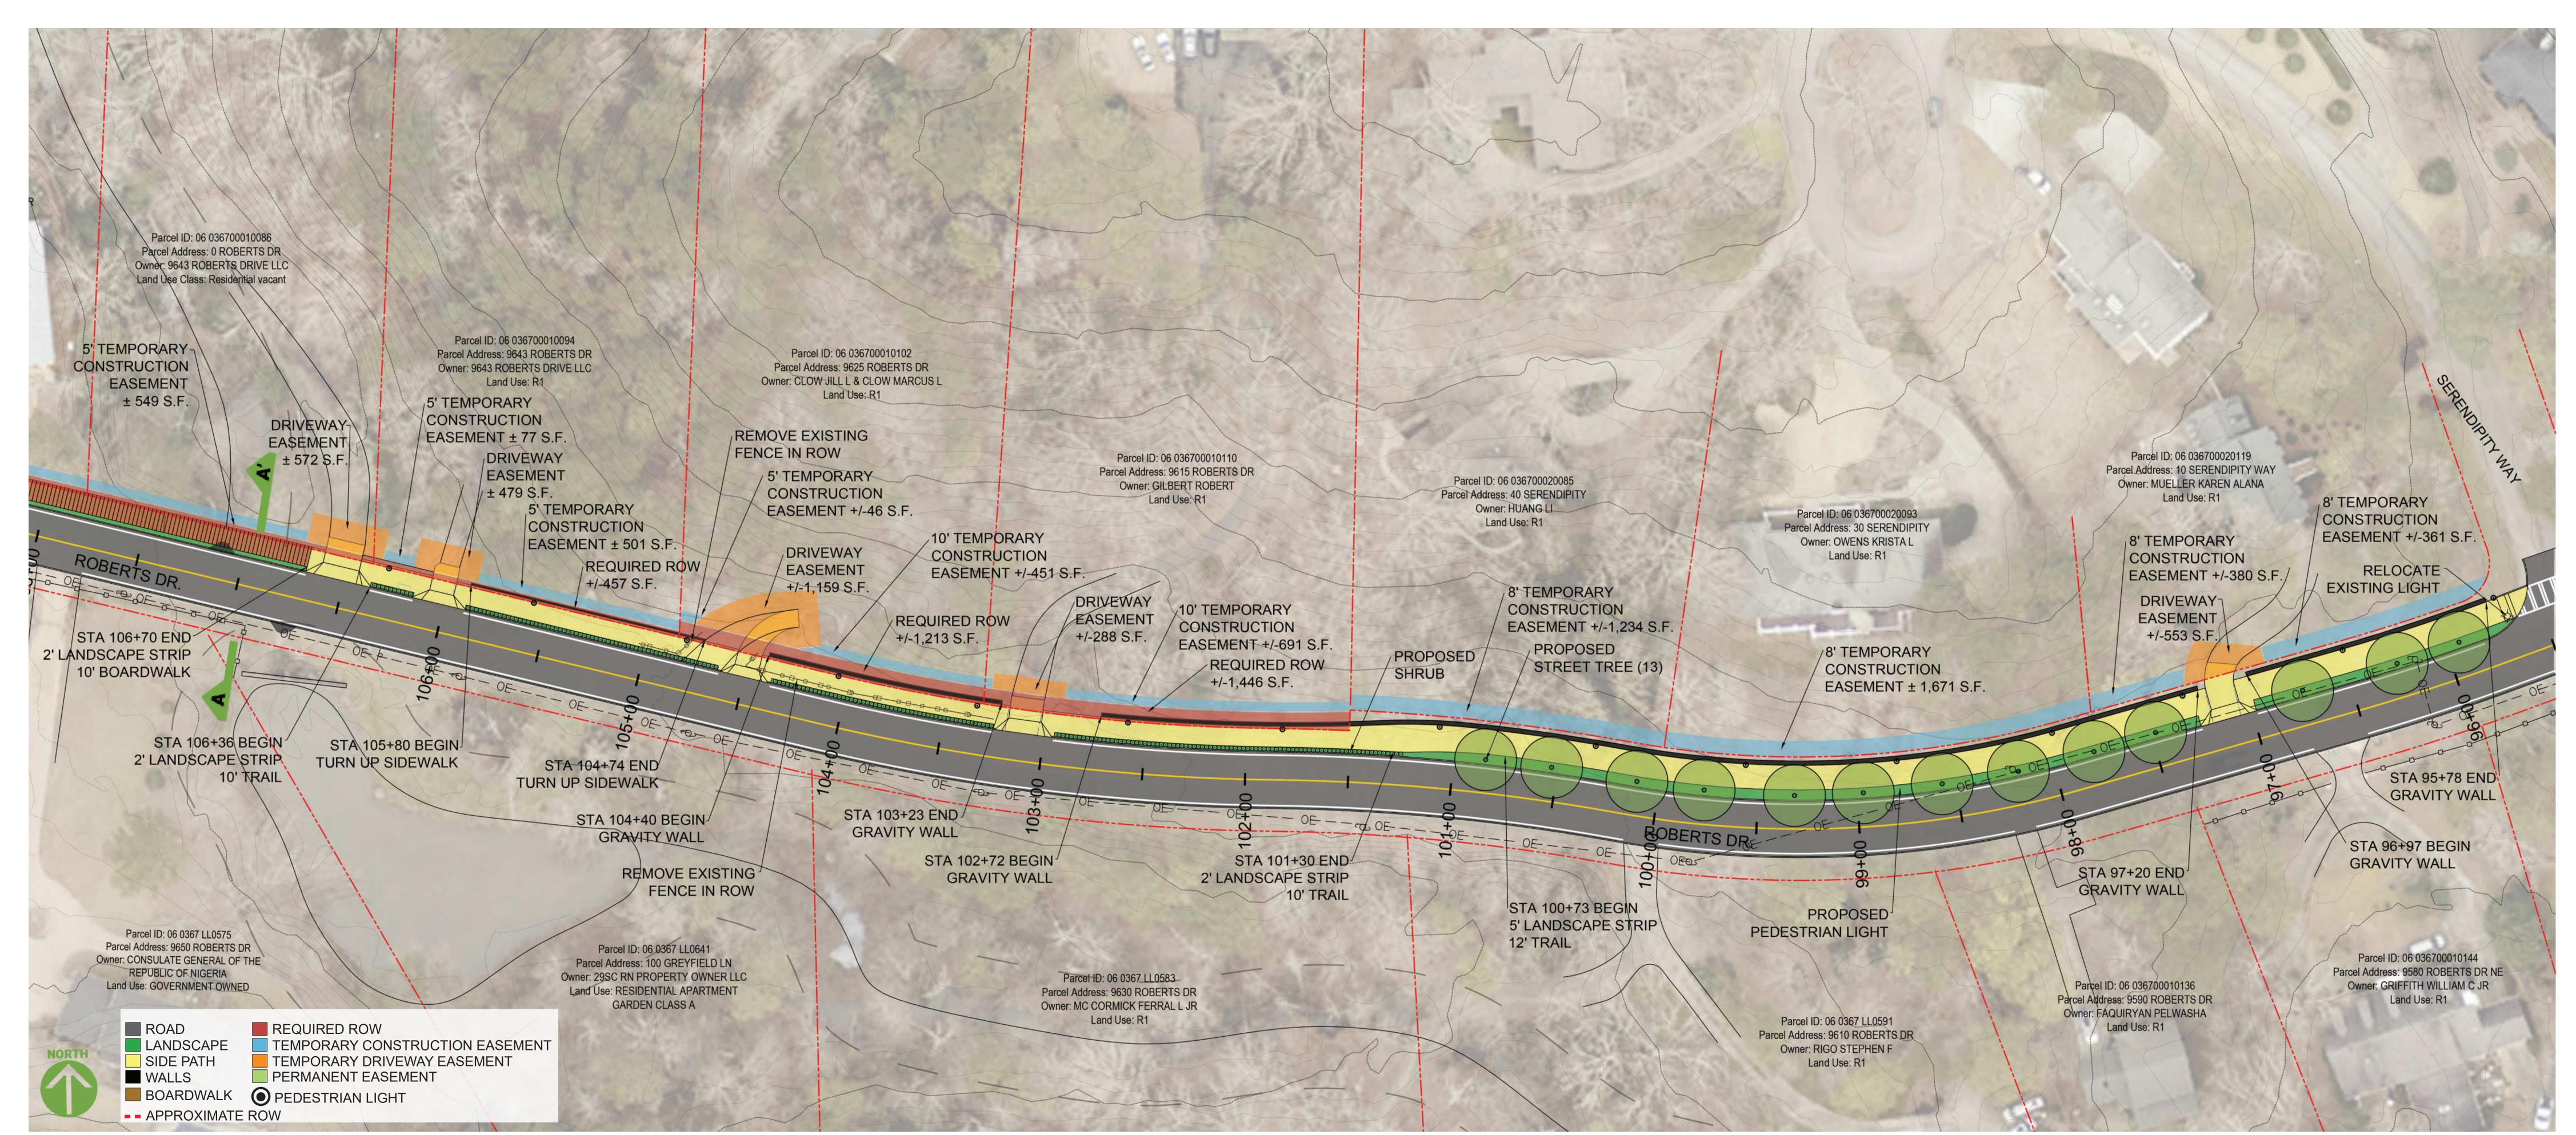

#### PHASE 2 OVERVIEW

NOT TO SCALE

ROBERTS DRIVE AT ROSWELL ROAD LOOKING WEST TOWARDS ROBERTS DRIVE

PEDESTRIAN BRIDGE/BOARDWALK VIEW AT STA 87+40 LOOKING NORTH

TYPICAL VIEW
VIEW AT STA 61+00 LOOKING SOUTH