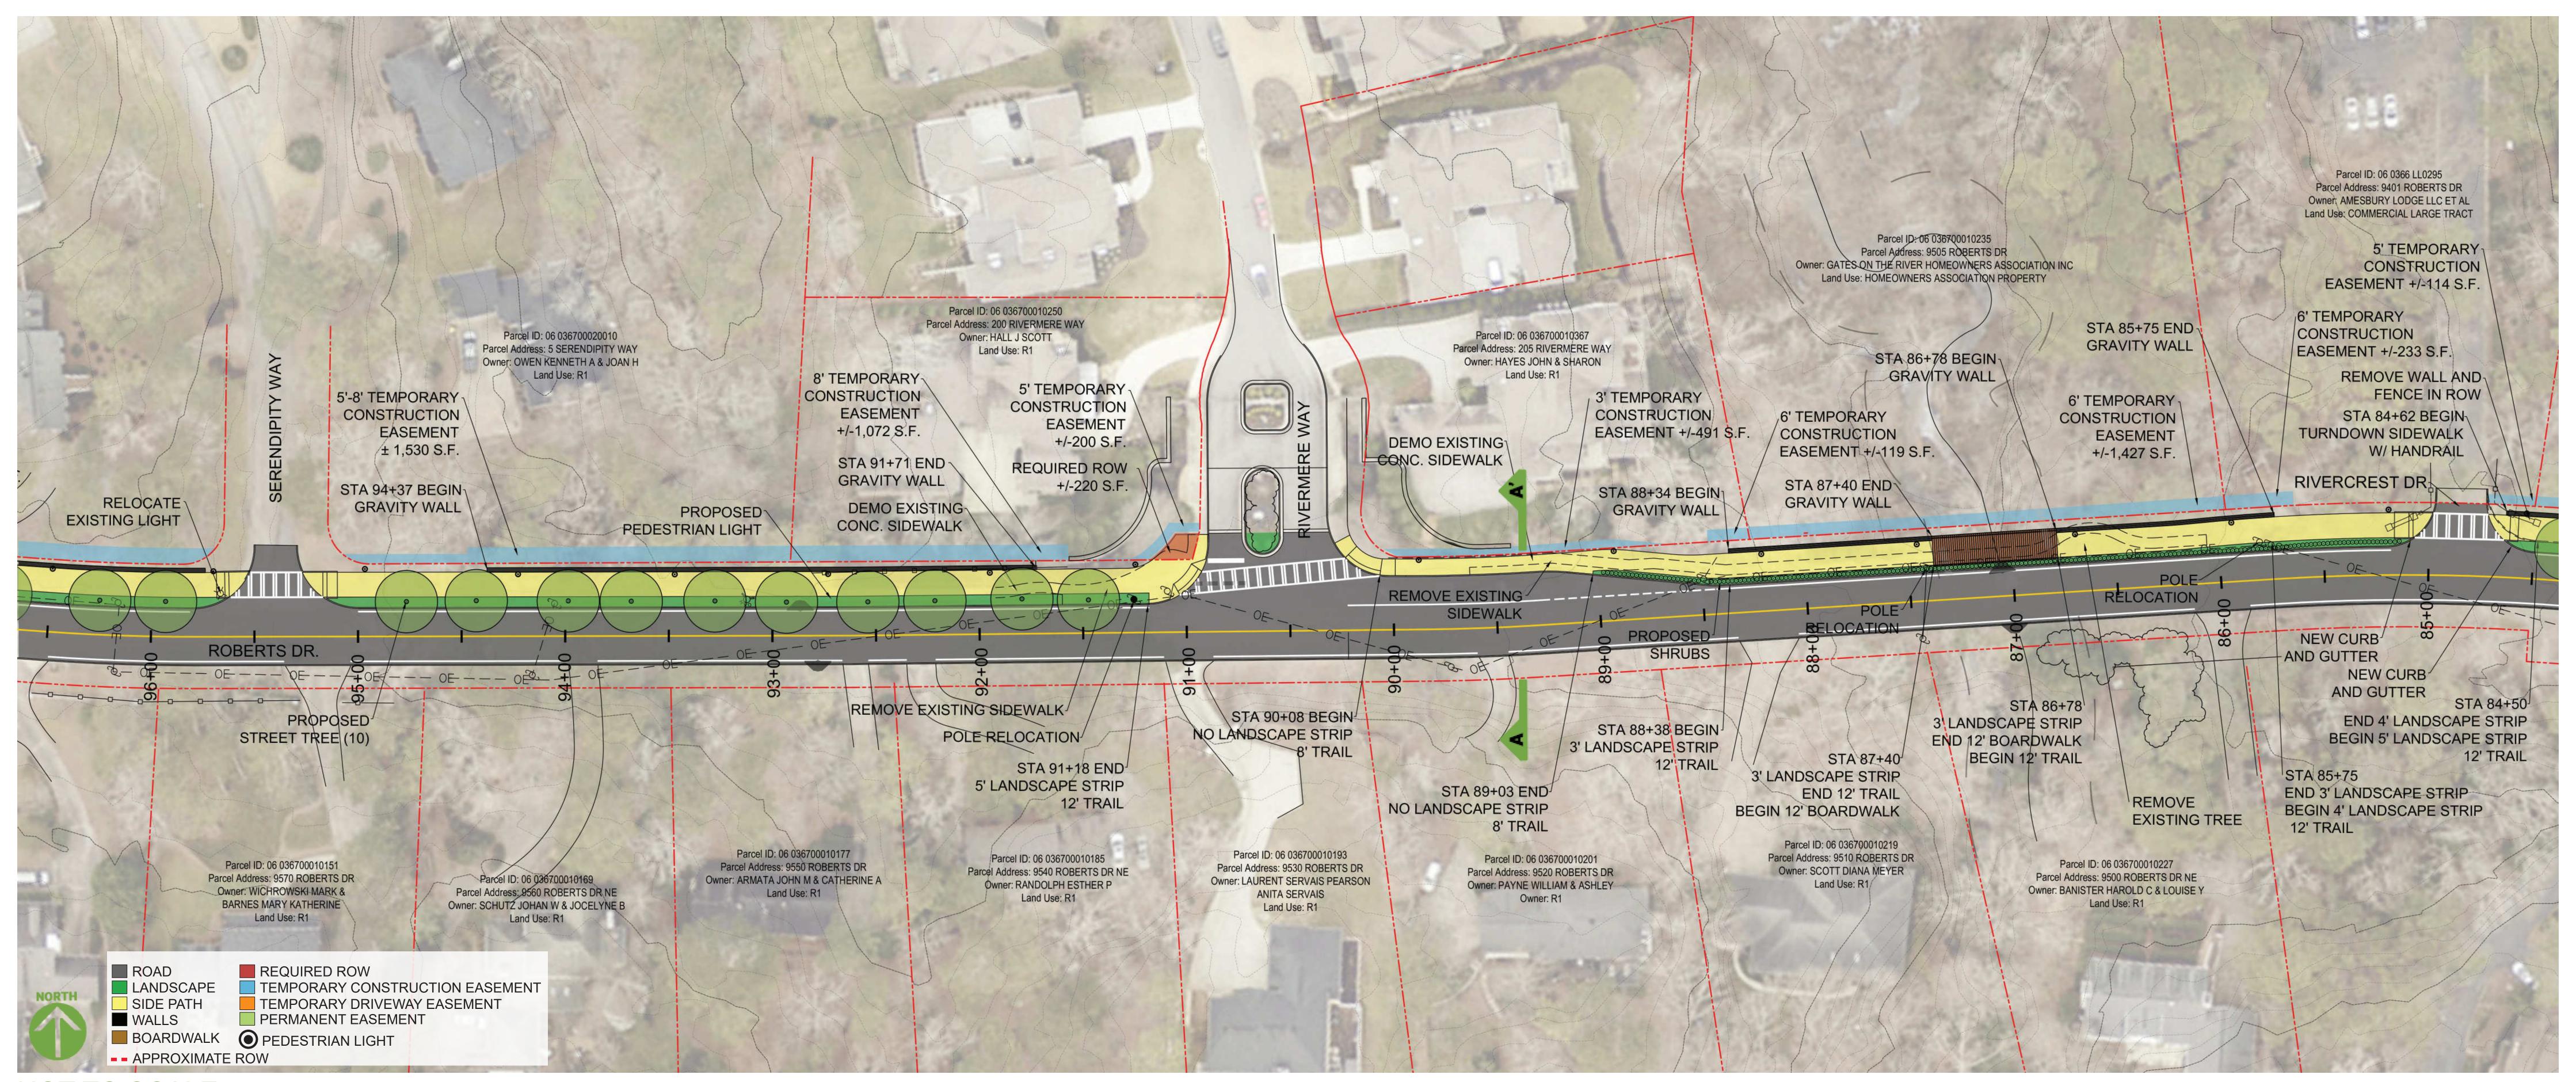

# ROBERTS DRIVE AT ROSWELL ROAD | PHASE 2

VIEW AT STA 118+00, LOOKING EAST TOWARDS ROSWELL ROAD