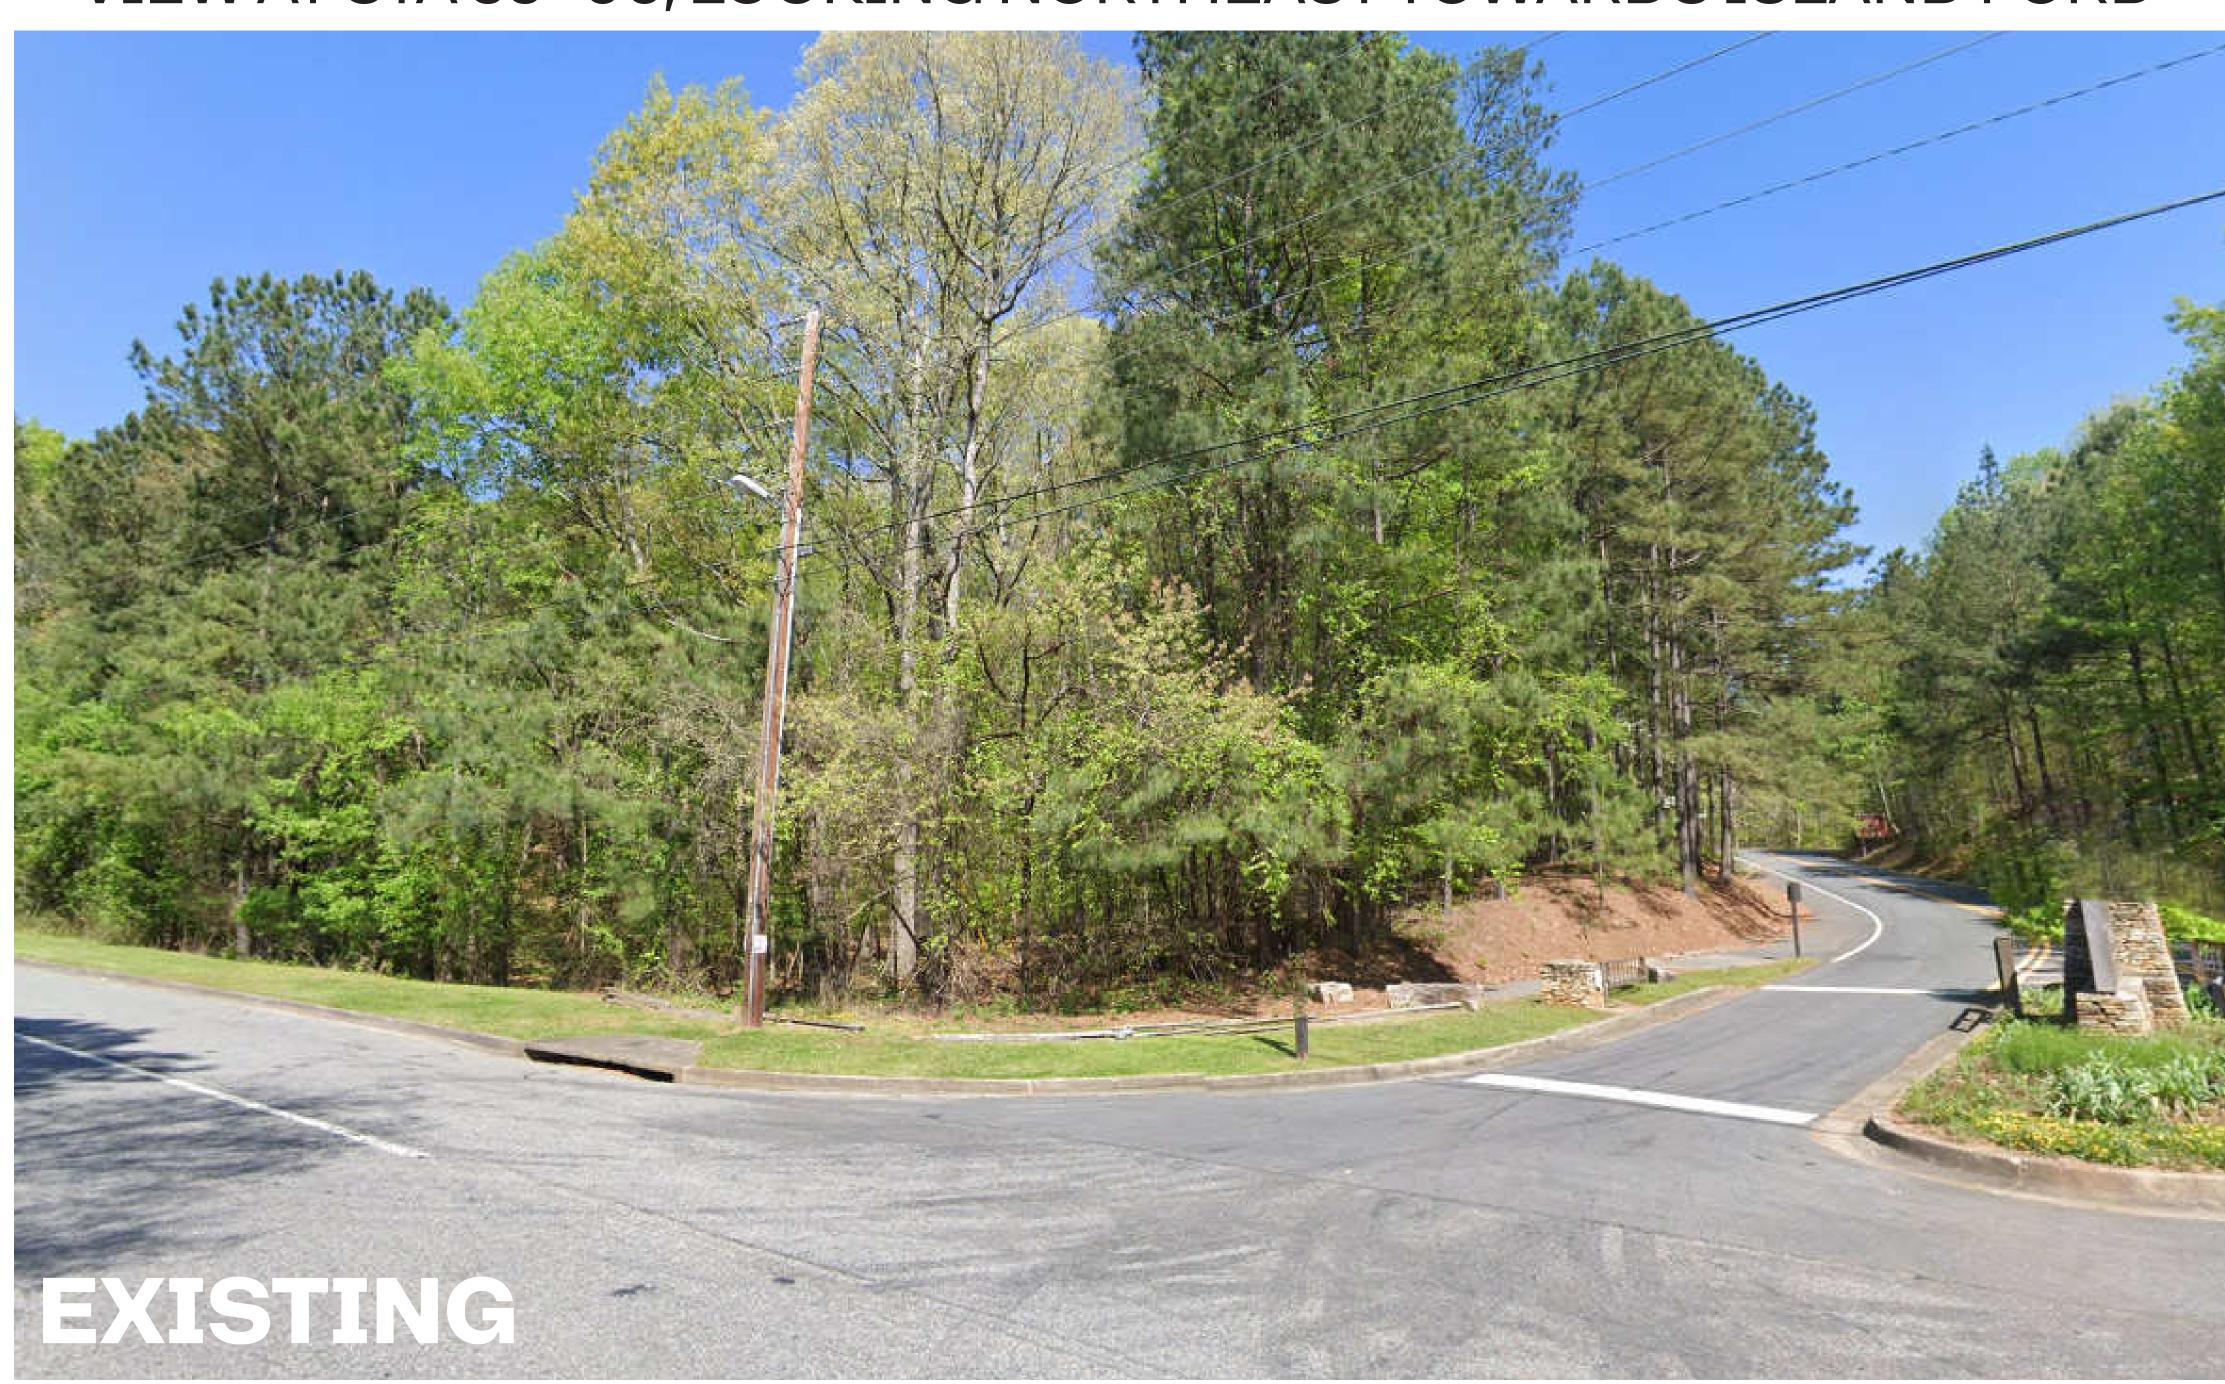

# ROBERTS DRIVE AT ISLAND FORD PARKWAY | PHASE 1

VIEW AT STA 33+00, LOOKING NORTHEAST TOWARDS ISLAND FORD