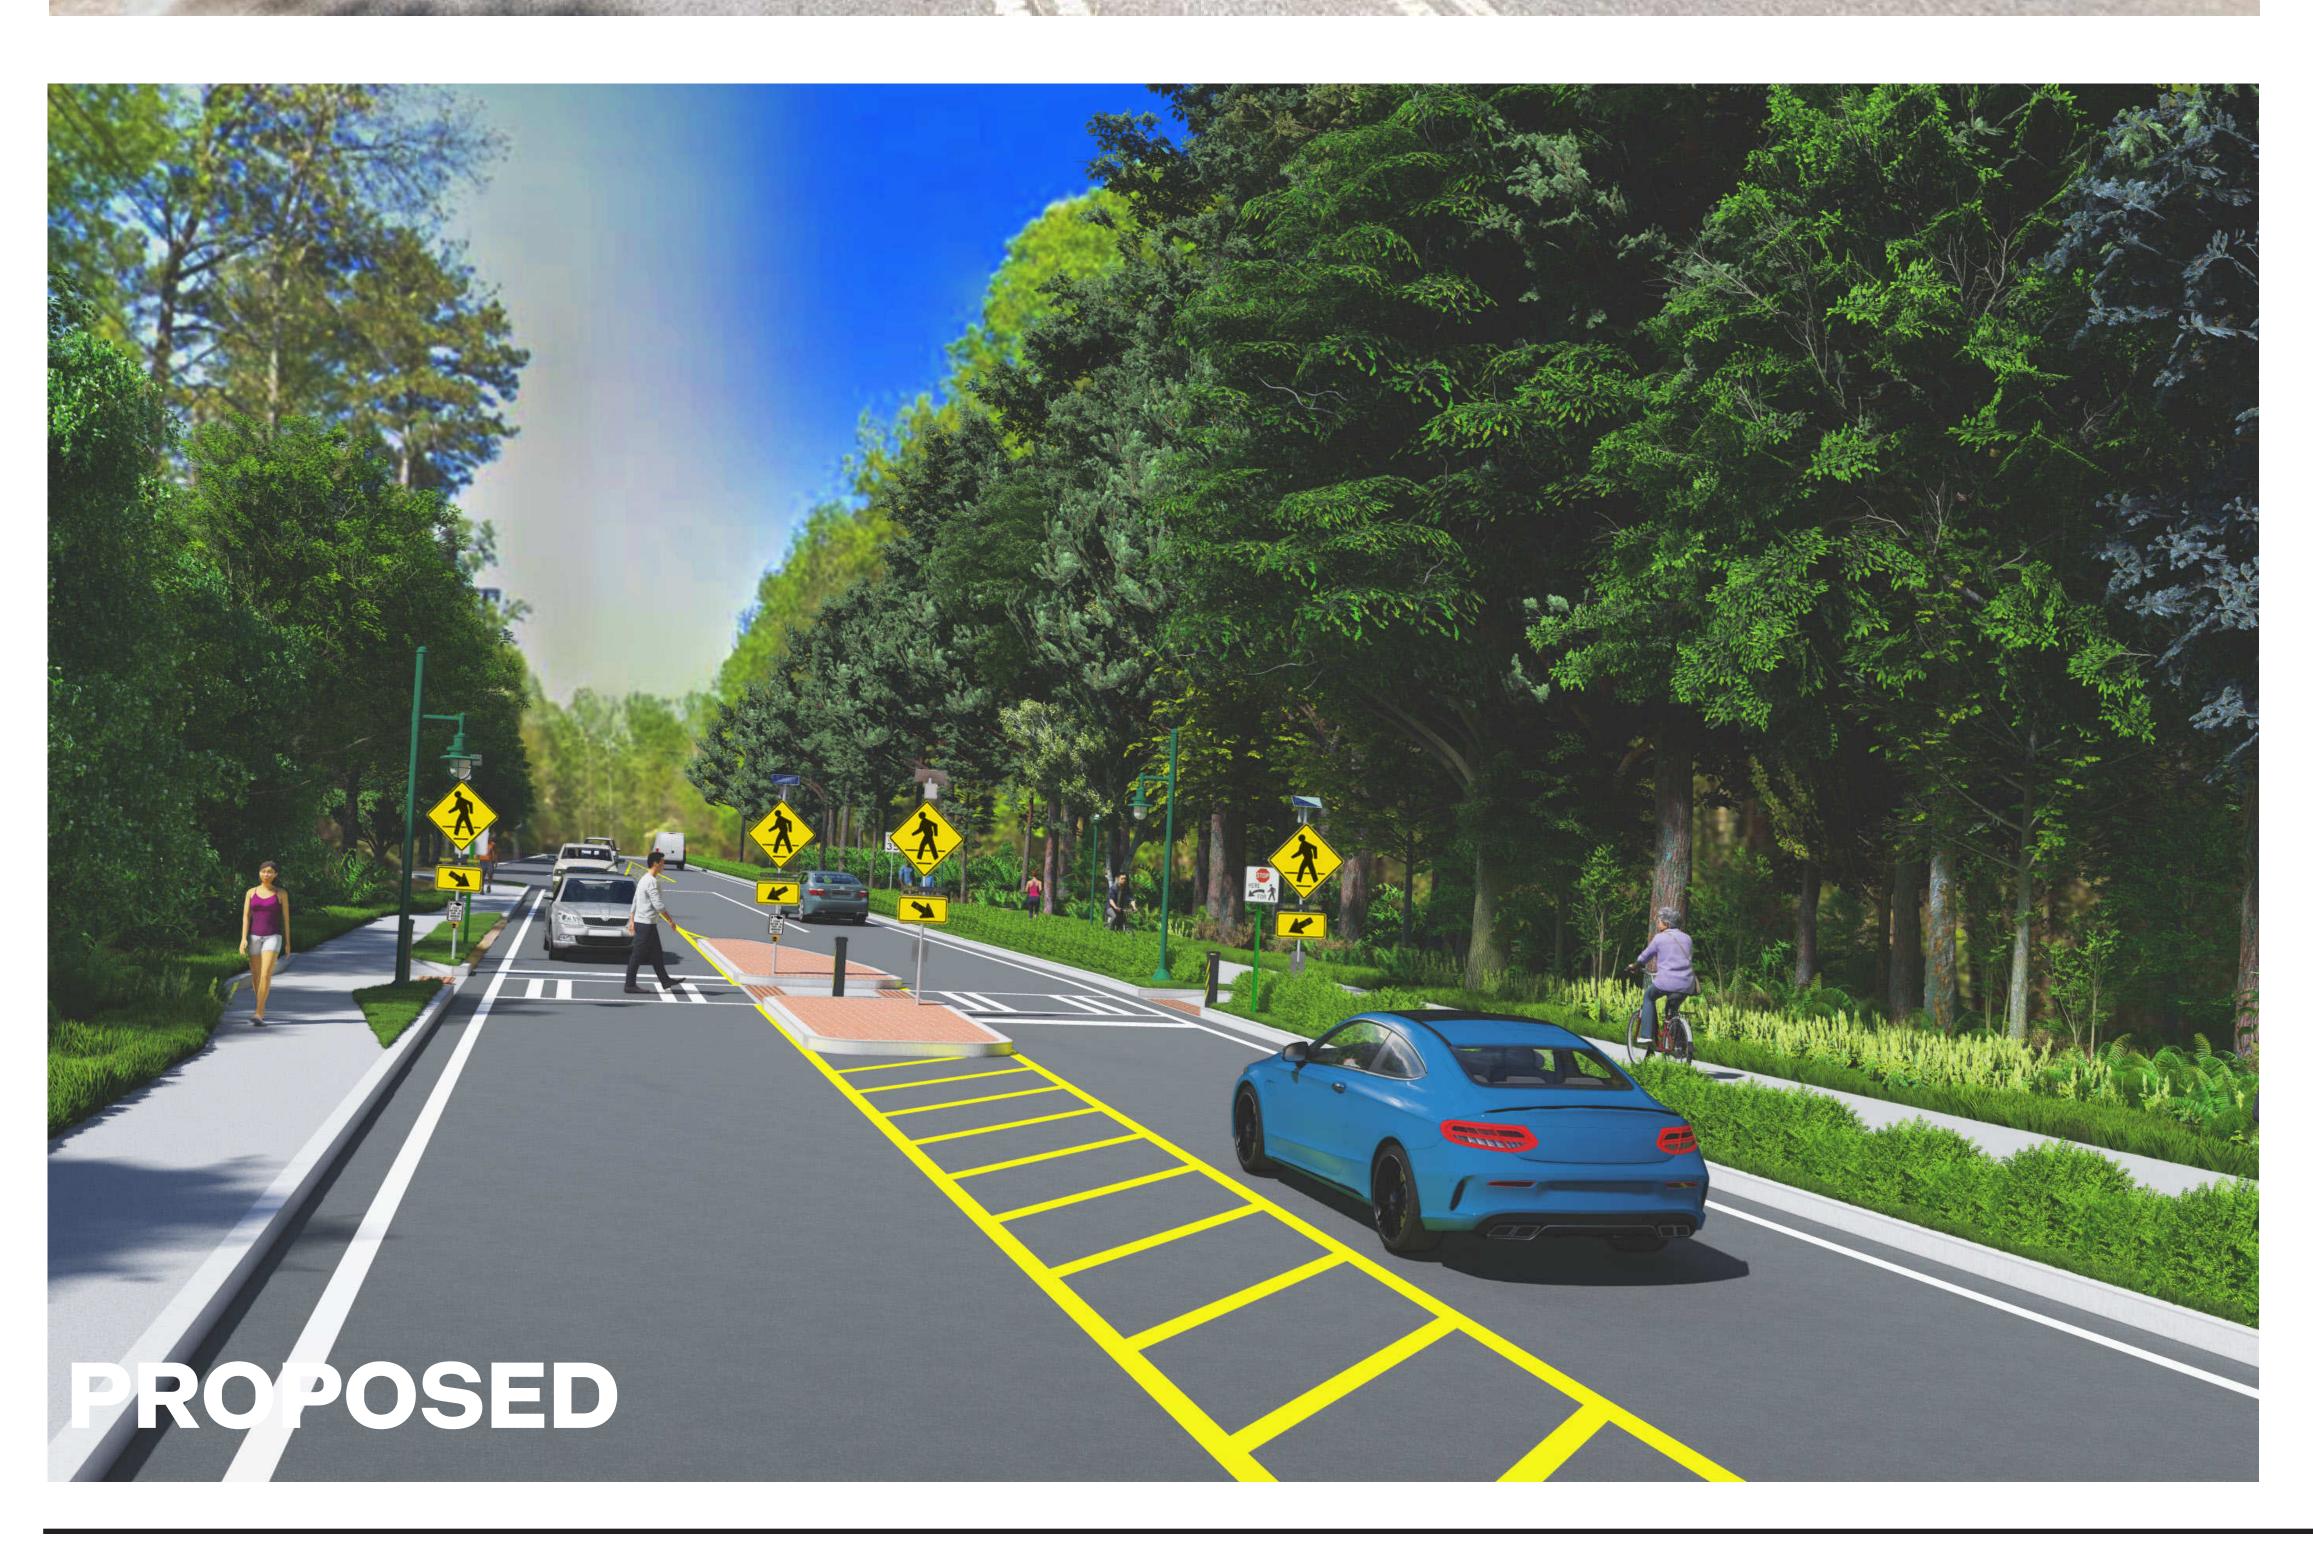

ROBERTS DRIVE AT ISLAND FORD PARKWAY LOOKING NORTHEAST TOWARDS ENTRANCE DRIVE TO PARK













MID-BLOCK CROSSING LOOKING NORTHEAST TOWARDS SUMMER CROSSING





#### PHASE 2 OVERVIEW









NOT TO SCALE



ROBERTS DRIVE AT ROSWELL ROAD LOOKING WEST TOWARDS ROBERTS DRIVE















PEDESTRIAN BRIDGE/BOARDWALK VIEW AT STA 87+40 LOOKING NORTH













TYPICAL VIEW
VIEW AT STA 61+00 LOOKING SOUTH









MID-BLOCK CROSSING LOOKING SOUTHWEST TOWARDS THE PEDESTRIAN CROSSING





### ROBERTS DRIVE AT DUNWOODY PLACE | PHASE 1

VIEW AT STA 0+00, LOOKING NORTHEAST TOWARDS ROBERTS DRIVE











# ROBERTS DRIVE AT ISLAND FORD PARKWAY | PHASE 1

VIEW AT STA 33+00, LOOKING NORTHEAST TOWARDS ISLAND FORD











# MID-BLOCK CROSSING | PHASE 1













ISTING



# TYPICALVIEW PHASE 2

VIEW AT STA 61+00











EXISTING



# PEDESTRIAN BRIDGE/BOARDWALK | PHASE 2

VIEW AT STA 86+50, LOOKING EAST











# ROBERTS DRIVE AT ROSWELL ROAD | PHASE 2

VIEW AT STA 118+00, LOOKING EAST TOWARDS ROSWELL ROAD