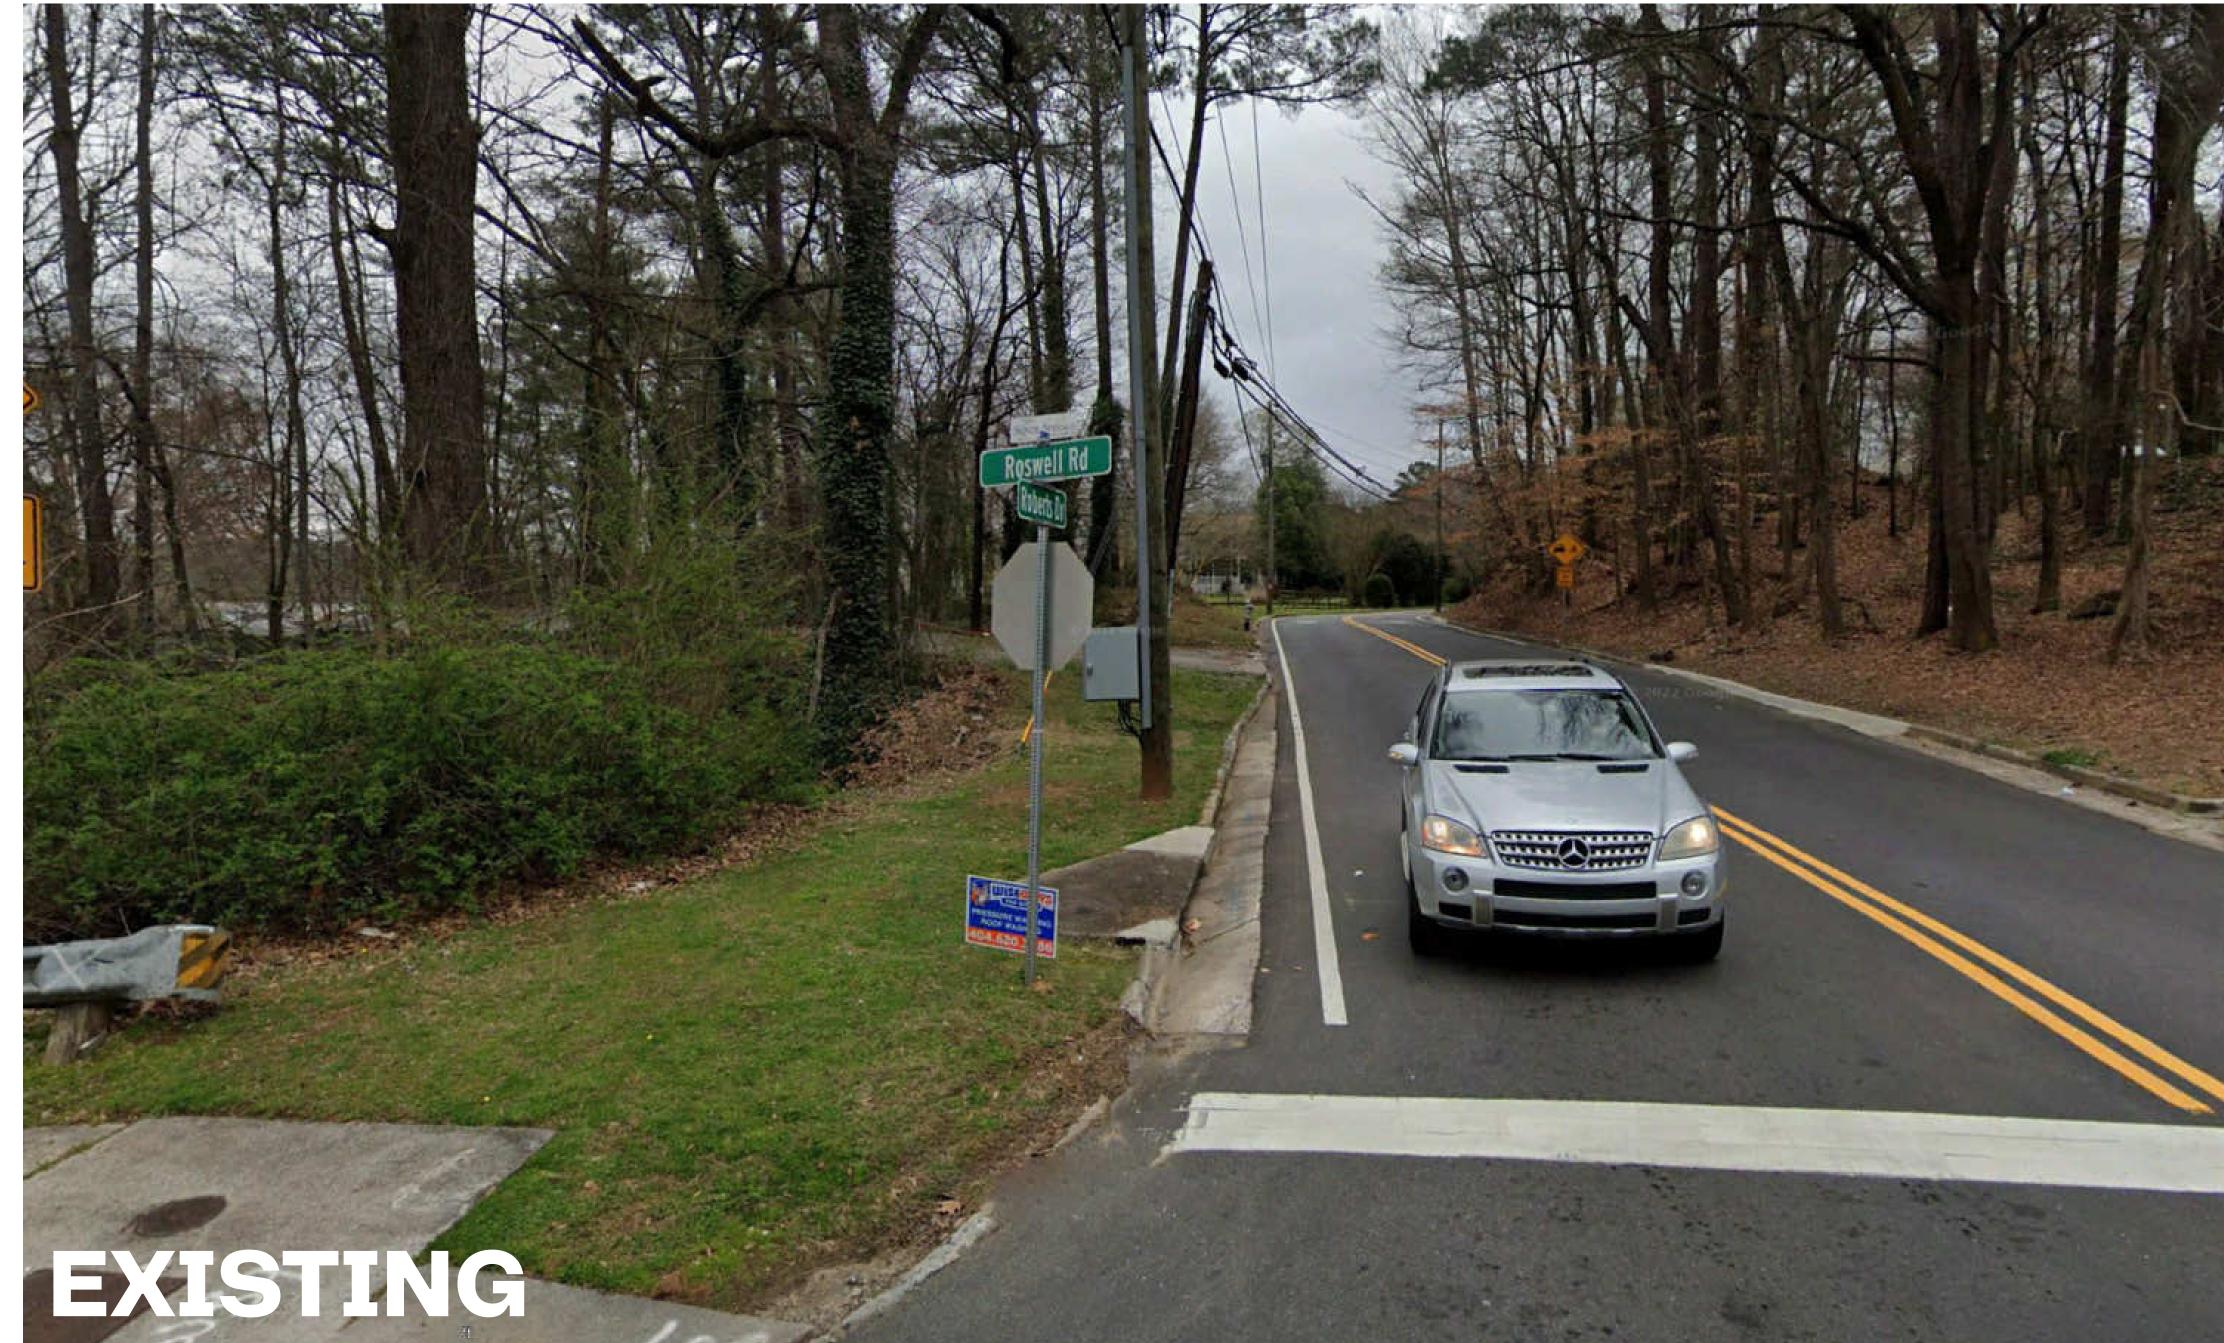

# ROBERTS DRIVE AT ROSWELL ROAD | PHASE 2

VIEW AT STA 118+00, LOOKING EAST TOWARDS ROSWELL ROAD