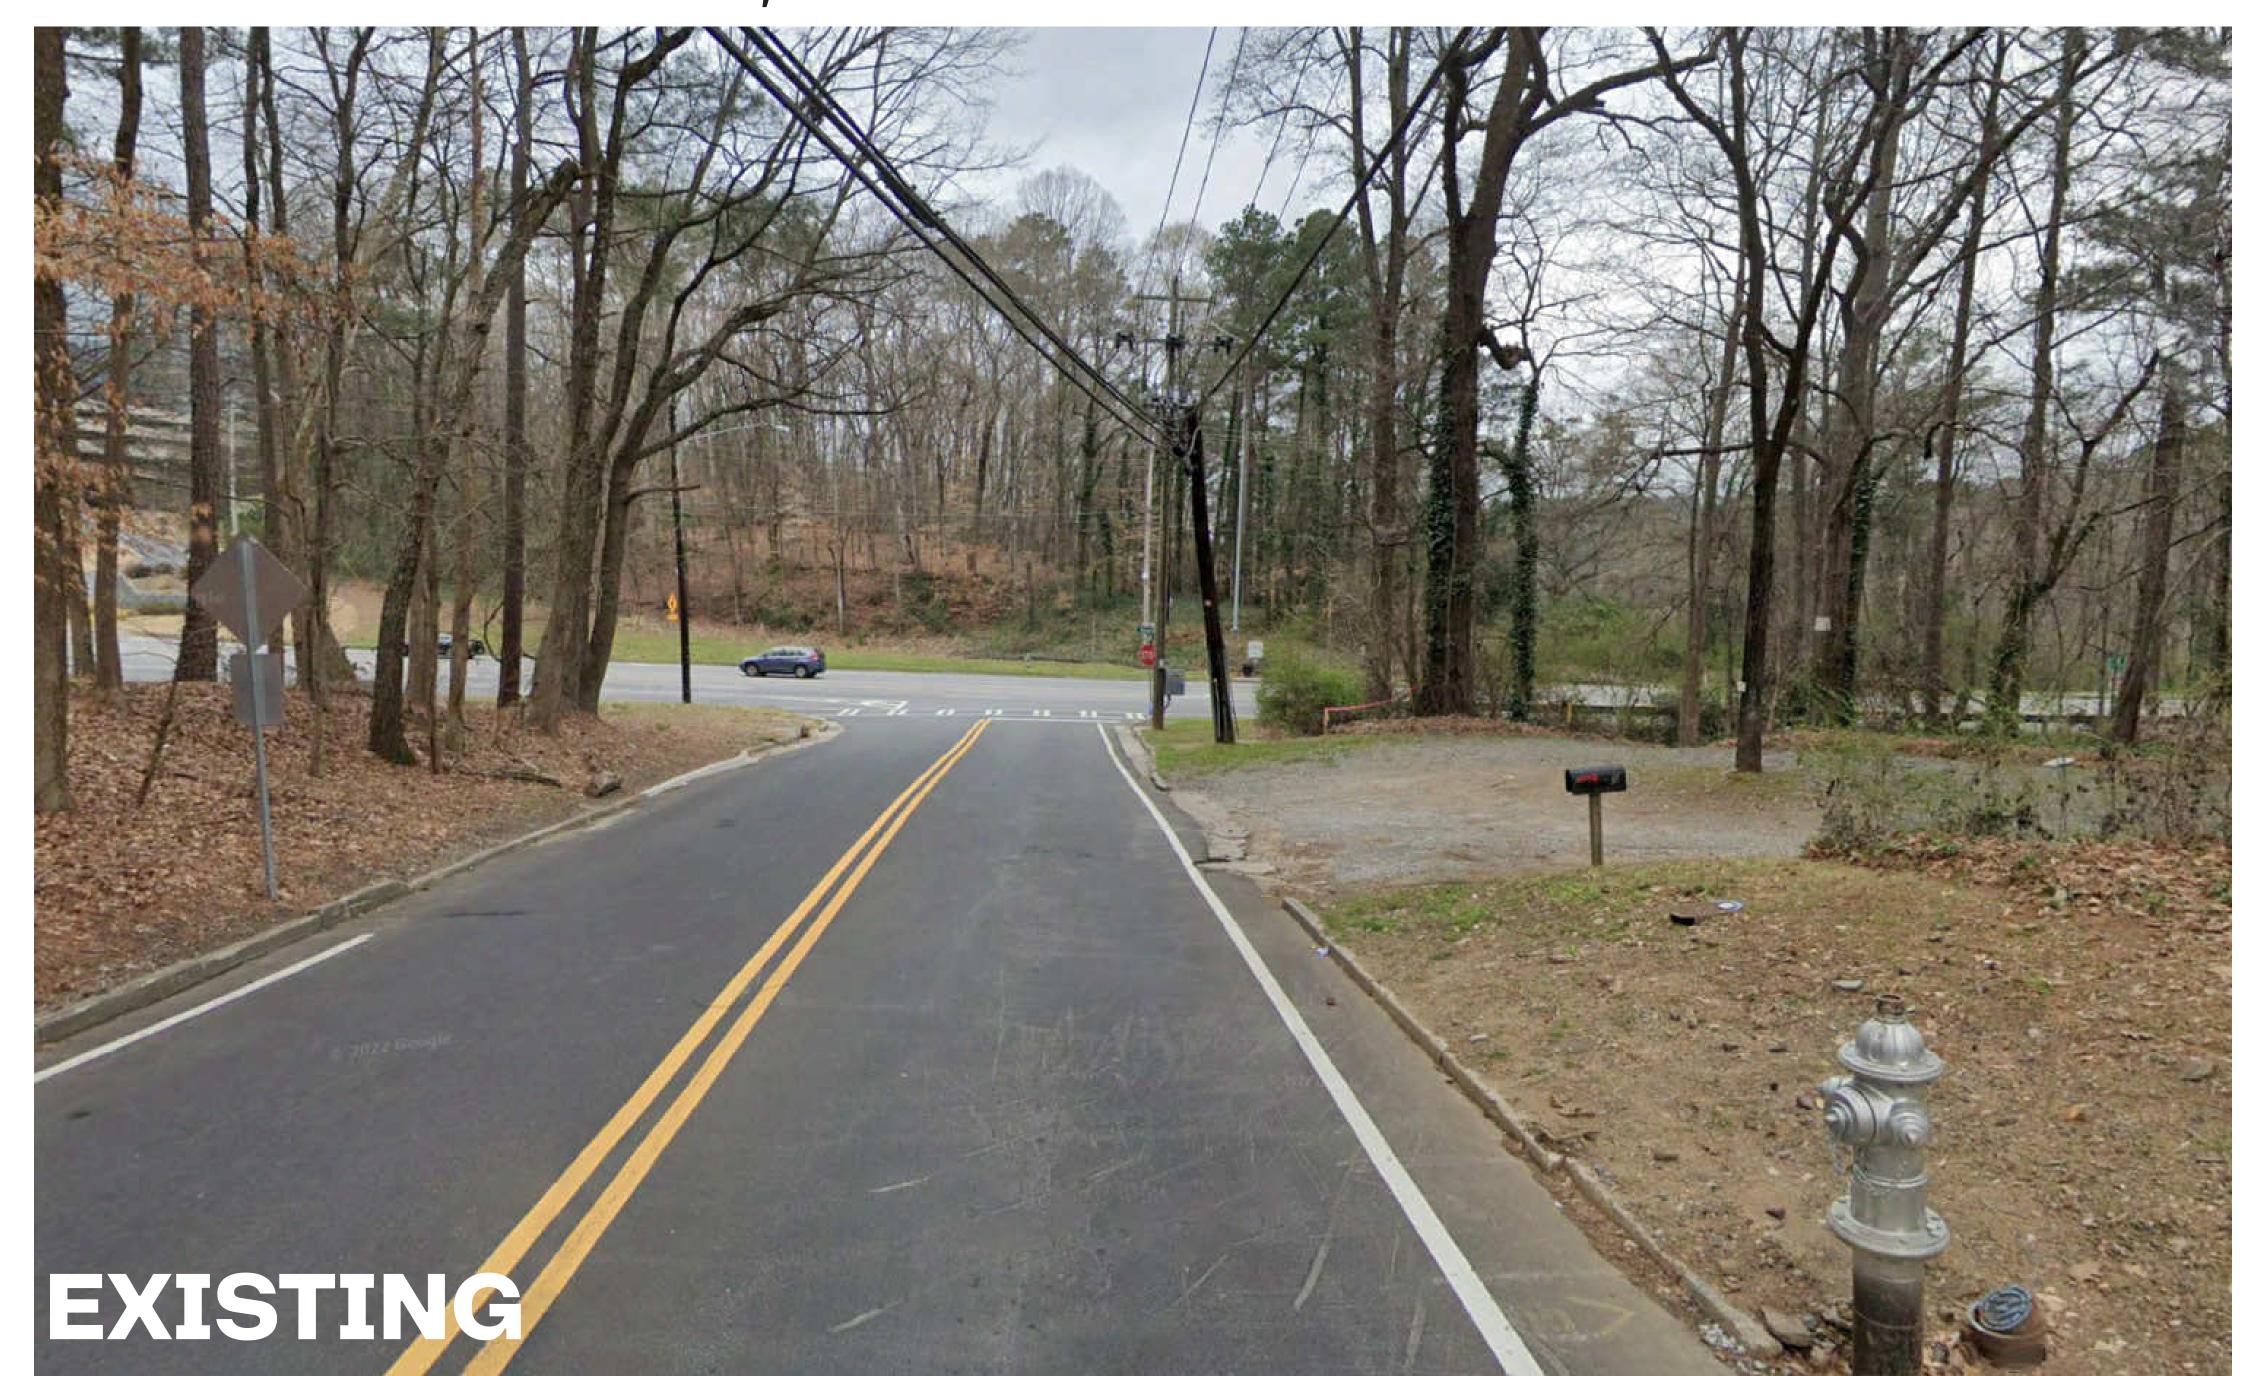

# ROBERTS DRIVE AT ISLAND FORD PARKWAY | PHASE 1

VIEW AT STA 33+00, LOOKING NORTHEAST TOWARDS ISLAND FORD