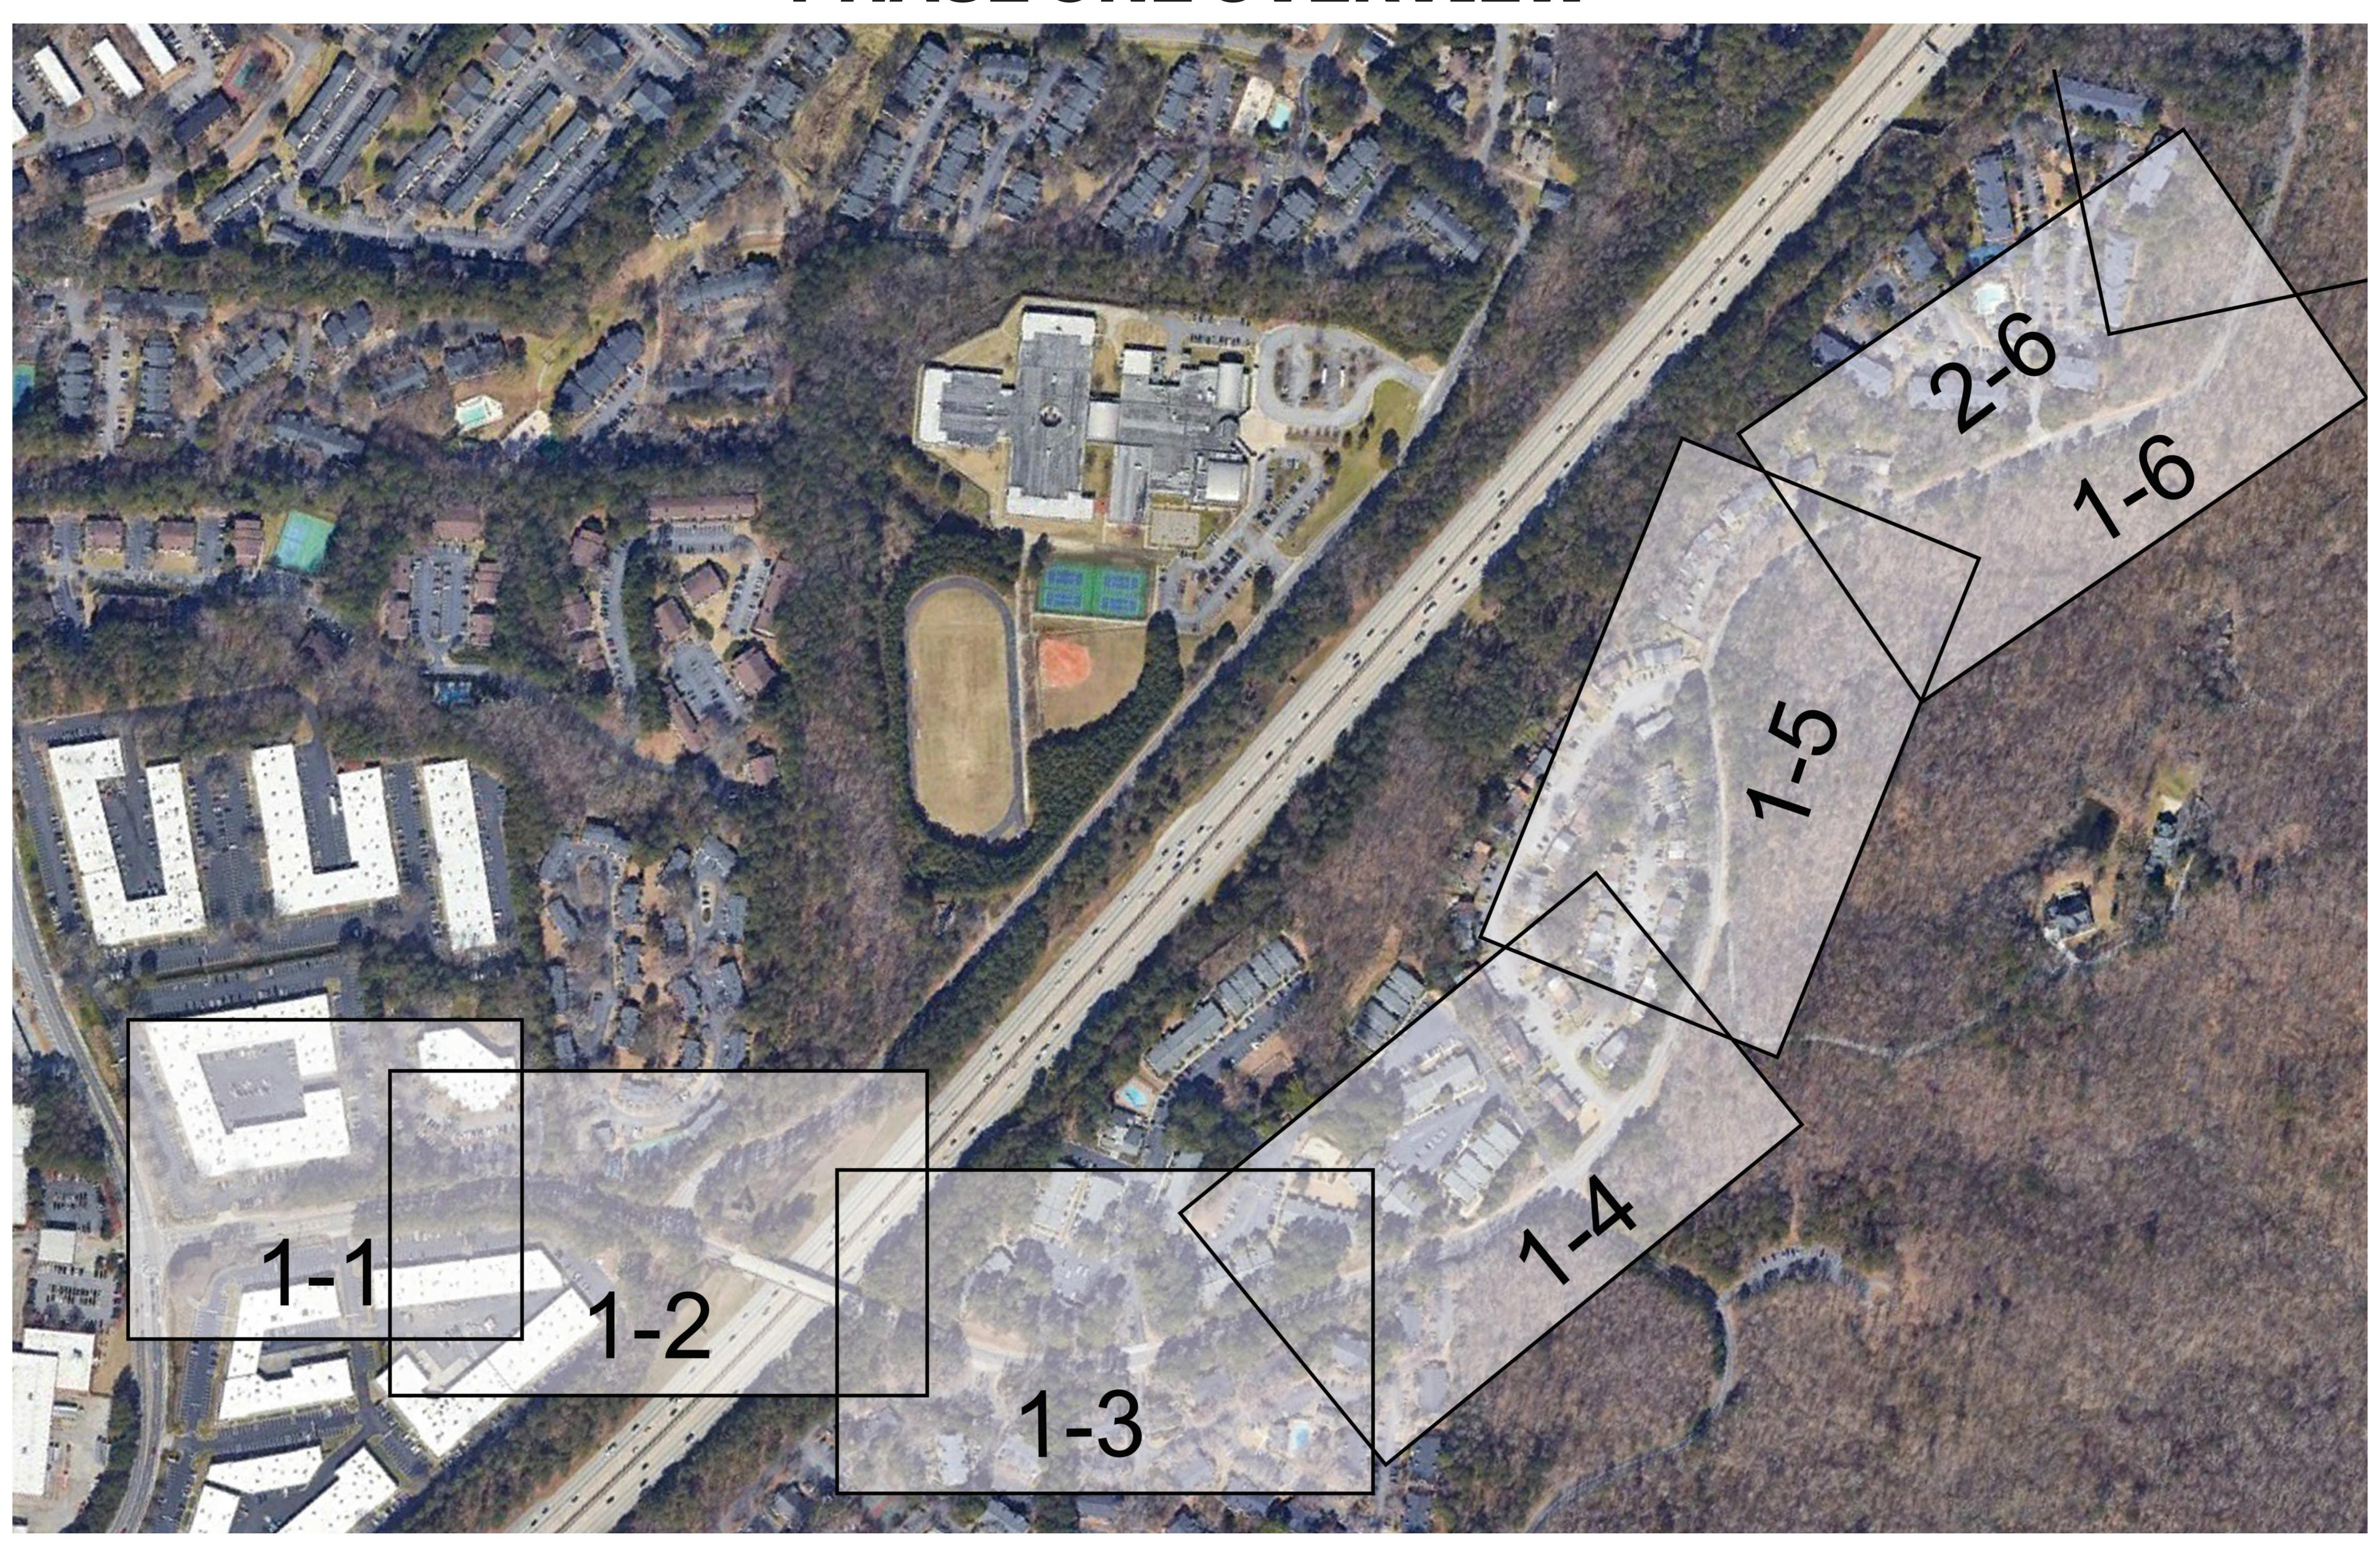

#### PHASE ONE OVERVIEW

ROBERTS DRIVE AT ISLAND FORD PARKWAY LOOKING NORTHEAST TOWARDS ENTRANCE DRIVE TO PARK

MID-BLOCK CROSSING LOOKING NORTHEAST TOWARDS SUMMER CROSSING