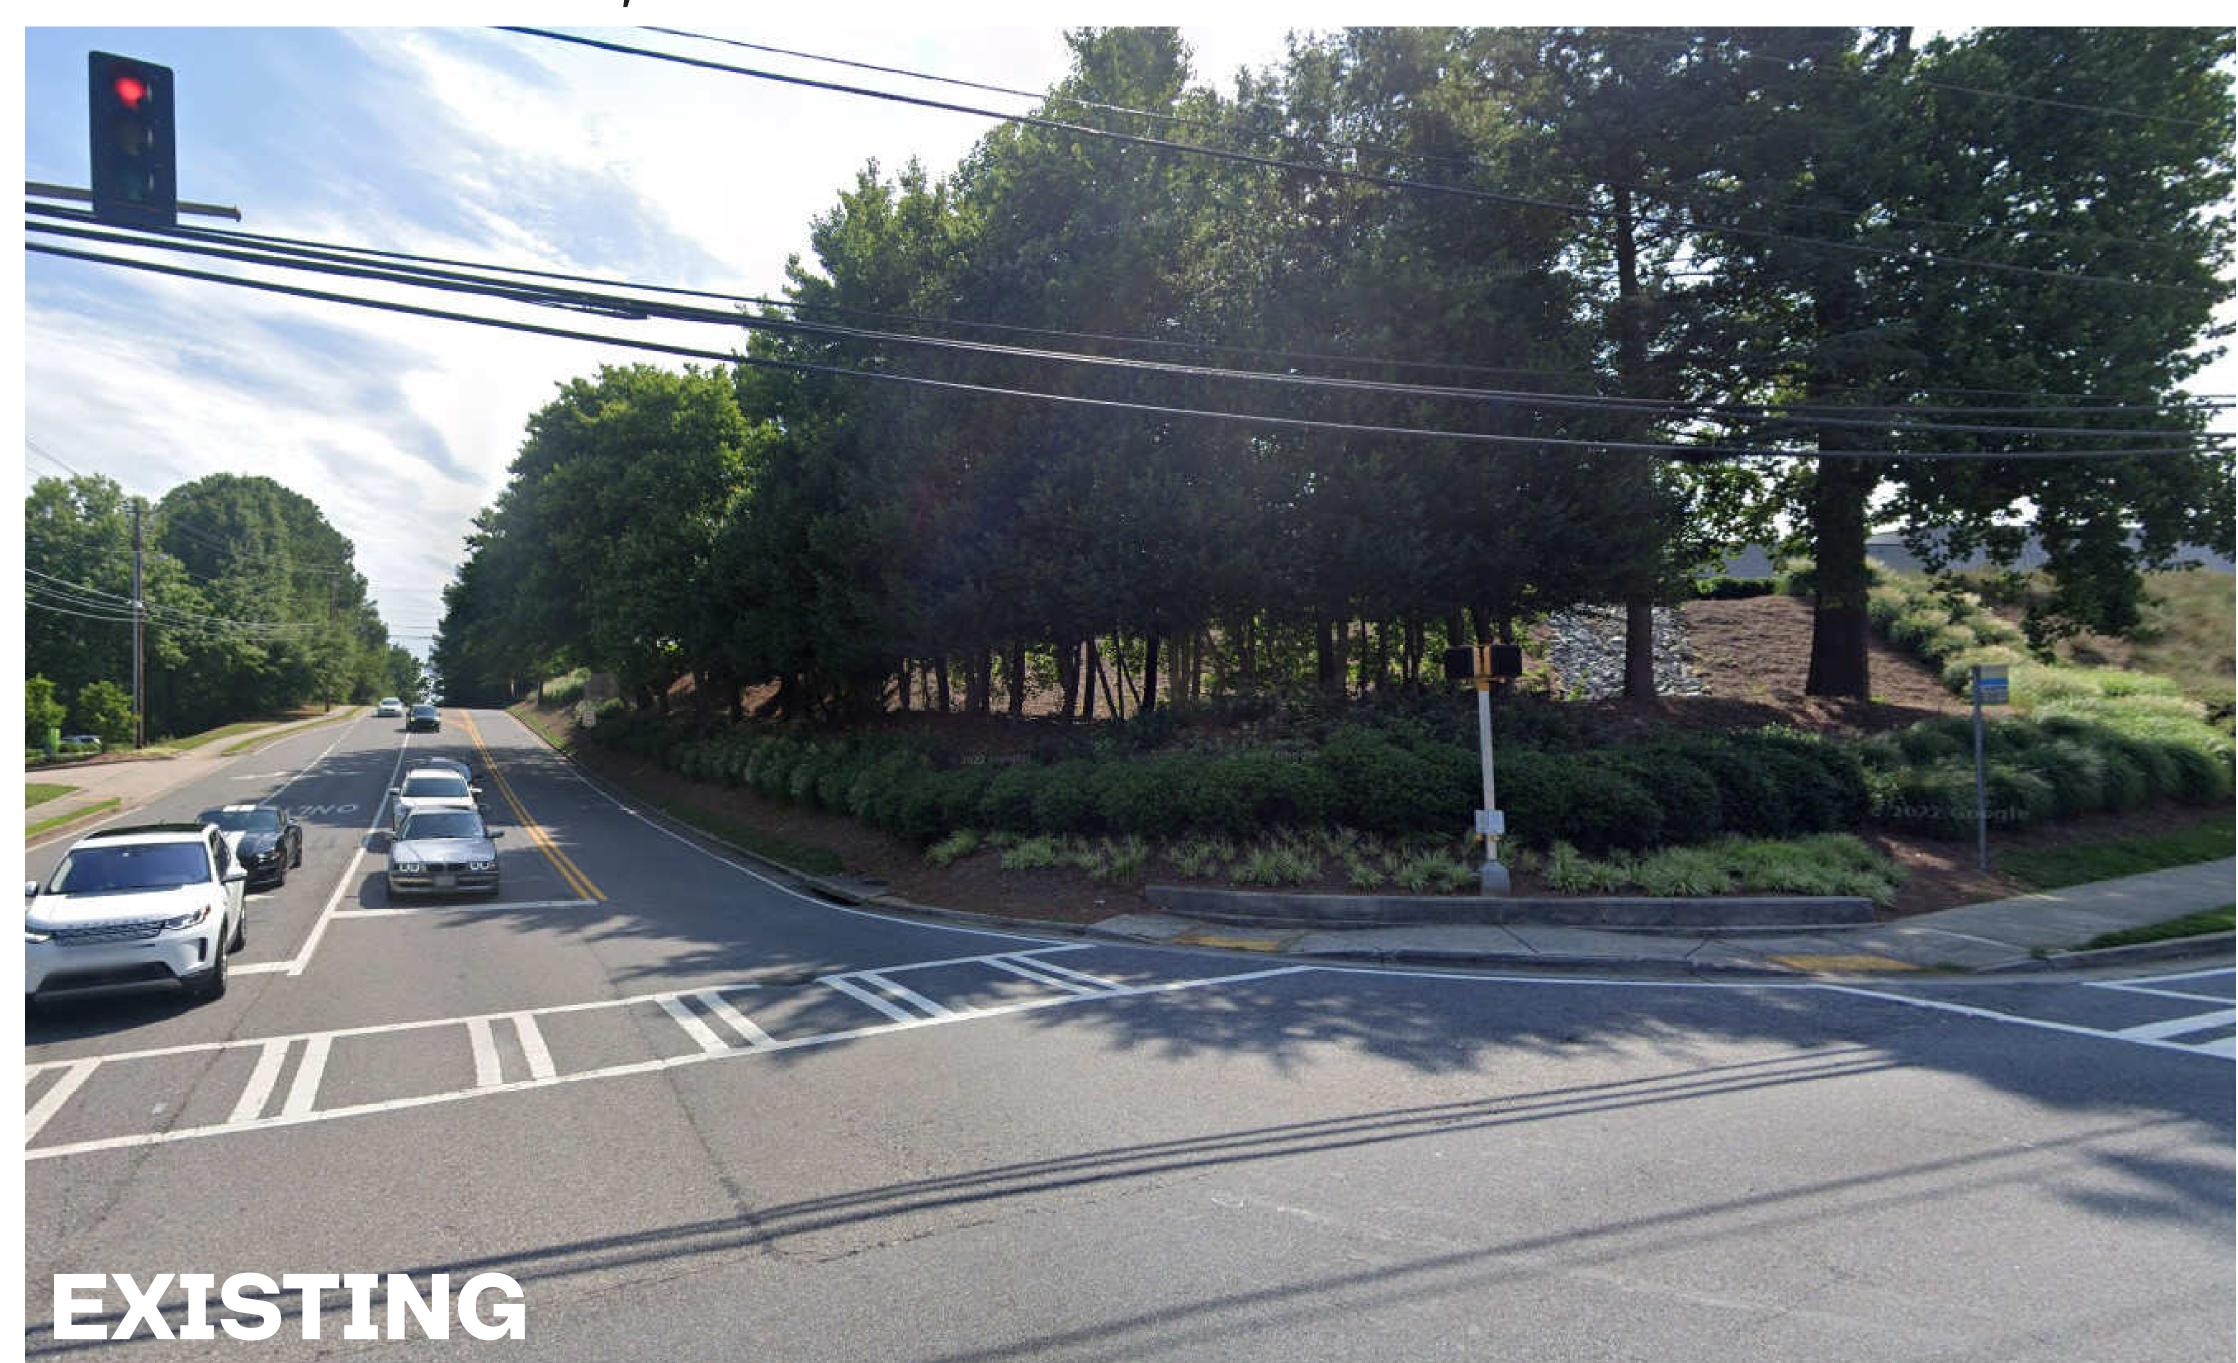

#### EXSITING AND PROPOSED PEDESTRIAN CONNECTIVITY









#### PHASE ONE OVERVIEW



































ROBERTS DRIVE AT ISLAND FORD PARKWAY LOOKING NORTHEAST TOWARDS ENTRANCE DRIVE TO PARK













MID-BLOCK CROSSING LOOKING NORTHEAST TOWARDS SUMMER CROSSING





#### PHASE 2 OVERVIEW









NOT TO SCALE



ROBERTS DRIVE AT ROSWELL ROAD LOOKING WEST TOWARDS ROBERTS DRIVE















PEDESTRIAN BRIDGE/BOARDWALK VIEW AT STA 87+40 LOOKING NORTH













TYPICAL VIEW
VIEW AT STA 61+00 LOOKING SOUTH









MID-BLOCK CROSSING LOOKING SOUTHWEST TOWARDS THE PEDESTRIAN CROSSING





### ROBERTS DRIVE AT DUNWOODY PLACE | PHASE 1

VIEW AT STA 0+00, LOOKING NORTHEAST TOWARDS ROBERTS DRIVE











# ROBERTS DRIVE AT ISLAND FORD PARKWAY | PHASE 1

VIEW AT STA 33+00, LOOKING NORTHEAST TOWARDS ISLAND FORD











# MID-BLOCK CROSSING | PHASE 1













ISTING



# TYPICALVIEW PHASE 2

VIEW AT STA 61+00











EXISTING



# PEDESTRIAN BRIDGE/BOARDWALK | PHASE 2

VIEW AT STA 86+50, LOOKING EAST











# ROBERTS DRIVE AT ROSWELL ROAD | PHASE 2

VIEW AT STA 118+00, LOOKING EAST TOWARDS ROSWELL ROAD