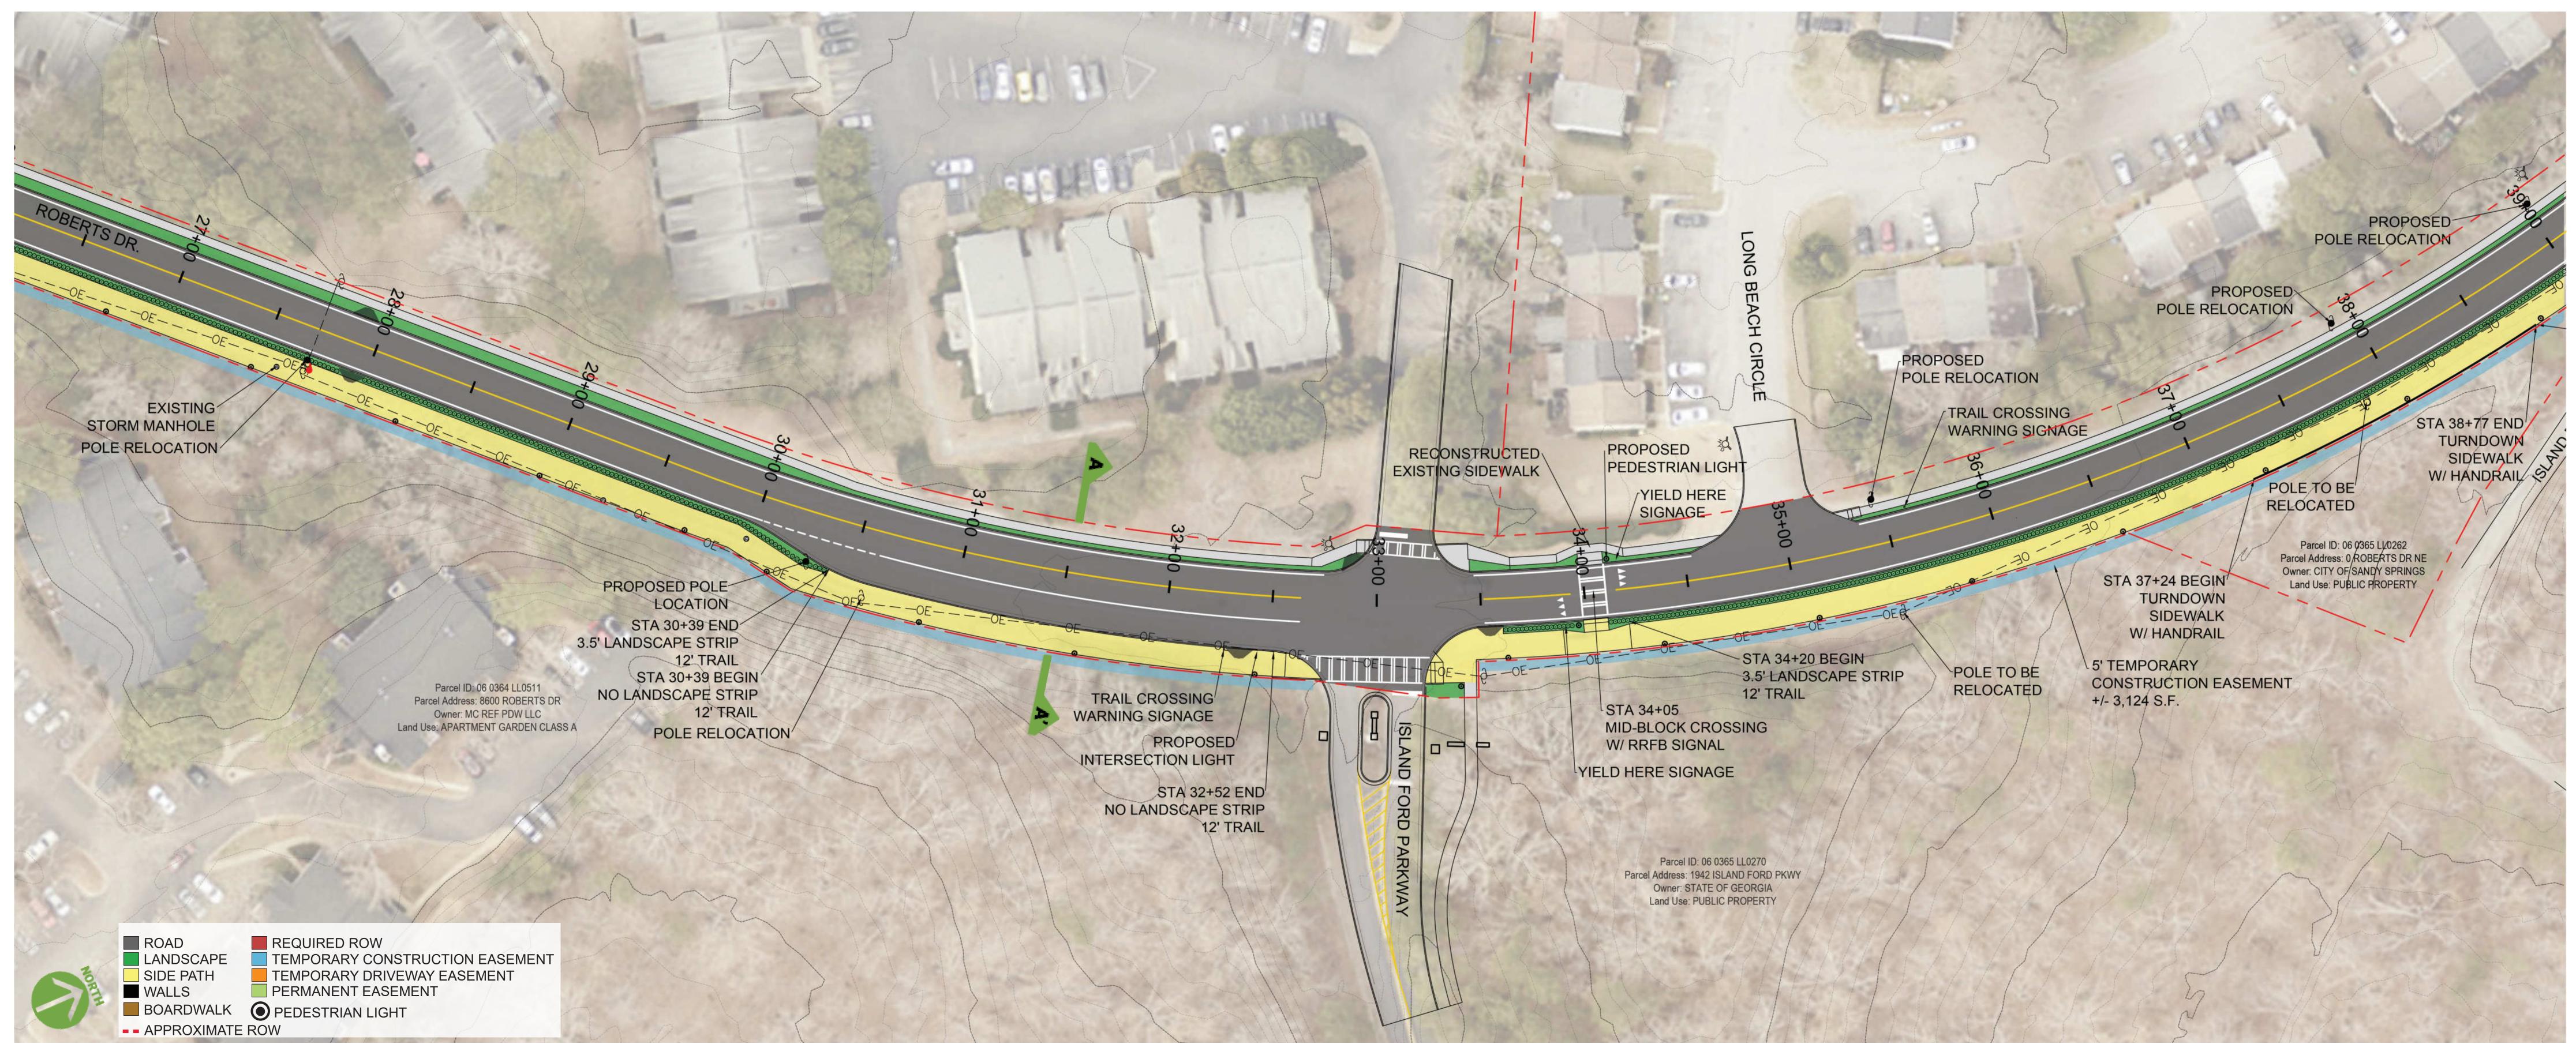

# ROBERTS DRIVE AT ISLAND FORD PARKWAY | PHASE 1

VIEW AT STA 33+00, LOOKING NORTHEAST TOWARDS ISLAND FORD