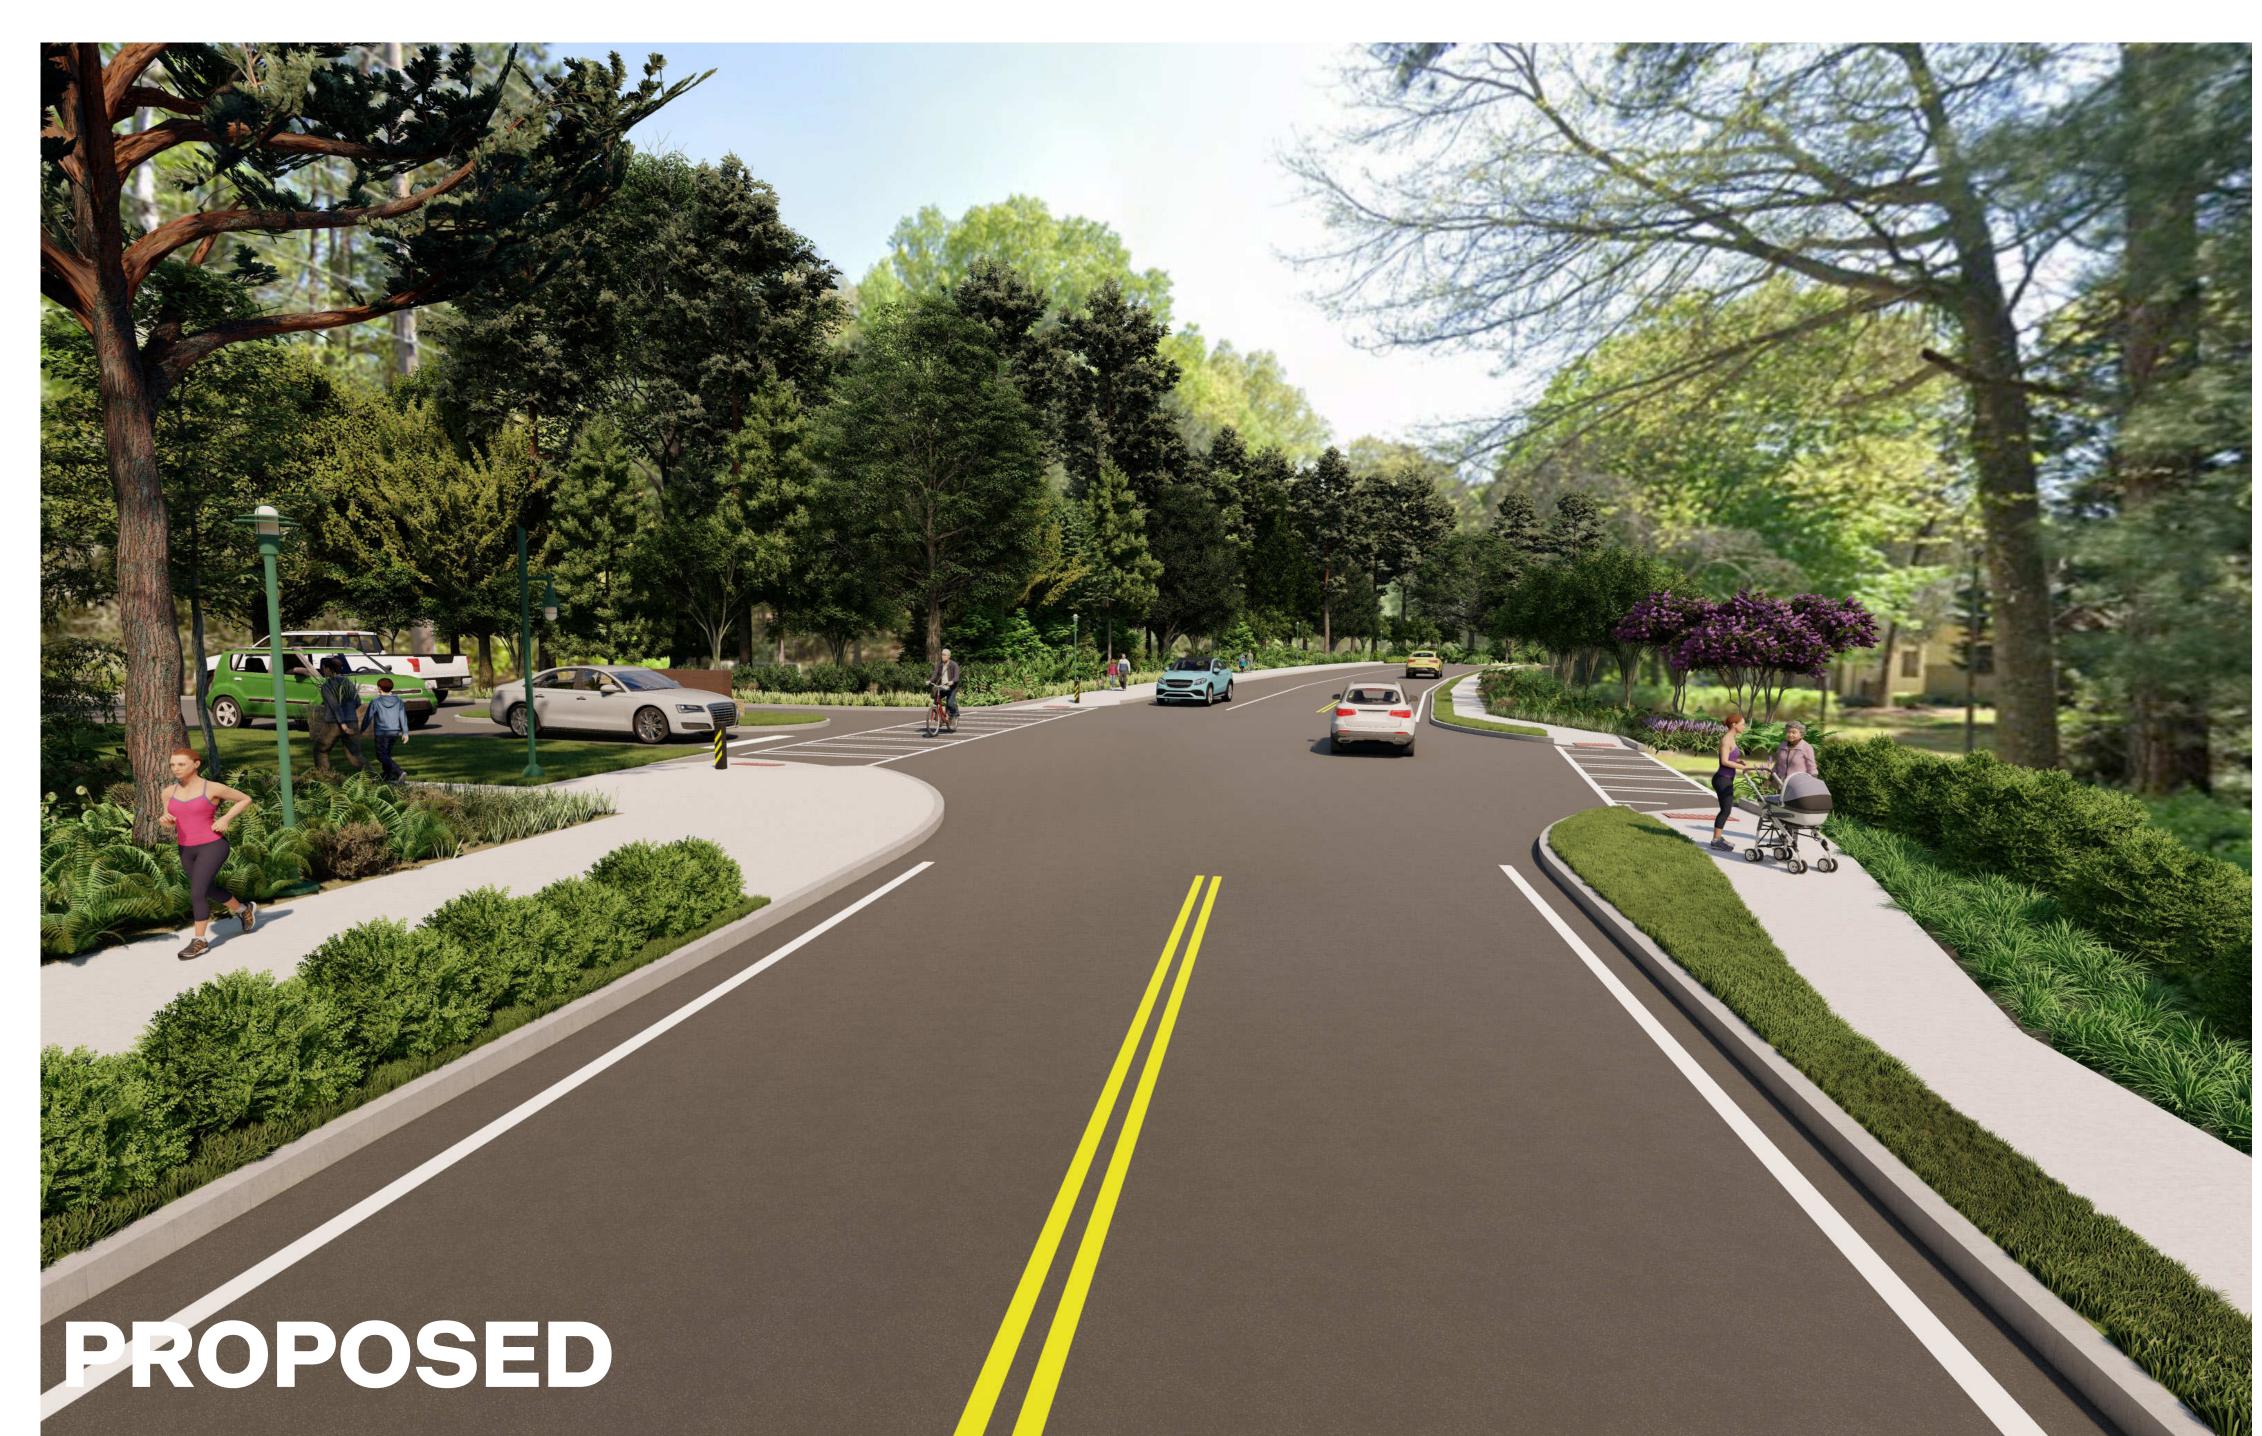

MID-BLOCK CROSSING LOOKING SOUTHWEST TOWARDS THE PEDESTRIAN CROSSING

# MID-BLOCK CROSSING | PHASE 1

ISTING