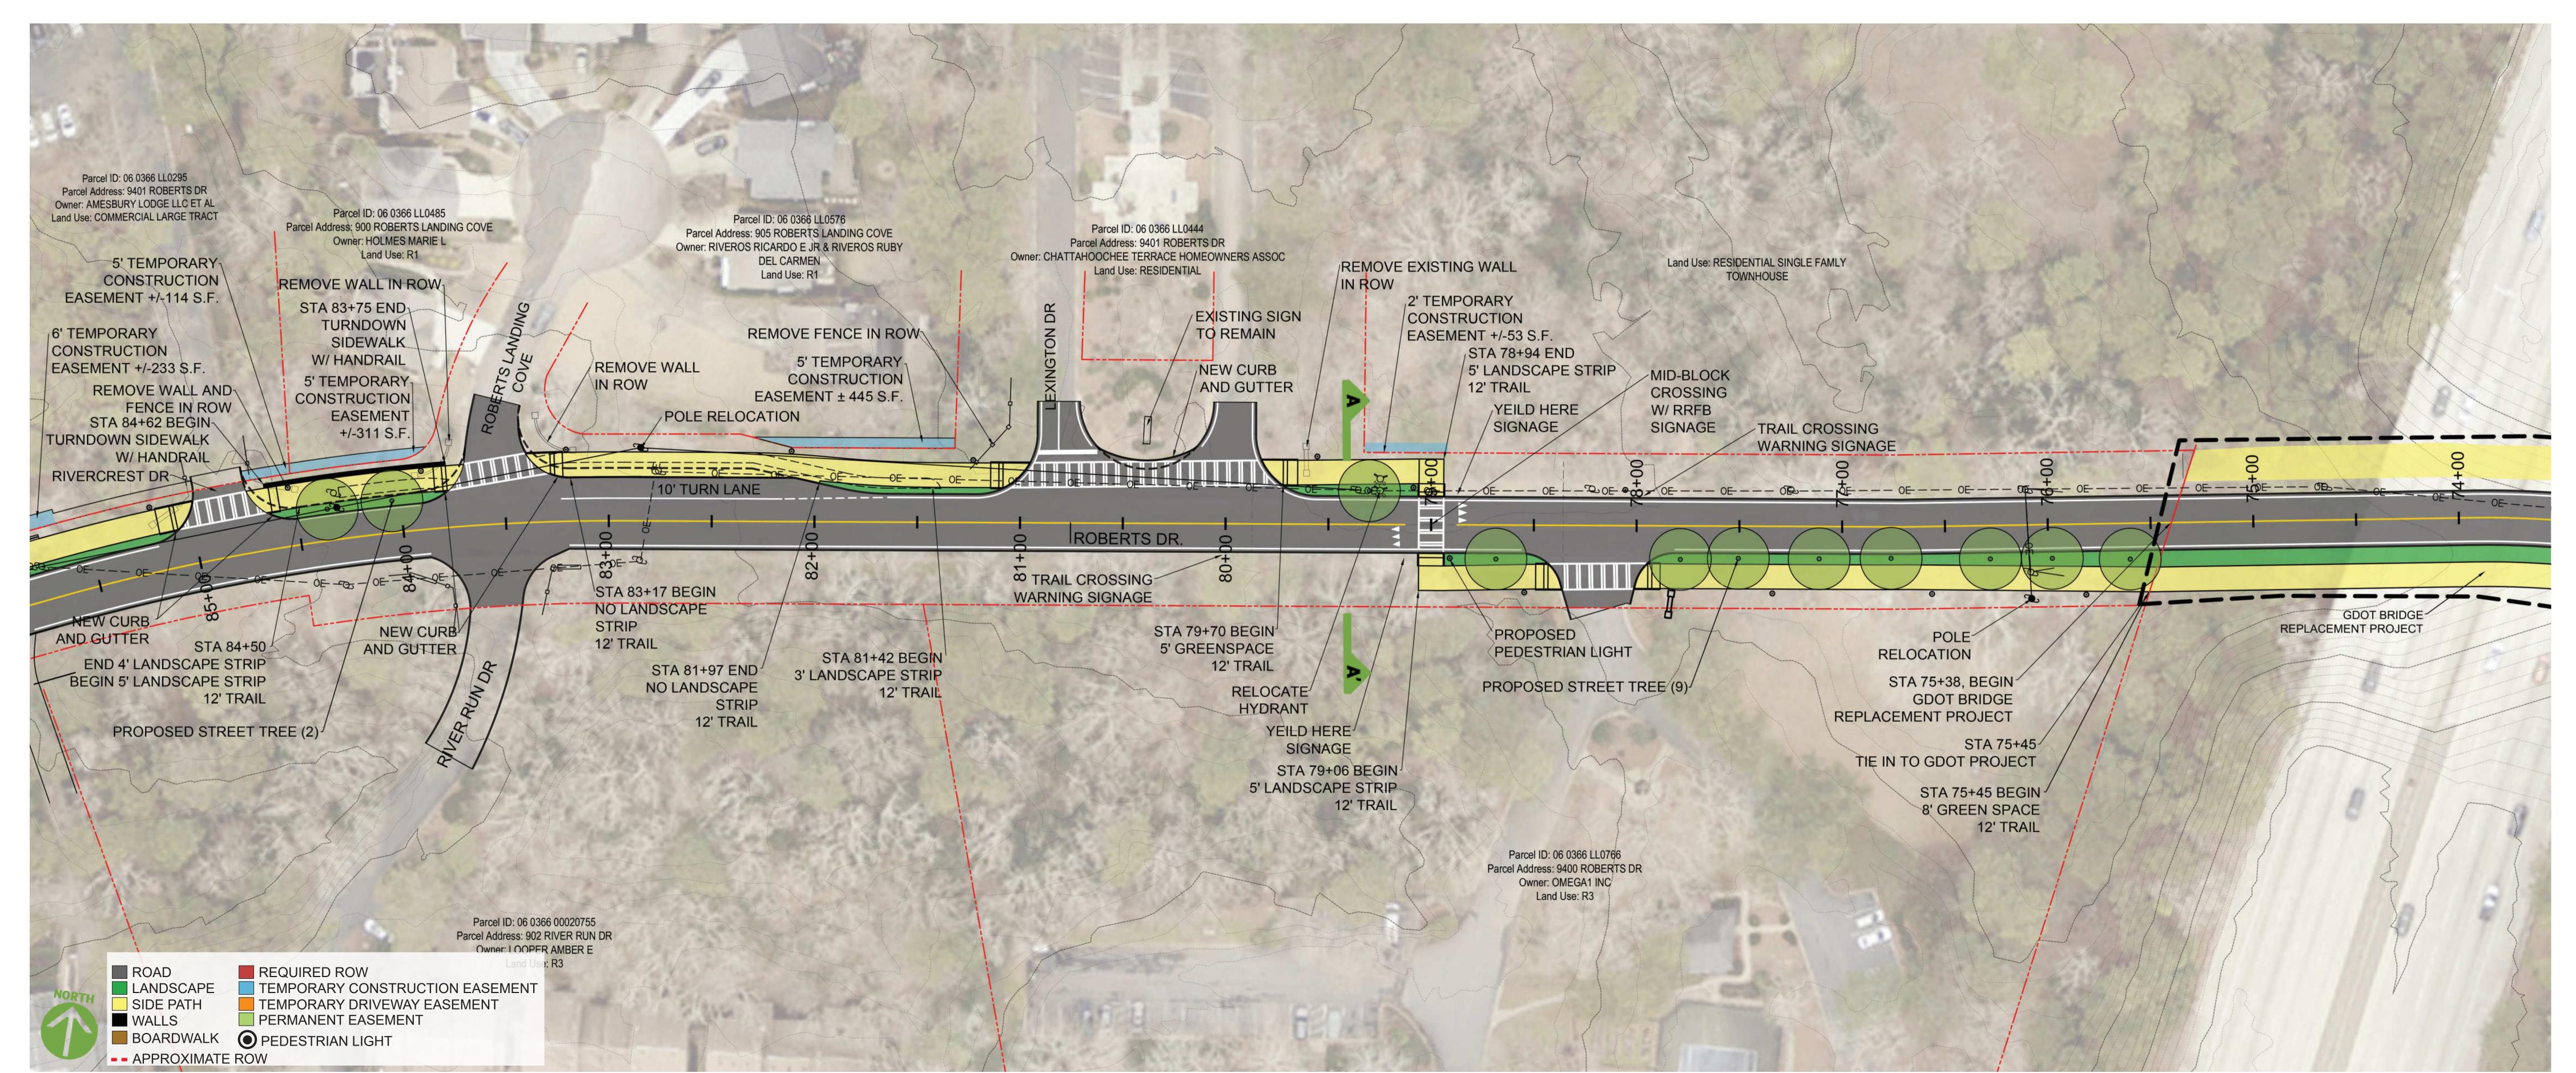

#### EXSITING AND PROPOSED PEDESTRIAN CONNECTIVITY









#### PHASE ONE OVERVIEW



































ROBERTS DRIVE AT ISLAND FORD PARKWAY LOOKING NORTHEAST TOWARDS ENTRANCE DRIVE TO PARK













MID-BLOCK CROSSING LOOKING NORTHEAST TOWARDS SUMMER CROSSING





#### PHASE 2 OVERVIEW









NOT TO SCALE



ROBERTS DRIVE AT ROSWELL ROAD LOOKING WEST TOWARDS ROBERTS DRIVE















PEDESTRIAN BRIDGE/BOARDWALK VIEW AT STA 87+40 LOOKING NORTH













TYPICAL VIEW
VIEW AT STA 61+00 LOOKING SOUTH









MID-BLOCK CROSSING LOOKING SOUTHWEST TOWARDS THE PEDESTRIAN CROSSING





### ROBERTS DRIVE AT DUNWOODY PLACE | PHASE 1

VIEW AT STA 0+00, LOOKING NORTHEAST TOWARDS ROBERTS DRIVE











# ROBERTS DRIVE AT ISLAND FORD PARKWAY | PHASE 1

VIEW AT STA 33+00, LOOKING NORTHEAST TOWARDS ISLAND FORD











# MID-BLOCK CROSSING | PHASE 1













ISTING



# TYPICALVIEW PHASE 2

VIEW AT STA 61+00











EXISTING



# PEDESTRIAN BRIDGE/BOARDWALK | PHASE 2

VIEW AT STA 86+50, LOOKING EAST











# ROBERTS DRIVE AT ROSWELL ROAD | PHASE 2

VIEW AT STA 118+00, LOOKING EAST TOWARDS ROSWELL ROAD