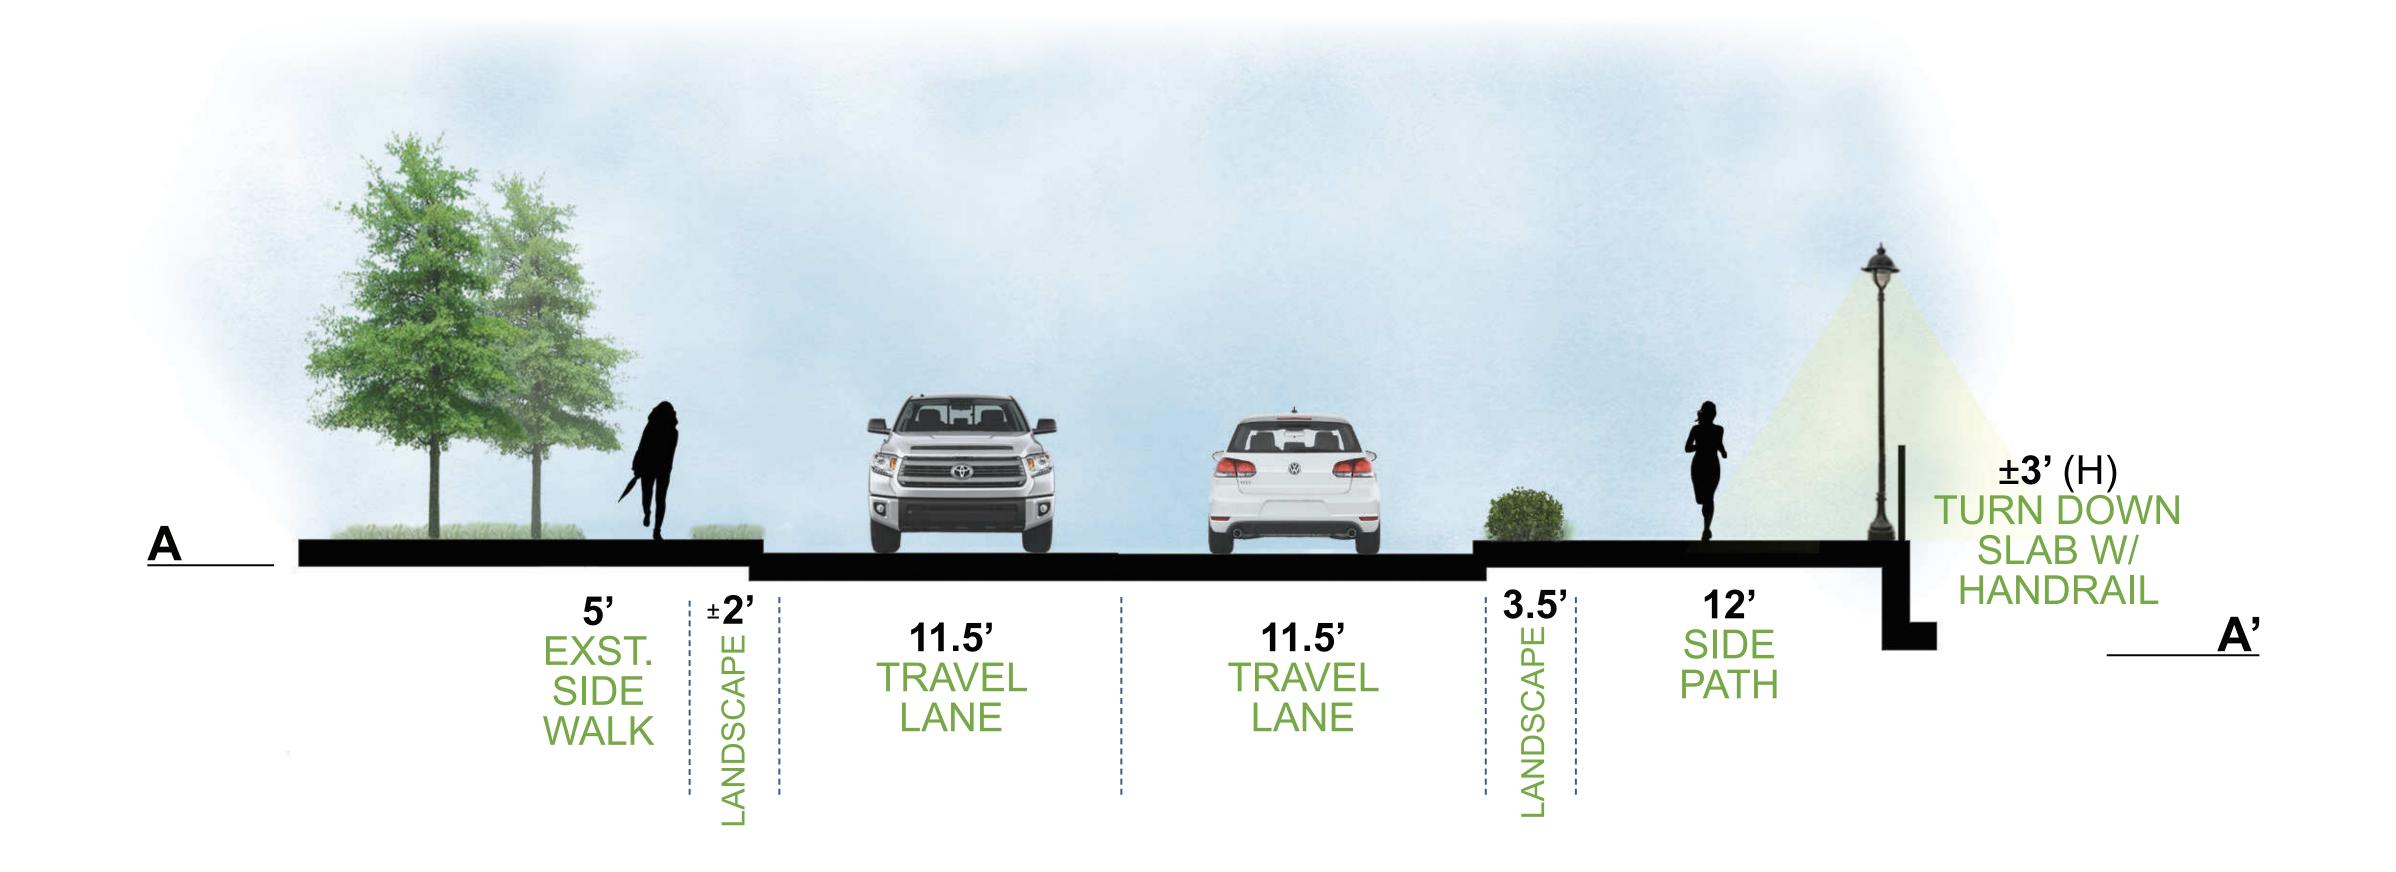

### ROBERTS DRIVE AT DUNWOODY PLACE | PHASE 1

VIEW AT STA 0+00, LOOKING NORTHEAST TOWARDS ROBERTS DRIVE

# ROBERTS DRIVE AT ISLAND FORD PARKWAY | PHASE 1

VIEW AT STA 33+00, LOOKING NORTHEAST TOWARDS ISLAND FORD