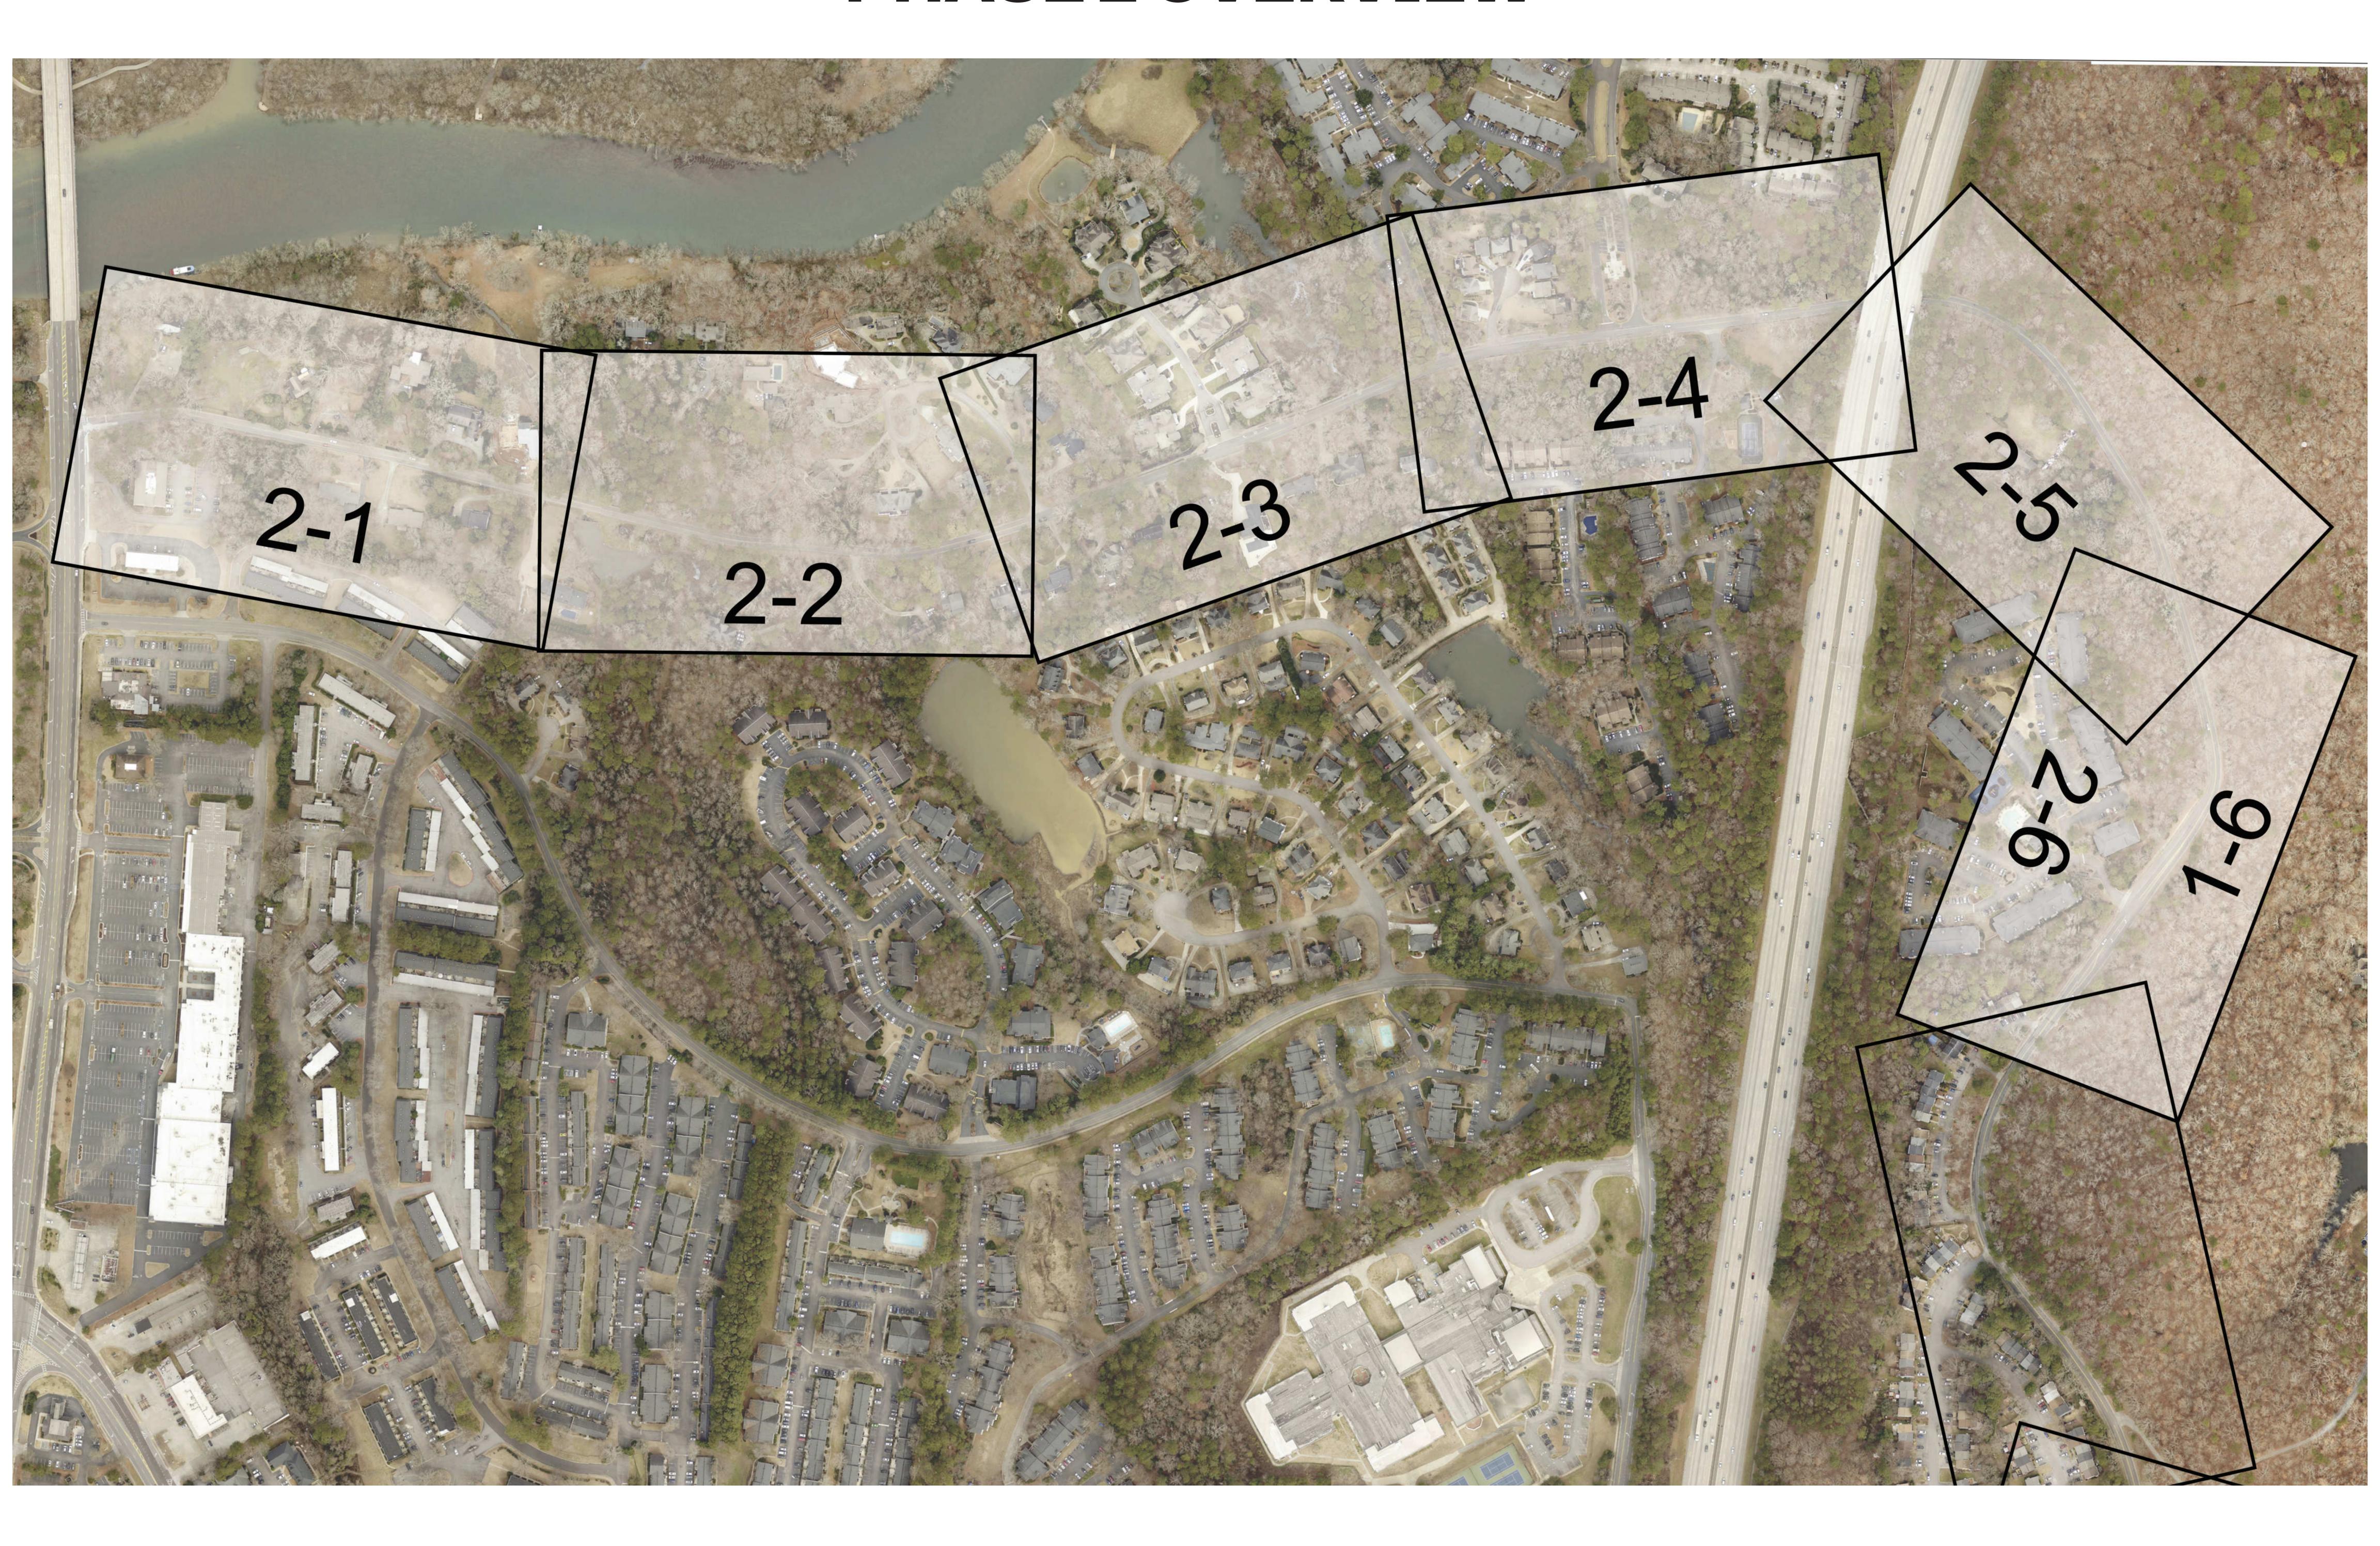

#### PHASE 2 OVERVIEW

NOT TO SCALE

ROBERTS DRIVE AT ROSWELL ROAD LOOKING WEST TOWARDS ROBERTS DRIVE

PEDESTRIAN BRIDGE/BOARDWALK VIEW AT STA 87+40 LOOKING NORTH

TYPICAL VIEW
VIEW AT STA 61+00 LOOKING SOUTH