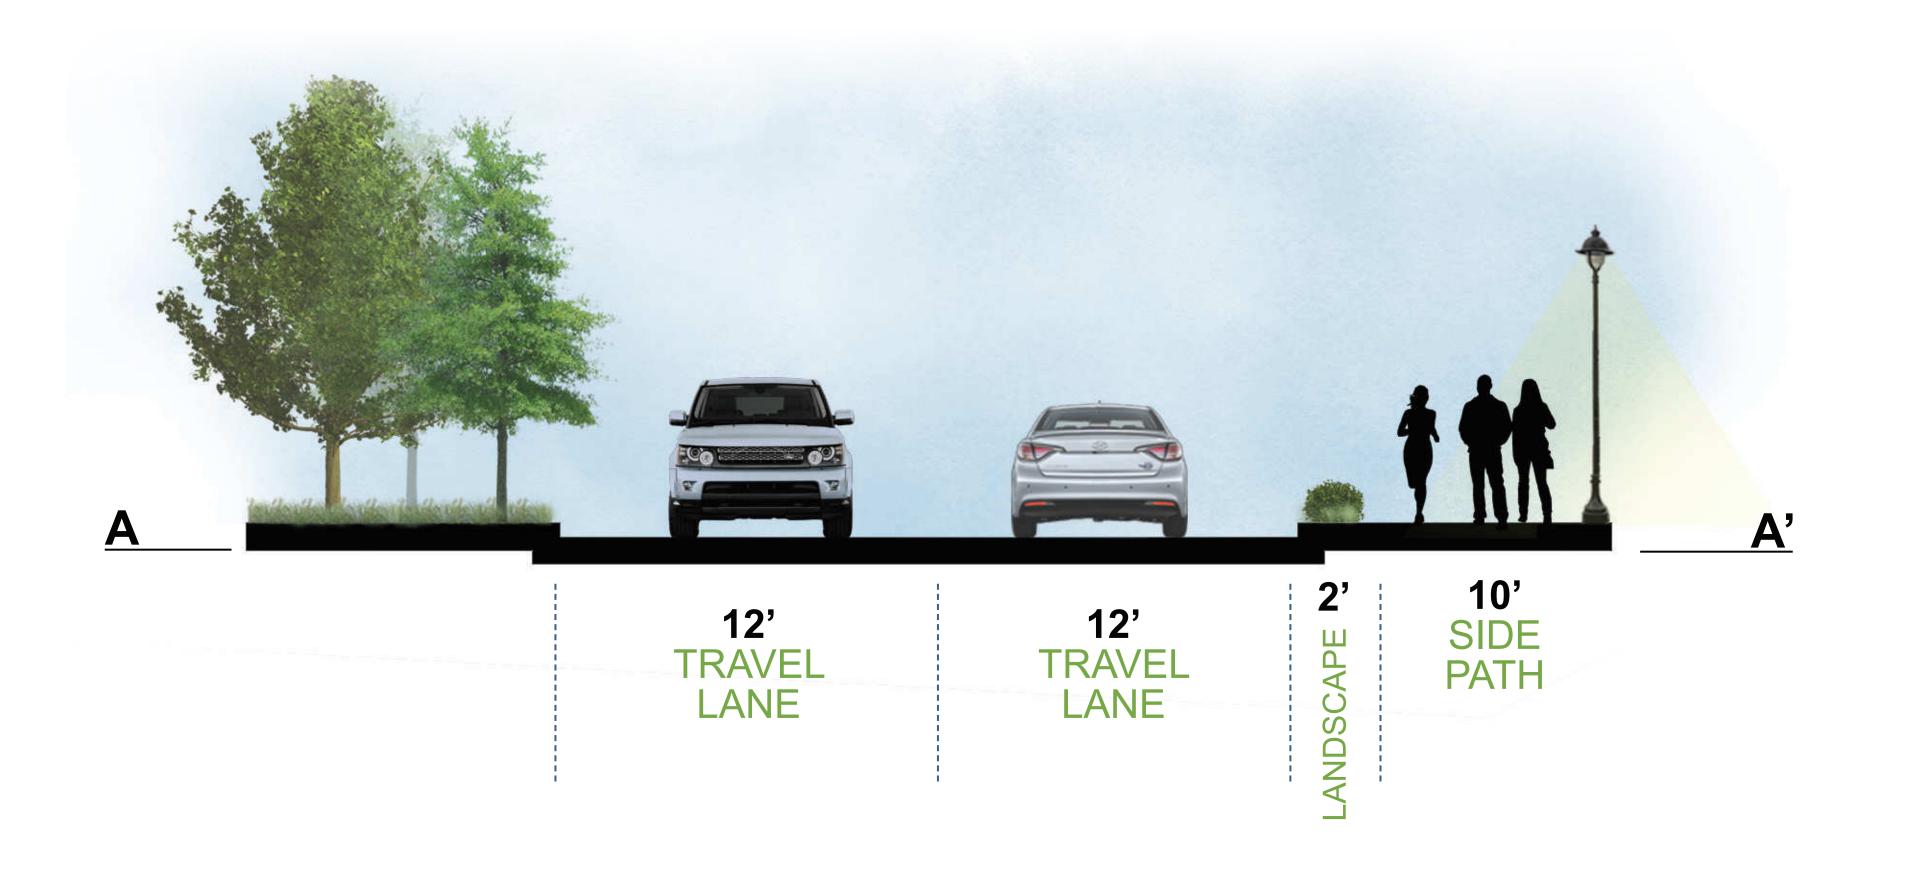

#### EXSITING AND PROPOSED PEDESTRIAN CONNECTIVITY









#### PHASE ONE OVERVIEW



































ROBERTS DRIVE AT ISLAND FORD PARKWAY LOOKING NORTHEAST TOWARDS ENTRANCE DRIVE TO PARK













MID-BLOCK CROSSING LOOKING NORTHEAST TOWARDS SUMMER CROSSING





#### PHASE 2 OVERVIEW









NOT TO SCALE



ROBERTS DRIVE AT ROSWELL ROAD LOOKING WEST TOWARDS ROBERTS DRIVE















PEDESTRIAN BRIDGE/BOARDWALK VIEW AT STA 87+40 LOOKING NORTH













TYPICAL VIEW
VIEW AT STA 61+00 LOOKING SOUTH









MID-BLOCK CROSSING LOOKING SOUTHWEST TOWARDS THE PEDESTRIAN CROSSING





### ROBERTS DRIVE AT DUNWOODY PLACE | PHASE 1

VIEW AT STA 0+00, LOOKING NORTHEAST TOWARDS ROBERTS DRIVE











# ROBERTS DRIVE AT ISLAND FORD PARKWAY | PHASE 1

VIEW AT STA 33+00, LOOKING NORTHEAST TOWARDS ISLAND FORD











# MID-BLOCK CROSSING | PHASE 1













ISTING



# TYPICALVIEW PHASE 2

VIEW AT STA 61+00











EXISTING



# PEDESTRIAN BRIDGE/BOARDWALK | PHASE 2

VIEW AT STA 86+50, LOOKING EAST











# ROBERTS DRIVE AT ROSWELL ROAD | PHASE 2

VIEW AT STA 118+00, LOOKING EAST TOWARDS ROSWELL ROAD