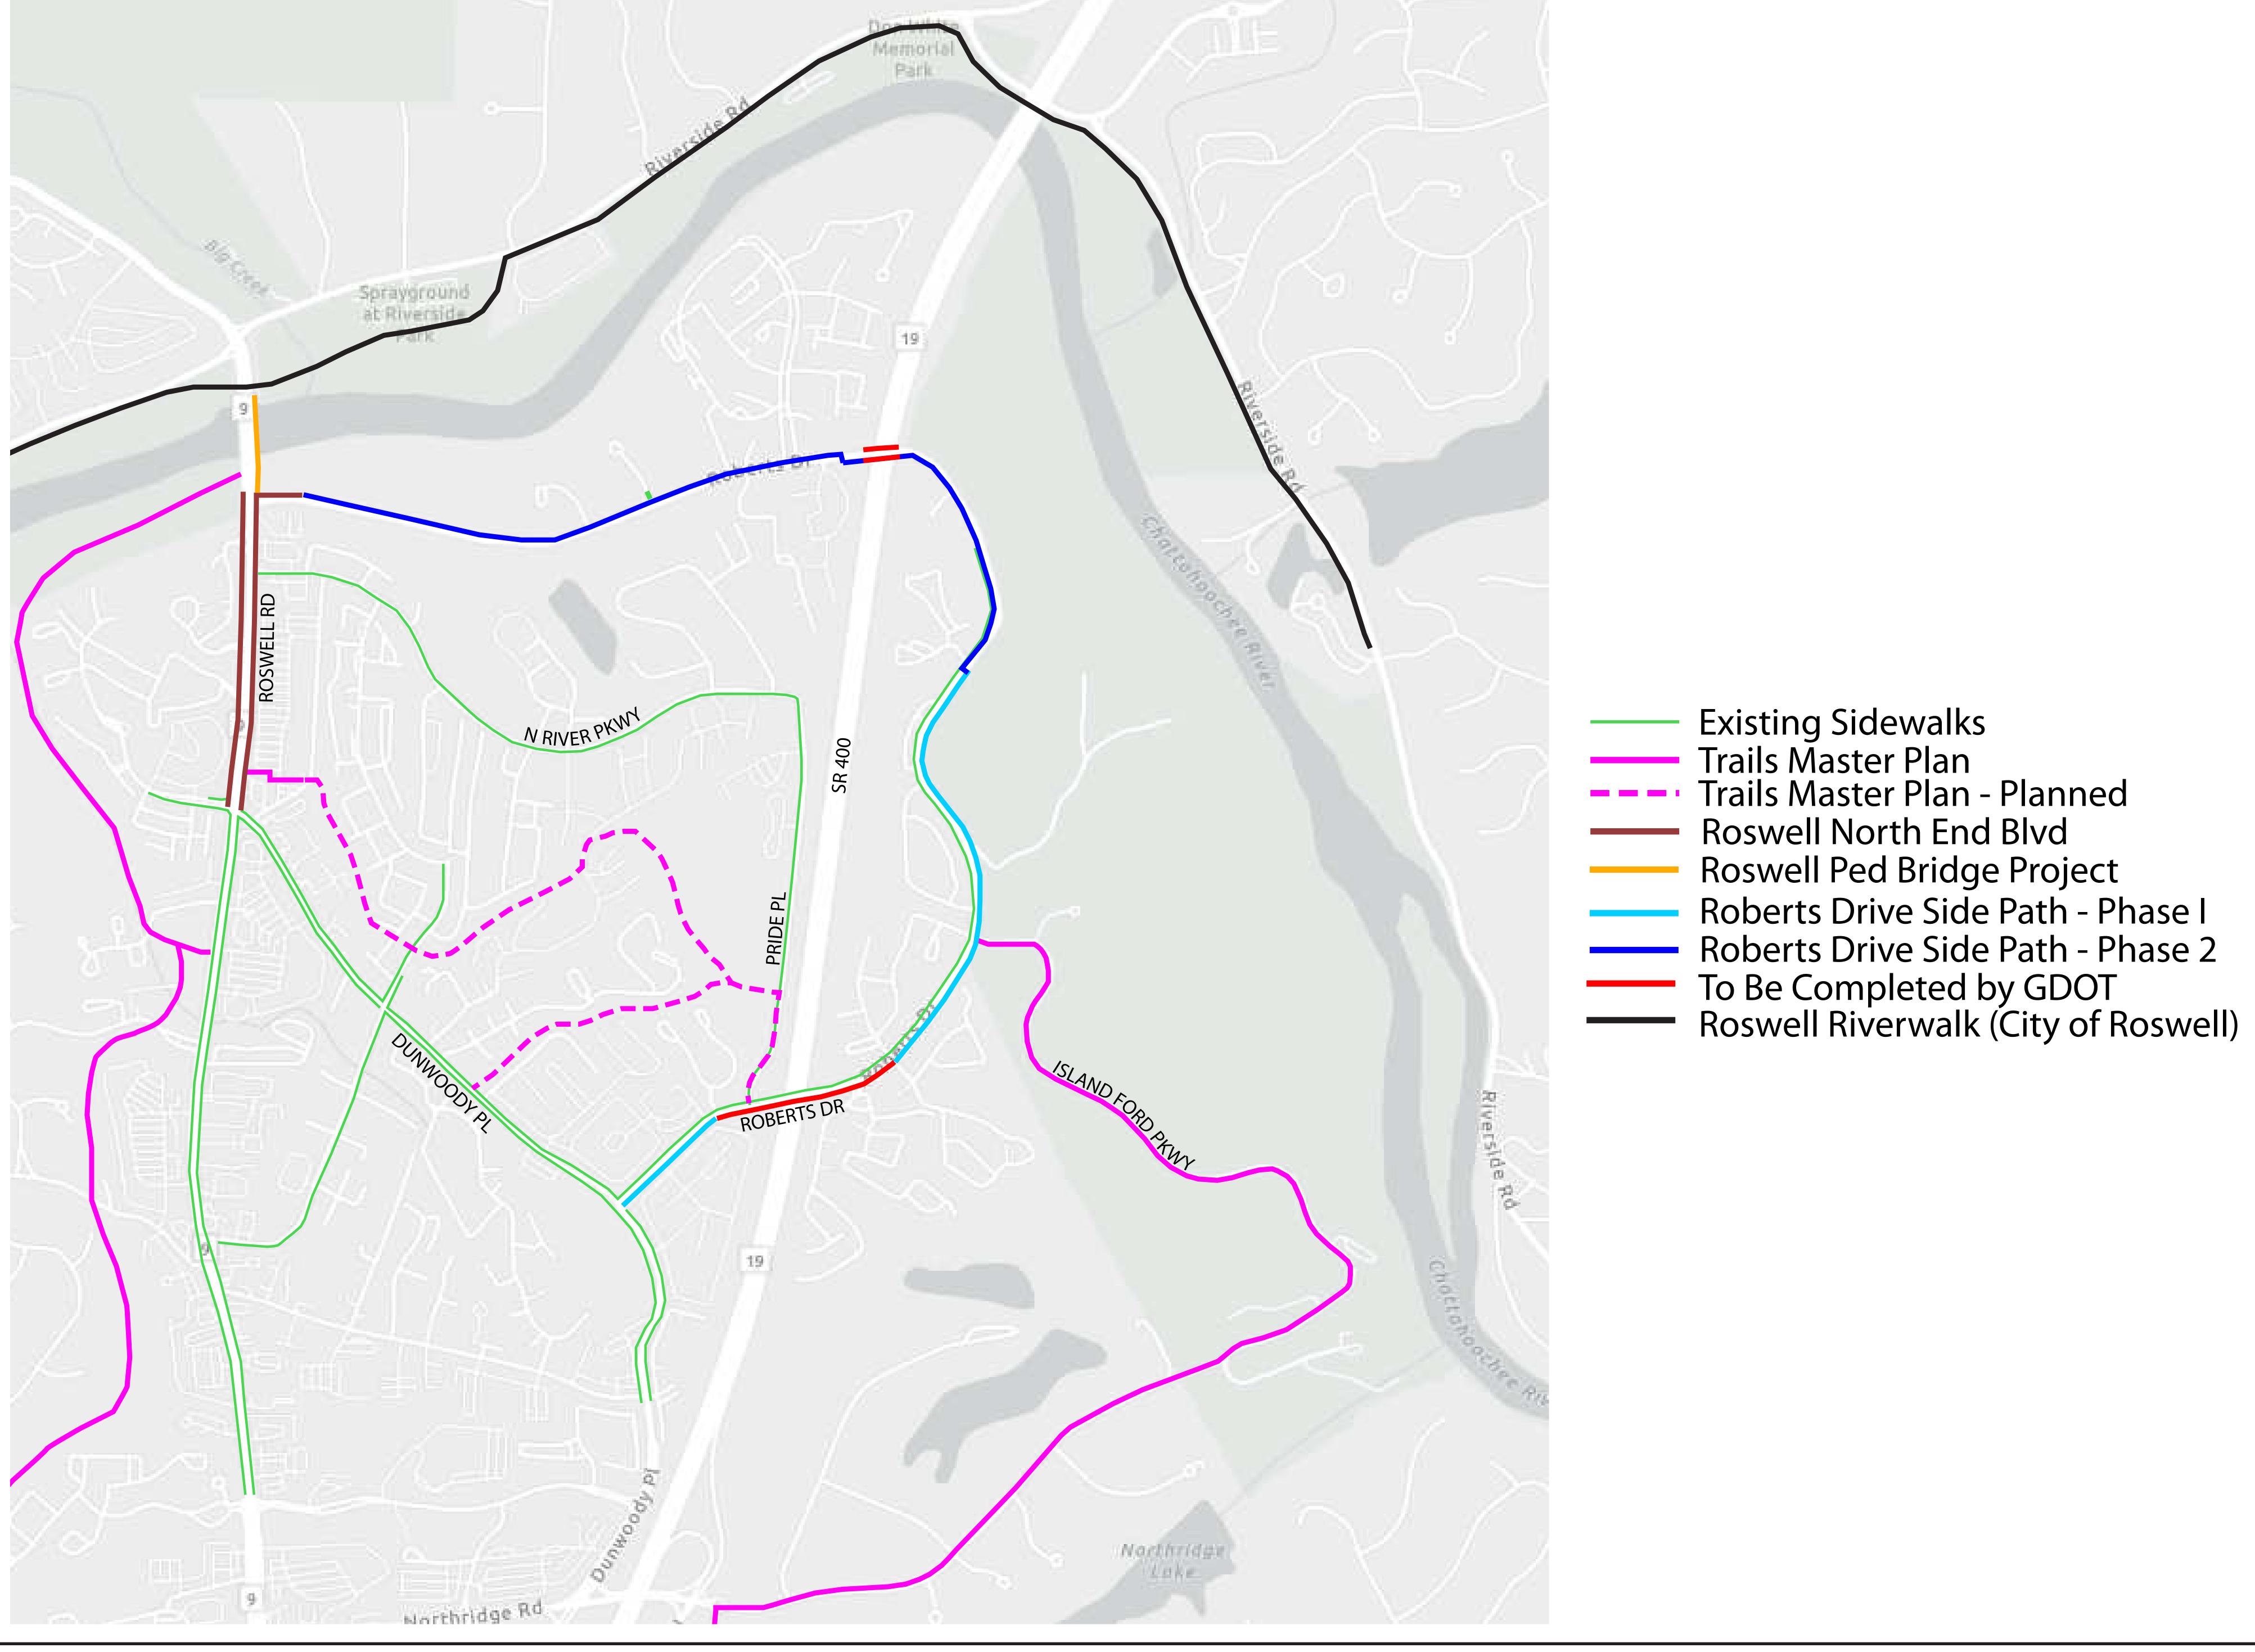

#### EXSITING AND PROPOSED PEDESTRIAN CONNECTIVITY









#### PHASE ONE OVERVIEW



































ROBERTS DRIVE AT ISLAND FORD PARKWAY LOOKING NORTHEAST TOWARDS ENTRANCE DRIVE TO PARK













MID-BLOCK CROSSING LOOKING NORTHEAST TOWARDS SUMMER CROSSING





#### PHASE 2 OVERVIEW









NOT TO SCALE



ROBERTS DRIVE AT ROSWELL ROAD LOOKING WEST TOWARDS ROBERTS DRIVE















PEDESTRIAN BRIDGE/BOARDWALK VIEW AT STA 87+40 LOOKING NORTH













TYPICAL VIEW
VIEW AT STA 61+00 LOOKING SOUTH









MID-BLOCK CROSSING LOOKING SOUTHWEST TOWARDS THE PEDESTRIAN CROSSING





### ROBERTS DRIVE AT DUNWOODY PLACE | PHASE 1

VIEW AT STA 0+00, LOOKING NORTHEAST TOWARDS ROBERTS DRIVE











# ROBERTS DRIVE AT ISLAND FORD PARKWAY | PHASE 1

VIEW AT STA 33+00, LOOKING NORTHEAST TOWARDS ISLAND FORD











# MID-