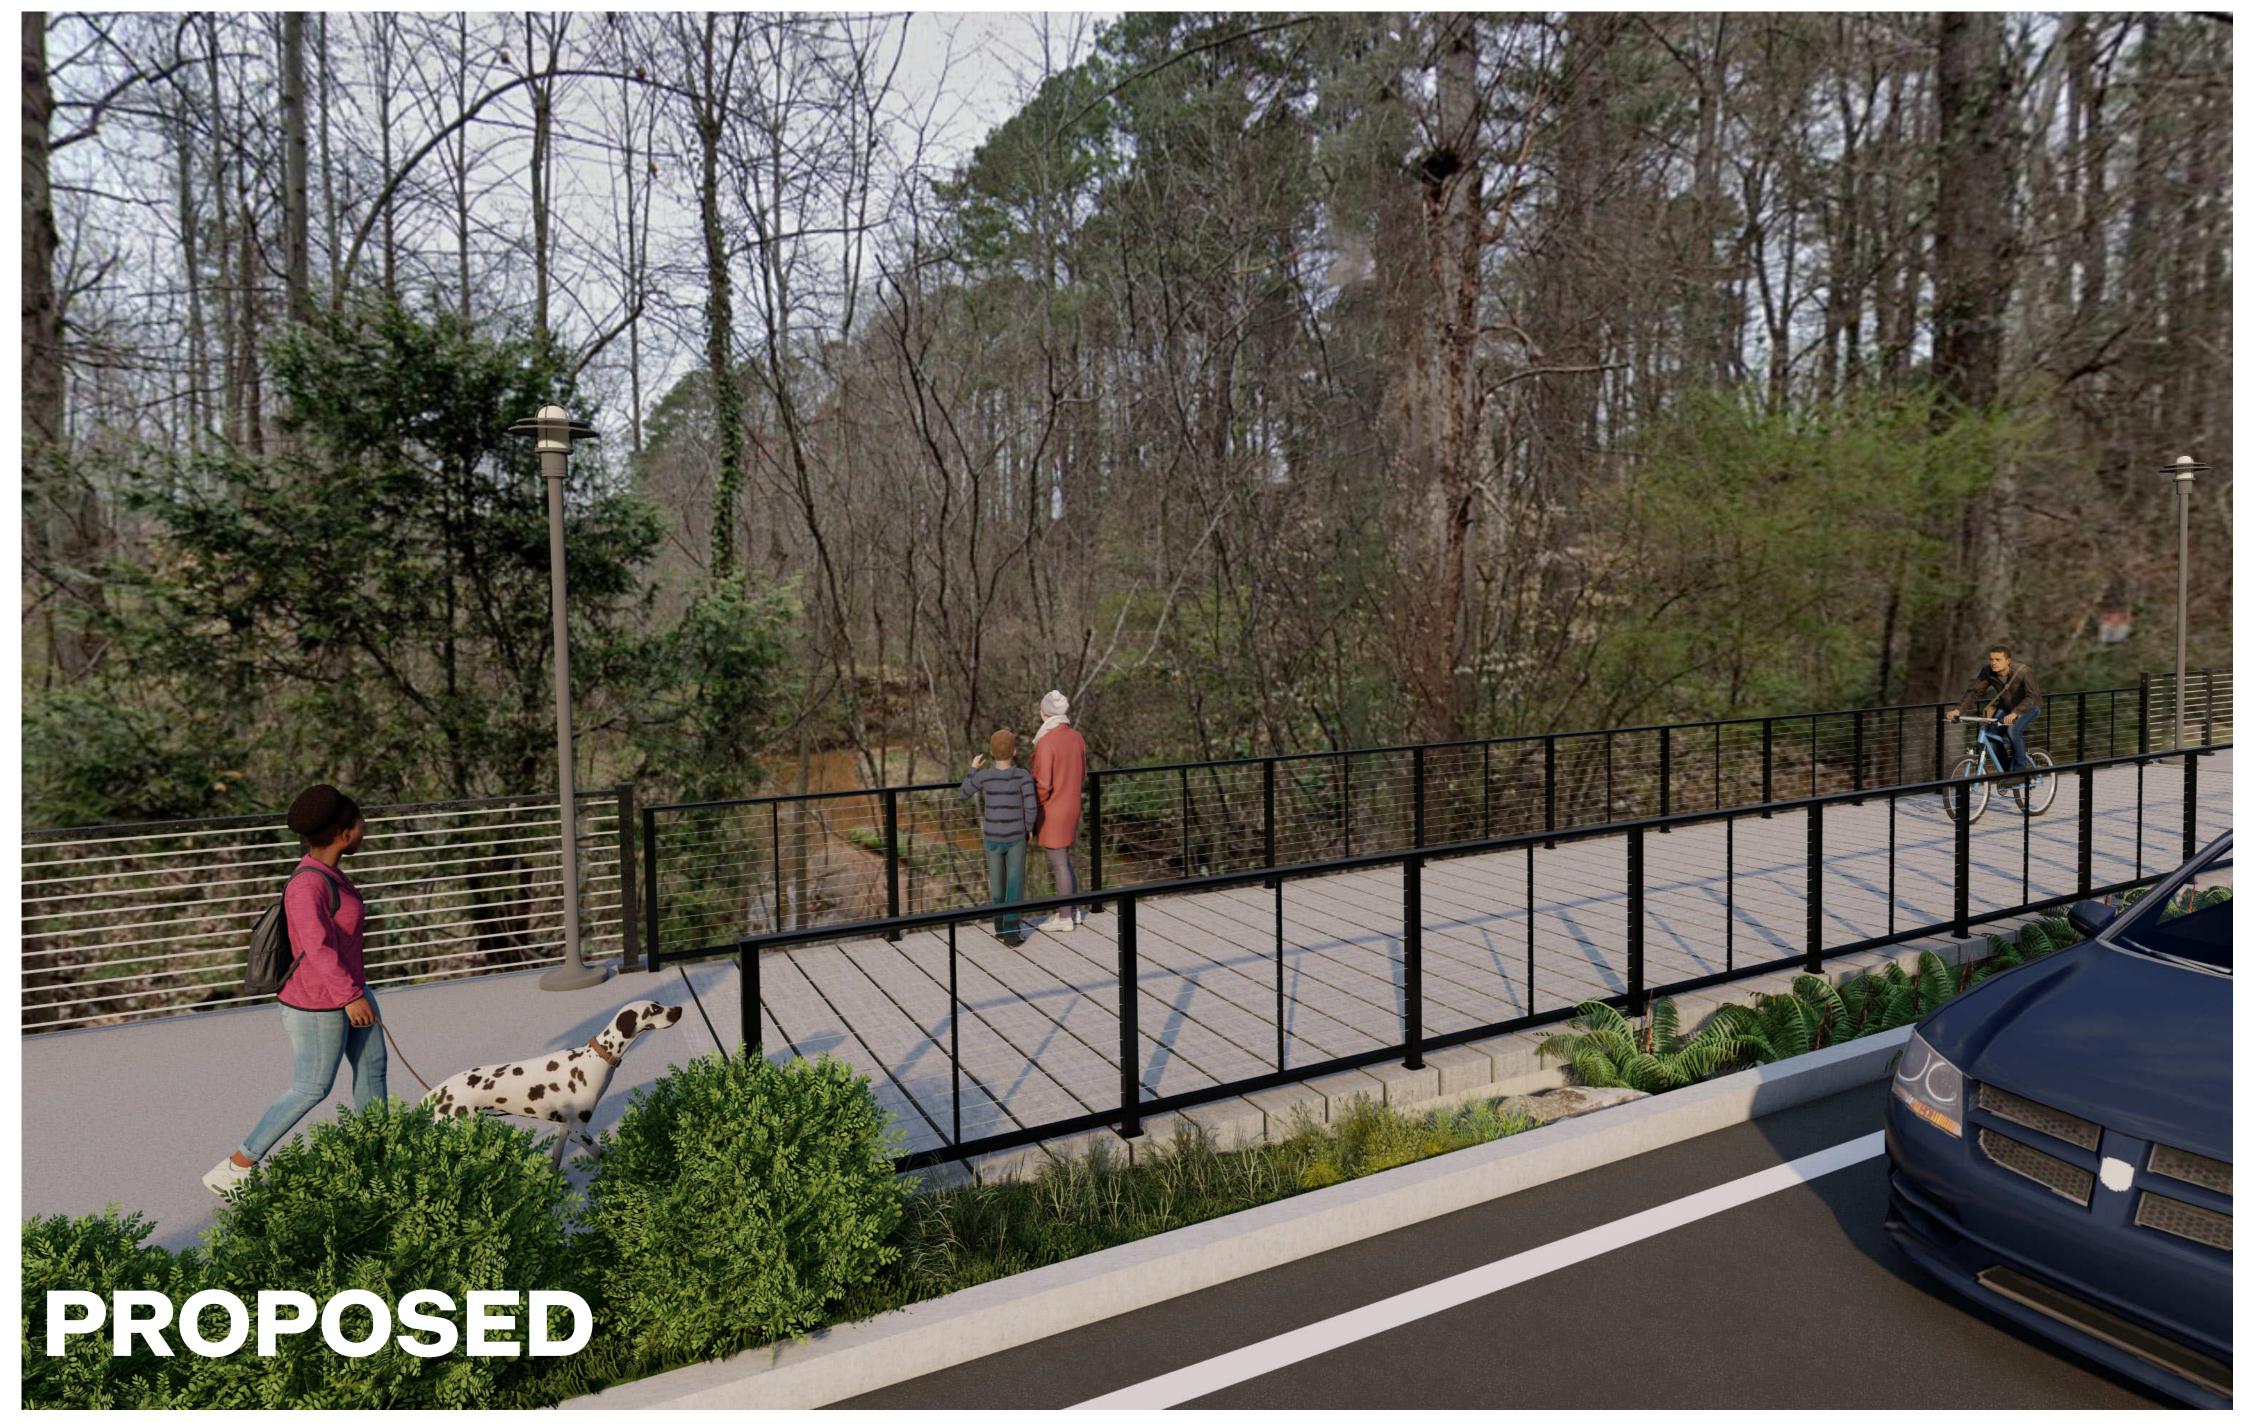

ORTHEAST TOWARDS SUMMER CROSSING





#### PHASE 2 OVERVIEW









NOT TO SCALE



ROBERTS DRIVE AT ROSWELL ROAD LOOKING WEST TOWARDS ROBERTS DRIVE















PEDESTRIAN BRIDGE/BOARDWALK VIEW AT STA 87+40 LOOKING NORTH













TYPICAL VIEW
VIEW AT STA 61+00 LOOKING SOUTH









MID-BLOCK CROSSING LOOKING SOUTHWEST TOWARDS THE PEDESTRIAN CROSSING





### ROBERTS DRIVE AT DUNWOODY PLACE | PHASE 1

VIEW AT STA 0+00, LOOKING NORTHEAST TOWARDS ROBERTS DRIVE











# ROBERTS DRIVE AT ISLAND FORD PARKWAY | PHASE 1

VIEW AT STA 33+00, LOOKING NORTHEAST TOWARDS ISLAND FORD











# MID-BLOCK CROSSING | PHASE 1













ISTING



# TYPICALVIEW PHASE 2

VIEW AT STA 61+00











EXISTING



# PEDESTRIAN BRIDGE/BOARDWALK | PHASE 2

VIEW AT STA 86+50, LOOKING EAST











# ROBERTS DRIVE AT ROSWELL ROAD | PHASE 2

VIEW AT STA 118+00, LOOKING EAST TOWARDS ROSWELL ROAD