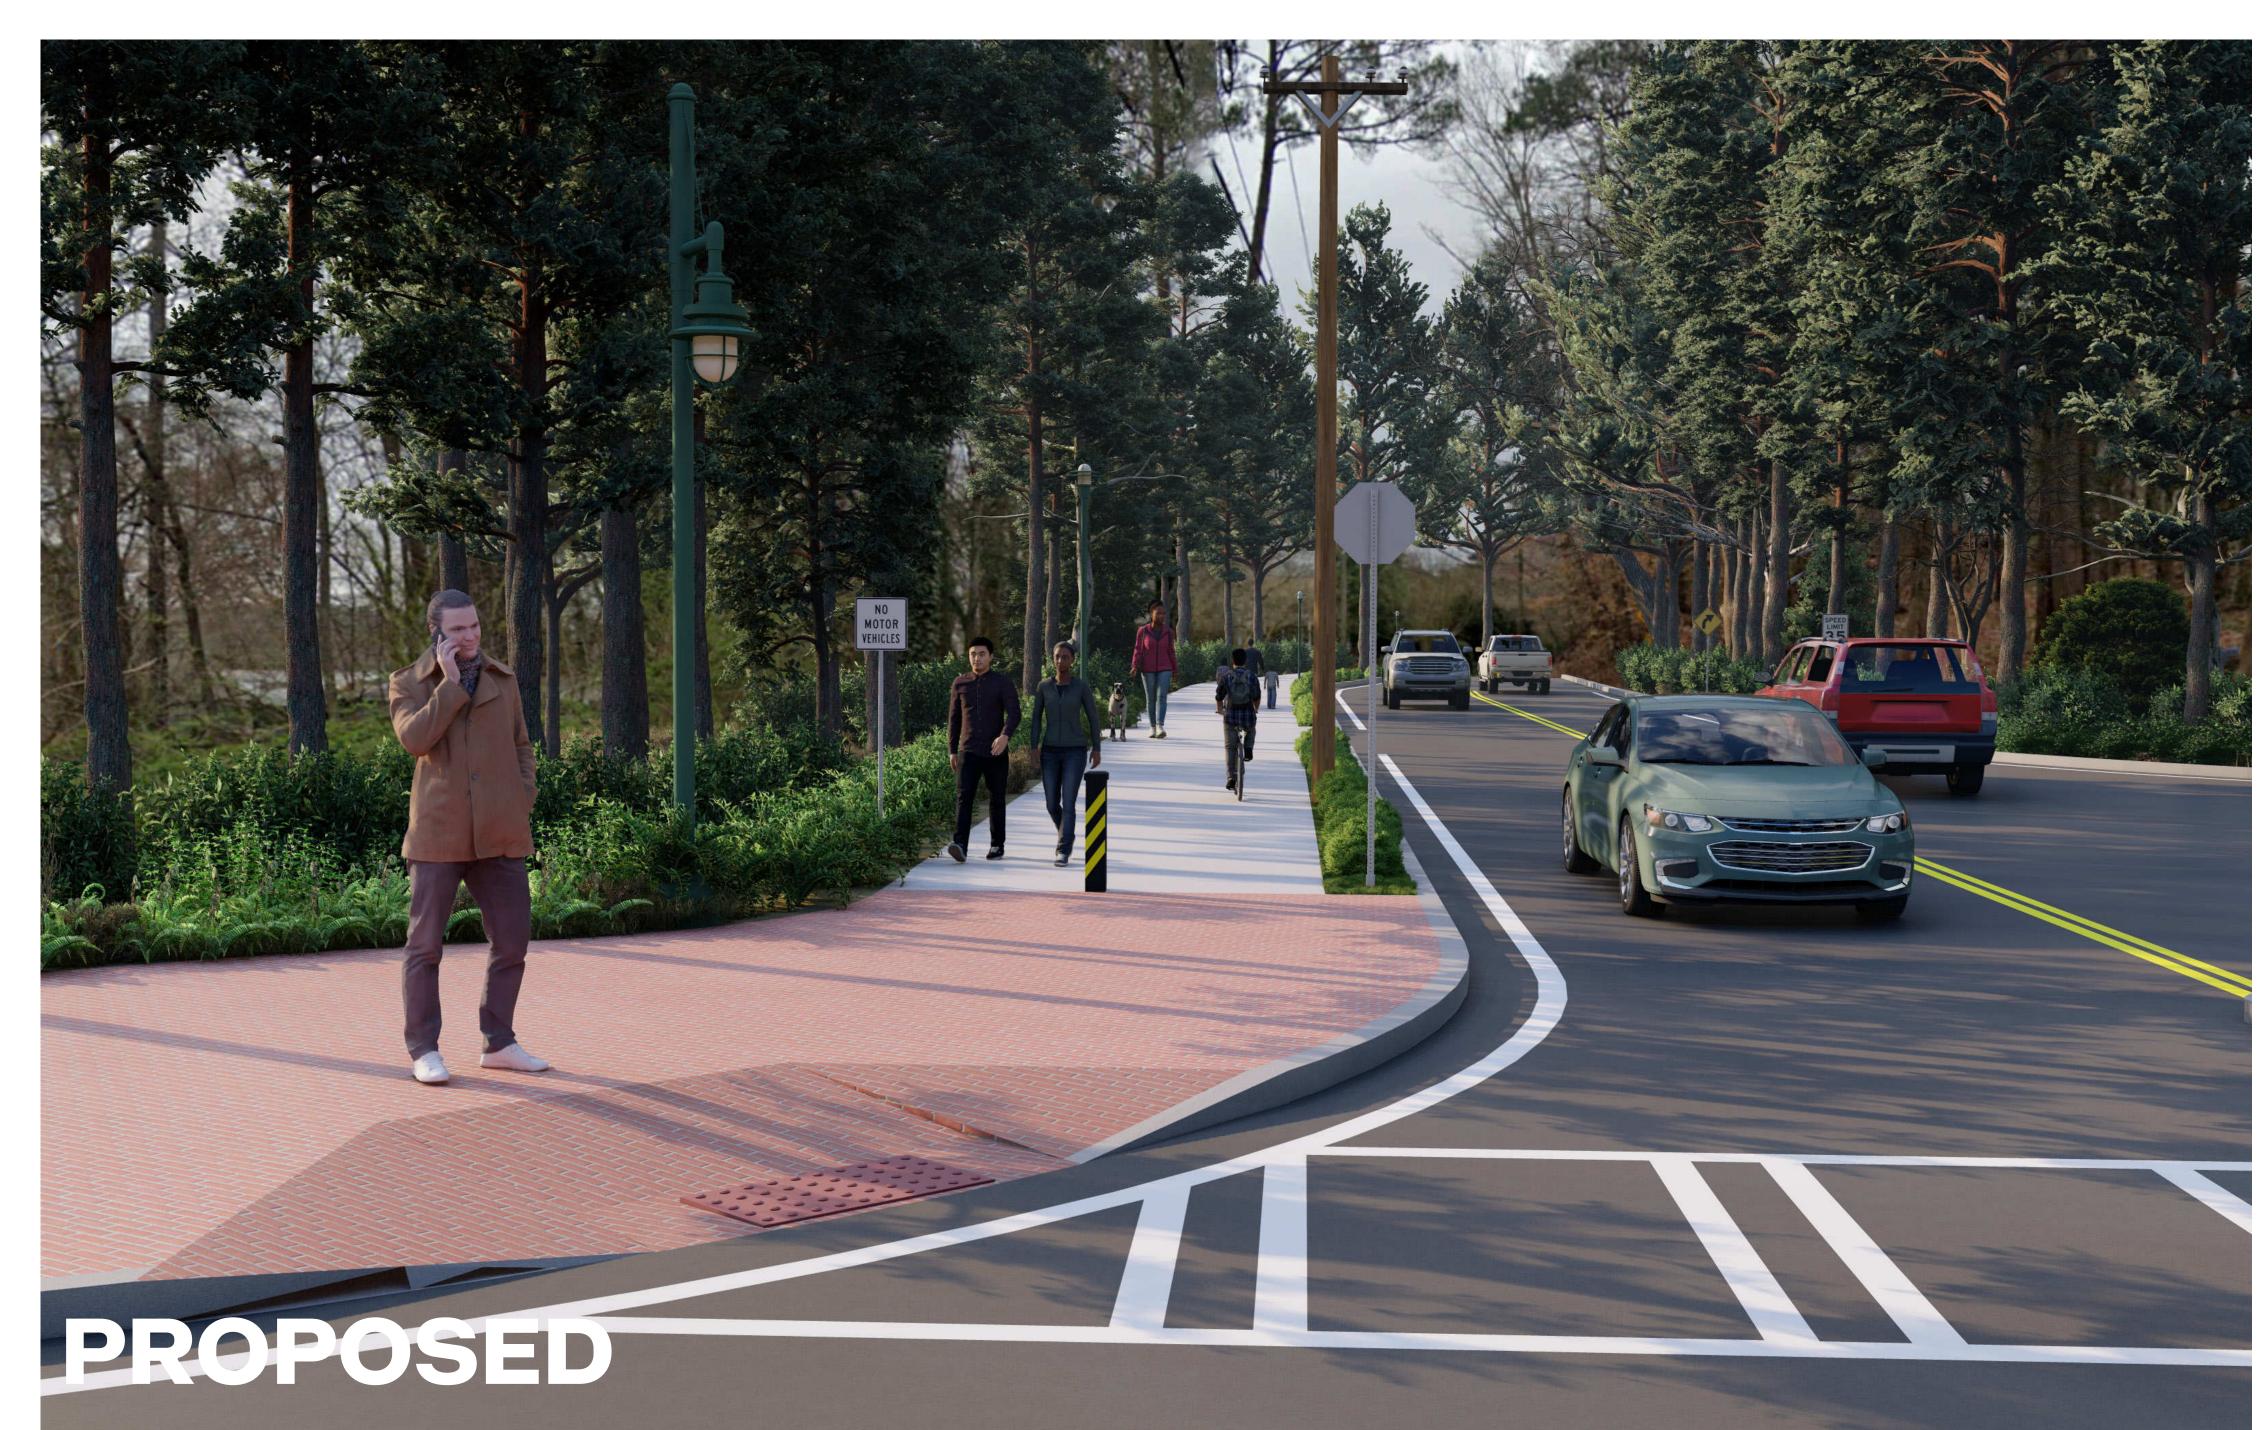

L ROAD LOOKING WEST TOWARDS ROBERTS DRIVE















PEDESTRIAN BRIDGE/BOARDWALK VIEW AT STA 87+40 LOOKING NORTH













TYPICAL VIEW
VIEW AT STA 61+00 LOOKING SOUTH









MID-BLOCK CROSSING LOOKING SOUTHWEST TOWARDS THE PEDESTRIAN CROSSING





### ROBERTS DRIVE AT DUNWOODY PLACE | PHASE 1

VIEW AT STA 0+00, LOOKING NORTHEAST TOWARDS ROBERTS DRIVE











# ROBERTS DRIVE AT ISLAND FORD PARKWAY | PHASE 1

VIEW AT STA 33+00, LOOKING NORTHEAST TOWARDS ISLAND FORD











# MID-BLOCK CROSSING | PHASE 1













ISTING



# TYPICALVIEW PHASE 2

VIEW AT STA 61+00











EXISTING



# PEDESTRIAN BRIDGE/BOARDWALK | PHASE 2

VIEW AT STA 86+50, LOOKING EAST











# ROBERTS DRIVE AT ROSWELL ROAD | PHASE 2

VIEW AT STA 118+00, LOOKING EAST TOWARDS ROSWELL ROAD