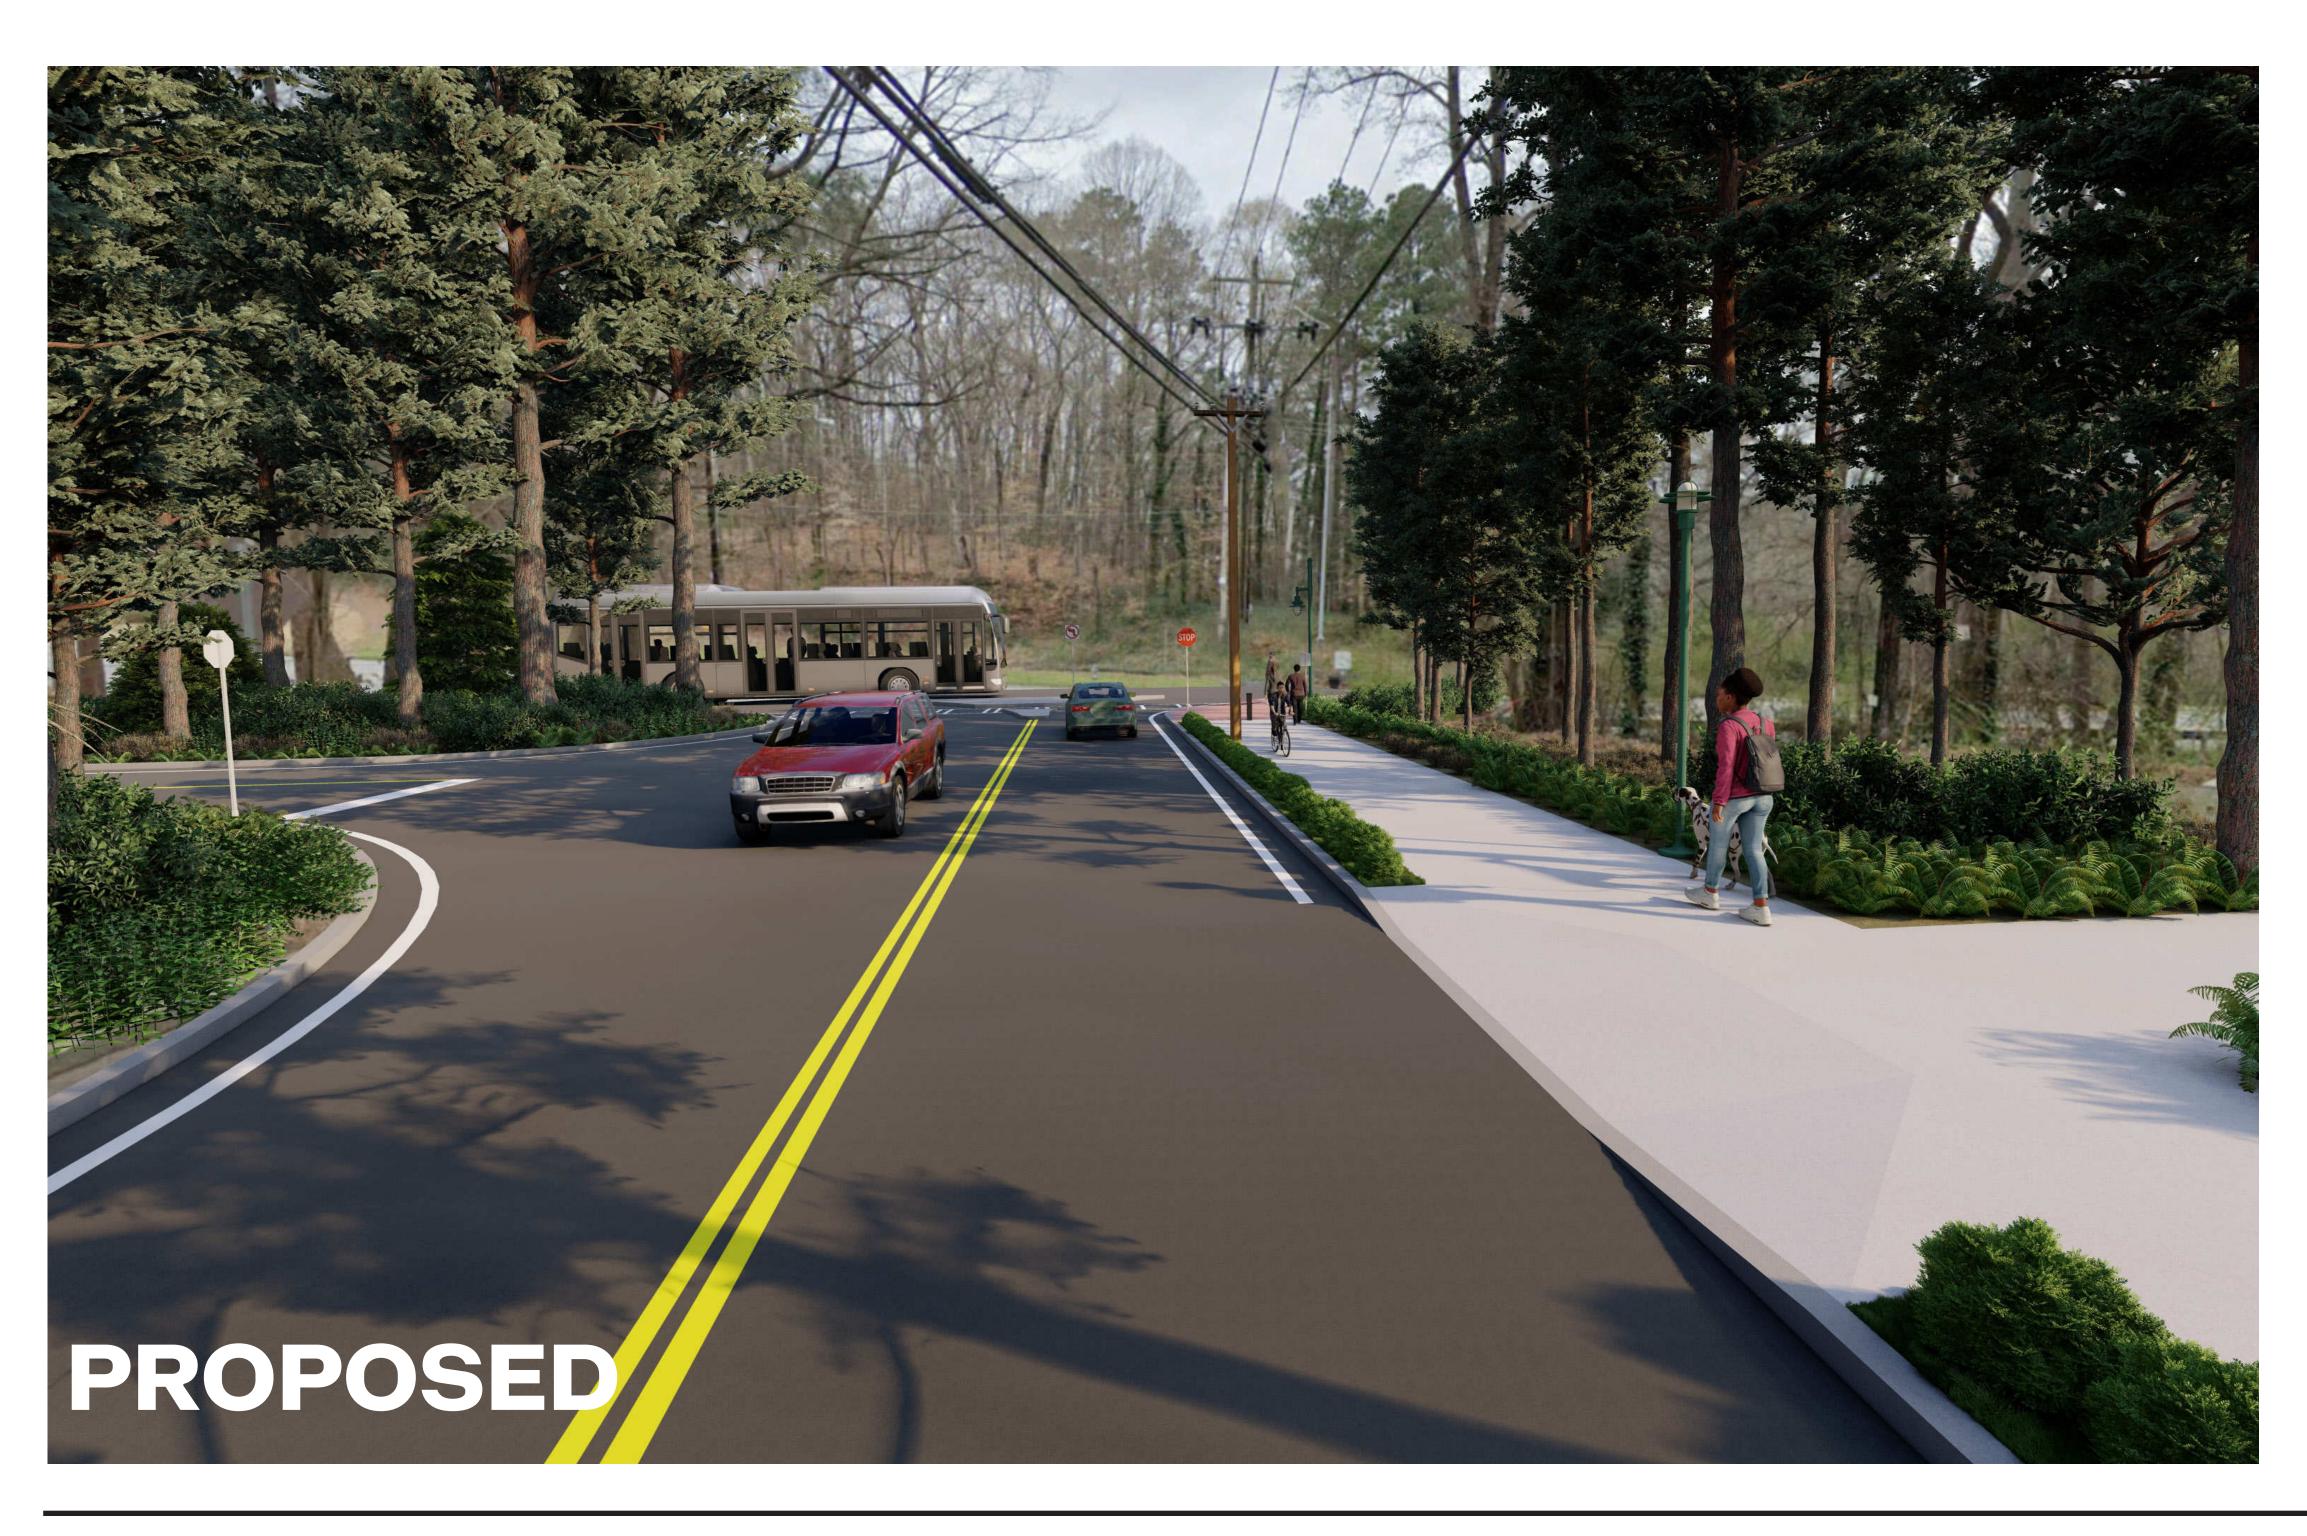

# ROBERTS DRIVE AT ROSWELL ROAD | PHASE 2

VIEW AT STA 118+00, LOOKING EAST TOWARDS ROSWELL ROAD