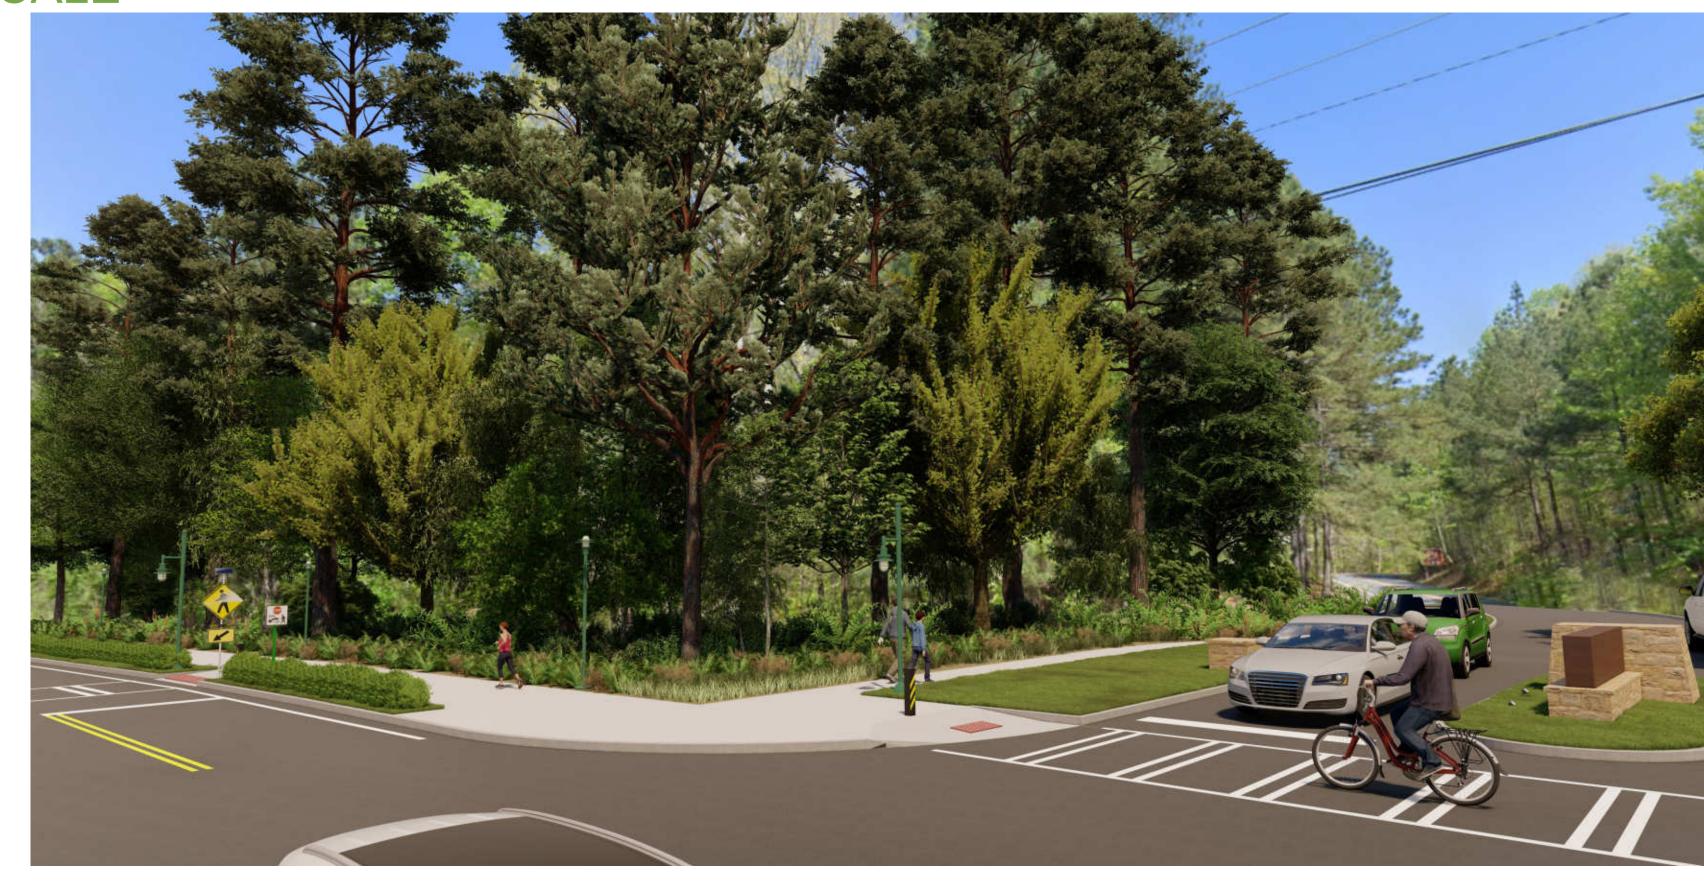

# ROBERTS DRIVE AT ISLAND FORD PARKWAY | PHASE 1

VIEW AT STA 33+00, LOOKING NORTHEAST TOWARDS ISLAND FORD