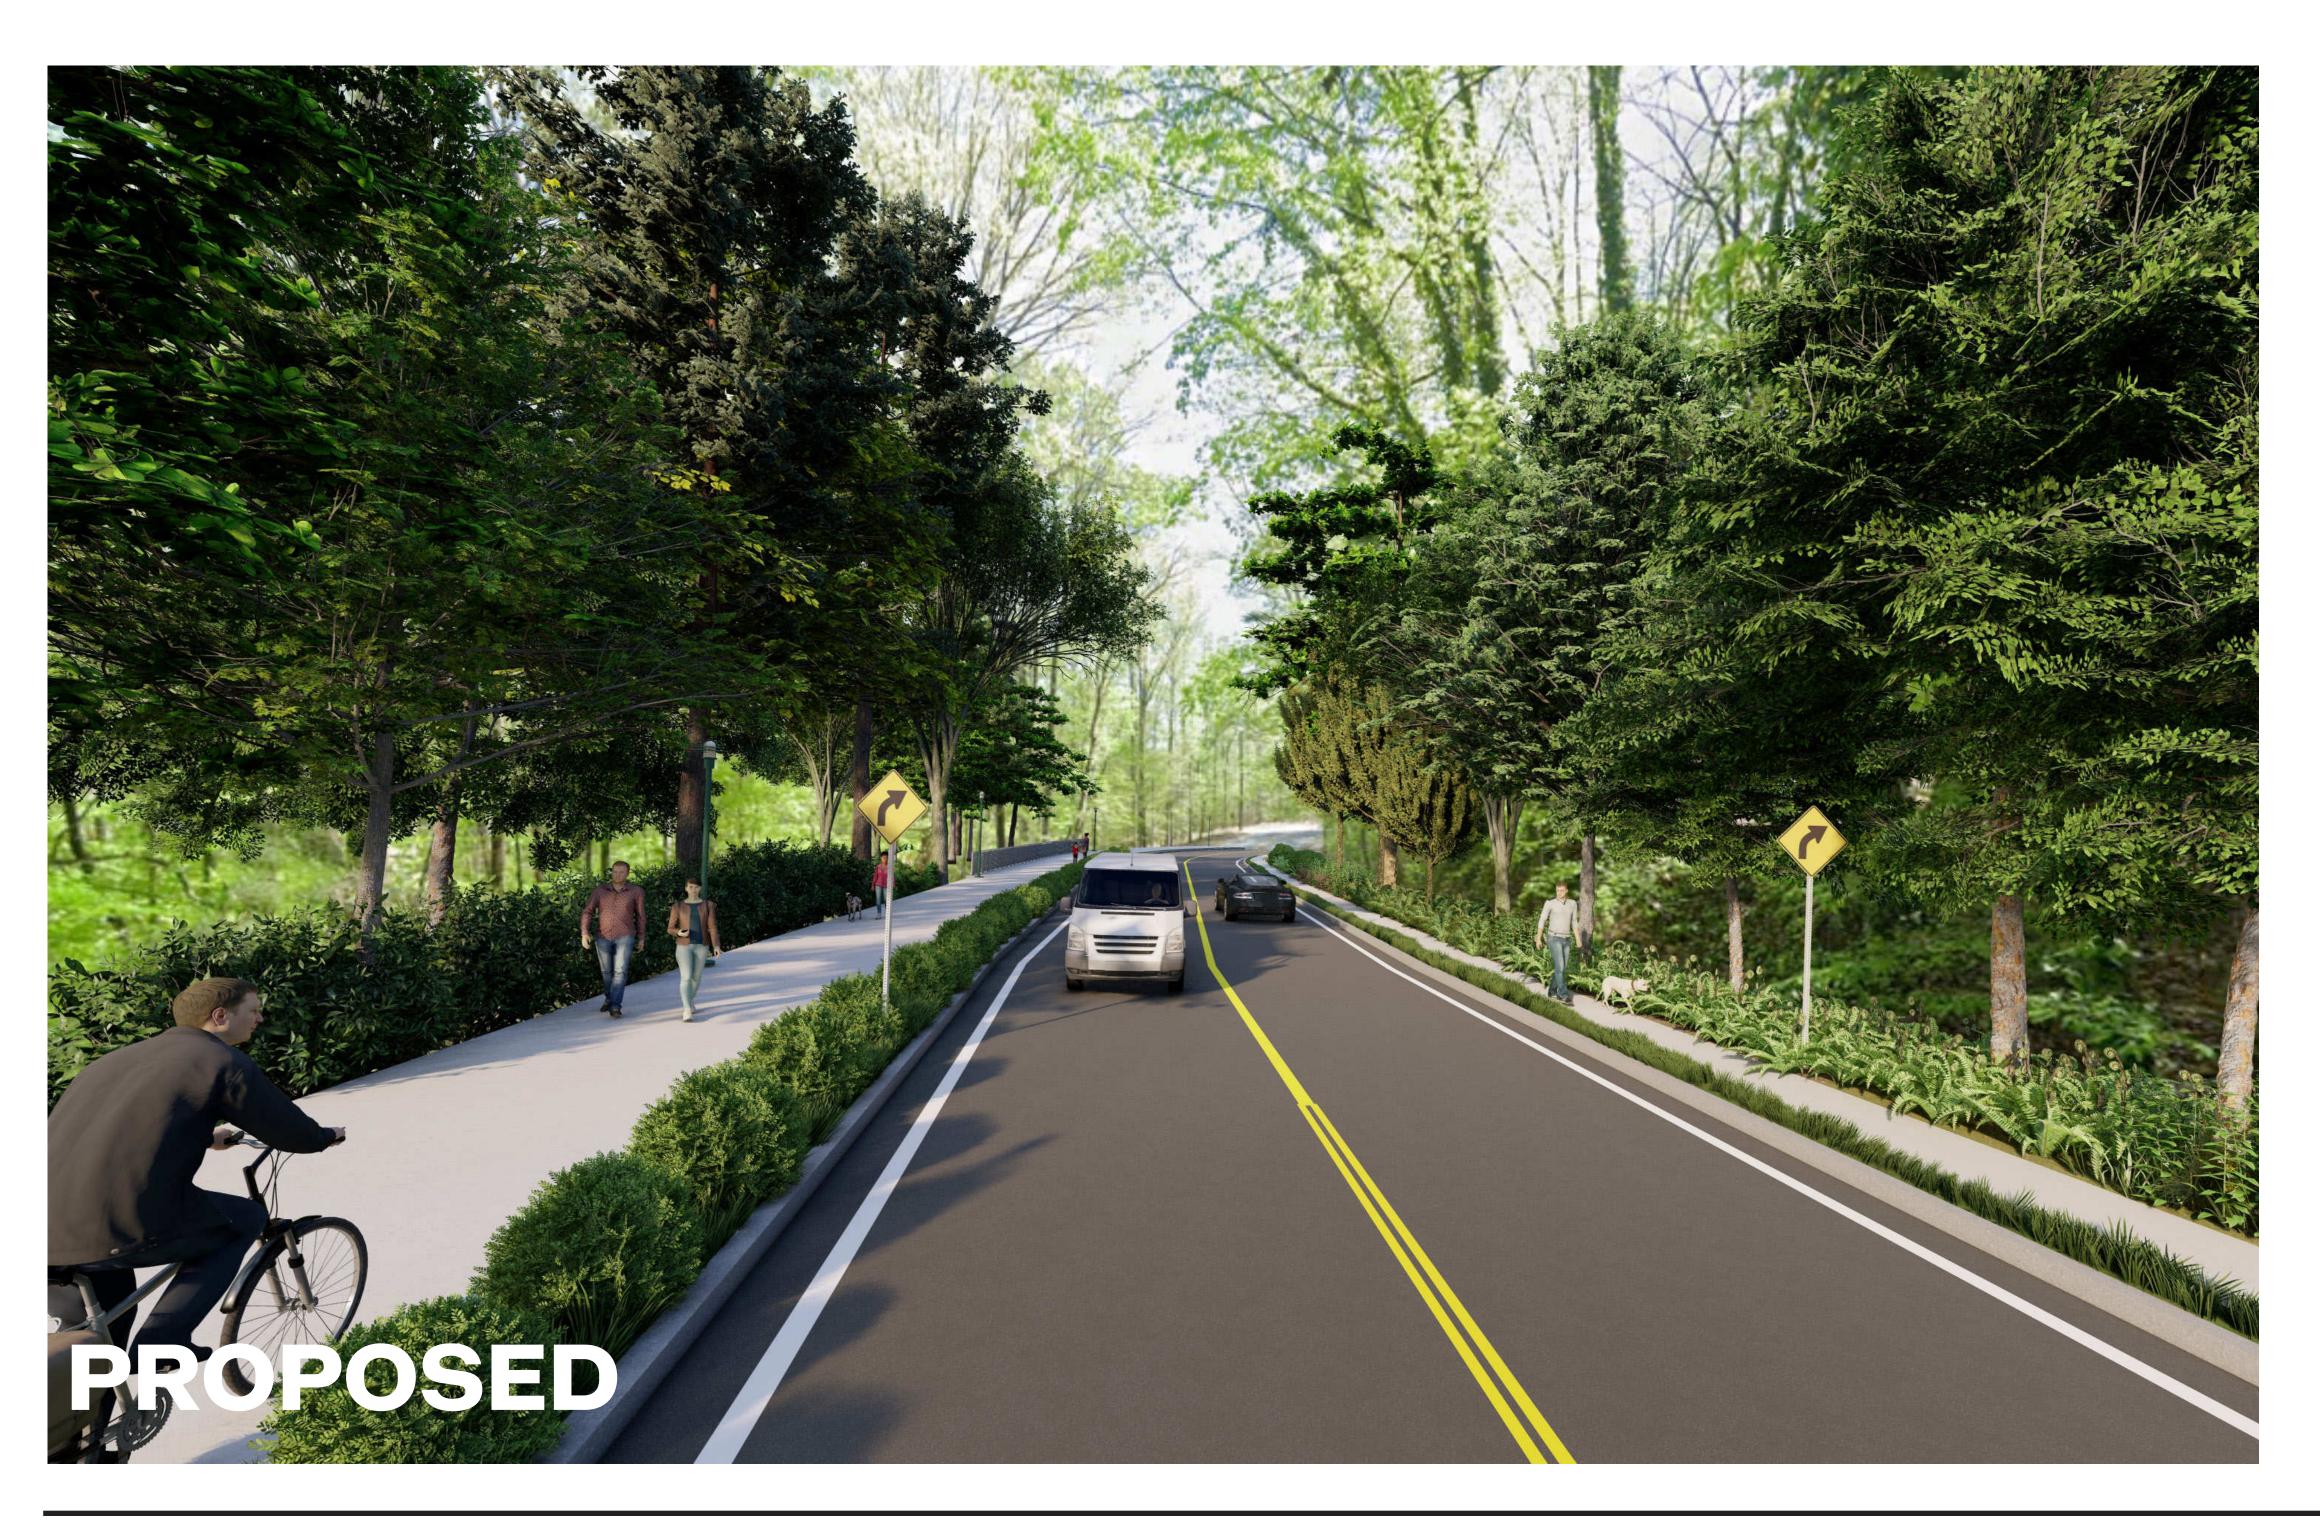

PARKWAY LOOKING NORTHEAST TOWARDS ENTRANCE DRIVE TO PARK













MID-BLOCK CROSSING LOOKING NORTHEAST TOWARDS SUMMER CROSSING





#### PHASE 2 OVERVIEW









NOT TO SCALE



ROBERTS DRIVE AT ROSWELL ROAD LOOKING WEST TOWARDS ROBERTS DRIVE















PEDESTRIAN BRIDGE/BOARDWALK VIEW AT STA 87+40 LOOKING NORTH













TYPICAL VIEW
VIEW AT STA 61+00 LOOKING SOUTH









MID-BLOCK CROSSING LOOKING SOUTHWEST TOWARDS THE PEDESTRIAN CROSSING





### ROBERTS DRIVE AT DUNWOODY PLACE | PHASE 1

VIEW AT STA 0+00, LOOKING NORTHEAST TOWARDS ROBERTS DRIVE











# ROBERTS DRIVE AT ISLAND FORD PARKWAY | PHASE 1

VIEW AT STA 33+00, LOOKING NORTHEAST TOWARDS ISLAND FORD











# MID-BLOCK CROSSING | PHASE 1













ISTING



# TYPICALVIEW PHASE 2

VIEW AT STA 61+00











EXISTING



# PEDESTRIAN BRIDGE/BOARDWALK | PHASE 2

VIEW AT STA 86+50, LOOKING EAST











# ROBERTS DRIVE AT ROSWELL ROAD | PHASE 2

VIEW AT STA 118+00, LOOKING EAST TOWARDS ROSWELL ROAD