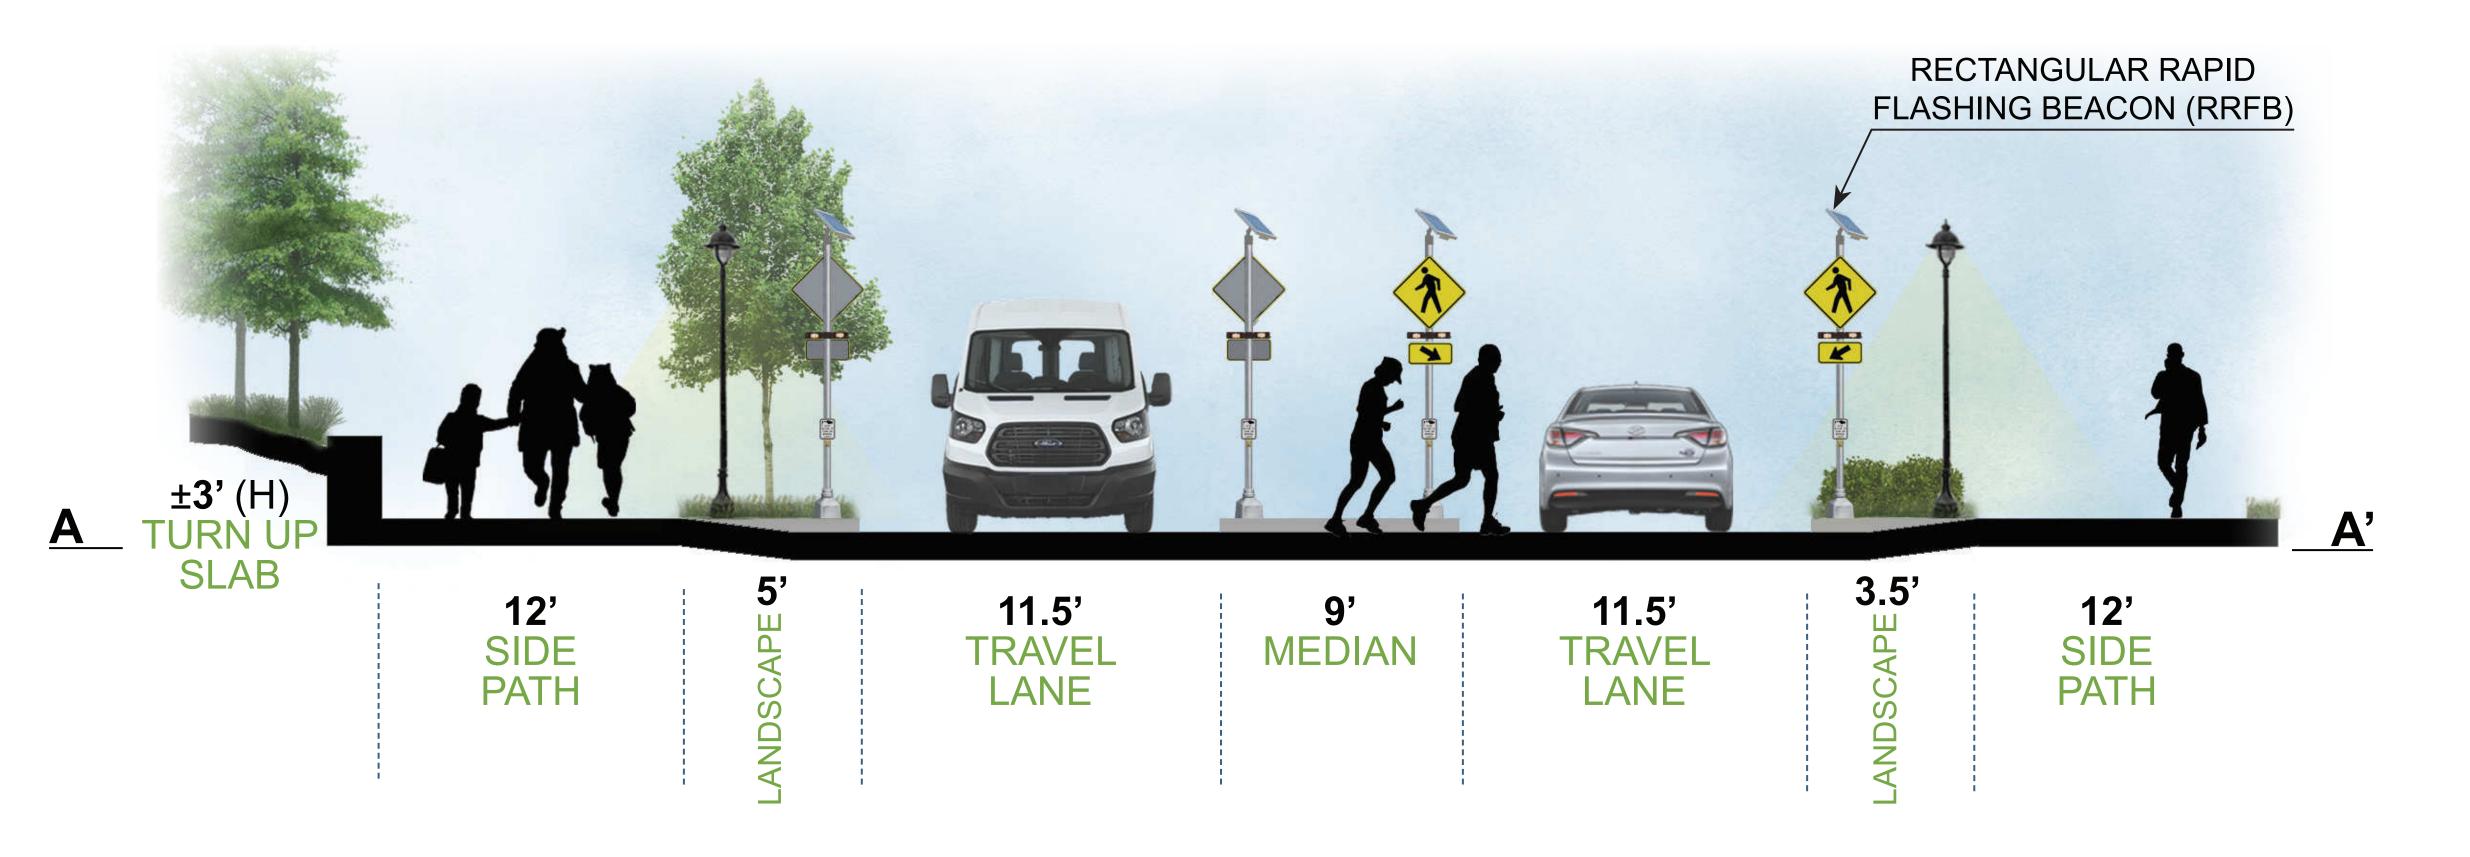

#### EXSITING AND PROPOSED PEDESTRIAN CONNECTIVITY









#### PHASE ONE OVERVIEW



































ROBERTS DRIVE AT ISLAND FORD PARKWAY LOOKING NORTHEAST TOWARDS ENTRANCE DRIVE TO PARK













MID-BLOCK CROSSING LOOKING NORTHEAST TOWARDS SUMMER CROSSING





#### PHASE 2 OVERVIEW









NOT TO SCALE



ROBERTS DRIVE AT ROSWELL ROAD LOOKING WEST TOWARDS ROBERTS DRIVE















PEDESTRIAN BRIDGE/BOARDWALK VIEW AT STA 87+40 LOOKING NORTH













TYPICAL VIEW
VIEW AT STA 61+00 LOOKING SOUTH









MID-BLOCK CROSSING LOOKING SOUTHWEST TOWARDS THE PEDESTRIAN CROSSING





### ROBERTS DRIVE AT DUNWOODY PLACE | PHASE 1

VIEW AT STA 0+00, LOOKING NORTHEAST TOWARDS ROBERTS DRIVE











# ROBERTS DRIVE AT ISLAND FORD PARKWAY | PHASE 1

VIEW AT STA 33+00, LOOKING NORTHEAST TOWARDS ISLAND FORD











# MID-BLOCK CROSSING | PHASE 1













ISTING



# TYPICALVIEW PHASE 2

VIEW AT STA 61+00











EXISTING



# PEDESTRIAN BRIDGE/BOARDWALK | PHASE 2

VIEW AT STA 86+50, LOOKING EAST











# ROBERTS DRIVE AT ROSWELL ROAD | PHASE 2

VIEW AT STA 118+00, LOOKING EAST TOWARDS ROSWELL ROAD