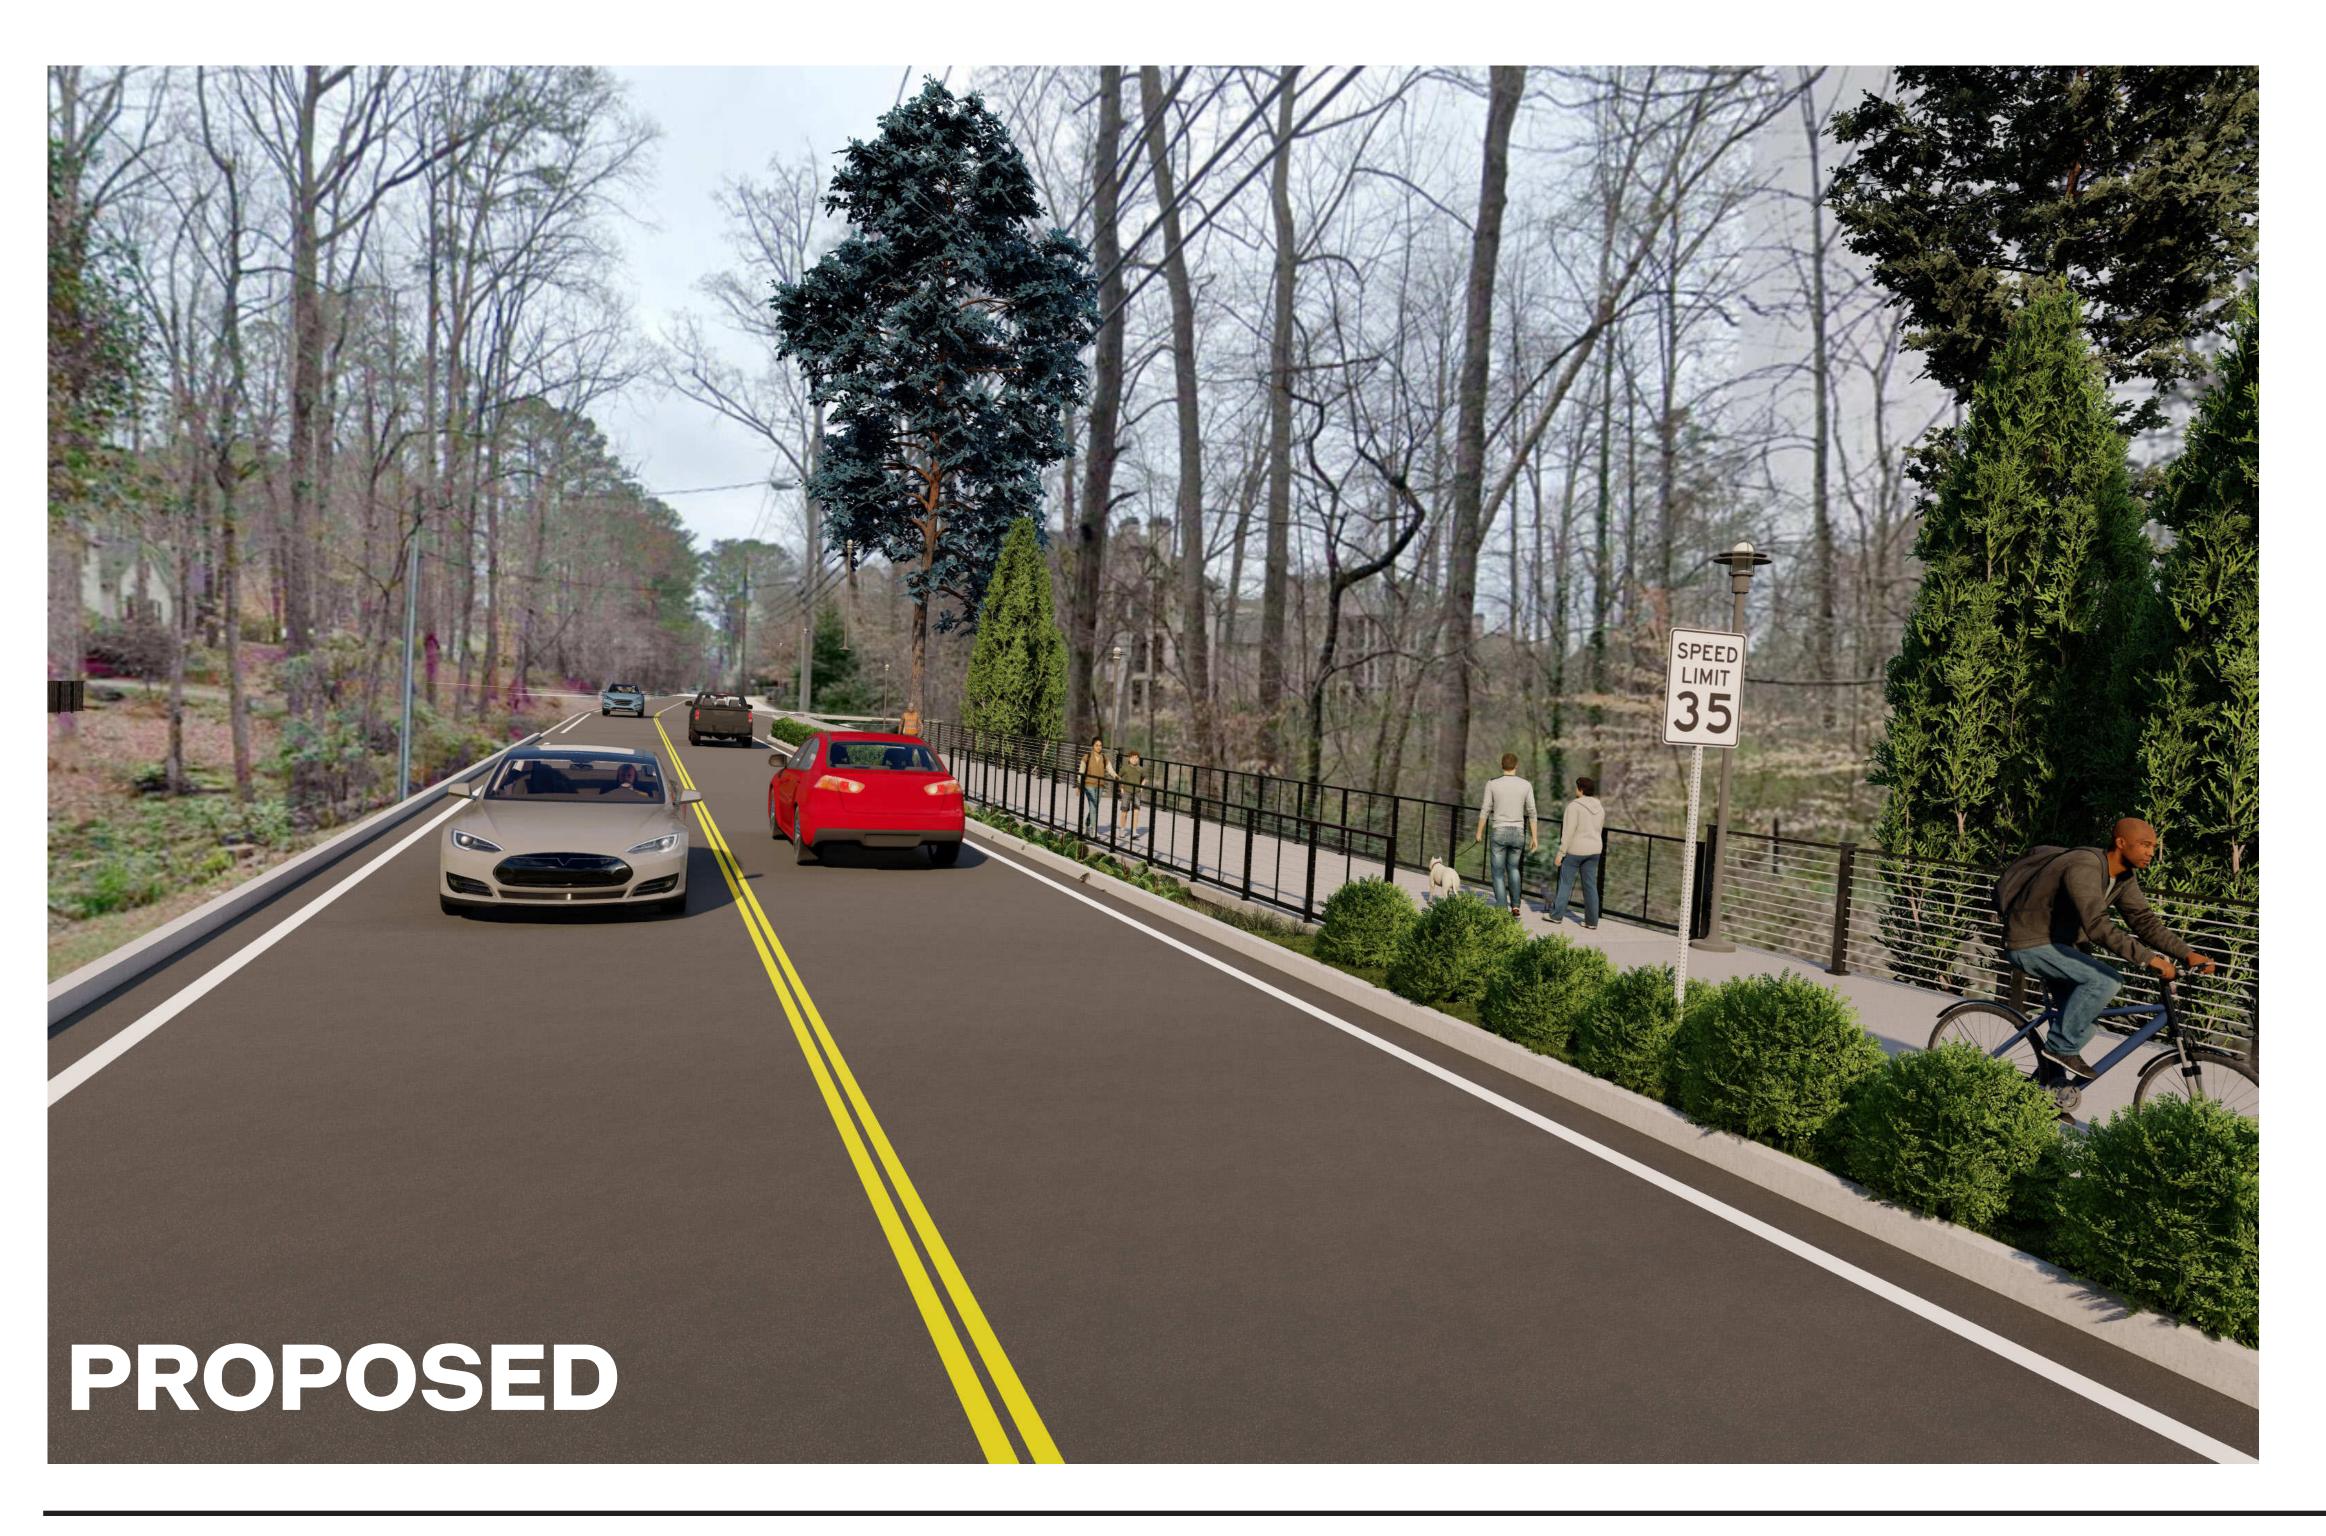

NORTHEAST TOWARDS SUMMER CROSSING





#### PHASE 2 OVERVIEW









NOT TO SCALE



ROBERTS DRIVE AT ROSWELL ROAD LOOKING WEST TOWARDS ROBERTS DRIVE















PEDESTRIAN BRIDGE/BOARDWALK VIEW AT STA 87+40 LOOKING NORTH













TYPICAL VIEW
VIEW AT STA 61+00 LOOKING SOUTH









MID-BLOCK CROSSING LOOKING SOUTHWEST TOWARDS THE PEDESTRIAN CROSSING





### ROBERTS DRIVE AT DUNWOODY PLACE | PHASE 1

VIEW AT STA 0+00, LOOKING NORTHEAST TOWARDS ROBERTS DRIVE











# ROBERTS DRIVE AT ISLAND FORD PARKWAY | PHASE 1

VIEW AT STA 33+00, LOOKING NORTHEAST TOWARDS ISLAND FORD











# MID-BLOCK CROSSING | PHASE 1













ISTING



# TYPICALVIEW PHASE 2

VIEW AT STA 61+00











EXISTING



# PEDESTRIAN BRIDGE/BOARDWALK | PHASE 2

VIEW AT STA 86+50, LOOKING EAST











# ROBERTS DRIVE AT ROSWELL ROAD | PHASE 2

VIEW AT STA 118+00, LOOKING EAST TOWARDS ROSWELL ROAD