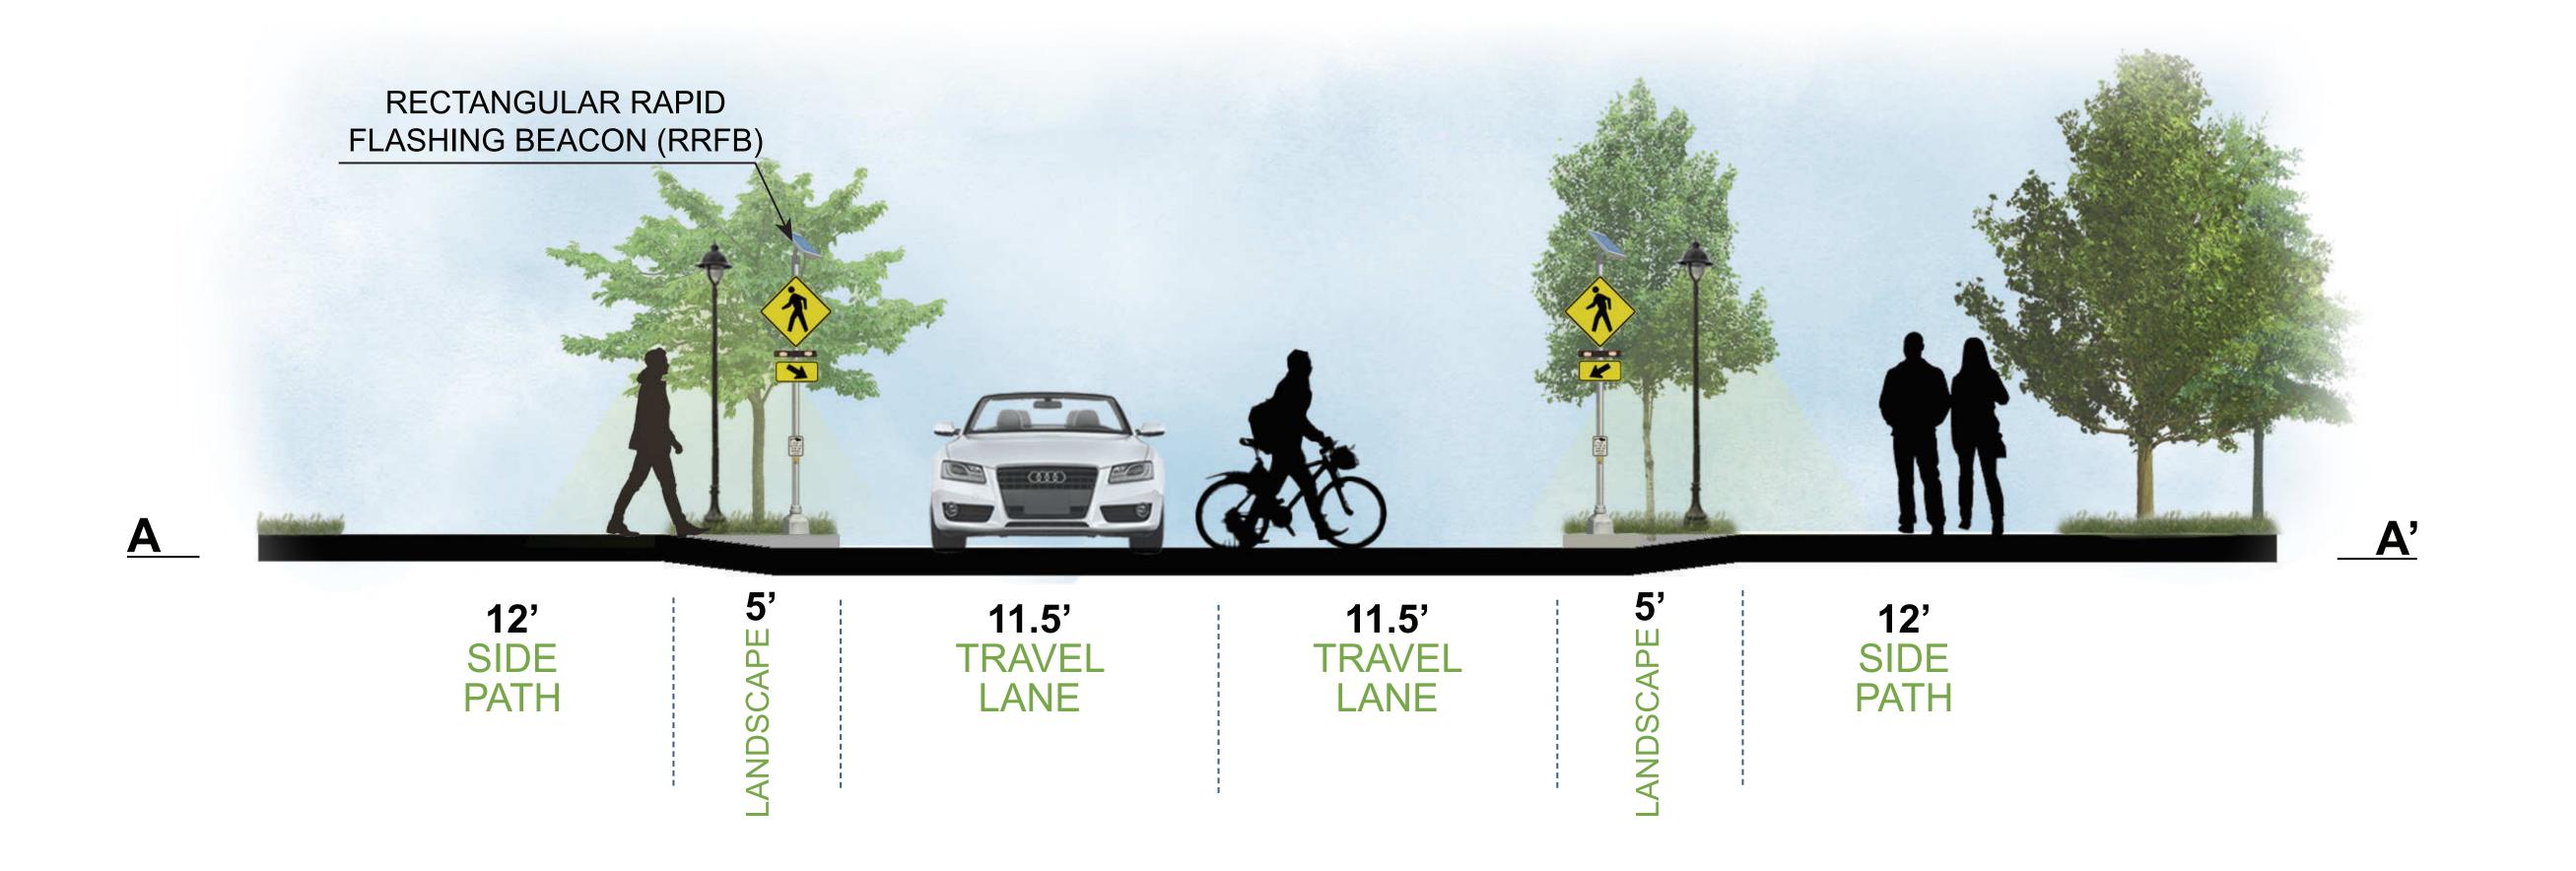

# MID-BLOCK CROSSING | PHASE 1

ISTING

MID-BLOCK CROSSING LOOKING SOUTHWEST TOWARDS THE PEDESTRIAN CROSSING