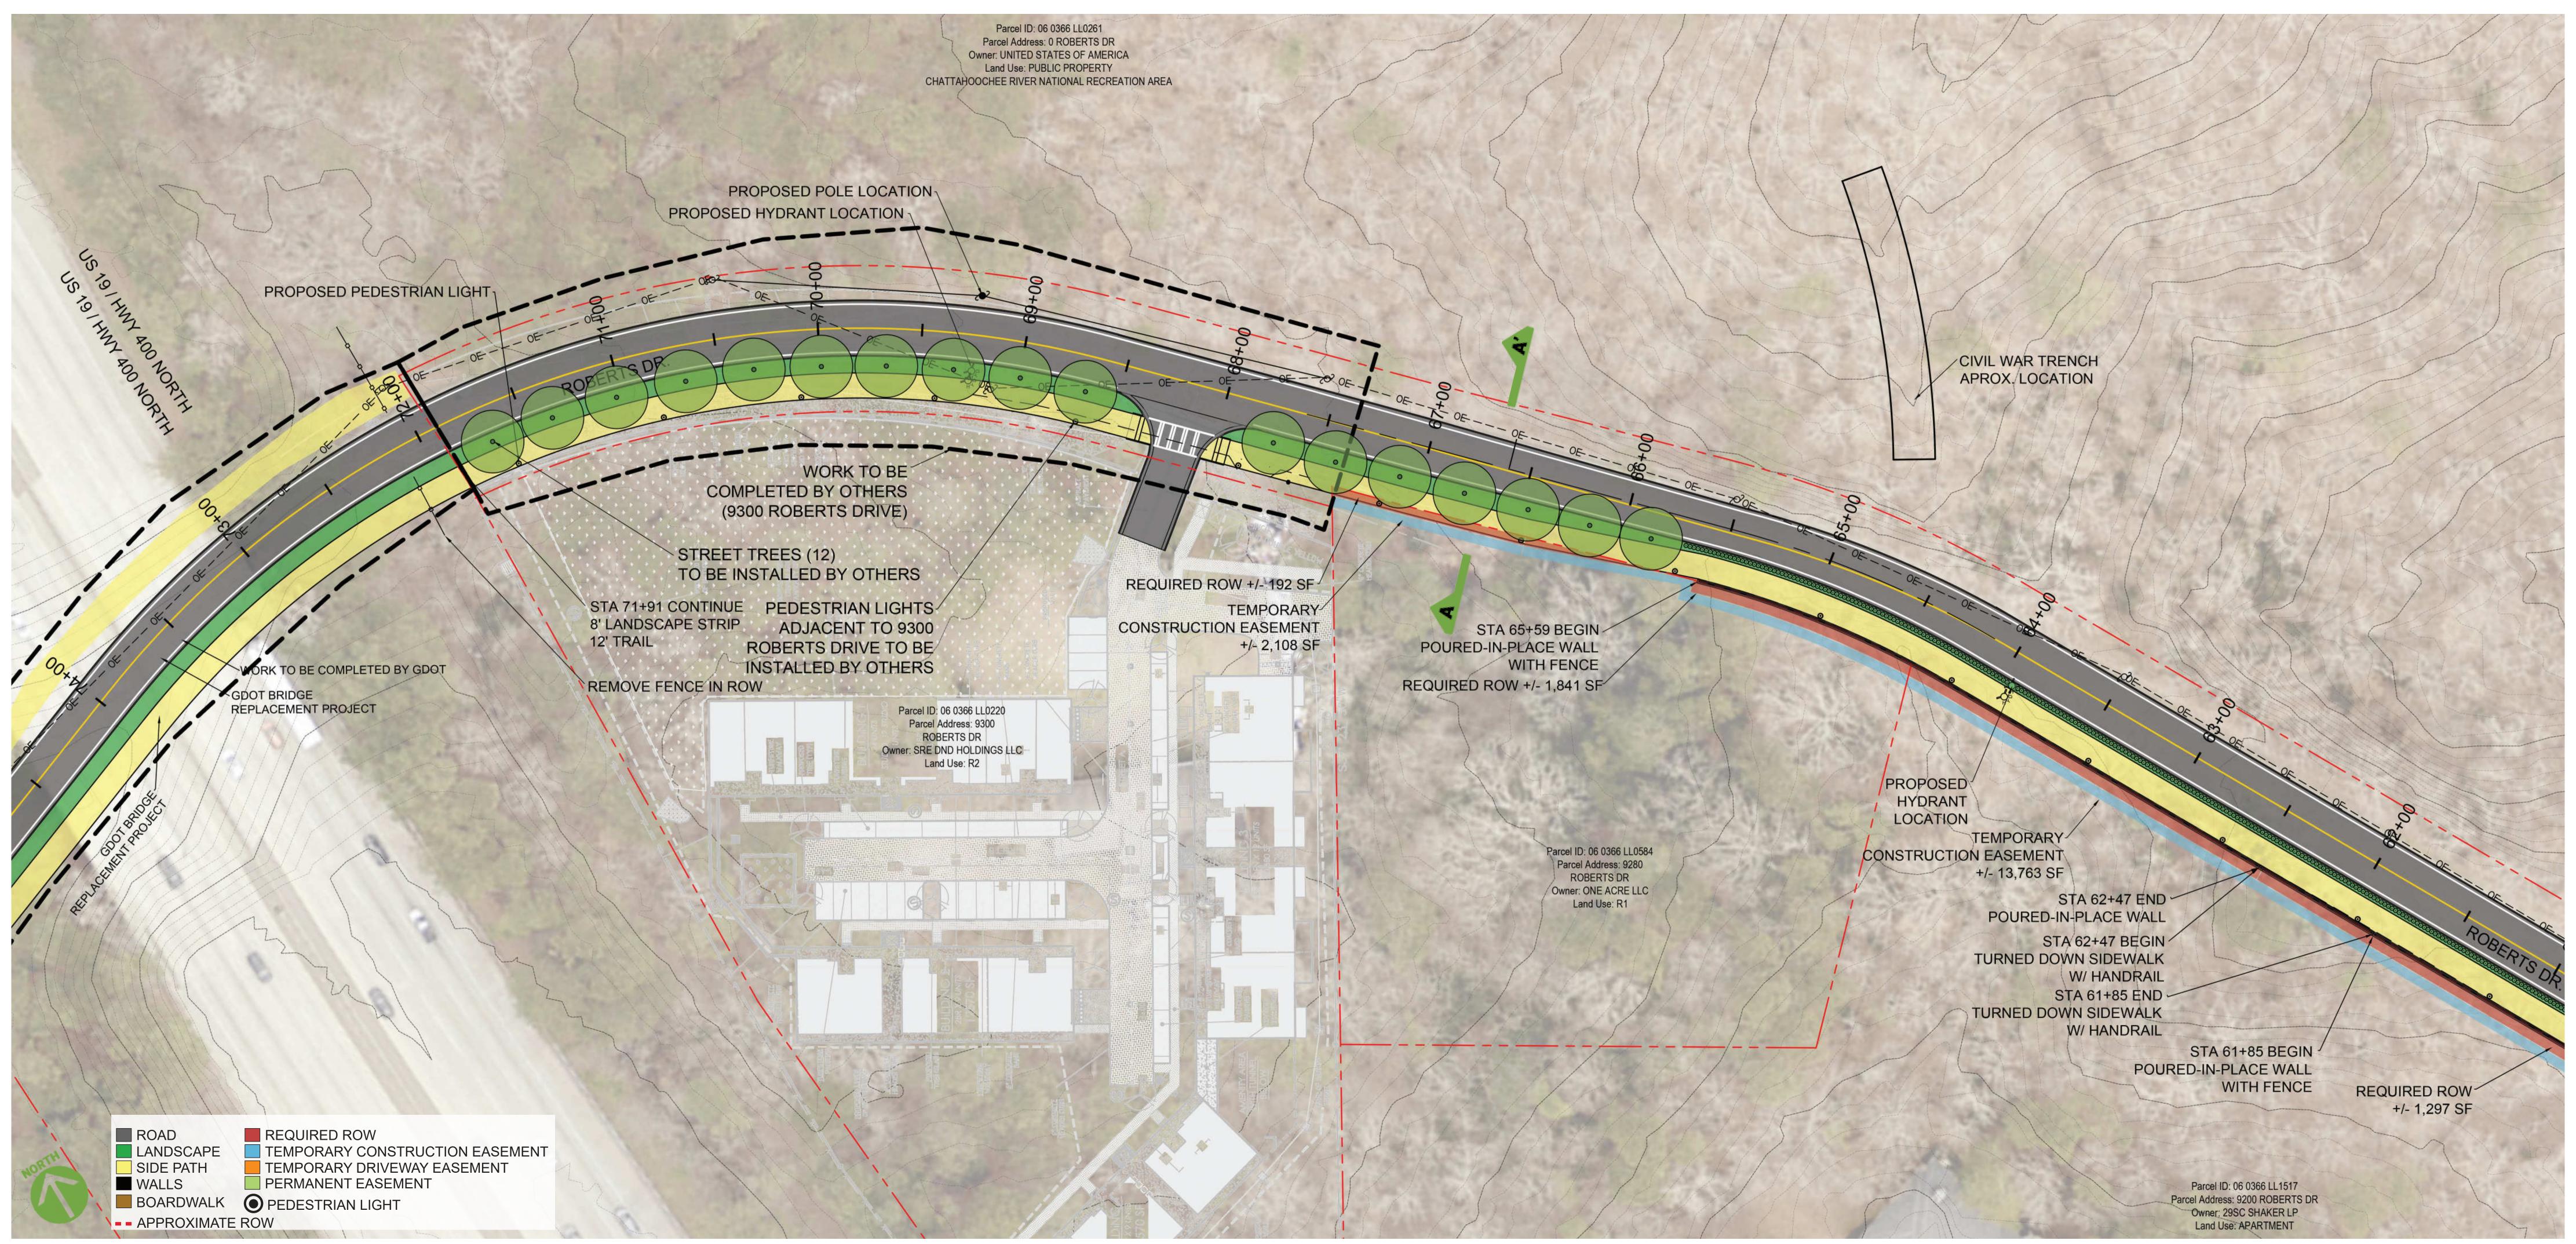

#### PHASE 2 OVERVIEW

NOT TO SCALE

ROBERTS DRIVE AT ROSWELL ROAD LOOKING WEST TOWARDS ROBERTS DRIVE

PEDESTRIAN BRIDGE/BOARDWALK VIEW AT STA 87+40 LOOKING NORTH

TYPICAL VIEW
VIEW AT STA 61+00 LOOKING SOUTH

# PEDESTRIAN BRIDGE/BOARDWALK | PHASE 2

VIEW AT STA 86+50, LOOKING EAST

# ROBERTS DRIVE AT ROSWELL ROAD | PHASE 2

VIEW AT STA 118+00, LOOKING EAST TOWARDS ROSWELL ROAD