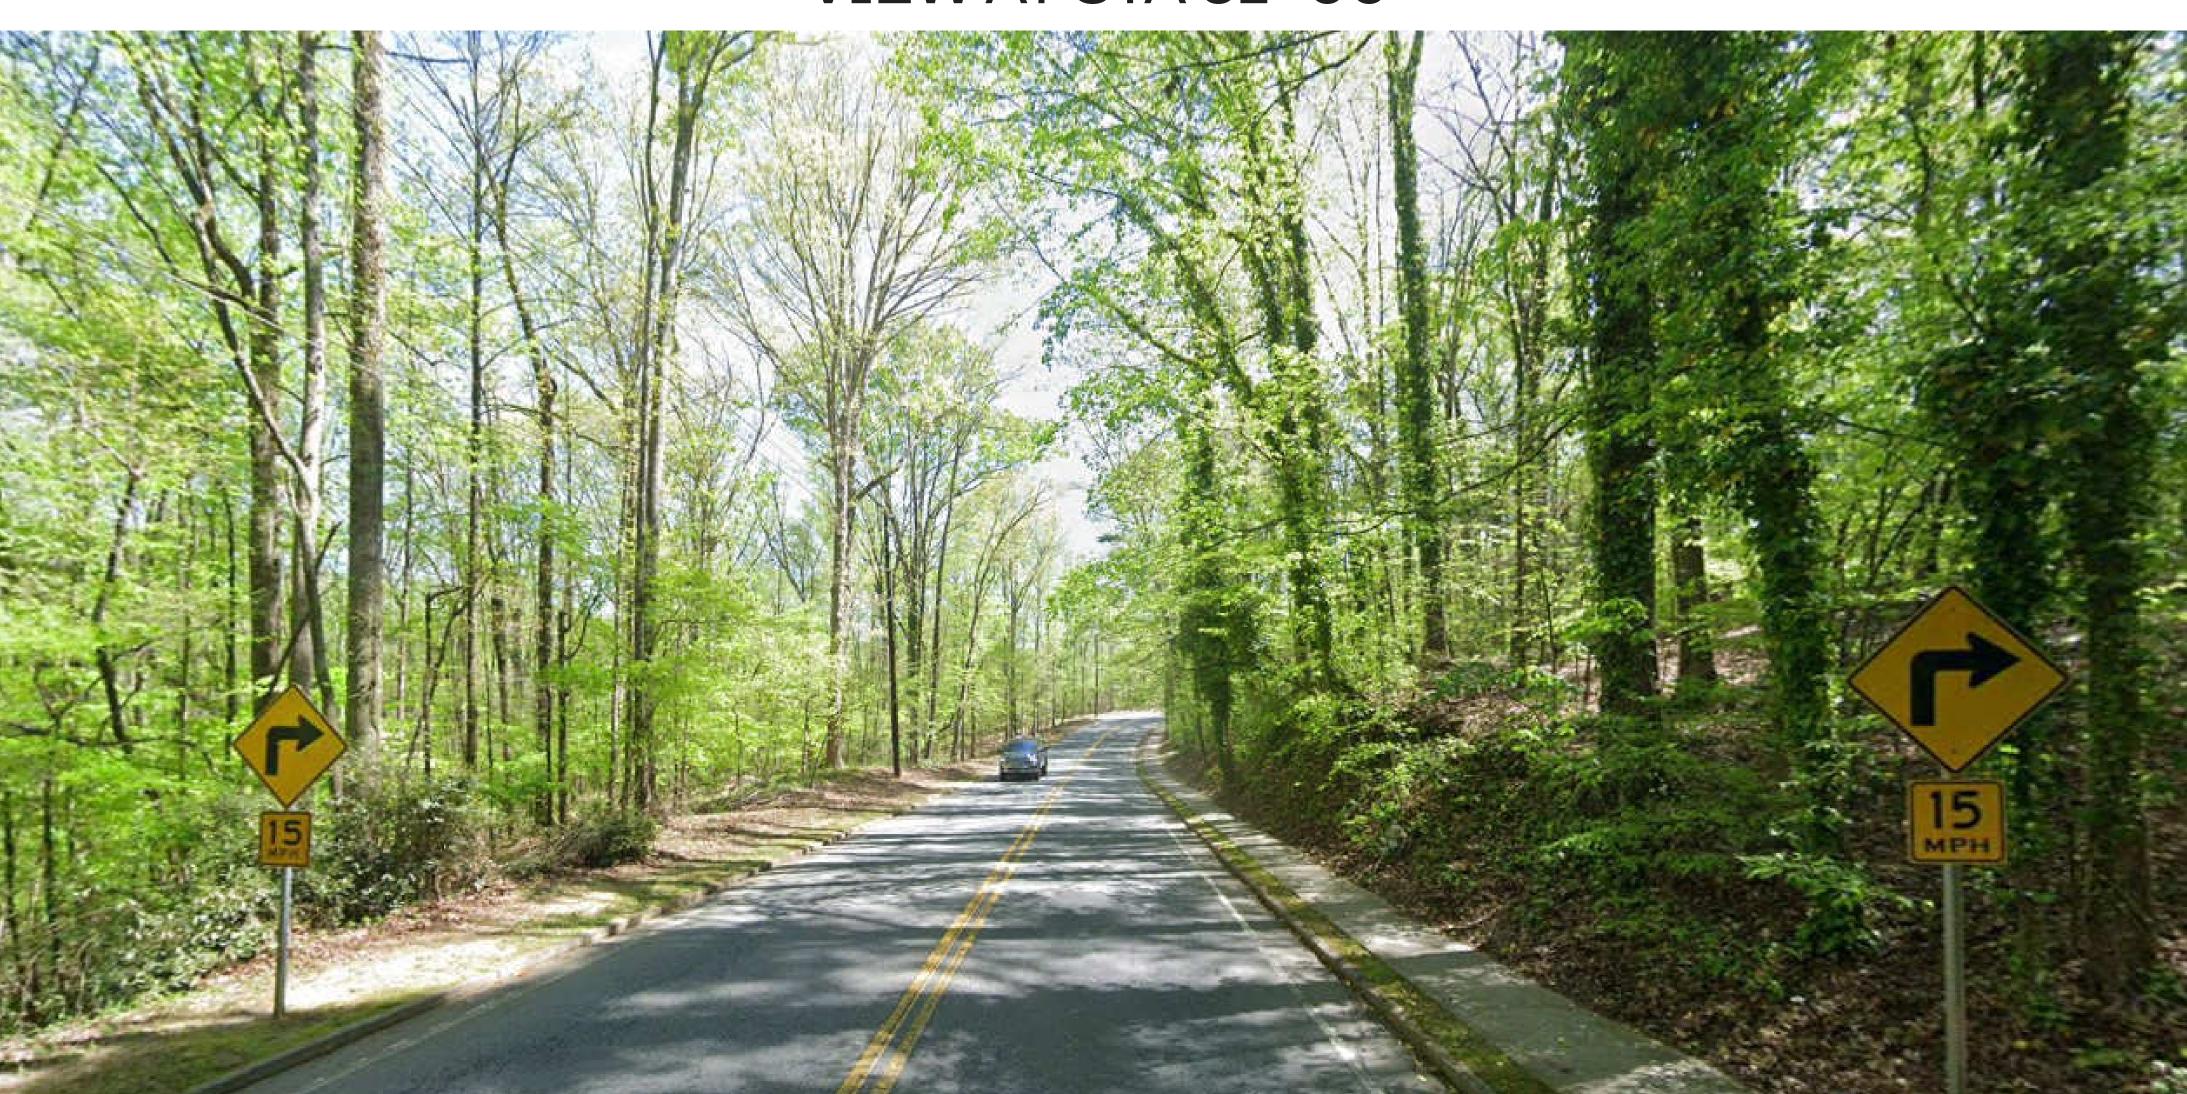

FORD PARKWAY LOOKING NORTHEAST TOWARDS ENTRANCE DRIVE TO PARK













MID-BLOCK CROSSING LOOKING NORTHEAST TOWARDS SUMMER CROSSING





#### PHASE 2 OVERVIEW









NOT TO SCALE



ROBERTS DRIVE AT ROSWELL ROAD LOOKING WEST TOWARDS ROBERTS DRIVE















PEDESTRIAN BRIDGE/BOARDWALK VIEW AT STA 87+40 LOOKING NORTH













TYPICAL VIEW
VIEW AT STA 61+00 LOOKING SOUTH









MID-BLOCK CROSSING LOOKING SOUTHWEST TOWARDS THE PEDESTRIAN CROSSING





### ROBERTS DRIVE AT DUNWOODY PLACE | PHASE 1

VIEW AT STA 0+00, LOOKING NORTHEAST TOWARDS ROBERTS DRIVE











# ROBERTS DRIVE AT ISLAND FORD PARKWAY | PHASE 1

VIEW AT STA 33+00, LOOKING NORTHEAST TOWARDS ISLAND FORD











# MID-BLOCK CROSSING | PHASE 1













ISTING



# TYPICALVIEW PHASE 2

VIEW AT STA 61+00











EXISTING



# PEDESTRIAN BRIDGE/BOARDWALK | PHASE 2

VIEW AT STA 86+50, LOOKING EAST











# ROBERTS DRIVE AT ROSWELL ROAD | PHASE 2

VIEW AT STA 118+00, LOOKING EAST TOWARDS ROSWELL ROAD