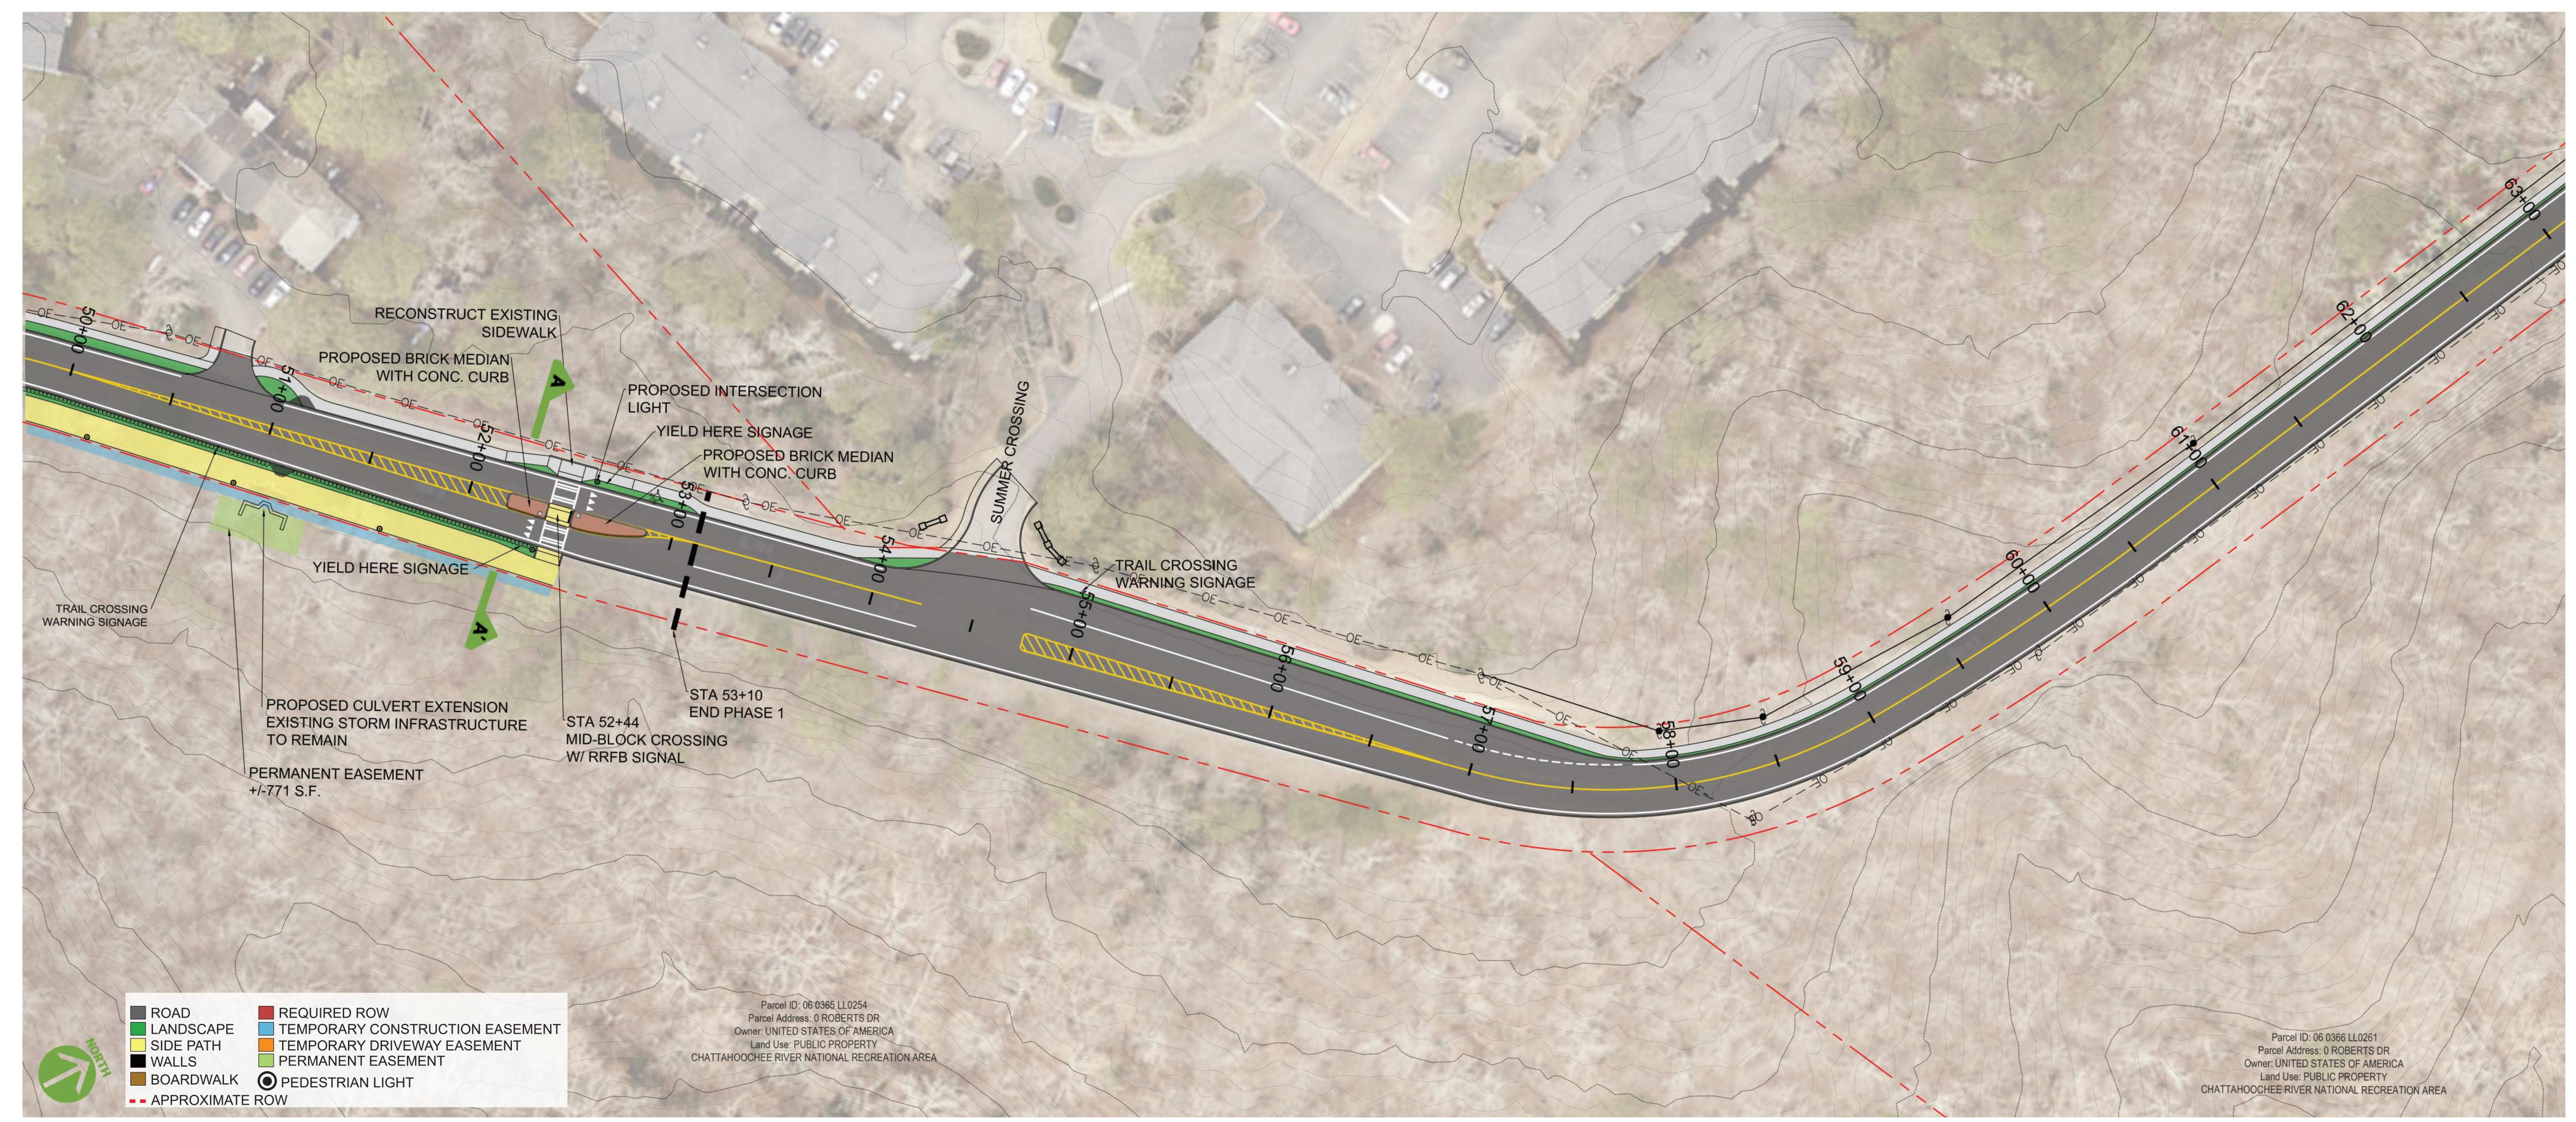

#### PHASE ONE OVERVIEW

ROBERTS DRIVE AT ISLAND FORD PARKWAY LOOKING NORTHEAST TOWARDS ENTRANCE DRIVE TO PARK

MID-BLOCK CROSSING LOOKING NORTHEAST TOWARDS SUMMER CROSSING

# MID-BLOCK CROSSING | PHASE 1

ISTING