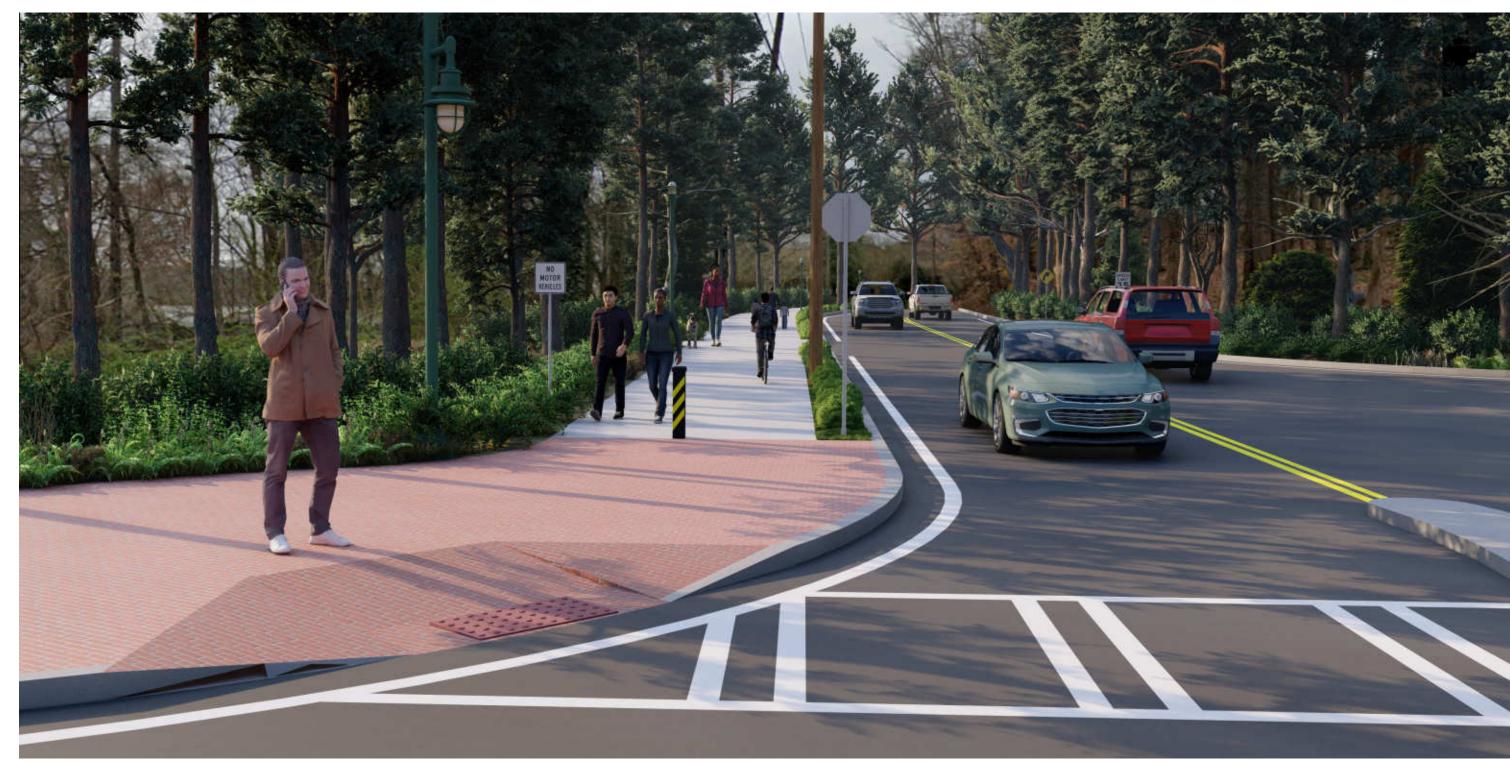

# ROBERTS DRIVE AT ROSWELL ROAD | PHASE 2

VIEW AT STA 118+00, LOOKING EAST TOWARDS ROSWELL ROAD