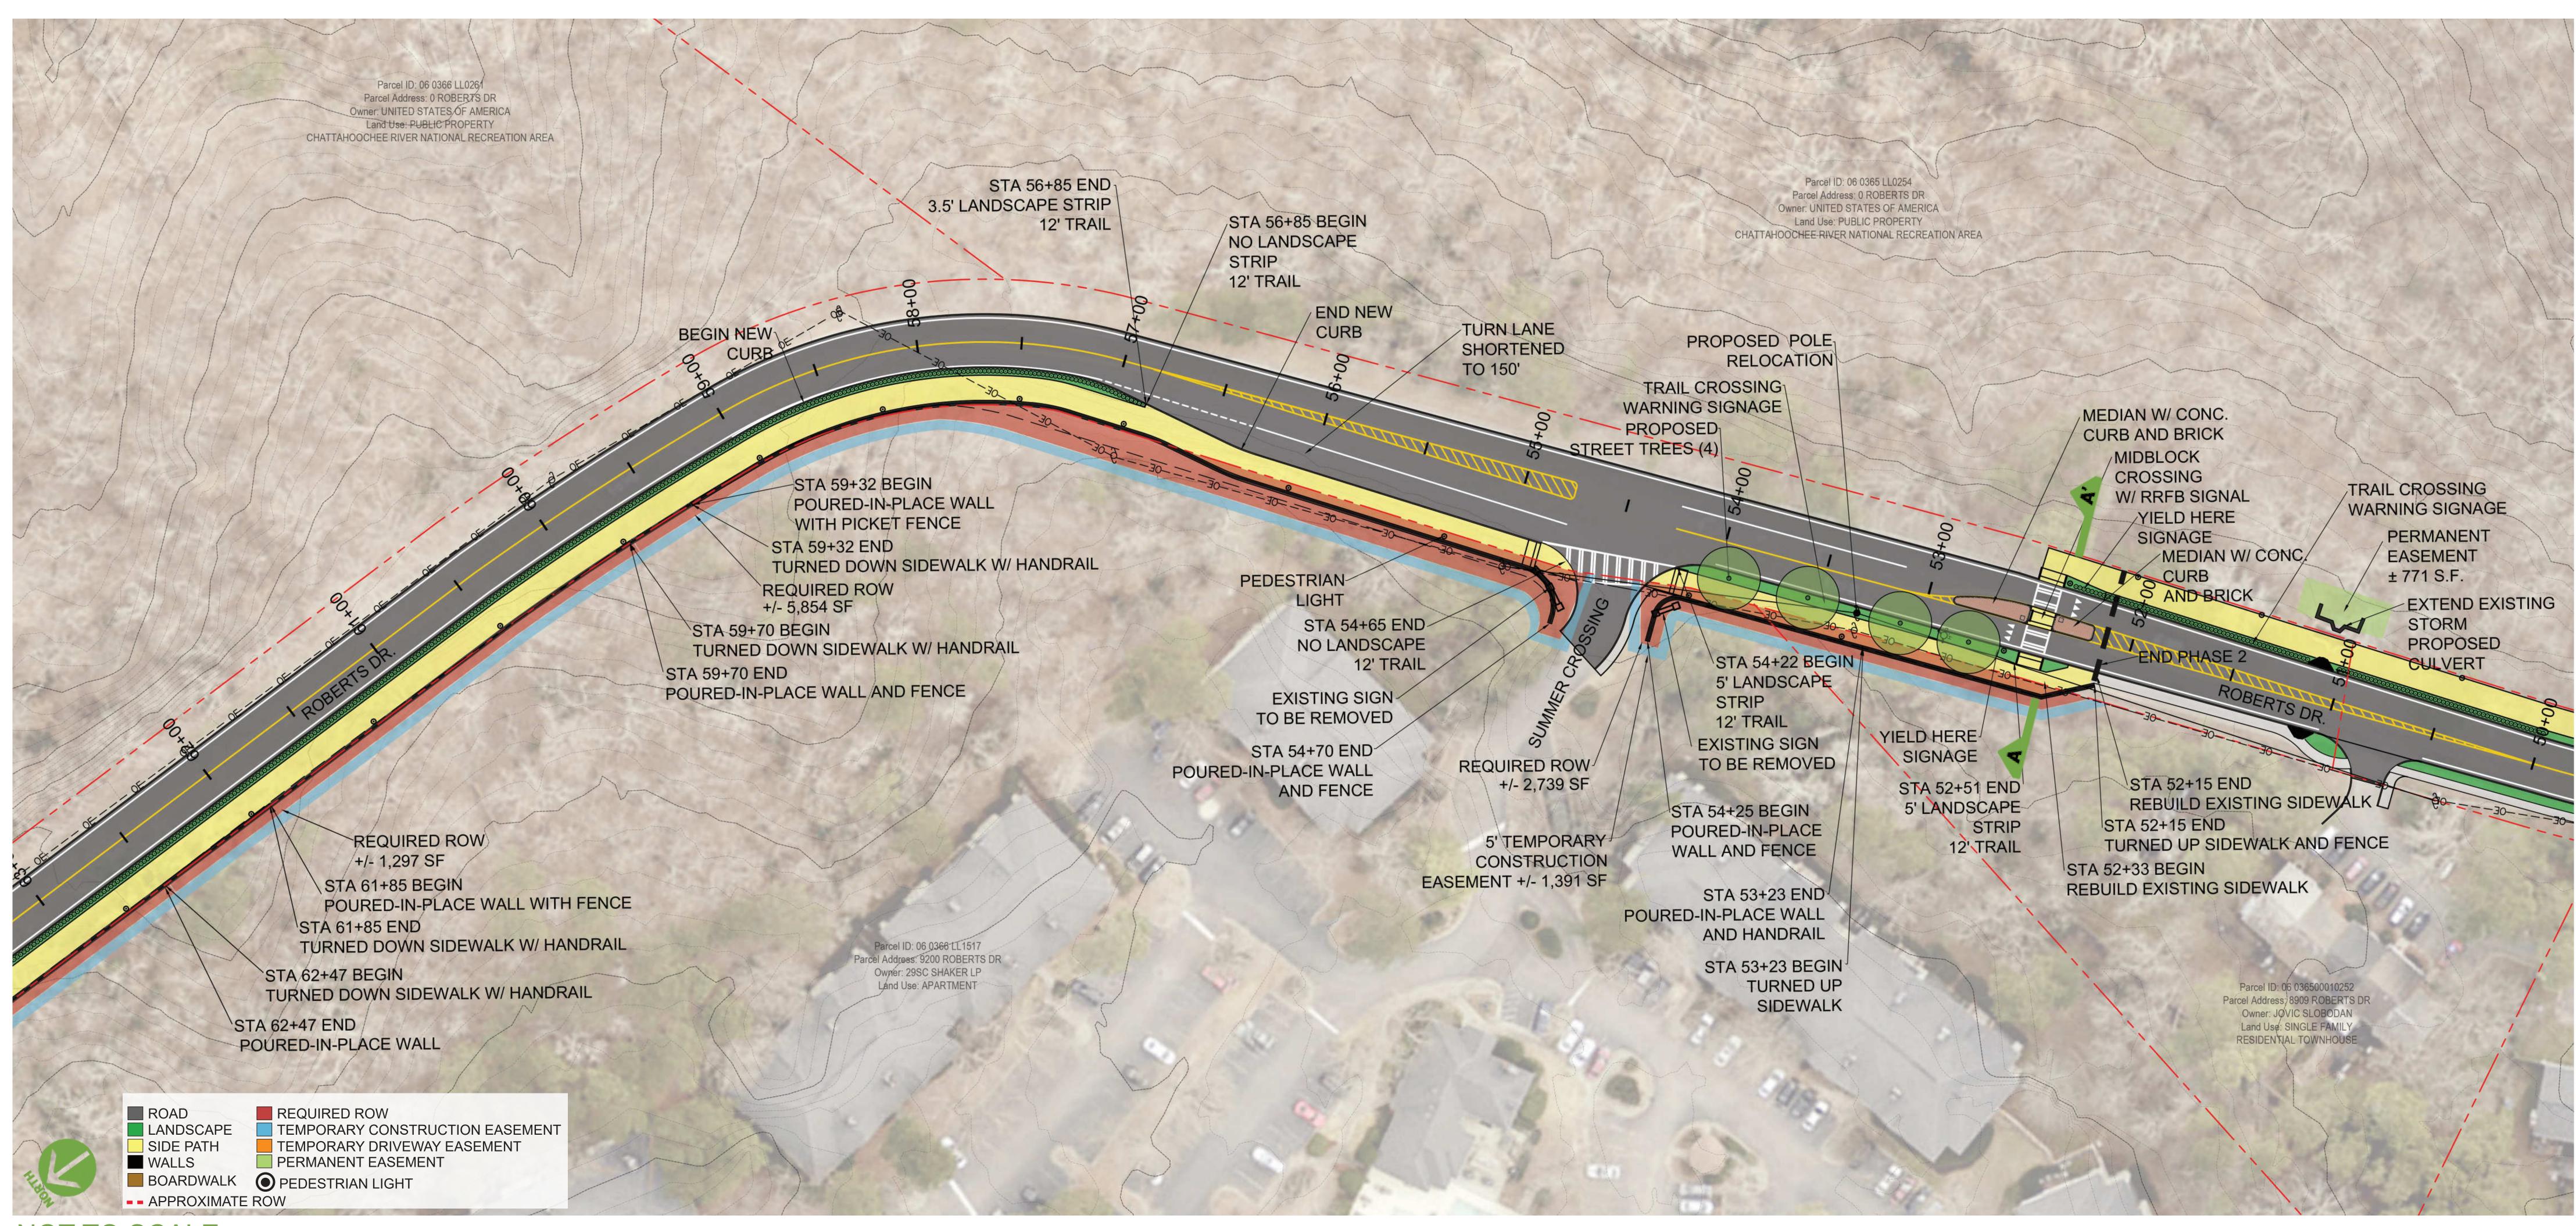

#### PHASE ONE OVERVIEW

ROBERTS DRIVE AT ISLAND FORD PARKWAY LOOKING NORTHEAST TOWARDS ENTRANCE DRIVE TO PARK

MID-BLOCK CROSSING LOOKING NORTHEAST TOWARDS SUMMER CROSSING

MID-BLOCK CROSSING LOOKING SOUTHWEST TOWARDS THE PEDESTRIAN CROSSING

# MID-BLOCK CROSSING | PHASE 1

ISTING