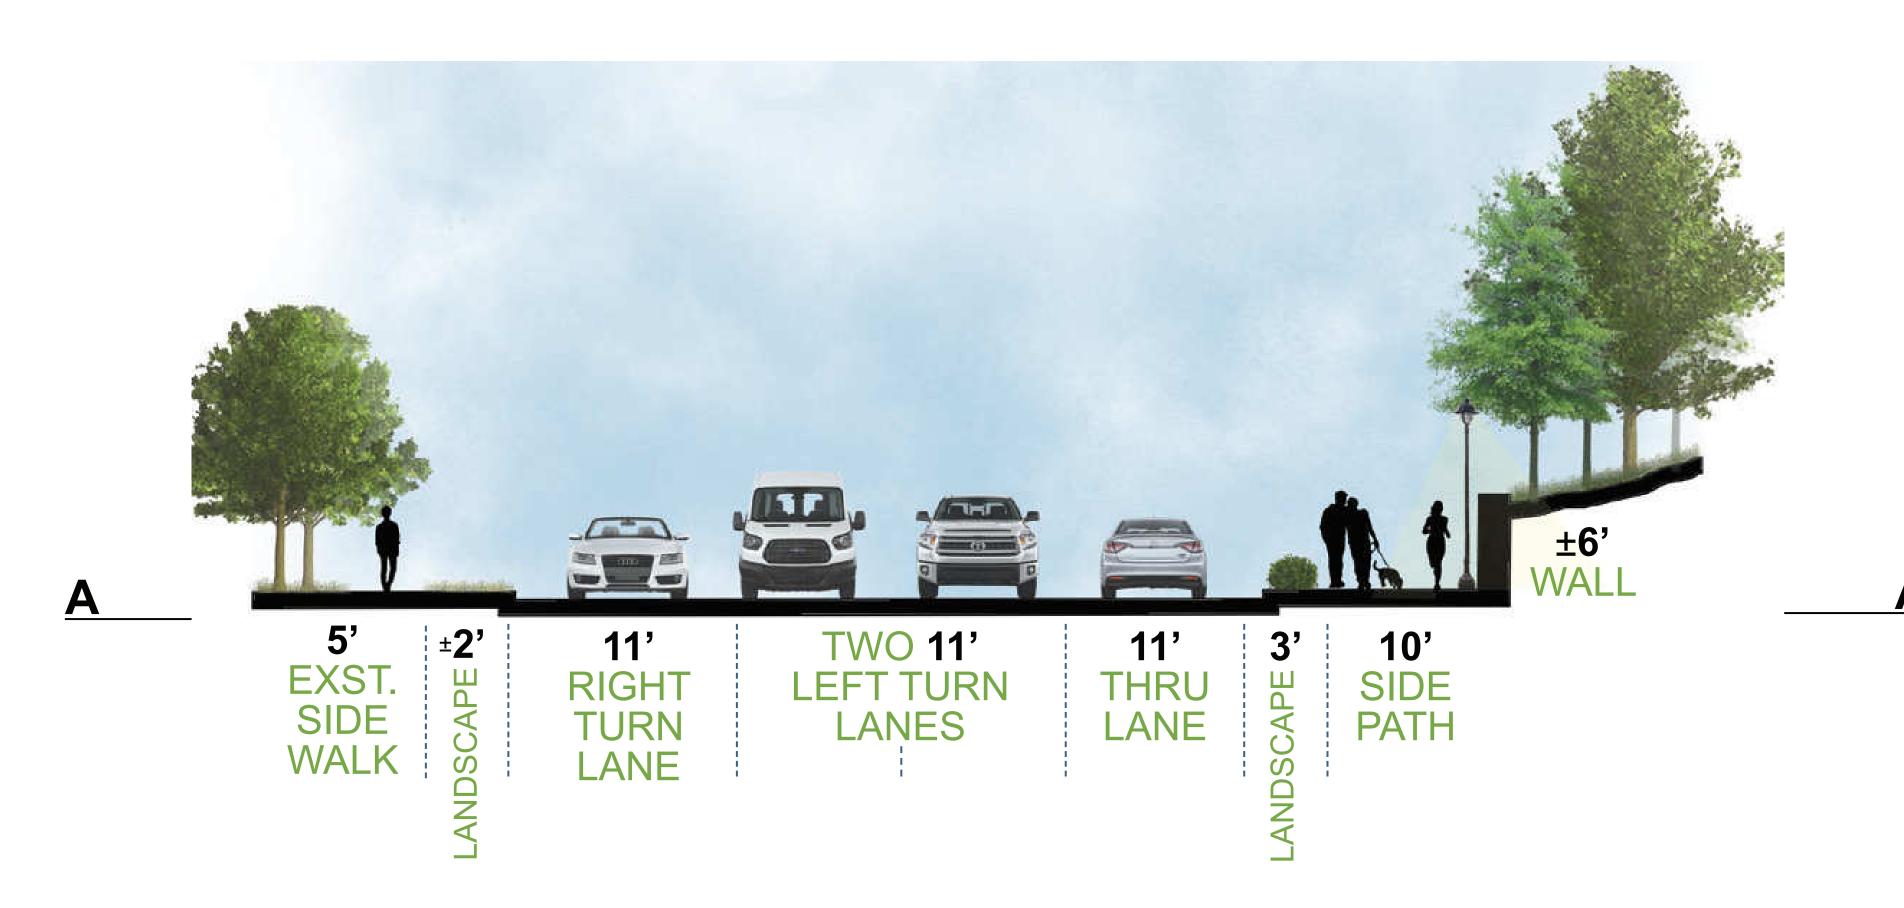

### ROBERTS DRIVE AT DUNWOODY PLACE | PHASE 1

VIEW AT STA 0+00, LOOKING NORTHEAST TOWARDS ROBERTS DRIVE