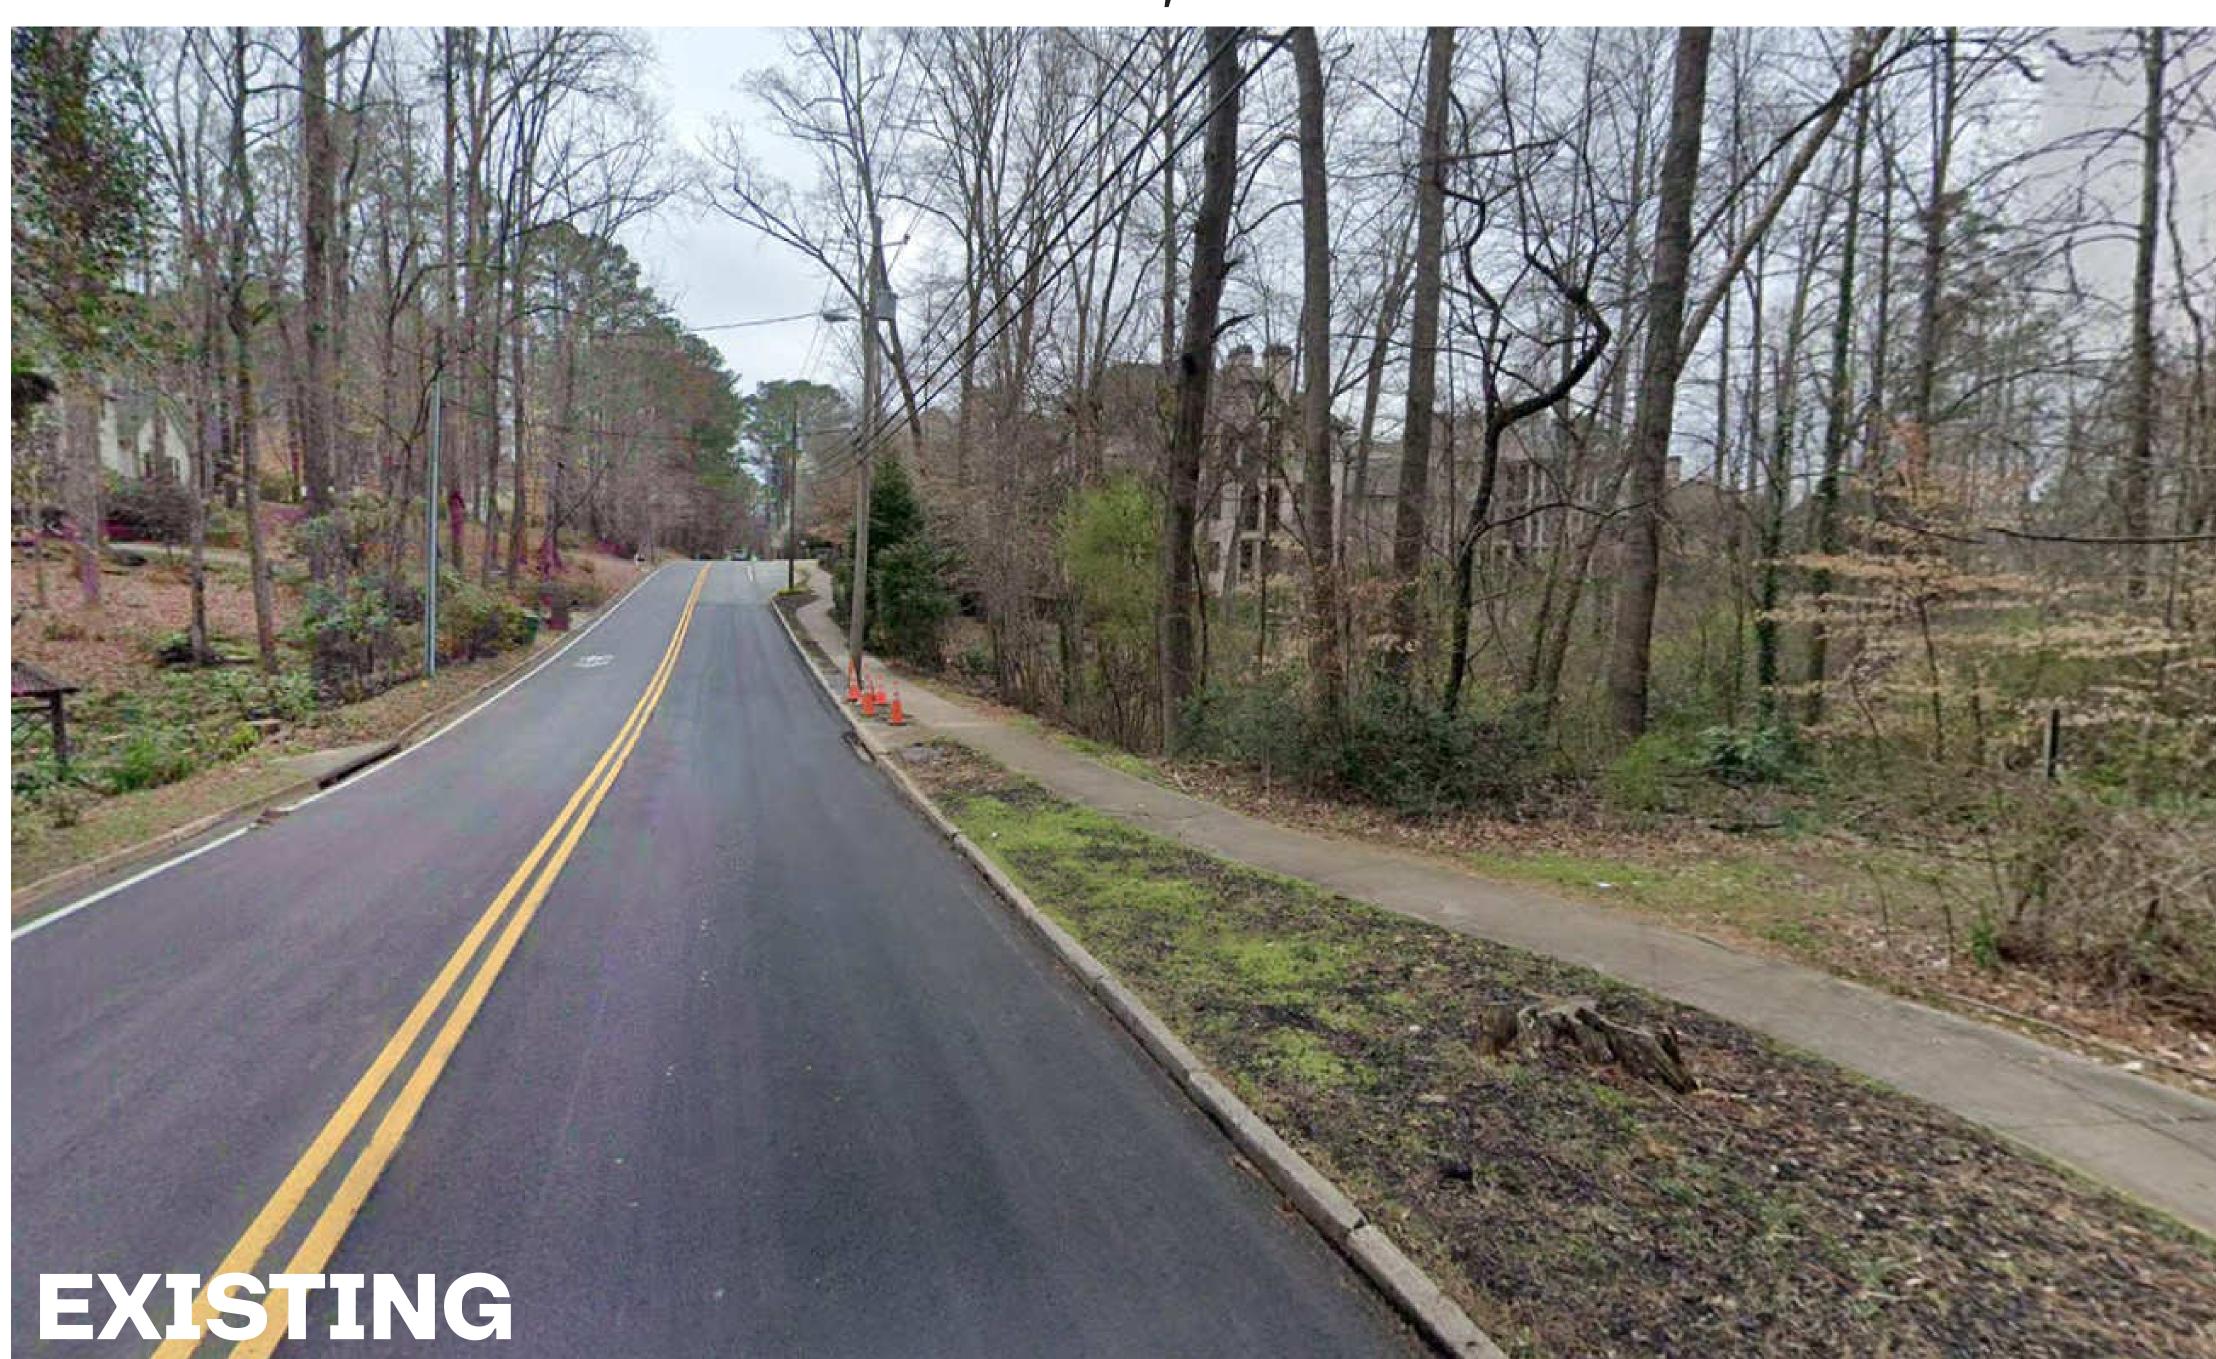

### ROBERTS DRIVE AT DUNWOODY PLACE | PHASE 1

VIEW AT STA 0+00, LOOKING NORTHEAST TOWARDS ROBERTS DRIVE