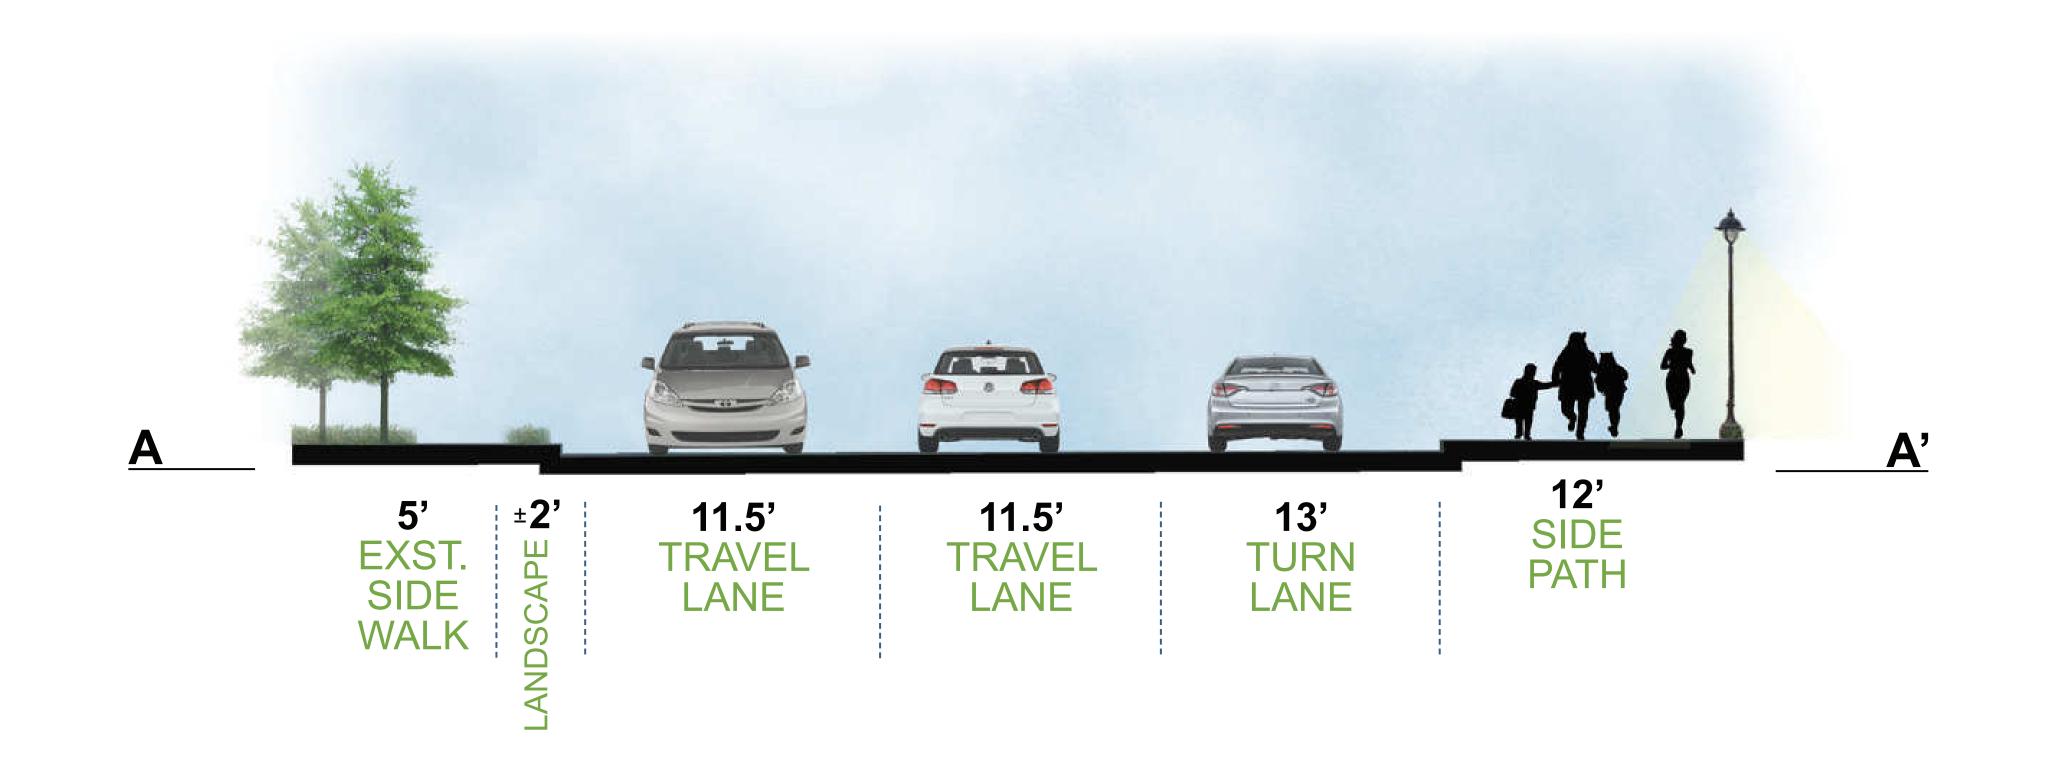

# ROBERTS DRIVE AT ISLAND FORD PARKWAY | PHASE 1

VIEW AT STA 33+00, LOOKING NORTHEAST TOWARDS ISLAND FORD