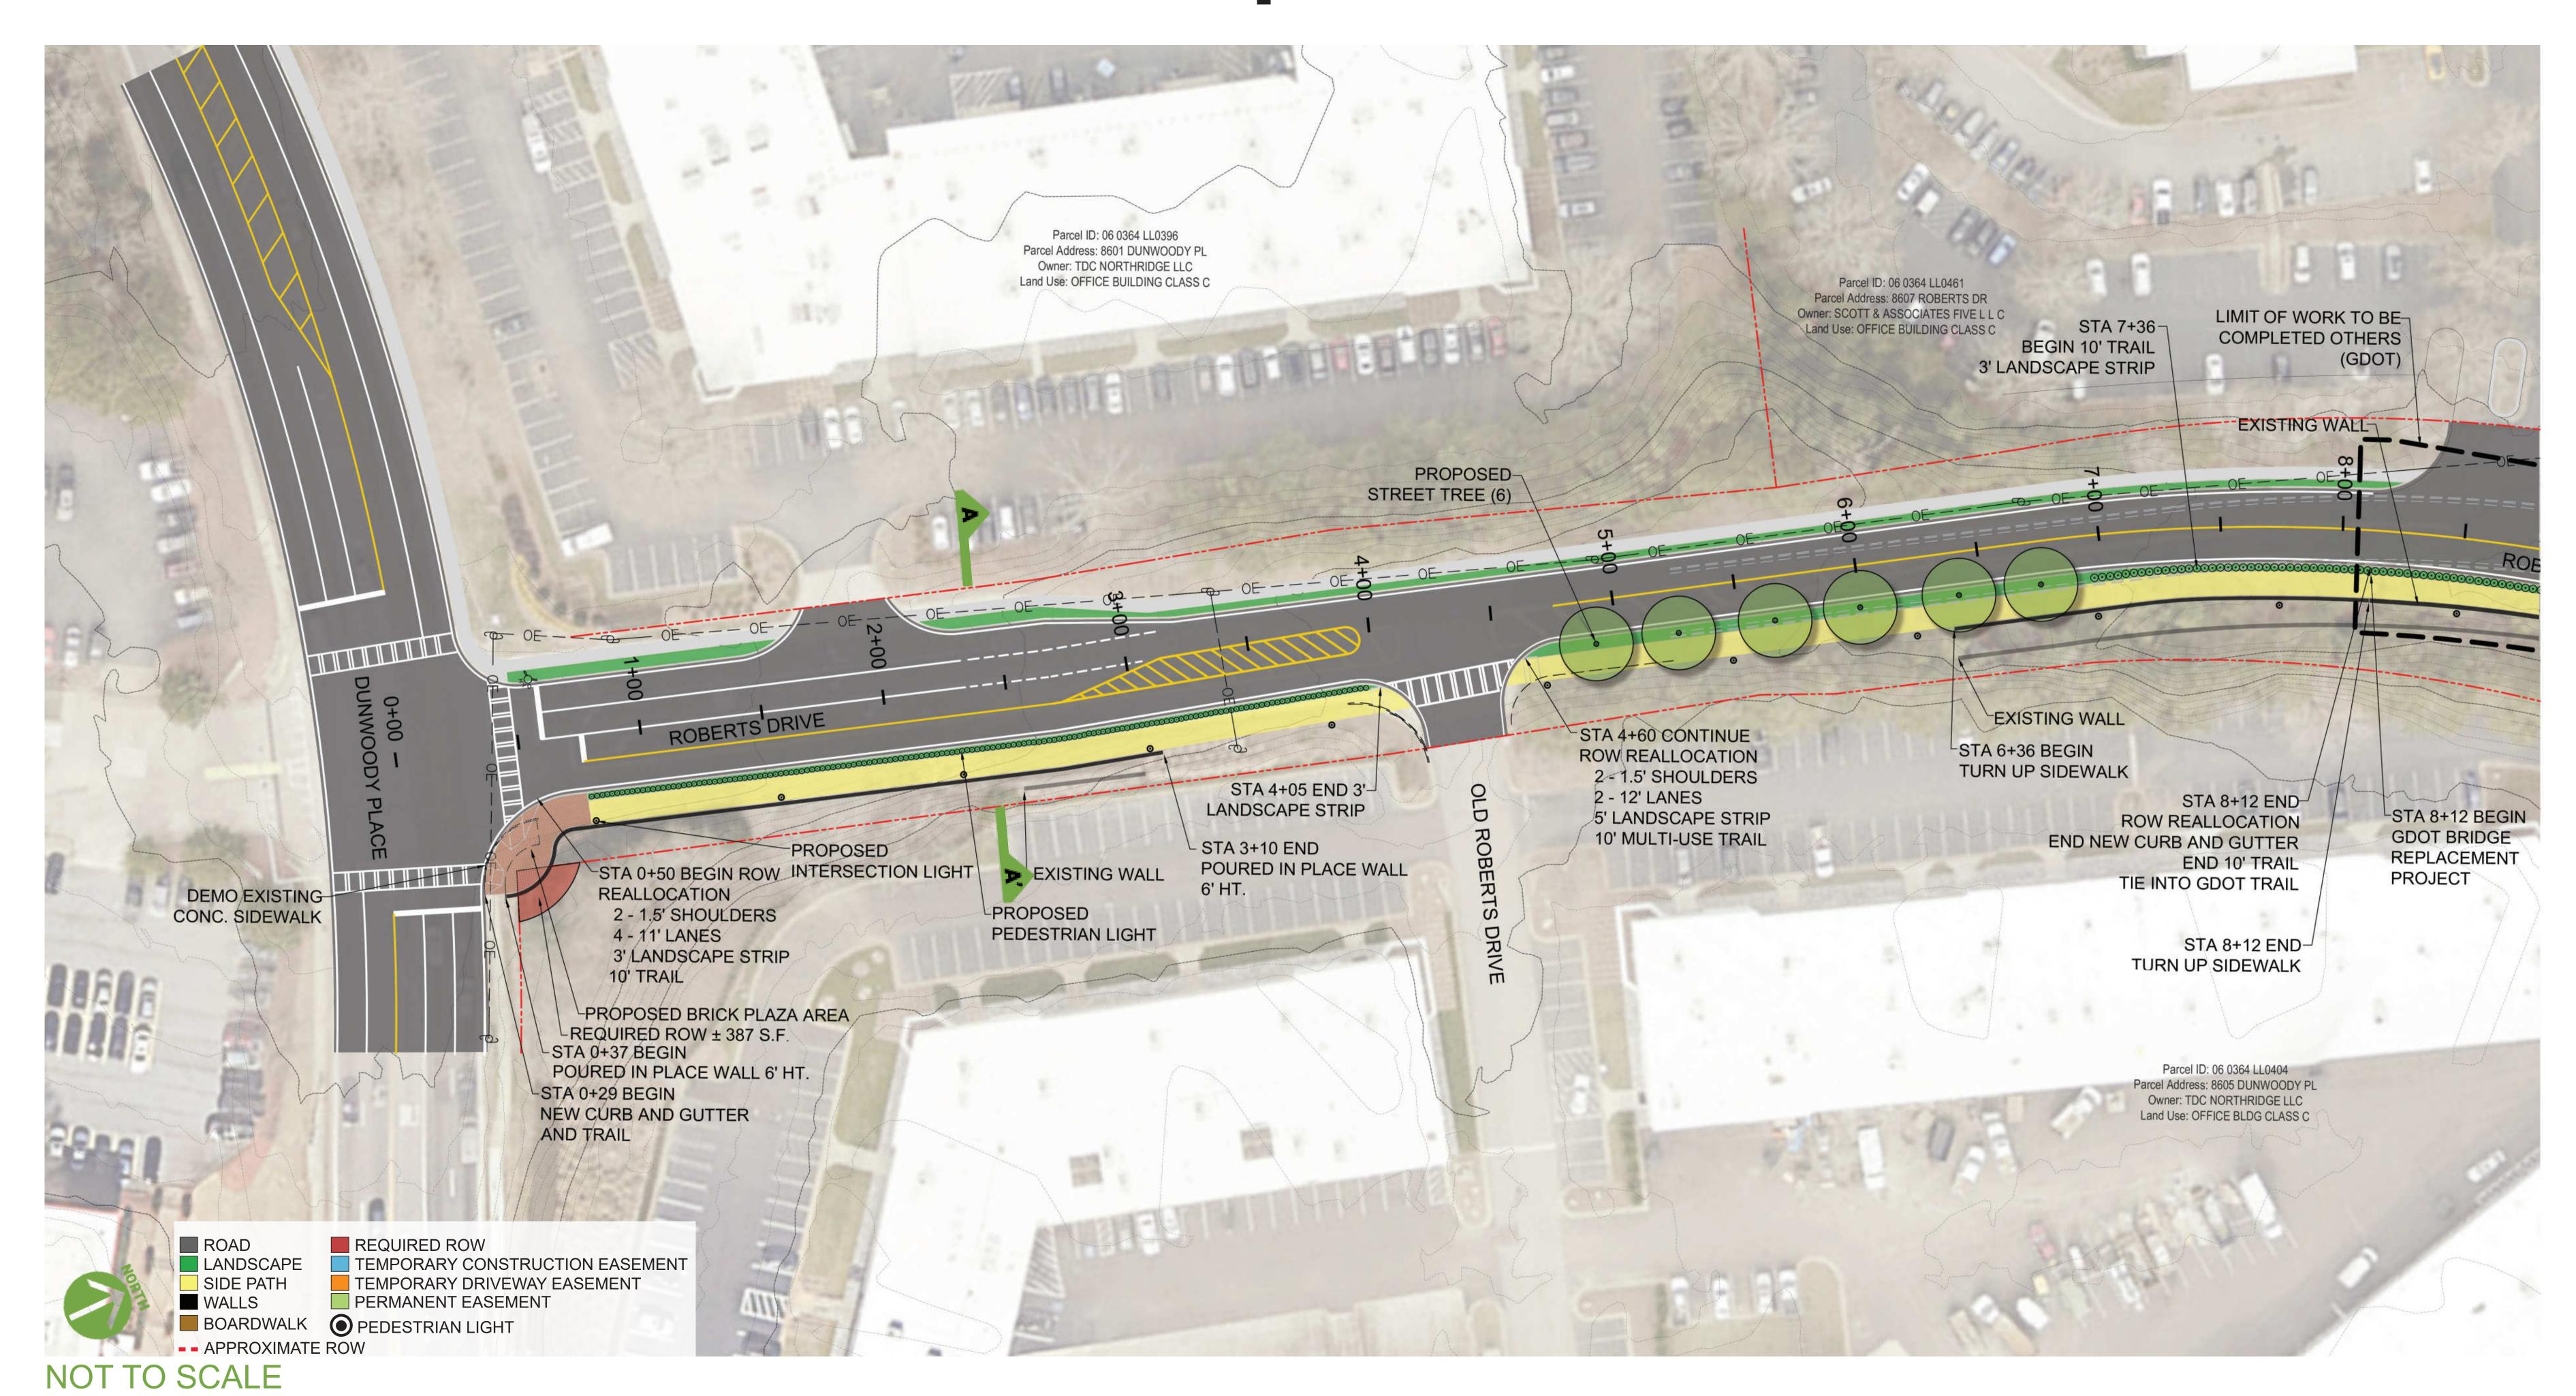

### ROBERTS DRIVE AT DUNWOODY PLACE | PHASE 1

VIEW AT STA 0+00, LOOKING NORTHEAST TOWARDS ROBERTS DRIVE