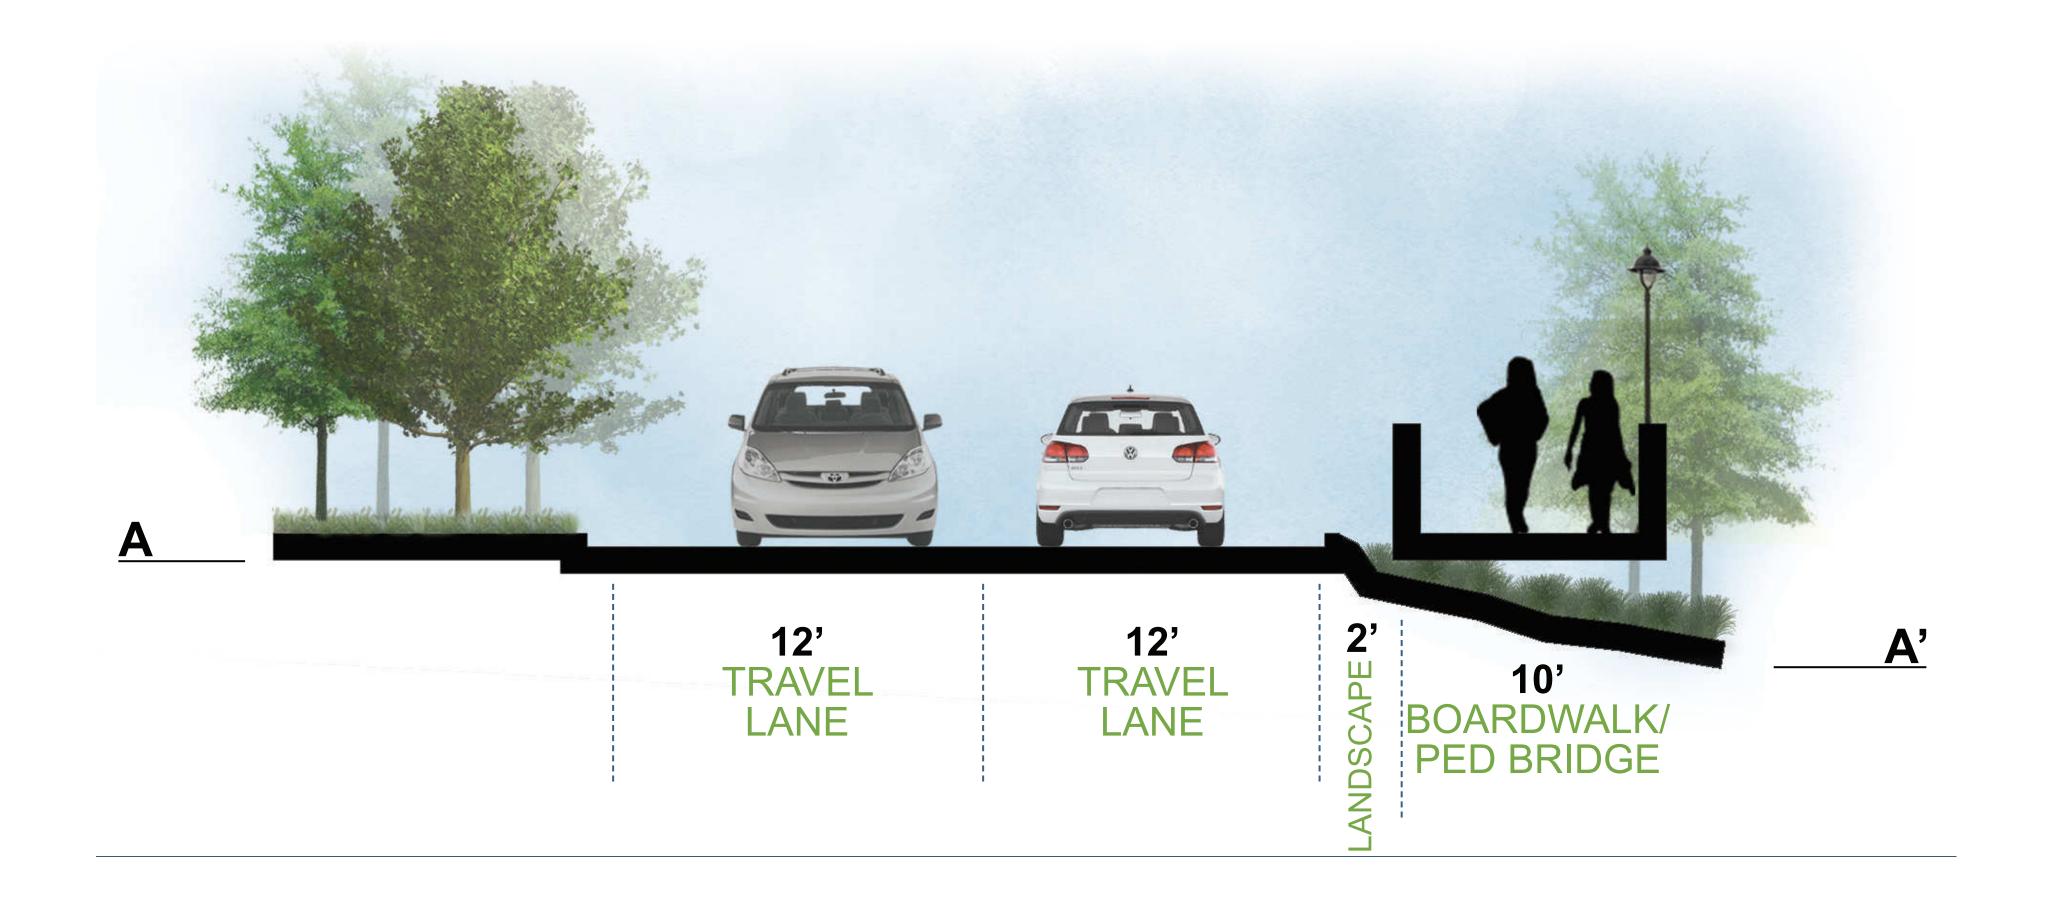

#### EXSITING AND PROPOSED PEDESTRIAN CONNECTIVITY









#### PHASE ONE OVERVIEW



































ROBERTS DRIVE AT ISLAND FORD PARKWAY LOOKING NORTHEAST TOWARDS ENTRANCE DRIVE TO PARK













MID-BLOCK CROSSING LOOKING NORTHEAST TOWARDS SUMMER CROSSING





#### PHASE 2 OVERVIEW









NOT TO SCALE



ROBERTS DRIVE AT ROSWELL ROAD LOOKING WEST TOWARDS ROBERTS DRIVE















PEDESTRIAN BRIDGE/BOARDWALK VIEW AT STA 87+40 LOOKING NORTH













TYPICAL VIEW
VIEW AT STA 61+00 LOOKING SOUTH









MID-BLOCK CROSSING LOOKING SOUTHWEST TOWARDS THE PEDESTRIAN CROSSING





### ROBERTS DRIVE AT DUNWOODY PLACE | PHASE 1

VIEW AT STA 0+00, LOOKING NORTHEAST TOWARDS ROBERTS DRIVE











# ROBERTS DRIVE AT ISLAND FORD PARKWAY | PHASE 1

VIEW AT STA 33+00, LOOKING NORTHEAST TOWARDS ISLAND FORD











# MID-BLOCK CROSSING | PHASE 1













ISTING



# TYPICALVIEW PHASE 2

VIEW AT STA 61+00











EXISTING



# PEDESTRIAN BRIDGE/BOARDWALK | PHASE 2

VIEW AT STA 86+50, LOOKING EAST











# ROBERTS DRIVE AT ROSWELL ROAD | PHASE 2

VIEW AT STA 118+00, LOOKING EAST TOWARDS ROSWELL ROAD