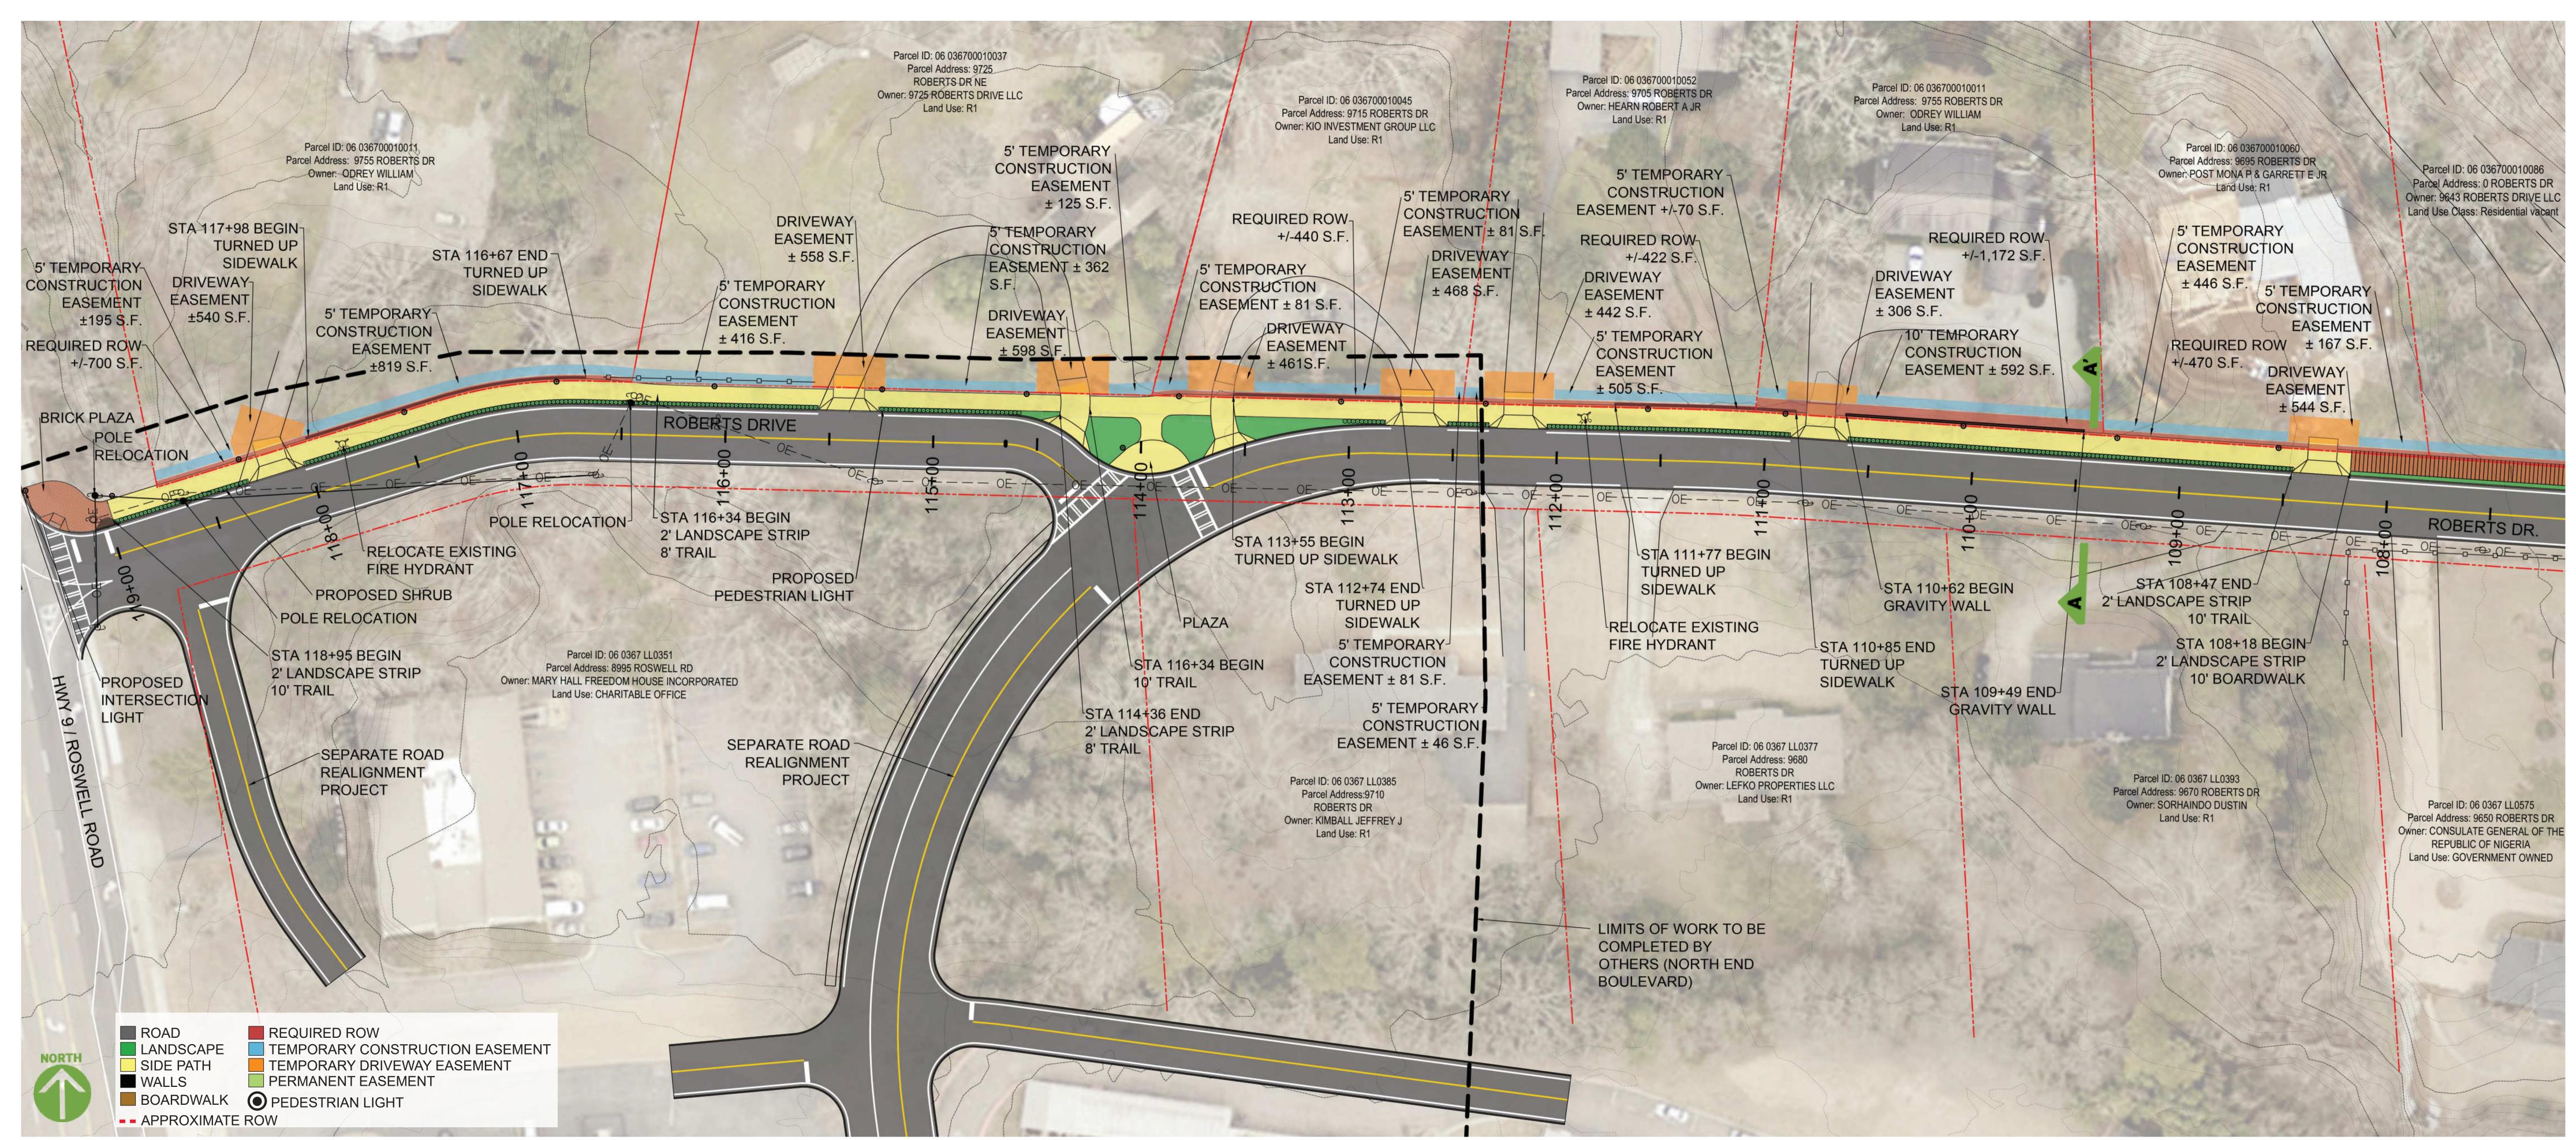

# ROBERTS DRIVE AT ROSWELL ROAD | PHASE 2

VIEW AT STA 118+00, LOOKING EAST TOWARDS ROSWELL ROAD