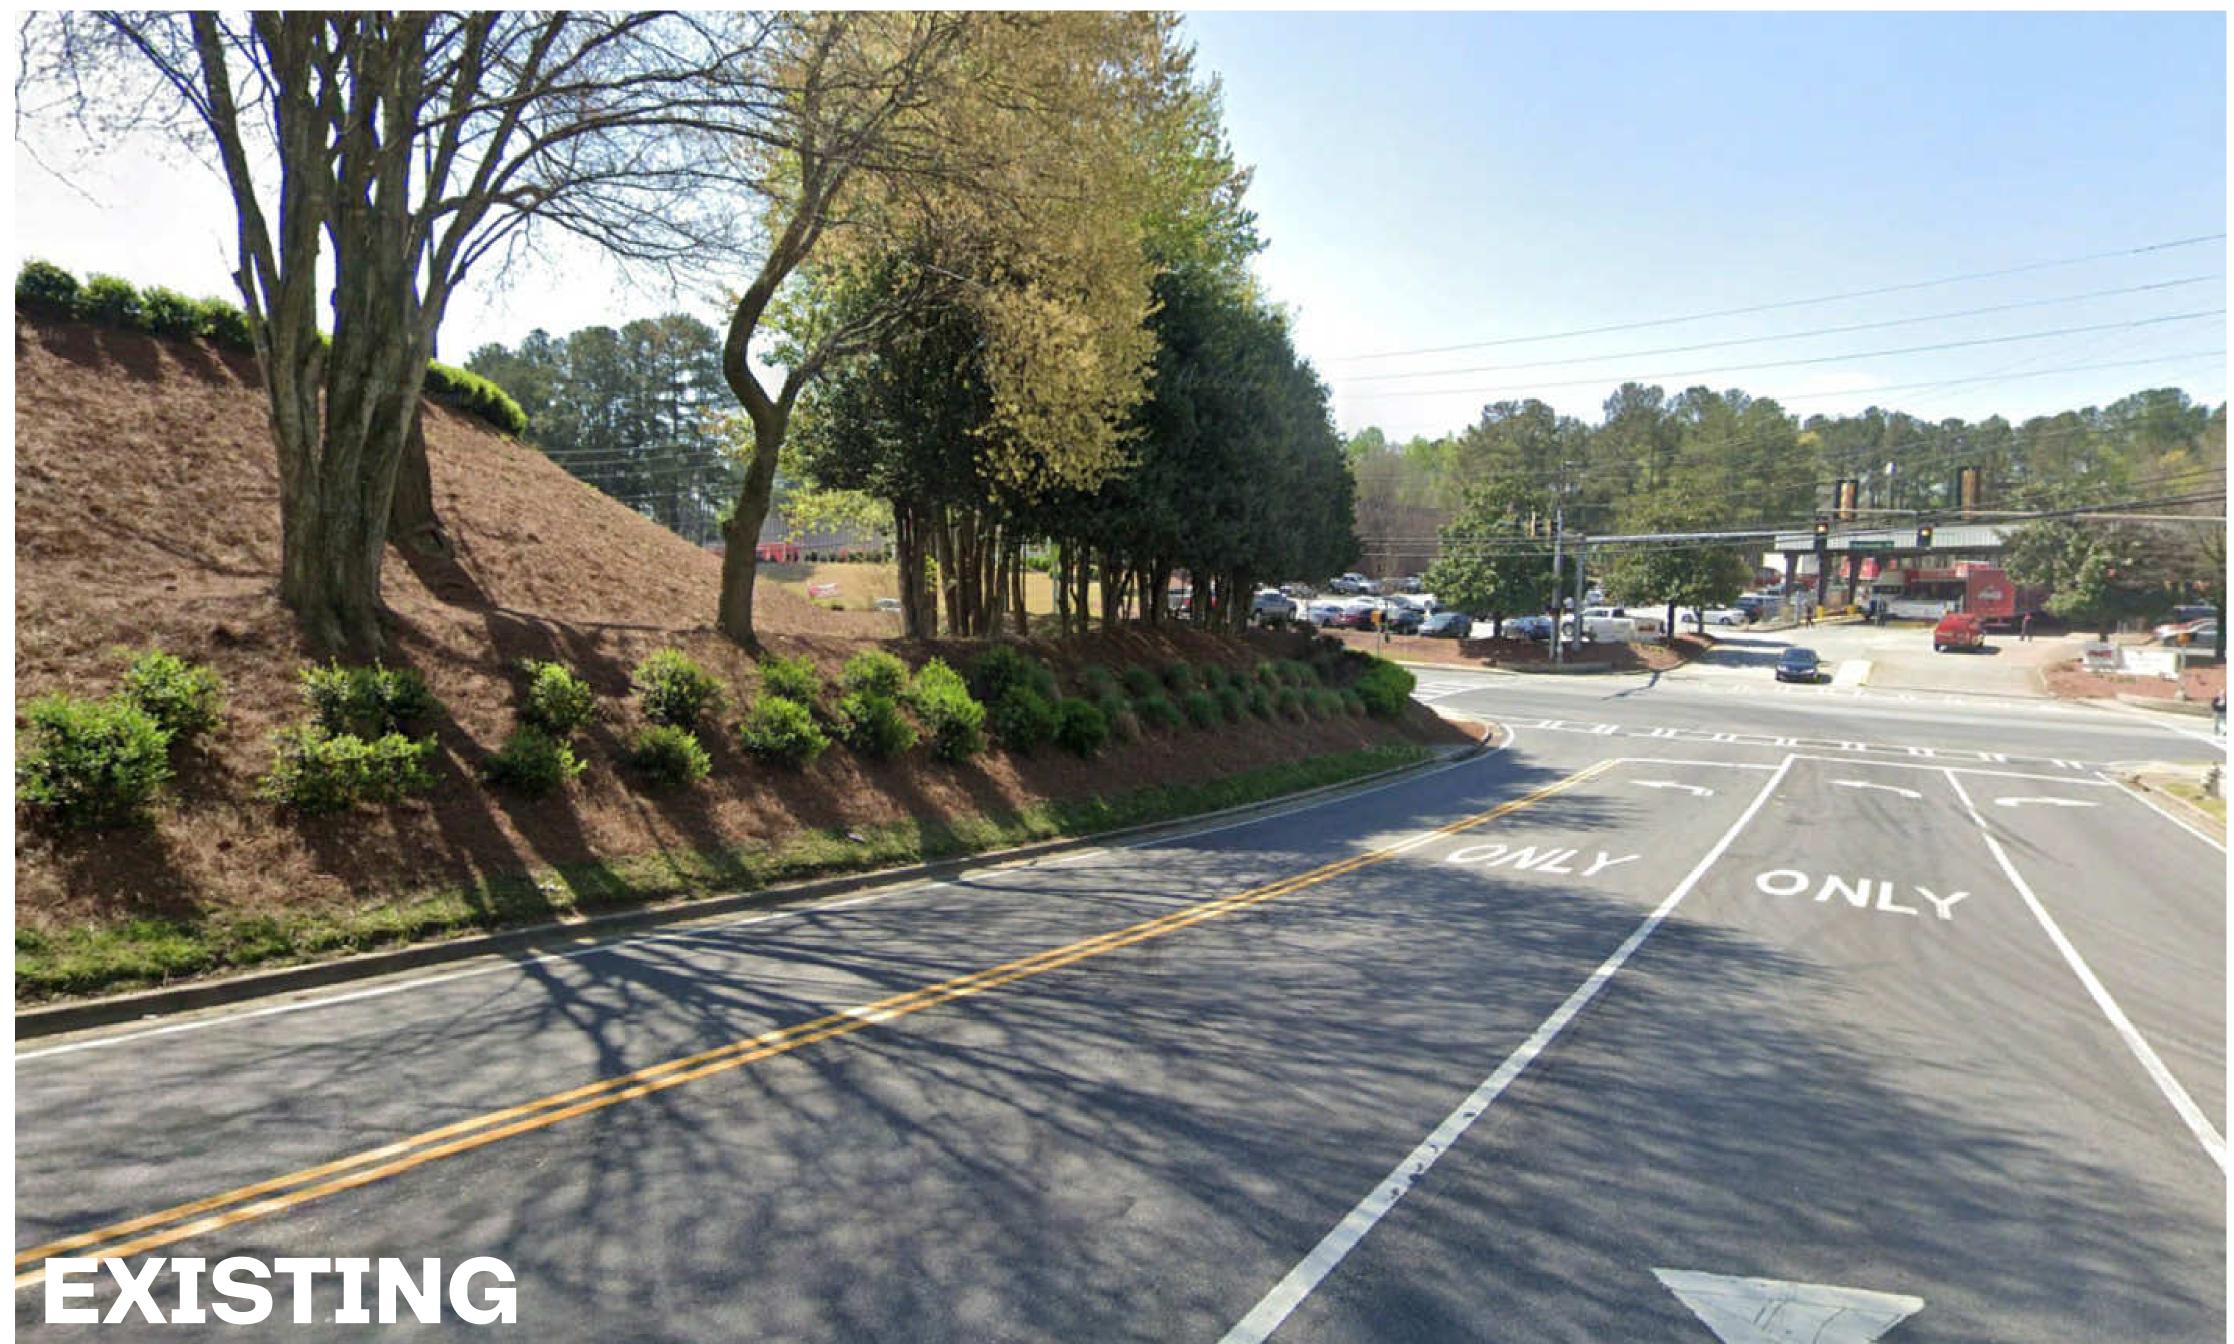

#### EXSITING AND PROPOSED PEDESTRIAN CONNECTIVITY









#### PHASE ONE OVERVIEW



































ROBERTS DRIVE AT ISLAND FORD PARKWAY LOOKING NORTHEAST TOWARDS ENTRANCE DRIVE TO PARK













MID-BLOCK CROSSING LOOKING NORTHEAST TOWARDS SUMMER CROSSING





#### PHASE 2 OVERVIEW









NOT TO SCALE



ROBERTS DRIVE AT ROSWELL ROAD LOOKING WEST TOWARDS ROBERTS DRIVE















PEDESTRIAN BRIDGE/BOARDWALK VIEW AT STA 87+40 LOOKING NORTH













TYPICAL VIEW
VIEW AT STA 61+00 LOOKING SOUTH









MID-BLOCK CROSSING LOOKING SOUTHWEST TOWARDS THE PEDESTRIAN CROSSING





### ROBERTS DRIVE AT DUNWOODY PLACE | PHASE 1

VIEW AT STA 0+00, LOOKING NORTHEAST TOWARDS ROBERTS DRIVE











# ROBERTS DRIVE AT ISLAND FORD PARKWAY | PHASE 1

VIEW AT STA 33+00, LOOKING NORTHEAST TOWARDS ISLAND FORD











# MID-BLOCK CROSSING | PHASE 1













ISTING



# TYPICALVIEW PHASE 2

VIEW AT STA 61+00











EXISTING



# PEDESTRIAN BRIDGE/BOARDWALK | PHASE 2

VIEW AT STA 86+50, LOOKING EAST











# ROBERTS DRIVE AT ROSWELL ROAD | PHASE 2

VIEW AT STA 118+00, LOOKING EAST TOWARDS ROSWELL ROAD