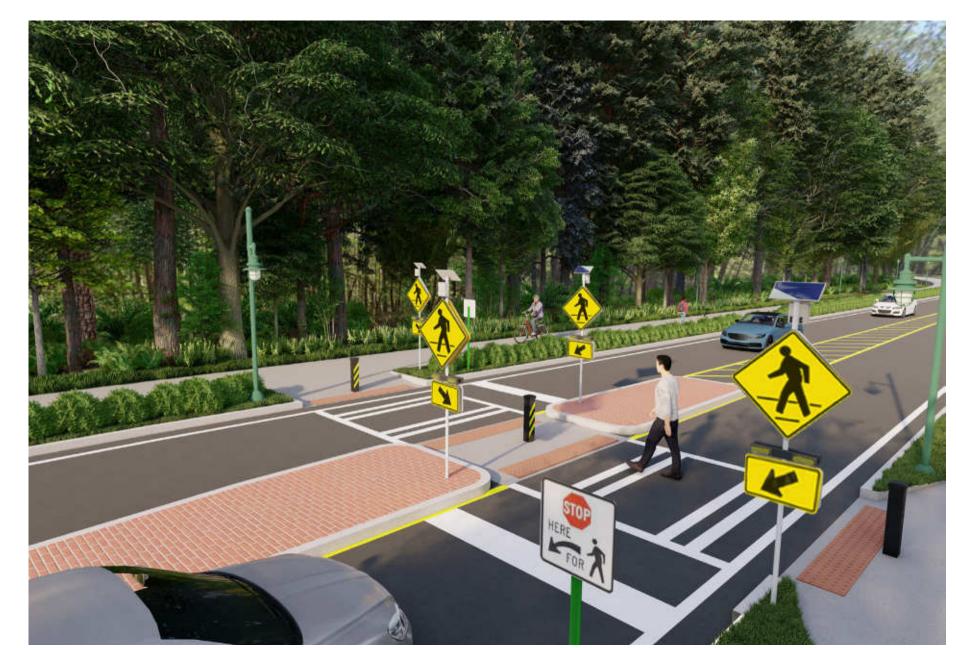

#### EXSITING AND PROPOSED PEDESTRIAN CONNECTIVITY









#### PHASE ONE OVERVIEW



































ROBERTS DRIVE AT ISLAND FORD PARKWAY LOOKING NORTHEAST TOWARDS ENTRANCE DRIVE TO PARK













MID-BLOCK CROSSING LOOKING NORTHEAST TOWARDS SUMMER CROSSING





#### PHASE 2 OVERVIEW









NOT TO SCALE



ROBERTS DRIVE AT ROSWELL ROAD LOOKING WEST TOWARDS ROBERTS DRIVE















PEDESTRIAN BRIDGE/BOARDWALK VIEW AT STA 87+40 LOOKING NORTH













TYPICAL VIEW
VIEW AT STA 61+00 LOOKING SOUTH









MID-BLOCK CROSSING LOOKING SOUTHWEST TOWARDS THE PEDESTRIAN CROSSING





### ROBERTS DRIVE AT DUNWOODY PLACE | PHASE 1

VIEW AT STA 0+00, LOOKING NORTHEAST TOWARDS ROBERTS DRIVE











# ROBERTS DRIVE AT ISLAND FORD PARKWAY | PHASE 1

VIEW AT STA 33+00, LOOKING NORTHEAST TOWARDS ISLAND FORD











# MID-BLOCK CROSSING | PHASE 1













ISTING



# TYPICALVIEW PHASE 2

VIEW AT STA 61+00











EXISTING



# PEDESTRIAN BRIDGE/BOARDWALK | PHASE 2

VIEW AT STA 86+50, LOOKING EAST











# ROBERTS DRIVE AT ROSWELL ROAD | PHASE 2

VIEW AT STA 118+00, LOOKING EAST TOWARDS ROSWELL ROAD