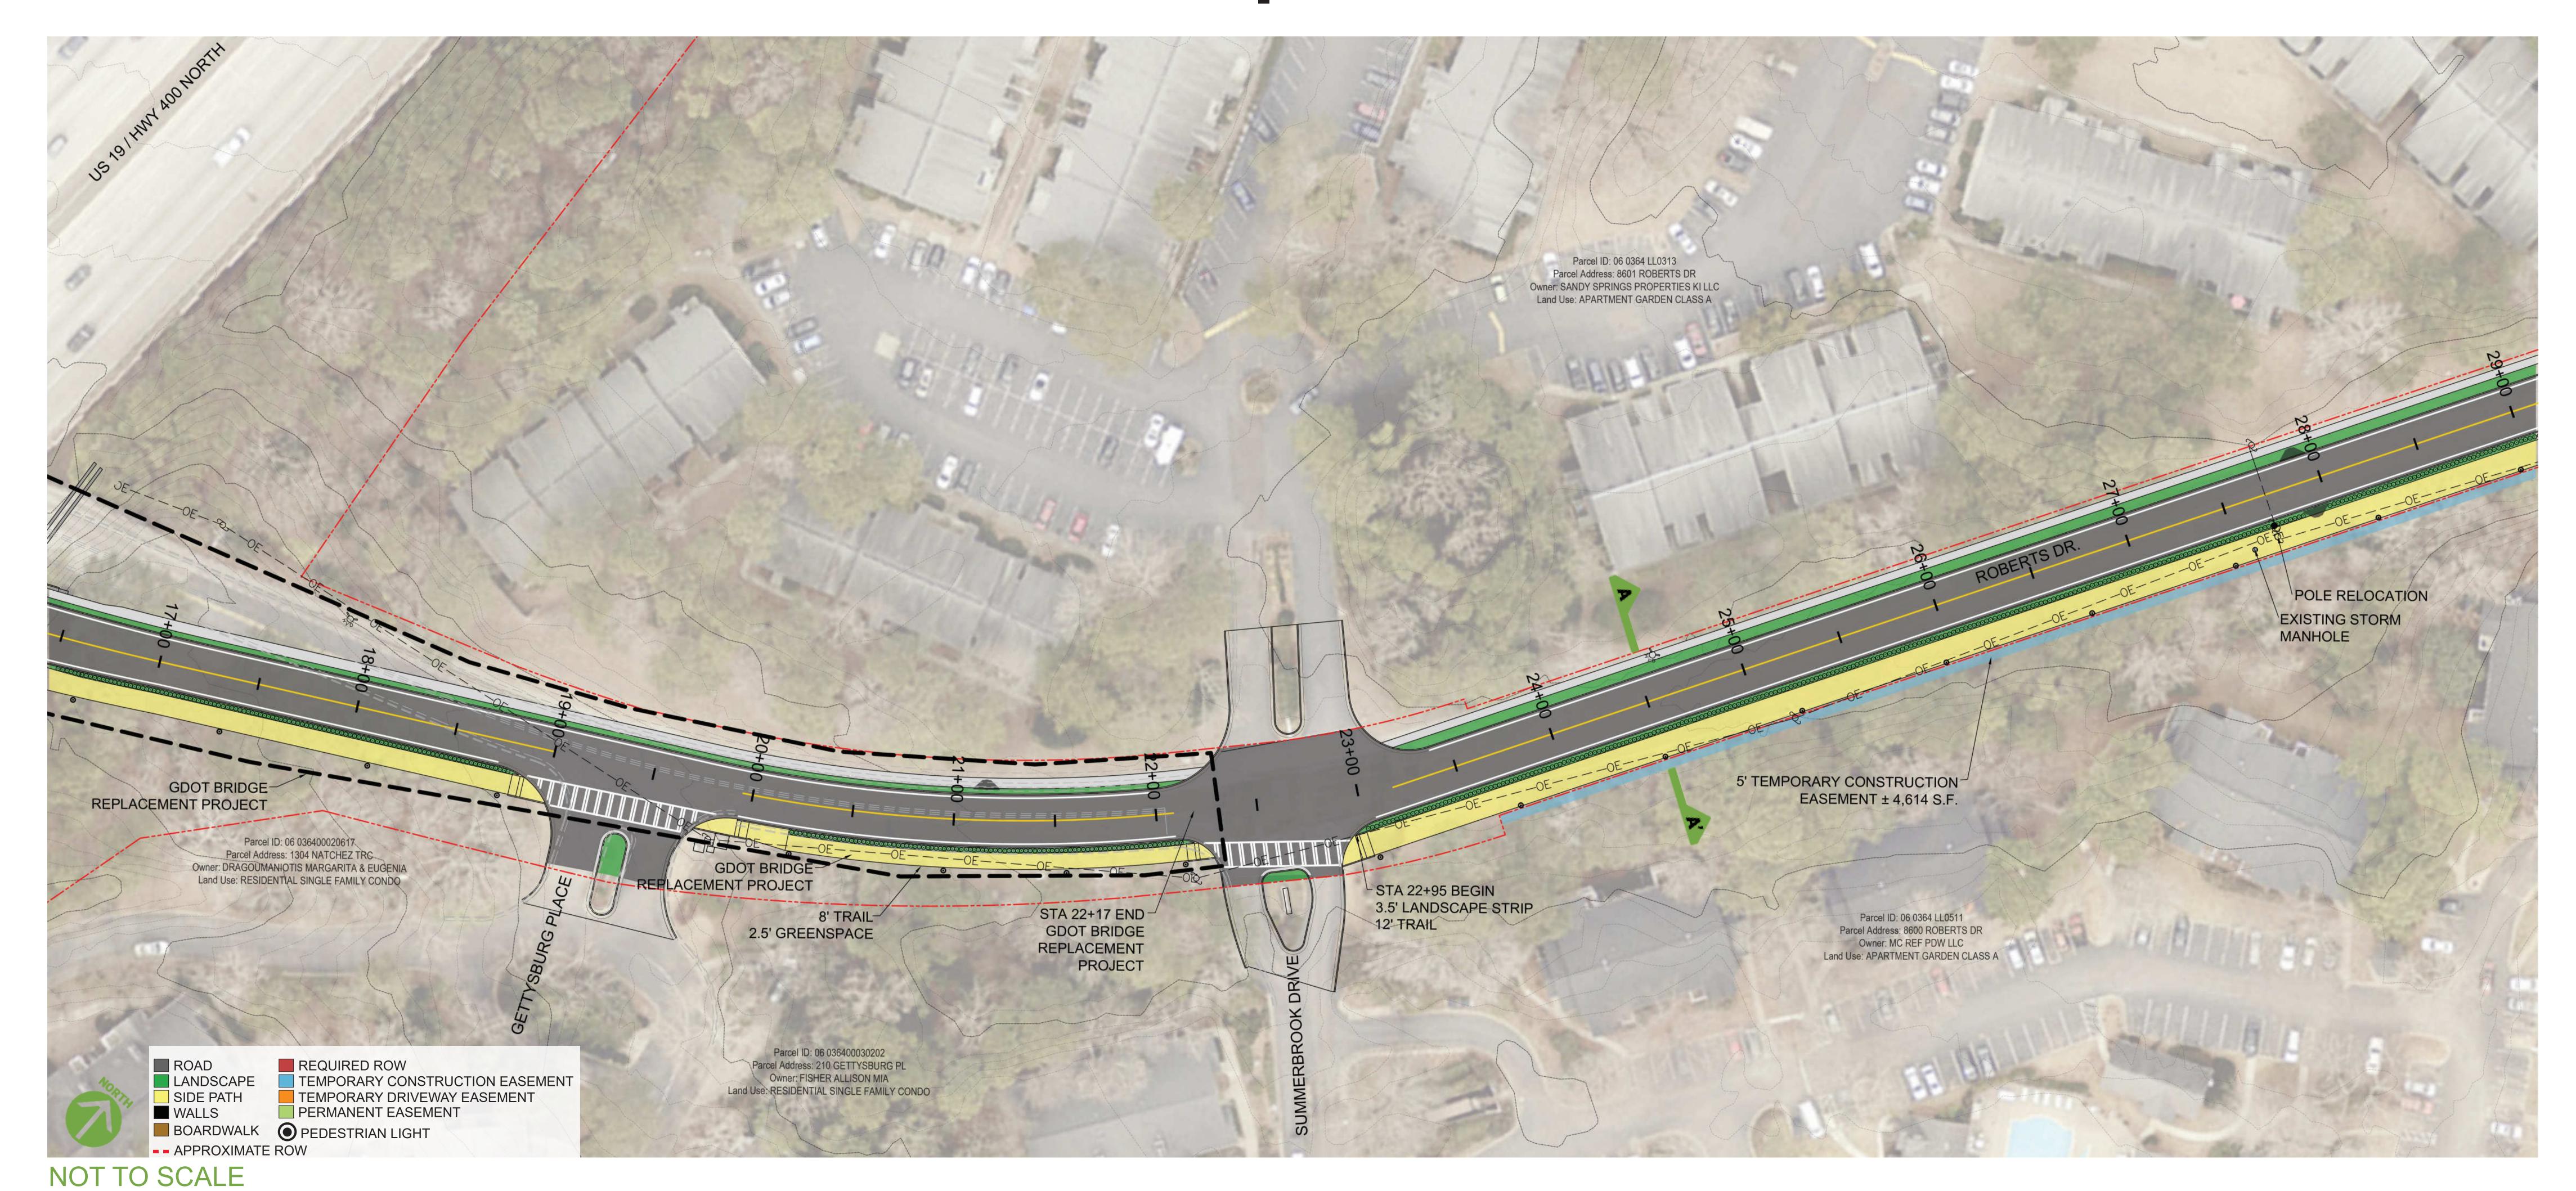

# ROBERTS DRIVE AT ISLAND FORD PARKWAY | PHASE 1

VIEW AT STA 33+00, LOOKING NORTHEAST TOWARDS ISLAND FORD