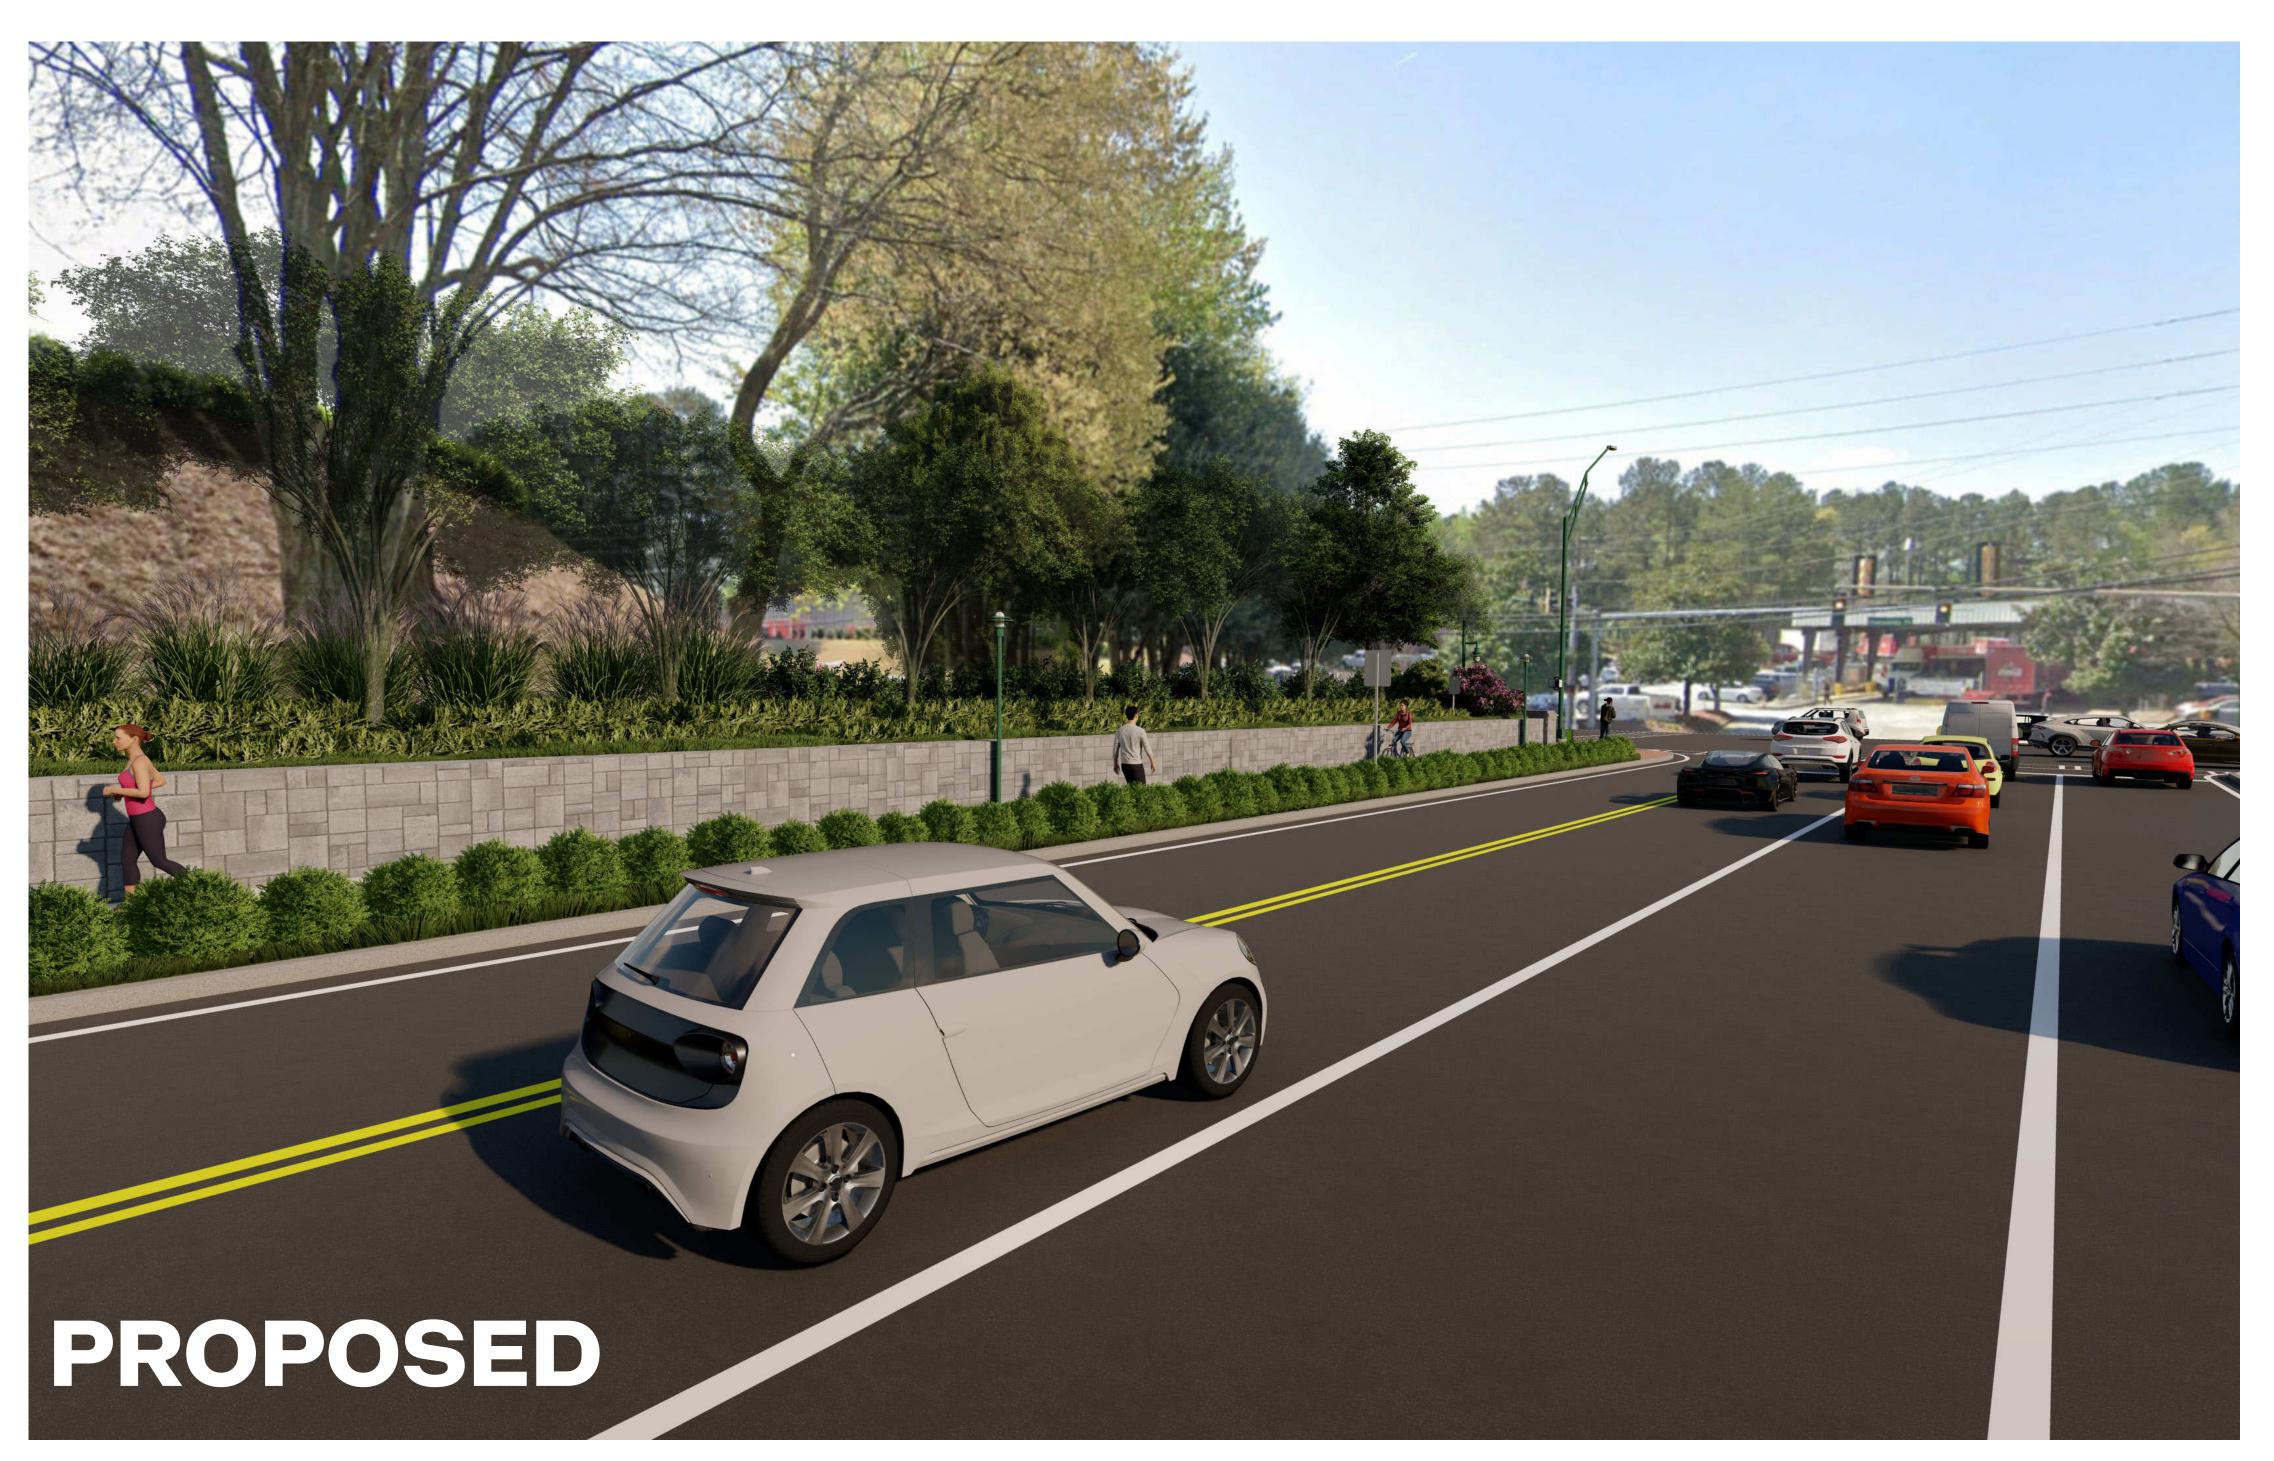

# ROBERTS DRIVE AT ISLAND FORD PARKWAY | PHASE 1

VIEW AT STA 33+00, LOOKING NORTHEAST TOWARDS ISLAND FORD