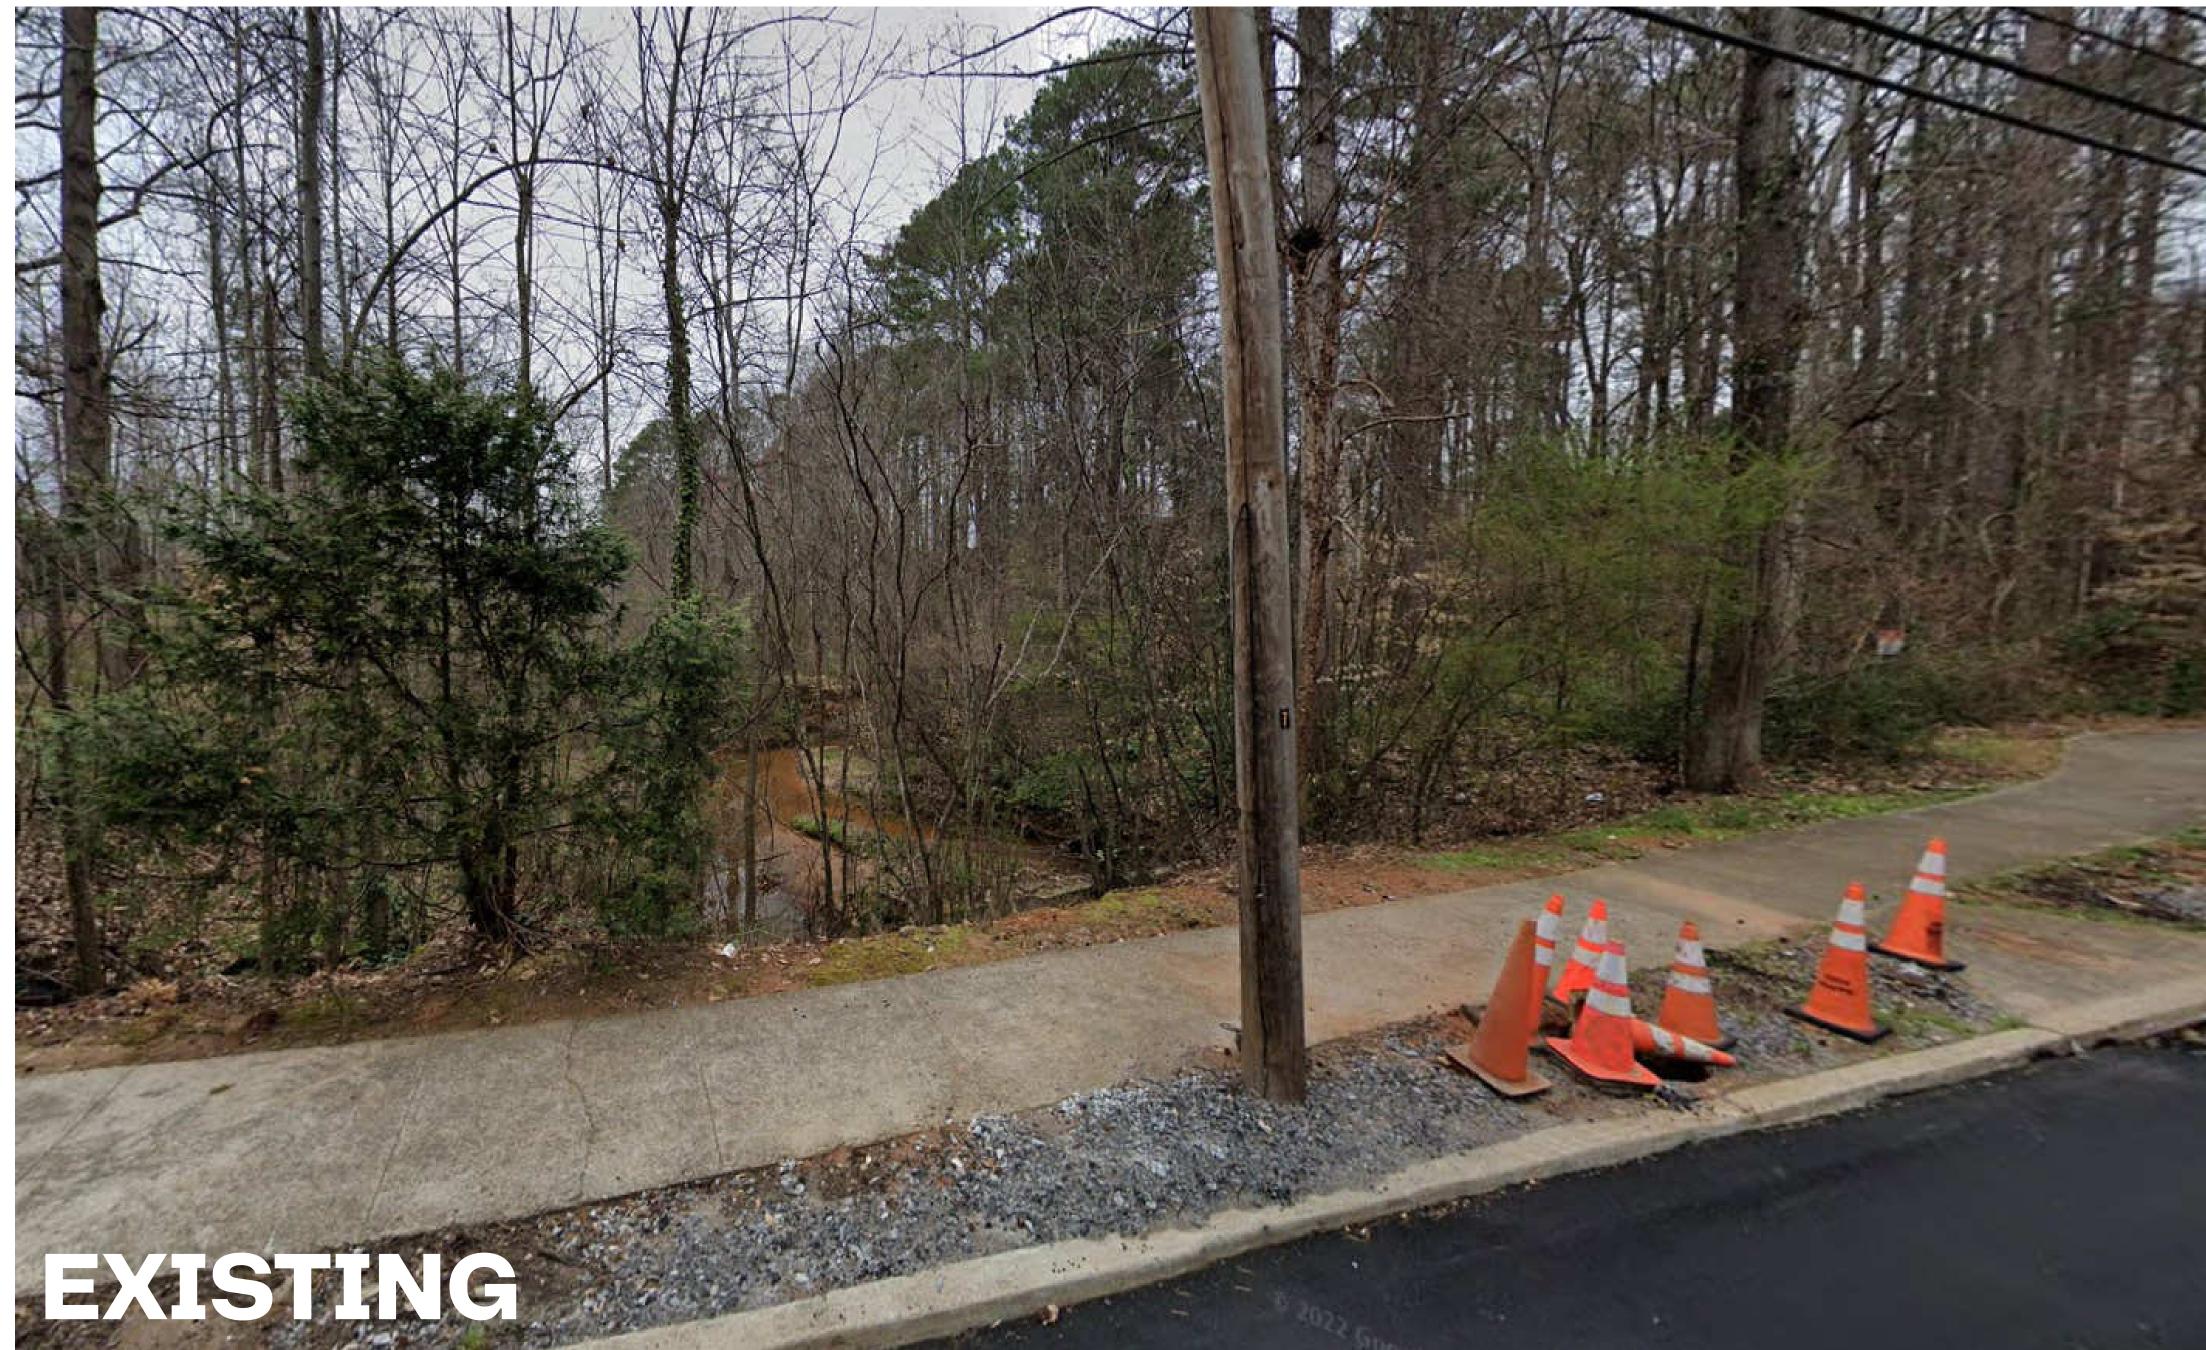

NG NORTHEAST TOWARDS SUMMER CROSSING





#### PHASE 2 OVERVIEW









NOT TO SCALE



ROBERTS DRIVE AT ROSWELL ROAD LOOKING WEST TOWARDS ROBERTS DRIVE















PEDESTRIAN BRIDGE/BOARDWALK VIEW AT STA 87+40 LOOKING NORTH













TYPICAL VIEW
VIEW AT STA 61+00 LOOKING SOUTH









MID-BLOCK CROSSING LOOKING SOUTHWEST TOWARDS THE PEDESTRIAN CROSSING





### ROBERTS DRIVE AT DUNWOODY PLACE | PHASE 1

VIEW AT STA 0+00, LOOKING NORTHEAST TOWARDS ROBERTS DRIVE











# ROBERTS DRIVE AT ISLAND FORD PARKWAY | PHASE 1

VIEW AT STA 33+00, LOOKING NORTHEAST TOWARDS ISLAND FORD











# MID-BLOCK CROSSING | PHASE 1













ISTING



# TYPICALVIEW PHASE 2

VIEW AT STA 61+00











EXISTING



# PEDESTRIAN BRIDGE/BOARDWALK | PHASE 2

VIEW AT STA 86+50, LOOKING EAST











# ROBERTS DRIVE AT ROSWELL ROAD | PHASE 2

VIEW AT STA 118+00, LOOKING EAST TOWARDS ROSWELL ROAD