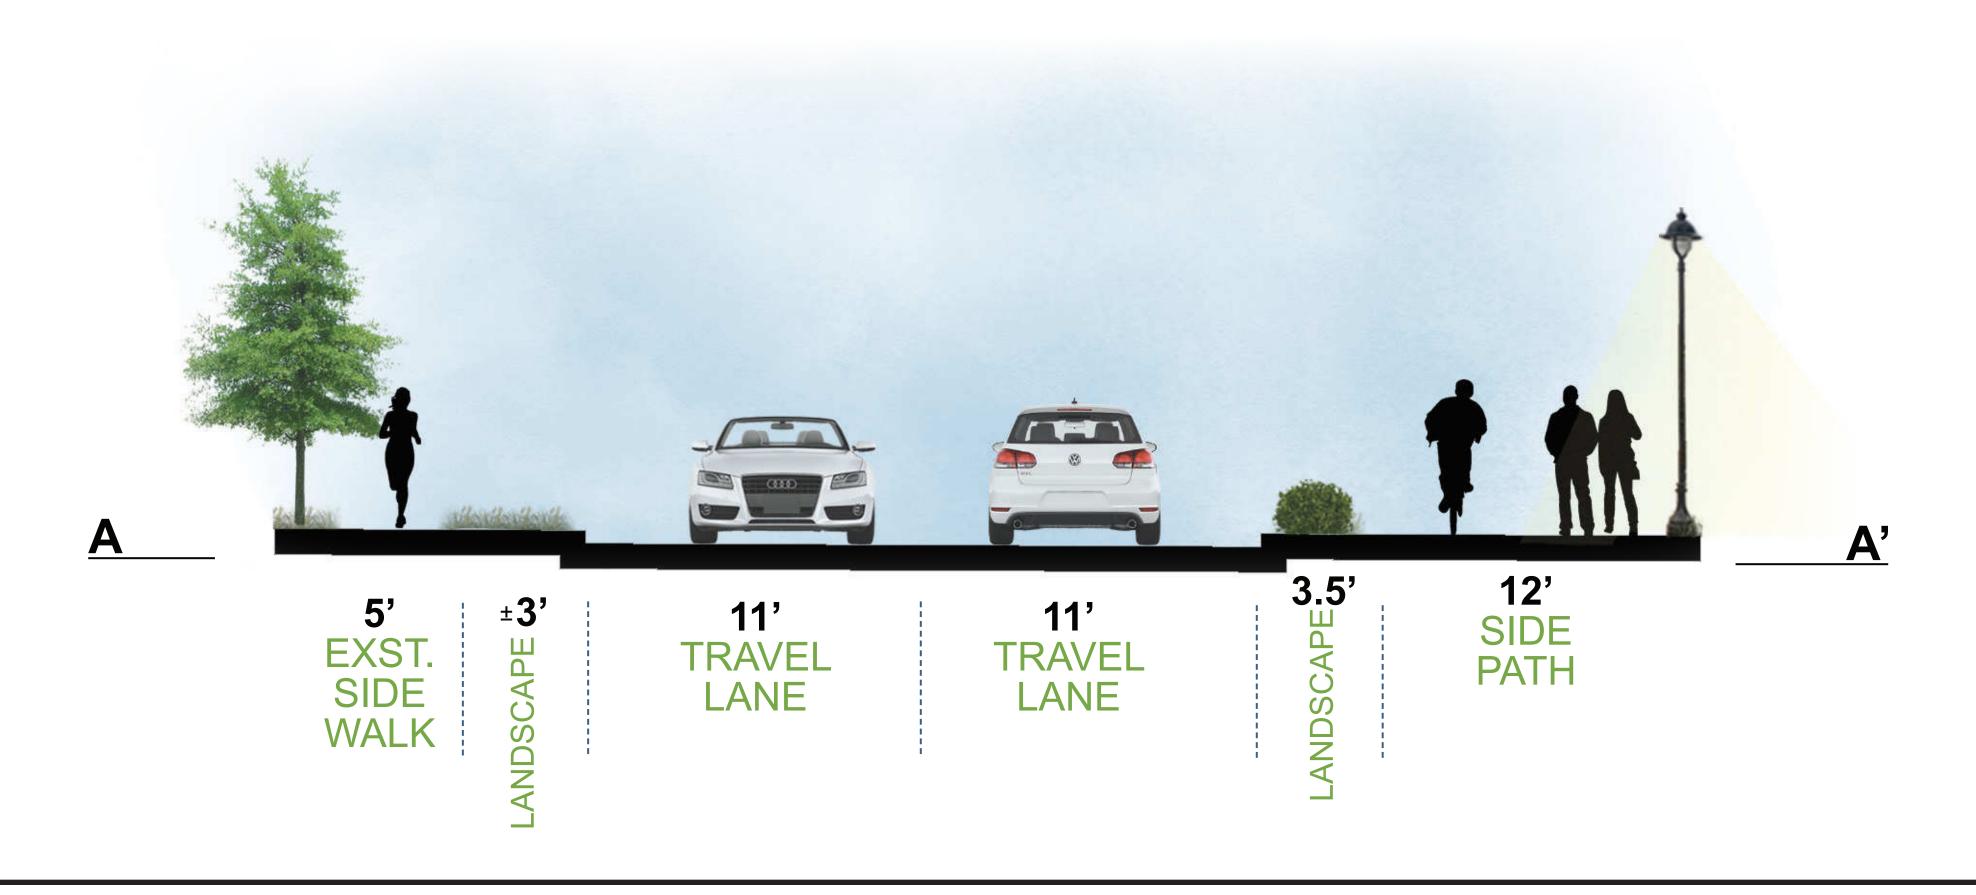

# ROBERTS DRIVE AT ISLAND FORD PARKWAY | PHASE 1

VIEW AT STA 33+00, LOOKING NORTHEAST TOWARDS ISLAND FORD