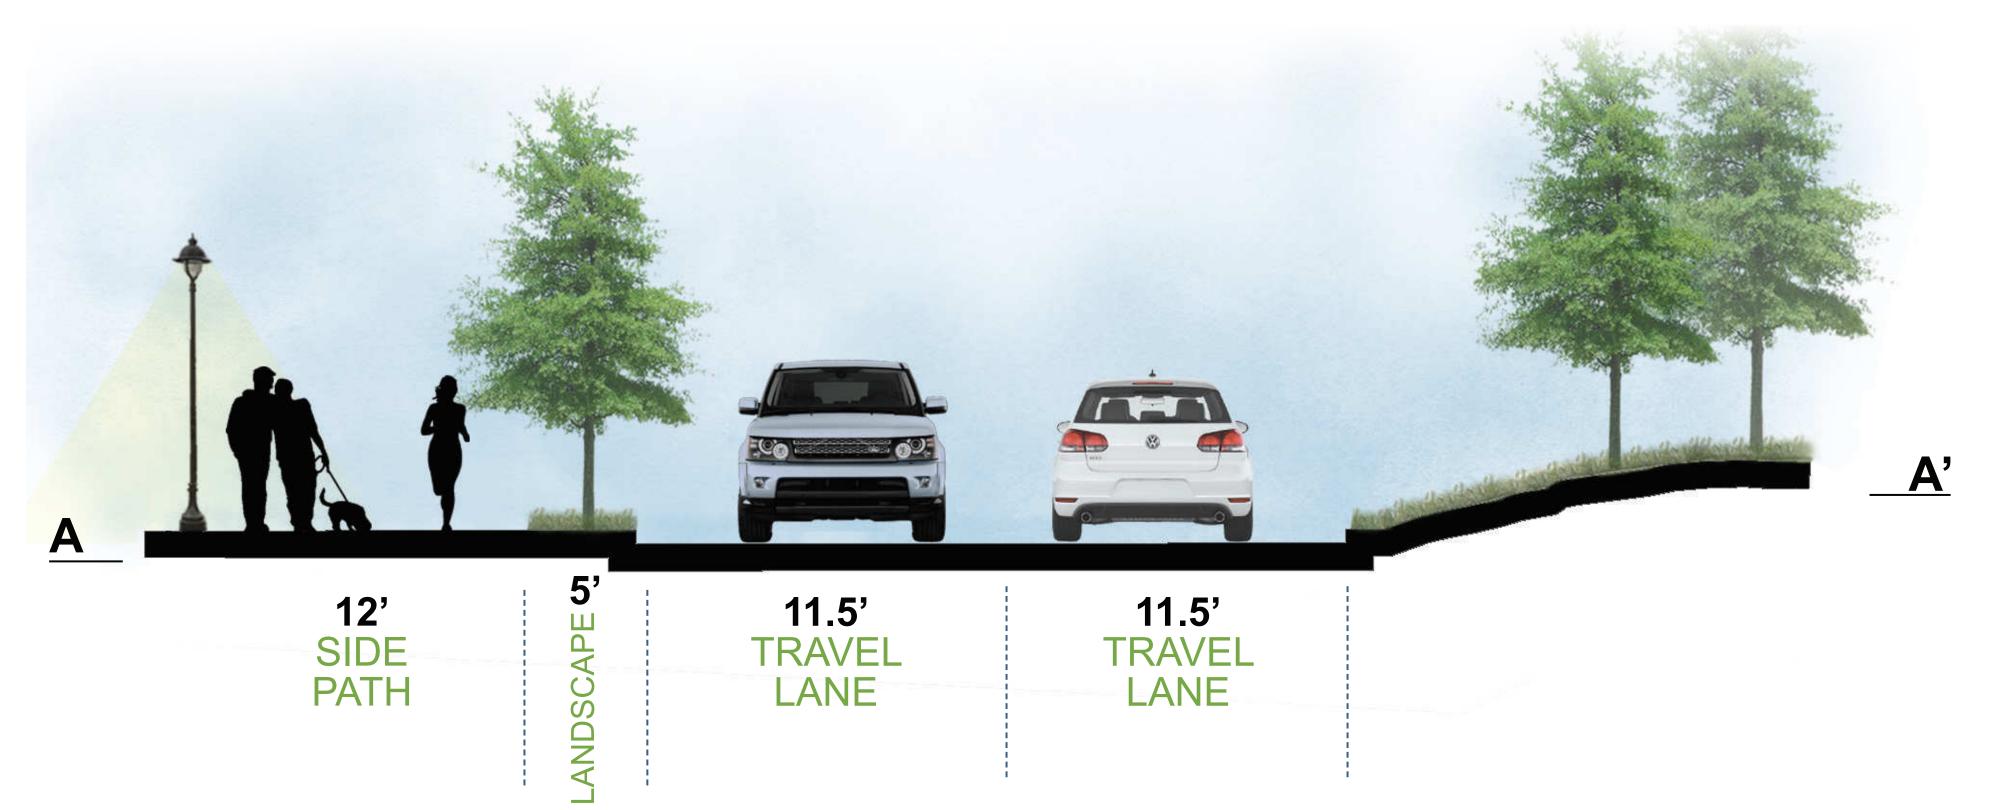

#### EXSITING AND PROPOSED PEDESTRIAN CONNECTIVITY









#### PHASE ONE OVERVIEW



































ROBERTS DRIVE AT ISLAND FORD PARKWAY LOOKING NORTHEAST TOWARDS ENTRANCE DRIVE TO PARK













MID-BLOCK CROSSING LOOKING NORTHEAST TOWARDS SUMMER CROSSING





#### PHASE 2 OVERVIEW









NOT TO SCALE



ROBERTS DRIVE AT ROSWELL ROAD LOOKING WEST TOWARDS ROBERTS DRIVE















PEDESTRIAN BRIDGE/BOARDWALK VIEW AT STA 87+40 LOOKING NORTH













TYPICAL VIEW
VIEW AT STA 61+00 LOOKING SOUTH









MID-BLOCK CROSSING LOOKING SOUTHWEST TOWARDS THE PEDESTRIAN CROSSING





### ROBERTS DRIVE AT DUNWOODY PLACE | PHASE 1

VIEW AT STA 0+00, LOOKING NORTHEAST TOWARDS ROBERTS DRIVE











# ROBERTS DRIVE AT ISLAND FORD PARKWAY | PHASE 1

VIEW AT STA 33+00, LOOKING NORTHEAST TOWARDS ISLAND FORD











# MID-BLOCK CROSSING | PHASE 1













ISTING



# TYPICALVIEW PHASE 2

VIEW AT STA 61+00











EXISTING



# PEDESTRIAN BRIDGE/BOARDWALK | PHASE 2

VIEW AT STA 86+50, LOOKING EAST











# ROBERTS DRIVE AT ROSWELL ROAD | PHASE 2

VIEW AT STA 118+00, LOOKING EAST TOWARDS ROSWELL ROAD